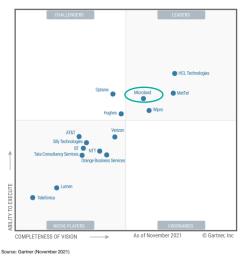

#### **Managed Services**

Figure 1: Magic Quadrant for Managed Network Service

Delivery quality, Customer experience, Impact of Automation, Al/ML enhancements, Consistent Investments

#### **Transformation & Managed** Services

Network Transformation & Managed Services 2021 Microland positioned as a Star Performer & Major Contender

... an ideal choice for clients with complex network transformation ...

...made meaningful investments to develop internal solutions and IPs ...

... pricing flexibility & excellent service execution have been key ...

... positive reviews from customers on proactive response to issues, services exceeding SLA targets, flexibility to rapidly shift to remote working during Covid-19 pandemic...