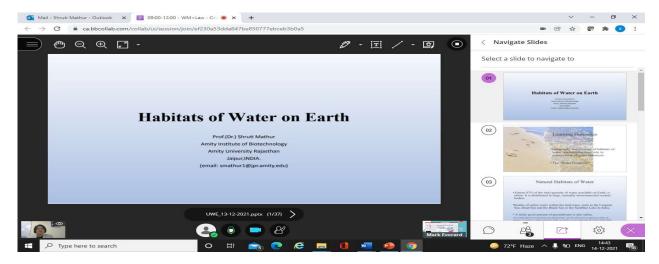

### Activities of the Centre with a focus on Environmental Sustainability

- The following activities have fostered the concept of environmental sustainability among UG and PG students at both universities:
  - Webinar by Dr Mark Everard, Associate Prof., UWE successfully held on Aug 11<sup>th</sup>,2021.
  - 373 registrations and 308 participating UG students of AUR for whom the lecture along with the study material provided by Dr Everard were greatly helpful in the mandatory value-added course of 03 credits. (Ann 1).
  - Invited webinar by UWE by Prof Shruti Mathur on 'Habitats of Water on Earth' on on 14-12-2021 at 2.15p.m. for M.Sc. students of U.W.E. (**Ann 2**).
  - The following activity has helped to create awareness amongst the masses:
    - Invited talk on 'How Critical is Water Conservation for Resolving the Water Crisis' by Prof. Shruti Mathur aired on All India Radio, Jaipur station at 7.00 a.m. on Jul 26<sup>th</sup> 2022. (Ann 3)
  - Areas of collaborative research projects and their respective experts available at AUR and UWE identified by mutual consent. Above information sent to admission cell with due permission from Hon'ble VC Sir to be uploaded on AUR website to draw attention of Ph.D. aspirants. (Ann 4)

Ann 2

Prof. Shruti Mathur (Bottom left) delivering a webinar on 'Habitats of Water on Earth' for students of U.W.E. on Dec14th,2021

Ann 3

Ann 4

Amity Law School, Amity School of Communication, Amity Business School, Amity School of Architecture and other departments also addresses the Environmental issues while designing domain doctoral plans and integrate across university.