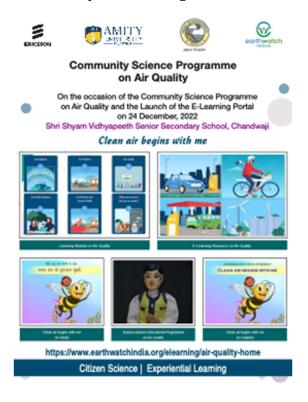

The highly qualified faculty not only teach in graduate and postgraduate programmes but also undertakes the cutting-edge research on climate science. The faculty of the Centre supervises PhD and MS student and the research outcome had been published in peer reviewed journals. The Environmental Monitoring facility established at ACOAST for continuous monitoring of black carbon concentration and Aerosol concentration. The centre also engaged in outreach activity on community science programme air quality for school children in Jaipur.

# Community Science Programme on Air Quality