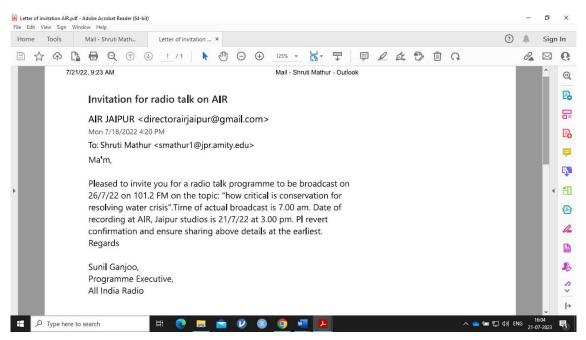

### Activities of the Centre with a focus on Environmental Sustainability

- The following activities have fostered the concept of environmental sustainability among UG and PG students at both universities:
  - Webinar by Dr Mark Everard, Associate Prof., UWE successfully held on Aug 11<sup>th</sup>,2021.
  - 373 registrations and 308 participating UG students of AUR for whom the lecture along with the study material provided by Dr Everard were greatly helpful in the mandatory value-added course of 03 credits. (Ann 1).
  - Invited webinar by UWE by Prof Shruti Mathur on 'Habitats of Water on Earth' on on 14-12-2021 at 2.15p.m. for M.Sc. students of U.W.E. (**Ann 2**).
  - The following activity has helped to create awareness amongst the masses:
    - Invited talk on 'How Critical is Water Conservation for Resolving the Water Crisis' by Prof. Shruti Mathur aired on All India Radio, Jaipur station at 7.00 a.m. on Jul 26<sup>th</sup> 2022. (Ann 3)
  - Areas of collaborative research projects and their respective experts available at AUR and UWE identified by mutual consent. Above information sent to admission cell with due permission from Hon'ble VC Sir to be uploaded on AUR website to draw attention of Ph.D. aspirants. (Ann 4)