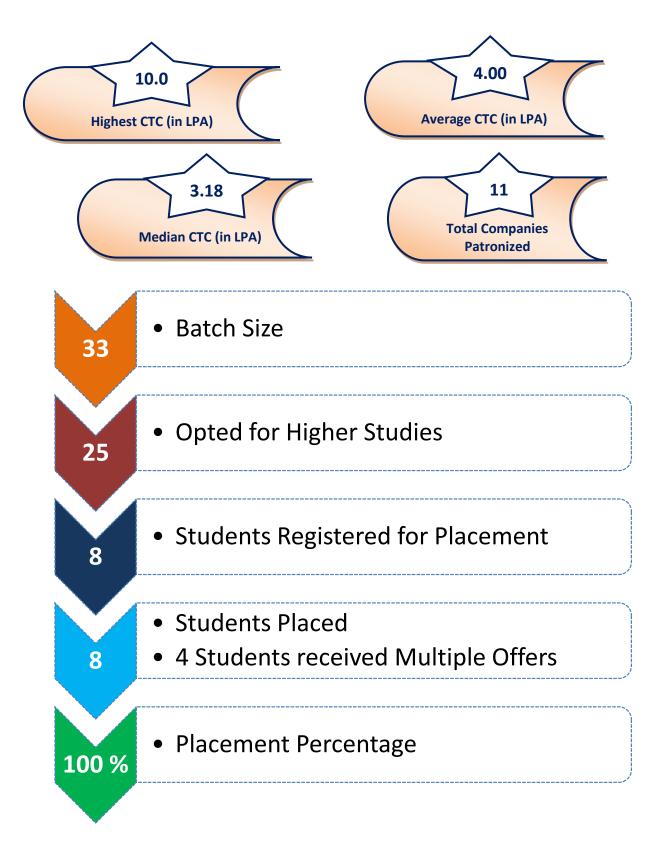

### **Amity School of Communication (ASCO)**

### **Demographic Placement of ASCO Students**

### **Placed Students Details**

Name: Mr. Sujoy Tarafdar Program: Bachelor of Journalism and Communication Company Name: Prep Online Edutech Profile Offered: Associate Business Development Annual CTC: INR. 10.00 LPA

Name: Ms. Ayushi Sharma Program: Bachelor of Journalism and Communication Company Name: Lido Learning Profile Offered: Business Development Associate Annual CTC: INR. 10.00 LPA

Name: Ms. Avantika Shrivastava Program: Bachelor of Journalism and Communication Company Name: Bansal News Profile Offered: Content Writer Annual CTC: INR. 3.00 LPA

Name: Ms. Pranjul Bansal Program: Bachelor of Journalism and Communication Company Name: Dainik Bhaskar Profile Offered: Content Writer Annual CTC: INR. 3.00 LPA

Name: Mr. Raghav Agarwal Program: Bachelor of Journalism and Communication Company Name: Gwalior Breaking Profile Offered: Content Writer Annual CTC: INR. 3.00 LPA