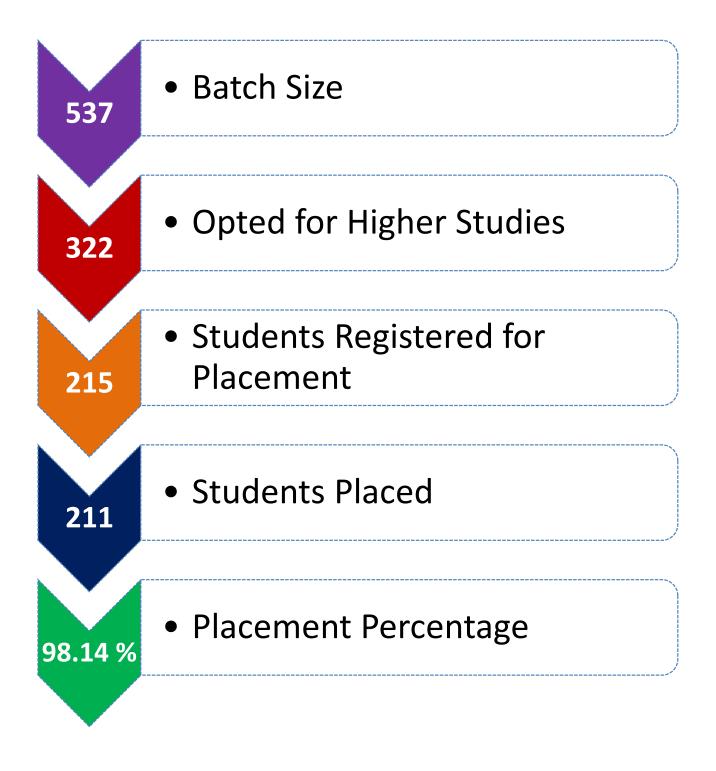

Amity University Gwalior kick started its 2020-21 Campus Placements season in the first week of June 2020 and till date **148 companies (133 from AU MP and 15 from ATPC)** from various sectors have participated in the processes, though virtually, for full time employment.

### AUMP has placed 98.13% of its 2021 Graduate Students.

Prominent among the companies which participated in 2020-21 Campus Placements process were

| TCS           | Capgemini       | Cognizant   | Commvault            | TEK Systems          |
|---------------|-----------------|-------------|----------------------|----------------------|
| Amdocs        | Hitachi Vantara | Zycus       | Xoriant<br>Solutions | NIIT<br>Technologies |
| MAQ Software  | Accolite        | CES Limited | Hashedin<br>Delliote | Modak<br>Analytics   |
| Amazon        | Mphasis         | Mantra Labs | ISC Software         | Meditab<br>Software  |
| Prism Johnson | Asian Paints    | SHL Limited | Paxcom Global        | D-Mart India         |

### Key Highlights of the Placement Year 2020 – 2021

- > 1086 Job opportunities have been created from 133 companies brought by AUMP
- > 98.14% is the Overall University Placements Percentage
- > Total offers received 312
- > Total students placed 211
- > 64 students have multiple offers
- > Total Dual Offers are 101
- > B-Tech CSE overall Placements % is 100%
- > B-Tech ECE overall Placement % is 100%
- > ASET Overall Placements % is 97.73%
- > MBA Overall Placement % is 100 %
- > ABS Overall Placement % is 100%
- > AIB Overall Placement % is 100%
- > ASCO Overall Placement % is 100%
- > ASFDT Overall Placements% is 75%
- > Highest salary offered is INR. 24.00 lac PA by Commvault Software
- > Highest Package received by Engineering student is INR. 14.95 Lac by CISCO
- > Highest Package received by Management student is INR. 10.00 Lac by BYJUS
- > Overall Average Annual CTC of University is INR. 5.91 Lac PA
- > 38 students have been placed at Annual CTC of greater than INR. 6.00 Lacs PA