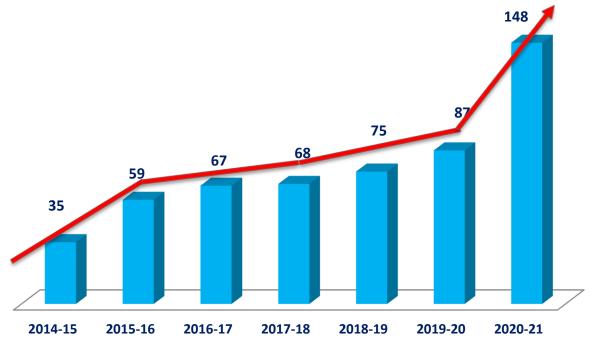

Amity University Gwalior kick started its 2020-21 Campus Placements season in the first week of June 2020 and till date **148 companies (133 from AU MP and 15 from ATPC)** from various sectors have participated in the processes, though virtually, for full time employment.

### **Company Domainwise Placement Details**

**Yearwise Companies Visiting for Placements** 