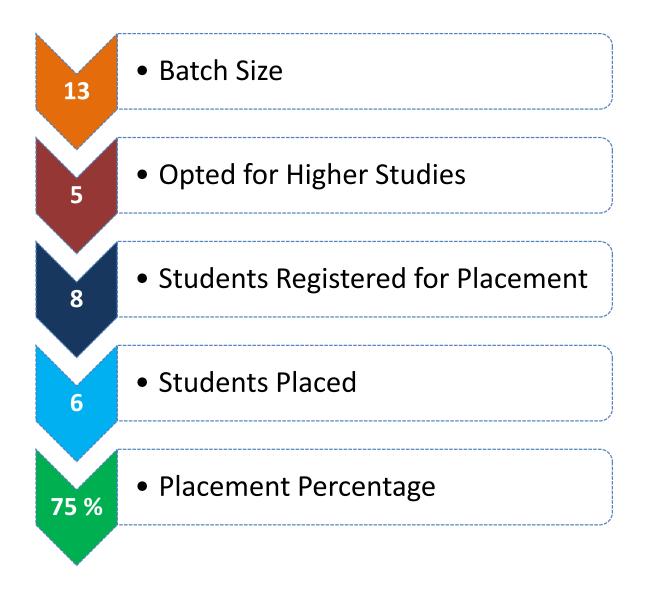

### Key Highlights of the Placement Year 2020 – 2021

- > 1086 Job opportunities have been created from 133 companies brought by AUMP
- > 98.14% is the Overall University Placements Percentage
- > Total offers received 312
- > Total students placed 211
- > 64 students have multiple offers
- > Total Dual Offers are 101
- > B-Tech CSE overall Placements % is 100%
- > B-Tech ECE overall Placement % is 100%
- > ASET Overall Placements % is 97.73%
- > MBA Overall Placement % is 100 %
- > ABS Overall Placement % is 100%
- > AIB Overall Placement % is 100%
- > ASCO Overall Placement % is 100%
- > ASFDT Overall Placements% is 75%
- > Highest salary offered is INR. 24.00 lac PA by Commvault Software
- > Highest Package received by Engineering student is INR. 14.95 Lac by CISCO
- > Highest Package received by Management student is INR. 10.00 Lac by BYJUS
- > Overall Average Annual CTC of University is INR. 5.91 Lac PA
- > 38 students have been placed at Annual CTC of greater than INR. 6.00 Lacs PA