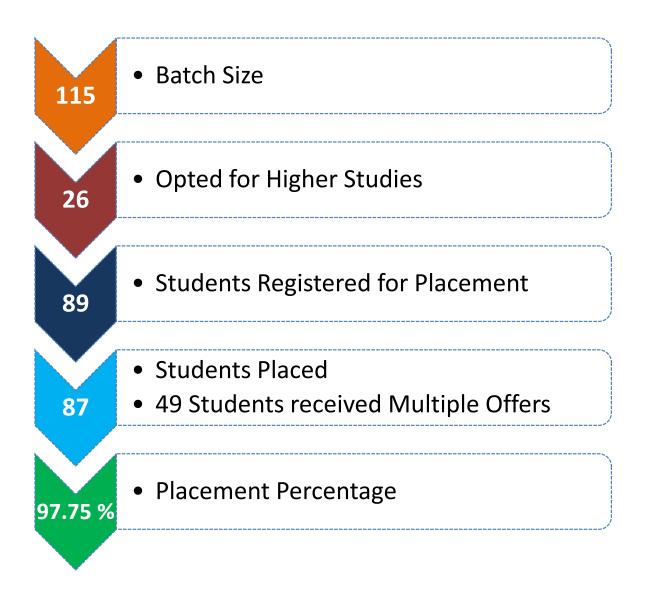

Amity University Gwalior kick started its 2020-21 Campus Placements season in the first week of June 2020 and till date **148 companies (133 from AU MP and 15 from ATPC)** from various sectors have participated in the processes, though virtually, for full time employment.

### AUMP has placed 98.13% of its 2021 Graduate Students.

Prominent among the companies which participated in 2020-21 Campus Placements process were

| TCS           | Capgemini       | Cognizant   | Commvault            | TEK Systems          |
|---------------|-----------------|-------------|----------------------|----------------------|
| Amdocs        | Hitachi Vantara | Zycus       | Xoriant<br>Solutions | NIIT<br>Technologies |
| MAQ Software  | Accolite        | CES Limited | Hashedin<br>Delliote | Modak<br>Analytics   |
| Amazon        | Mphasis         | Mantra Labs | ISC Software         | Meditab<br>Software  |
| Prism Johnson | Asian Paints    | SHL Limited | Paxcom Global        | D-Mart India         |

### Key Highlights of the Placement Year 2020 – 2021

- > 1086 Job opportunities have been created from 133 companies brought by AUMP
- > 98.14% is the Overall University Placements Percentage
- > Total offers received 312
- > Total students placed 211
- > 64 students have multiple offers
- > Total Dual Offers are 101
- > B-Tech CSE overall Placements % is 100%
- > B-Tech ECE overall Placement % is 100%
- > ASET Overall Placements % is 97.73%
- > MBA Overall Placement % is 100 %
- > ABS Overall Placement % is 100%
- > AIB Overall Placement % is 100%
- > ASCO Overall Placement % is 100%
- > ASFDT Overall Placements% is 75%
- > Highest salary offered is INR. 24.00 lac PA by Commvault Software
- > Highest Package received by Engineering student is INR. 14.95 Lac by CISCO
- > Highest Package received by Management student is INR. 10.00 Lac by BYJUS
- > Overall Average Annual CTC of University is INR. 5.91 Lac PA
- > 38 students have been placed at Annual CTC of greater than INR. 6.00 Lacs PA