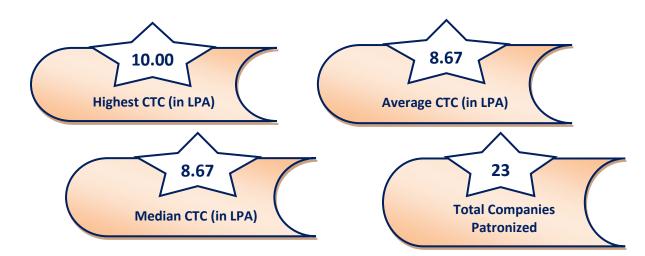

### **Demographic Placement of ALS Students**

Name: Mr. Chirayu Goyal Program: Bachelor of Law LLB Company Name: Jaro Education Profile Offered: Career Development Officer Annual CTC: INR. 10.00 LPA

Name: Ms. Anukritee Pateria Program: Bachelor of Law LLB Company Name: Prep Online Edutech Profile Offered: Associate Business Development Annual CTC: INR. 10.00 LPA

Name: Ms. Ojaswi Gupta Program: Bachelor of Law LLB Company Name: Prep Online Edutech Profile Offered: Associate Business Development Annual CTC: INR. 10.00 LPA

Name: Mr. Tushar Menon Program: Bachelor of Law LLB Company Name: TILA Profile Offered: Legal Intern

Name: Ms. Niveshi Jain Program: Master of Law LLM Company Name: MYAdvo.in Profile Offered: Corporate Law Intern

Demographic Placement of ASFD&T Students