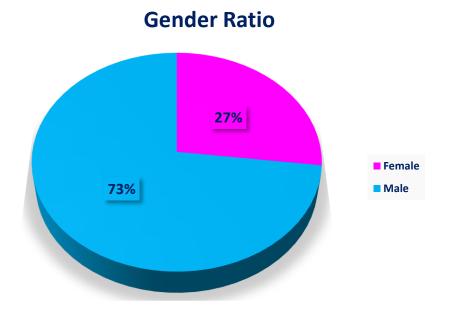

dents have multiple offers
- > Total Dual Offers are 101
- > B-Tech CSE overall Placements % is 100%
- > B-Tech ECE overall Placement % is 100%
- > ASET Overall Placements % is 97.73%
- > MBA Overall Placement % is 100 %
- > ABS Overall Placement % is 100%
- > AIB Overall Placement % is 100%
- > ASCO Overall Placement % is 100%
- > ASFDT Overall Placements% is 75%
- > Highest salary offered is INR. 24.00 lac PA by Commvault Software
- > Highest Package received by Engineering student is INR. 14.95 Lac by CISCO
- > Highest Package received by Management student is INR. 10.00 Lac by BYJUS
- > Overall Average Annual CTC of University is INR. 5.91 Lac PA
- > 38 students have been placed at Annual CTC of greater than INR. 6.00 Lacs PA



### **Amity School of Engineering & Technology (ASET)**



Demographic Placement of ASET Students











Name: Mr. Ashish Kumar Mishra Program: Computer Science and Engineer Company Name: CISCO Profile Offered: Consulting Engineer Annual CTC: INR. 14.95 LPA

Name: Ms. Smrity Lavanya Program: Computer Science and Engineer Company Name: Shell India Profile Offered: Software Engineer Annual CTC: INR. 11.30 LPA

Name: Ms. Pranshu Tiwari Program: Computer Science and Engineer Company Name: Lido Learning Profile Offered: Business Development Associate Annual CTC: INR. 10.00 LPA

Name: Mr. Vaibhav Gupta Program: Bachelor of Computer Application Company Name: Prep Online Edutech Profile Offered: Associate Business Development Annual CTC: INR. 10.00 LPA

Name: Mr. Harshit Chaurasia Program: Computer Science and Engineer Company Name: Tata Consultancy