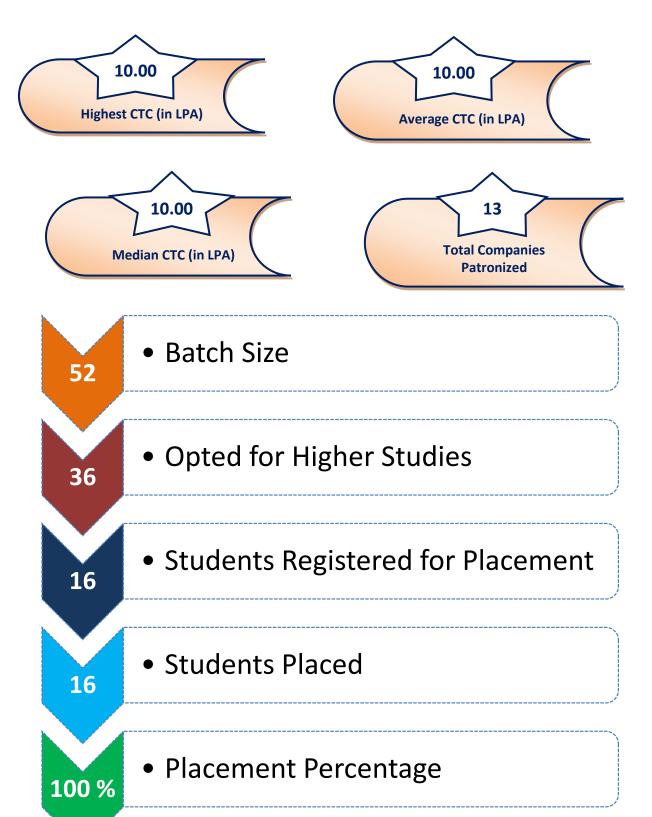

### Key Highlights of the Placement Year 2020 – 2021

- > 1086 Job opportunities have been created from 133 companies brought by AUMP
- > 98.14% is the Overall University Placements Percentage
- > Total offers received 312
- > Total students placed 211
- > 64 students have multiple offers
- > Total Dual Offers are 101
- > B-Tech CSE overall Placements % is 100%
- > B-Tech ECE overall Placement % is 100%
- > ASET Overall Placements % is 97.73%
- > MBA Overall Placement % is 100 %
- > ABS Overall Placement % is 100%
- > AIB Overall Placement % is 100%
- > ASCO Overall Placement % is 100%
- > ASFDT Overall Placements% is 75%
- > Highest salary offered is INR. 24.00 lac PA by Commvault Software
- > Highest Package received by Engineering student is INR. 14.95 Lac by CISCO
- > Highest Package received by Management student is INR. 10.00 Lac by BYJUS
- > Overall Average Annual CTC of University is INR. 5.91 Lac PA
- > 38 students have been placed at Annual CTC of greater than INR. 6.00 Lacs PA