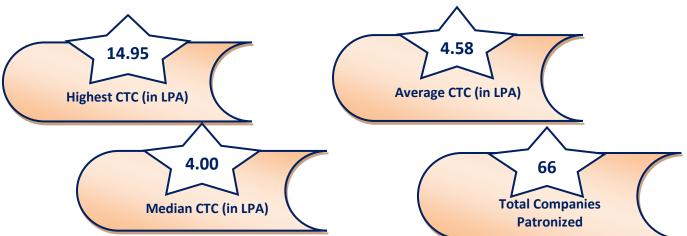

The compensation level received by B-Tech students has gone up nearly by 36% this year as far as highest package is concerned. Last Year highest annual CTC was INR. 11.00 Lac and this year it is INR. 14.95 Lac PA offered by CISCO.

As far as average Annual CTC Package of University is concerned, the package has improved by 18% compared to that of last year. Last year Average CTC was INR. 5.01 Lac PA and this year average CTC is standing strong at INR. 5.91 Lac PA

### Key Highlights of the Placement Year 2020 – 2021

- > 1086 Job opportunities have been created from 133 companies brought by AUMP
- > 98.14% is the Overall University Placements Percentage
- > Total offers received 312
- > Total students placed 211
- > 64 students have multiple offers
- > Total Dual Offers are 101
- > B-Tech CSE overall Placements % is 100%
- > B-Tech ECE overall Placement % is 100%
- > ASET Overall Placements % is 97.73%
- > MBA Overall Placement % is 100 %
- > ABS Overall Placement % is 100%
- > AIB Overall Placement % is 100%
- > ASCO Overall Placement % is 100%
- > ASFDT Overall Placements% is 75%
- > Highest salary offered is INR. 24.00 lac PA by Commvault Software
- > Highest Package received by Engineering student is INR. 14.95 Lac by CISCO
- > Highest Package received by Management student is INR. 10.00 Lac by BYJUS
- > Overall Average Annual CTC of University is INR. 5.91 Lac PA
- > 38 students have been placed at Annual CTC of greater than INR. 6.00 Lacs PA