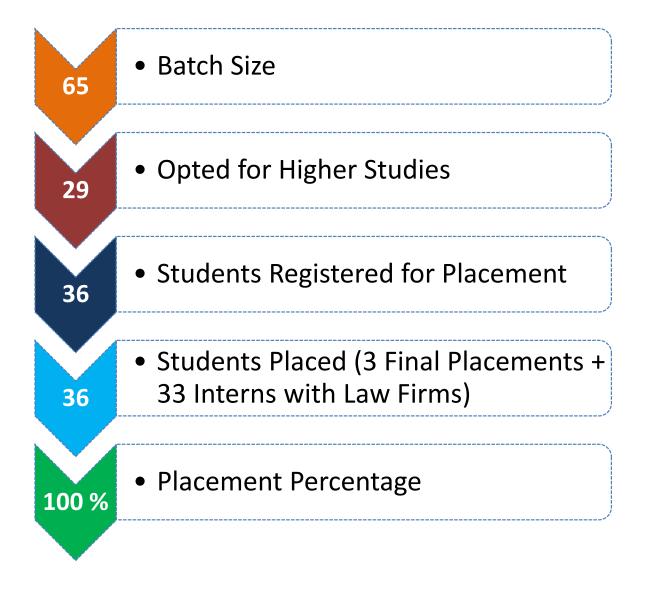

### **Demographic Placement of ALS Students**

Name: Mr. Chirayu Goyal Program: Bachelor of Law LLB Company Name: Jaro Education Profile Offered: Career Development Officer Annual CTC: INR. 10.00 LPA

Name: Ms. Anukritee Pateria Program: Bachelor of Law LLB Company Name: Prep Online Edutech Profile Offered: Associate Business Development Annual CTC: INR. 10.00 LPA

Name: Ms. Ojaswi Gupta Program: Bachelor of Law LLB Company Name: Prep Online Edutech Profile Offered: Associate Business Development Annual CTC: INR. 10.00 LPA

Name: Mr. Tushar Menon Program: Bachelor of Law LLB Company Name: TILA Profile Offered: Legal Intern

Name: Ms. Niveshi Jain Program: Master of Law LLM Company Name: MYAdvo.in Profile Offered: Corporate Law Intern

Demographic Placement of ASFD&T Students