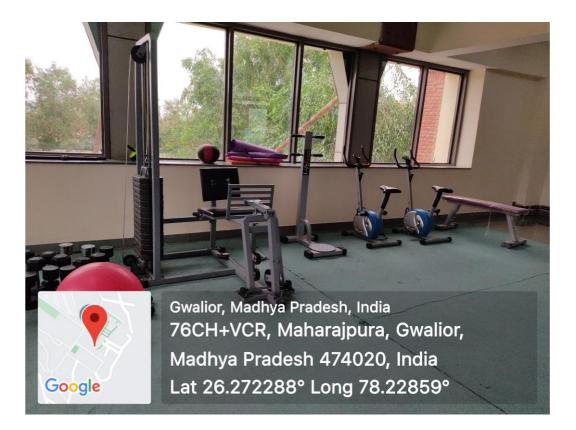

## **SUMMARY SHEET**

| Criteria      | 4 – Infrastructure and Learning Resources                                                                                                                                                                                                                                                                                                                                                                                                                                                                                                                                                                                                                                                                                                                                                                                                                               |
|---------------|-------------------------------------------------------------------------------------------------------------------------------------------------------------------------------------------------------------------------------------------------------------------------------------------------------------------------------------------------------------------------------------------------------------------------------------------------------------------------------------------------------------------------------------------------------------------------------------------------------------------------------------------------------------------------------------------------------------------------------------------------------------------------------------------------------------------------------------------------------------------------|
| Key Indicator | 4.1 Physical Facilities                                                                                                                                                                                                                                                                                                                                                                                                                                                                                                                                                                                                                                                                                                                                                                                                                                                 |
| Metric        | 4.1.2 The institution has adequate facilities for cultural activities, yoga, games (indoor, outdoor) and sports. (gymnasium, yoga centre, auditorium, etc.)                                                                                                                                                                                                                                                                                                                                                                                                                                                                                                                                                                                                                                                                                                             |
| Response      | <ul> <li>Amity University Madhya Pradesh has 217083 square feet area for sports activities like football, basket ball, tennis, badminton, fitness center etc.</li> <li>Out of the total area available allocated for various sports facilities as under: <ol> <li>Cricket and Volleyball -151555 square feet</li> <li>Sport Complex - 60515 square feet</li> <li>Gym - 2178 square feet</li> <li>Multipurpose hall - 2835 square feet.</li> </ol> </li> <li>Through its splendid sports facilities, Amity University Madhya Pradesh provides opportunities to the students and staff for routine work-out, lifestyle management and interaction. The University has a separate multipurpose hall (Sport Arena) for the promotion of indoor games like badminton, table tennis etc. Different competitions are organized from time-to-time by the University.</li> </ul> |