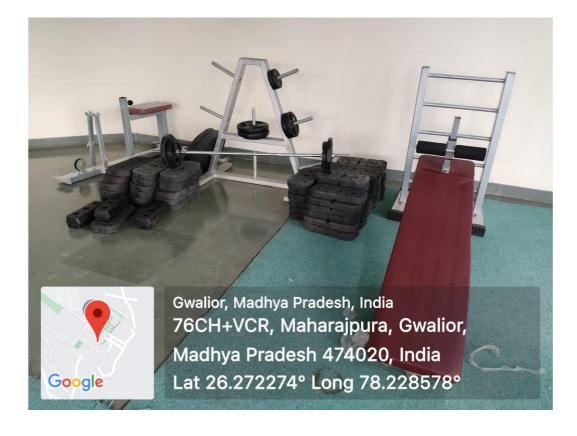

## **SUMMARY SHEET**

| Criteria      | 4 – Infrastructure and Learning Resources                                                                                                                                                                                                                                                                                                                                                                                                                                                                                                                                                                                                                                                                                                                                                                                                                               |
|---------------|-------------------------------------------------------------------------------------------------------------------------------------------------------------------------------------------------------------------------------------------------------------------------------------------------------------------------------------------------------------------------------------------------------------------------------------------------------------------------------------------------------------------------------------------------------------------------------------------------------------------------------------------------------------------------------------------------------------------------------------------------------------------------------------------------------------------------------------------------------------------------|
| Key Indicator | 4.1 Physical Facilities                                                                                                                                                                                                                                                                                                                                                                                                                                                                                                                                                                                                                                                                                                                                                                                                                                                 |
| Metric        | 4.1.2 The institution has adequate facilities for cultural activities, yoga, games (indoor, outdoor) and sports. (gymnasium, yoga centre, auditorium, etc.)                                                                                                                                                                                                                                                                                                                                                                                                                                                                                                                                                                                                                                                                                                             |
| Response      | <ul> <li>Amity University Madhya Pradesh has 217083 square feet area for sports activities like football, basket ball, tennis, badminton, fitness center etc.</li> <li>Out of the total area available allocated for various sports facilities as under: <ol> <li>Cricket and Volleyball -151555 square feet</li> <li>Sport Complex - 60515 square feet</li> <li>Gym - 2178 square feet</li> <li>Multipurpose hall - 2835 square feet.</li> </ol> </li> <li>Through its splendid sports facilities, Amity University Madhya Pradesh provides opportunities to the students and staff for routine work-out, lifestyle management and interaction. The University has a separate multipurpose hall (Sport Arena) for the promotion of indoor games like badminton, table tennis etc. Different competitions are organized from time-to-time by the University.</li> </ul> |