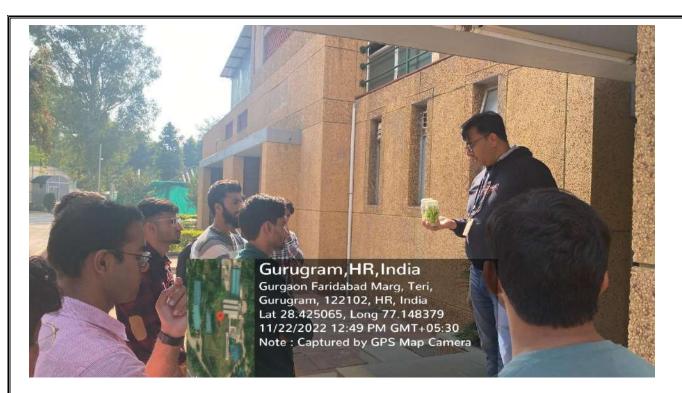

### **General Introduction of the Event:**

Amity School of Earth and Environmental Sciences (ASEES), Amity University Haryana along with Academic Staff College & Institute Innovation Council (IICs) takes the opportunity to celebrate World Environment Day 2022 by organizing an online webinar and panel discussion with eminent Keynote Speaker Prof A.D. Ahluwalia, Former Head, Department of Geology, Punjab University, Chandigarh, on "We have Only One Earth: Love it! and SAAHAS (bE-Circular E waste program) on e-waste: Economy and circularity