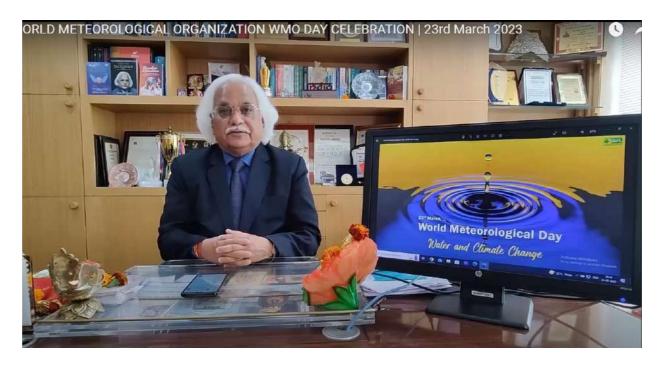

edu                                    | <del></del>     |
| 150        | Himanshu             | hsingh2@ggn.amity.edu                                    |                 |
| 151        | Kavita               | kjoshi1@amity.edu                                        |                 |
| 151        | Prateek              | prateekdhariwal18@gmail.com                              |                 |
|            |                      | -                                                        |                 |

#### Some scanned Photographs of the event

153



Prof. Dr. Vikas Madhukar, Pro Vice Chancellor and Prof. Dr. P.C.S. Devara, Director, ACOAST/ACESH, speaking at World Meteorological Organization Day Celebration, held at Amity University Haryana (AUH), Gurugram on 23 March 2023



Prof. Dr. P.B. Sharma, Vice Chancellor addressing at World Meteorological Organization (WMO)Day Celebration, held at Amity University Haryana





Recent new addition to the climate change phenomenon, called "ANTHROSPHERE" which leads to the Global Warming





Multi-Hazard Early Warning System being developed, in collaboration with Academic and R&D organizations by the India Meteorological Department (IMD), Ministry of Earth Sciences (MoES), Government of India (GoI)





Time evolution of Weather and Climate Change: One Earth, One Atmosphere and One Ocean





High Power (Super) Computing Facility available at Indian Institute of Tropical Meteorology (IITM), Pune for the development of complex Atmosphere-Land-Ocean models such as EARTHSYSTEM MODELS





# Development of Numerical Weath