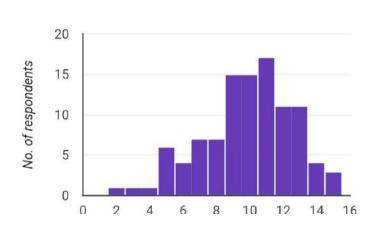

form, participant understood the level of their knowledge about waste management. Along with questionnaire, we shared the links to understand detail perspectives about managing the waste.

https://journals.sagepub.com/doi/10.1177/0734242X231166309

# Survey form

Questions

Responses



SettincTotal points: 15

# Survey form

### **Amity**

Chem Club strives to give students with the unique opportunity for having fun with Chemistry, while achieving academic success and meeting new people. It is the social organization for students majorly in chemistry, Biochemistry or anyone who has an interest in Chemistry. We are the students of Amity Chem Club propose a series of moderate participation events on "Waste management".

raosonam6987@gmail.com Switch accounts



# Total points distribution



| Ques 1. Which of the following material can be recycled multiple times?                                     |
|-------------------------------------------------------------------------------------------------------------|
| <ul><li>a. Aluminium</li><li>b. wood</li><li>c. Organic Materials</li><li>d. Plastic</li></ul>              |
| Answer-A                                                                                                    |
| Ques 2. The gas produced from the landfill wastes is known as                                               |
| a. <u>Liquified Petroleum Gas</u>                                                                           |
| b. Natural Gas                                                                                              |
| c. Biogas