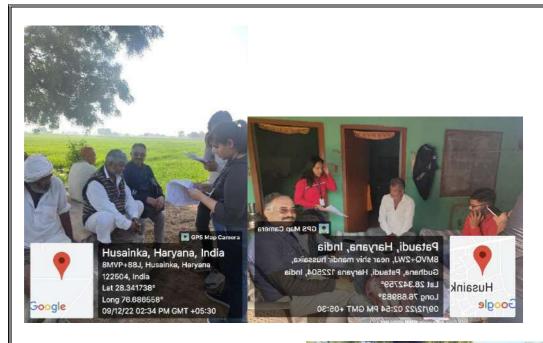

resentation, students were given an opportunity to ask questions on various aspects of rural household living conditions. The discussion was very fruitful to the students who are learning the ground realities that the development functionaries are confronting in day-to-day life.

After the meeting ate BDO office, the team started to the field visit

b. **Photographs with caption** (also share high resolution JPEG files of photographs)

The Program announcement card



The Entire Team that has gone to Pataudi- A photo before entering to the Bus to Pataudi



At Block Development Office

The Team attending the Speech by BDO at the premise of Block Development Office



The entire Team grouped into groups- one group in the field



Another group in the field

**Photos of Field Interviews** 





c. Scanned copy of attendance sheets

| - 1 | SNo. | Enrollment No | Program                                 | Name                       | Signature     |
|-----|------|---------------|-----------------------------------------|----------------------------|---------------|
| 1   | 1    | A5001822200   | BA Eco                                  | Mr POOBESHKUMAR S M        | S. M. Rpouho  |
| 2   |      | A5001822200   | BA Eco                                  | Mr RAHUL GODARA            | Fahre         |
| 3   |      | A5001822200   | BA Eco                                  | Mr VADDE NAGARAJU          | Calen         |
|     | 4    | A50018222008  | BA Eco                                  | Ms HARSHITA DESWAL         | kanshita o    |
|     | 5    | A50018222007  | BA Eco I