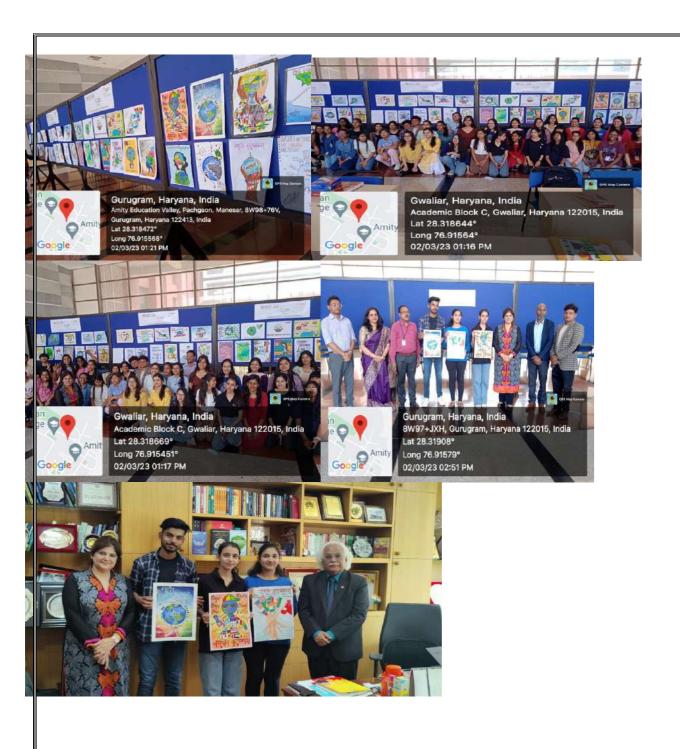

The session then came to an end after Dr. Shaili, delivered Vote of Thanks, wherein she thanked our Hon'ble Key Note Speakers, for managing and sparing their precious time and giving us such informative and wonderful lecture and also interaction with students and motivating them to become innovative entrepreneurs. She also thanked all the esteemed HOD's, HOI's and faculty