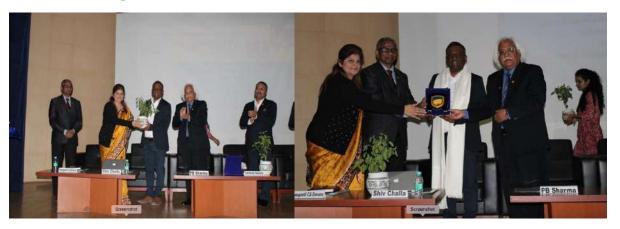

Glimpses of Inaugural session for five days FDP

Prof. (Dr) PB Sharma, Hon'ble Vice Chancellor, AUH, gave the welcome address, and set the tone of the program. In his welcome address, Hon'ble Vice-Chancellor, Prof P B Sharma, Amity University Haryana said that we are in highly opportune time to join the government, corporate and the community in accelerating our march on the path of attainment of the SDGs. For this to make a reality we need to revitalize university education for sustainability, inclusive growth and for creating the world of prosperity and happiness together, protecting the interest of man and mother nature. The teachers and the students of the university need to imagine their role in making it happen both by fostering technology innovations and scientific advances, as also By building effective layers of partnership with the society and the community around.

Prof. (Dr) PB Sharma, Hon'ble Vice Chancellor, AUH, during welcome address

In his words of wisdom, Dr. Aseem Chauhan, Hon'ble Chancellor, Amity University Haryana highlighted major initiatives taken by Amity Universities in India towards compliance to SDGs. This has enabled Amity University Haryana to achieve the distinction of being the first university in India and the second in Asia to receive the LEED Platinum Certification for its green building designs and for Leadership in Energy and Environment Compliances. The pride of Amity in its sustainable green practices has further been enhanced by the AUH achieving its rank in top 50 (32) for SDG-7 for clean and affordable energy, in top 100 (63) for SDG-6 for Clean Water and Sanitation and in top 200 for SDG-13 relating to combatting climate change and its impact in the World Higher Education Impact Ranking by Times Higher Education in 2022, said Chancellor Dr Aseem Chauhan.