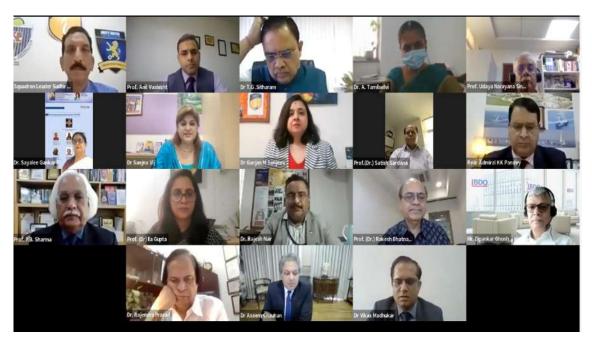

Day 1: Plenary Session I, Theme: **SDG4: Quality Education: Ensure Inclusive and Equitable Quality Education and Promote Lifelong Learning Opportunities for All** 

The first session of day one was taken by Dr (Mrs.) Pankaj Mittal, Secretary General, Association of Indian Universities, New Delhi on the theme: SDG4: Quality Education: Ensure Inclusive and Equitable Quality Education and Promote Lifelong Learning Opportunities for All. Dr Mittal talks about the importance of National Education Policy 2020. She emphasised that, as a member of the teacher community, she believes that much of the responsibility for putting the National Education Policy into practise is with us, as a teachers. She further elaborated on how NEP has brought a lot of changes in the education system. will not only give a lot of flexibility to the teachers in trying innovative ways of teaching while using different pedagogical tools and technology, but will also give a lot of freedom to the students to learn at their own pace, the subjects of their choice with emphasis on experiential learning.

Dr (Mrs.) Pankaj Mittal, Secretary General of Association of Indian Universities (AIU), New Delhi while delivering her session

The **second session** of day 1 was taken by **Prof. Nasreen Rustomfram**, Former Chairperson, Centre for Lifelong Learning, Tata Institute of Social Science, Mumbai. She spoke about how achieving sustainable development goals does not emphasise pursuing it solely through digitization. She continued by saying that we can develop education for sustainable development and global citizenship if we are able to include nation-building human rights and the removal of gender disparities in our curriculum.

**Prof. Nasreen Rustomfram**, Former Chairperson, Centre for Lifelong Learning, Tata Institute of Social Science, Mumbai while delivering her session

Day 2: Plenary Session II, Theme: **SDG9: Industry, Innovation and Infrastructure: Promote Inclusive and Sustainable Industrialisation and Foster Innovation** 

Universities & Colleges Leading by Example in Attainment of SDG's: Role of Teachers I 19th July 2022

Dr Rajendra Prasad Sharma, Professor, IIFT Delhi & Kolkata while delivering his session

The **firstsession** of day 2 was taken by **Dr Rajendra Prasad Sharma**, Professor, IIFT Delhi & Kolkata. He talks about how one of the objectives of sustainable development is industry and in addition to how we relate to infrastructure and the significance of teachers' roles in education. He added that social infrastructure comes in two different varieties. There are two types of infrastructure: physical infrastructure and soft infrastructure. He highlights that education and soft infrastructure are under our control. Health education and soft infrastructure are both essential components of sustainable development objectives. Another objective of sustainable development is education. He used numerous instances to illustrate the range of levels at which universities have made sustainable investments and promoted sustainable industrialization. He continues by saying that teachers have a big role in this.

The **second session** of day 2 was addressed by **ProfR Natarajan**, Former Director, IIT Madras and Former Chairman of AICTE, India. He discussed the aspect of science and technology when talking about sustainable development. Both are co-dependent so much so one cannot understand the later without understanding the former. To explain the advancement of technology he cited various examples to demonstrate how far we have come in usage of the term Energy. He also emphasized on the growth of a country's GDP with reference to sustainable development. He also mentioned interesting aspects of sustainable development concluded by saying that instead of supporting Sustainable Development just because it is in fashion is morally wrong instead what is needed is for people to understand the real importance of Sustainable Development and try to work on the same because it is no longer a matter of choice but has become compulsory to live the life.

ProfR Natarajan, Former Director, IIT Madras and Former Chairman of AICTE while delivering his session

The **third session** of day 2 was taken by **Ms. SusmitaPruthi**, Head Solutions, Design and Development, BFSI-NIIT Ltd, New Delhi. She highlighted on how the teaching and learning processes have changed as a result of the epidemic and how new approaches have been developed. She emphasised on the design and implementation of curricula by talking about essential competencies and looking into learner and industry requirements. She gave many examples of a cloud-based collaborative learning platform and an operations platform, and cloud campus ecosystem.

The **firstsession** of day 3 was taken by **Prof Rajat Ray**, Professor, University School of Architecture and Planning, Guru Gobind Singh Indraprastha University, New Delhi. He talked about the expansion and creation of sustainable cities. The historical development of the growth mentality was then highlighted, with various examples provided for better understanding. He emphasised culture as a strategy.

The **second session** of day 3 was taken by **Prof. Krishna Kumar Dhote**, Department of Architecture and Planning, Maulana Azad National Institute of Technology, Bhopal. He discussed the role of a teacher in attaining SDG-11and sustainability development goals. He also emphasized on several challenges like population, urbanization, technology and inequalities. He highlighted while there is no evidence of a population threshold beyond which, cities generate more negative than positive effects on their inhabitants, the rapid pace of population growth and enormous size of the population in many cities have overwhelmed the capacity. He added further urban planning decisions and strategic design thinking in the context of rapid urbanization account for social equity, mobility patterns, global competitiveness and energy-efficiency. He highlighted that there are seven principles of building better cities like preserve, mix, walk, bite, connect, ride and focus.

**Prof. Krishna Kumar Dhote**, Department of Architecture and Planning, Maulana Azad National Institute of Technology, Bhopal while delivering his session

The third session of the day was taken by the speaker Prof Ila Gupta, Director and HOD, Amity School of Architecture & Planning, Amity University Haryana, Gurugram. She started the session by explaining the literal meaning of the words used in the day's theme that is 'Inclusive' which means the social aspects, 'Resilience 'implying to the economic aspect, word 'Safe' indicating the physical aspect and finally 'Sustainable' denoting the environmental factor. Because theme included "cities" she felt the need to make audience understand why renewed cities are required and not villages by comparing rural areas with urban area. It is no secret that people in search of employment and opportunities migrate to the urban areas and how urban cities due to overpopulation are becoming less and less ideal for living. She also pointed out several urban area crisis such as decrease in land-human ratio, inappropriate development and ageing of Infrastructure and many more. At last, she concluded by emphasizing the role of teachers in this whole scenario of attaining sustainability. She mentioned how it was important to encourage interdisciplinary learning, project based approach, collaboration with industry leaders and sensitizing students.

The **firstsession** of day 4 was taken by **Dr** (**Mrs**) **AtyaKapley**, Chief Scientist, Head-Environment Biotechnology and Genomics Division CSIR-NEERI, Nagpur. She provided the FDP-STPDP participants with information on the subject of climate change, its effects, and the future. She discussed climate change and the country of India's efforts, including the National Action Plan on Climate Change (NAPCC), Prime Minister's Council on Climate Change, and the Indian Network for Climate Change Assessment (INCCA). She uses examples of severe weather, rising mean temperatures, and irregular rainfall patterns to illustrate the effects of climate change. She makes mention of climate change and biodiversity. She spoke about the need to create species that are tolerant of changing climates in order to maintain biodiversity. She closed by urging us to protect the environment and respect our natural resources.

**Dr** (**Mrs**) **AtyaKapley**, Chief Scientist, Head-Environment Biotechnology and Genomics Division CSIR-NEERI, Nagpur while delivering her session

The **second session** of day 4 was taken by **Dr Sukanya Das,** HOD and Associate Professor, Department of Policy and Management Studies, TERI University. She began the session by talking about how every nation on every continent is being impacted by climate change. She continued by describing how it is disrupting national economies, impacting people's lives, and changing weather patterns, sea levels, and weather occurrences. She highlighted that greenhouse gas emissions are projected to drop 6% in 2020 due to travel bans and economic slowdowns resulting from the COVID-19 pandemic, this improvement is only temporary. She emphasised that as the world economy starts to recover from the pandemic and emissions are anticipated to increase again, climate change is not on hold. She also brought up the Paris Agreement, adopted in 2015. She also emphasised how SDG-13 calls for quick action by countries to reduce emissions in order to address climate change and its effects. She discusses climate education from identifying barriers to climate action as well as adaptation strategies to lessen the health effects of climate change.

**Dr Sukanya Das,** HOD and Associate Professor, Department of Policy and Management Studies, TERI University while delivering her session

The third session of the Day was taken by Dr. Hariram Prasad Yadav, FIE Professor and Head Civil Engineering Department, ASET, AUH, Gurugram, Haryana. Dr. H.P. Yadav started the session by giving a brief information about Sustainable Development and discussed about the several repercussions of not having Sustainable Development already and also the aspects which have hampered of achieving it by 2030. Such as, overwhelm of global health systems and disruption of essential health services, the death of 5.4 million people worldwide due to COVID-19. Leaving the misfortunes of past in past his next topic of discussion included the ways to combat the consequences of climate change concerted one ways of which could be by reduction of the global emissions by 45% compared to 2010 levels. He focussed on discussing the problems with our own country instead of talking about the whole world and discussed the hazards of climate change from India's perspective. How emission of the green House gases in the atmosphere was one of the areas of major concerns. He further mentioned about the Anthropogenic activities which results in the emission of green House gases and about the entrapment of the radiations of Sun because of the same. He furthermore talked about the setting up of Specialized Bodies such as formation of IPCC, which is a specialized body jointly established by UNEP and the world meteorological organization to prepare scientific assessments on various aspects of climate change. He also enlightened the participants with the National Environmental Policy 2006 and PM'S Council on Climate Change. At last, he concluded by discussing several ways of reducing the emission of green House Gases. He also emphasized on the point that he in no way meant to stop the use of fossil fuels all together but to minimize the fossil fuel needs. At the end, he finished the seminar by showing a small but informative youtube video on the causes and effects of climate change.