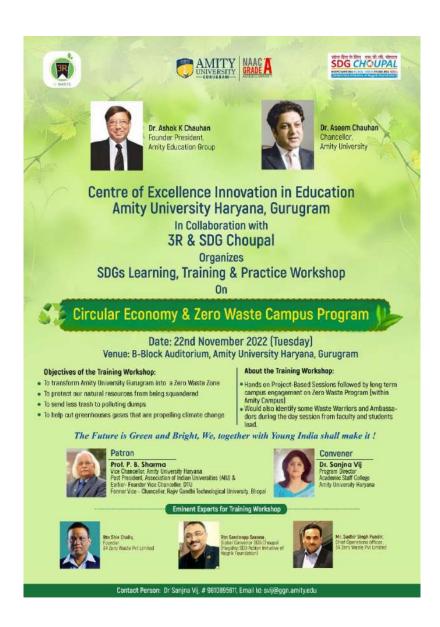

### 3. Event Report along with glimpses of the event(Photographs)

### **General Introduction of the Event:**

Amity School of Earth and Environmental Sciences (ASEES), Amity University Haryana along with Academic Staff College & Institute Innovation Council (IICs) takes the opportunity to celebrate World Environment Day 2022 by organizing an online webinar and panel discussion with eminent Keynote Speaker Prof A.D. Ahluwalia, Former Head, Department of Geology, Punjab University, Chandigarh, on "We have Only One Earth: Love it! and SAAHAS (bE-Circular E waste program) on e-waste: Economy and circularity

### 3.2 Inspiration & Objectives of the Event:

- To inspire young minds and ignite the spark for creating awareness about how the environment sustains human activities and links its protection to our own survival.
- It reminds people that individual, as well as collective; action is required to save the environment.