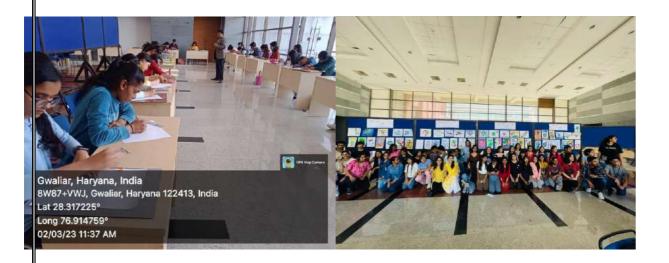

The session then came to an end after Dr. Shaili, delivered Vote of Thanks, wherein she thanked our Hon'ble Key Note Speakers, for managing and sparing their precious time and giving us such informative and wonderful lecture and also interaction with students and motivating them to become innovative entrepreneurs. She also thanked all the esteemed HOD's, HOI's and faculty