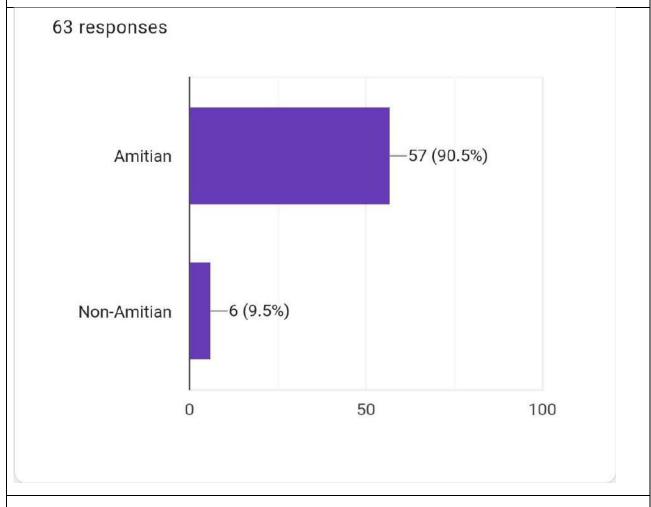

|             | the state of the s |             |

## 3. Awareness Drive on Waste Management

A Google form was created and the Topic of Google form was waste management. Through this form we made people aware about the waste management and got to know their knowledge about management. We asked questions related to waste, how to manage waste. After filling form participant understood the level of their knowledge about waste management. Along with questionnaire, we shared the links to understand detail perspective about managing the waste. .







## 4. Case Study Presentation



Case study presentation on waste management was performed on 22nd November 2022 in D-205. Event started with the presentation. Each group having two candidates presented on the topics of waste management such as landfilling, composting, incineration, plastic waste management and waste compaction.

Participants shared stories that relate to our prospect's situation. As a result everyone got to know about various ideas to tackle the problems related to waste management. Everyone achieved information regarding the serious issue of waste management.

A review Committee headed by faculty co-ordinator decided the best presentation on the basis of given criteria.

## List of Participants:-

|   | NAME             | PROGRAME     | CONTENT | FORMAT      | DELIVERY