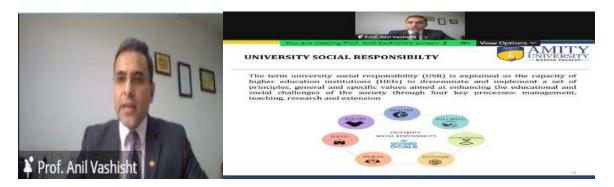

**RTN Sandeep Saxena,** President Nominee 23-24 RCGP, Global Convenor SDG Choupalwhile delivering his session

The third session of the Day was taken by Prof. (Dr) Anil Vashisht, Director of International Affairs, Director of Amity Business School, Amity University Madhya Pradesh. He started the session by briefly discussing the sub topics that would be discussed in the session which included:- Sustainable Development Goals, SDGs 17 targets, why universities needed SDGs, Symbiotic Existence, University Social Responsibility, Area of USR and different Pointers, Global partnership and Pointers of International Partnership. He started his presentation by quoting Senator Elizabeth Warren, "It's a simple idea: We all do better when we work together and invest in our future." Dr. Vashisht talked about the need of Partnership and why does it matter for Sustainable Development and discussed the goal which was to revitalize the global partnership for sustainable development. He explained the need to strengthen the means of implementation and revitalization of the global partnership for sustainable development along with Demonstrating University Impact, Capturing demand for SDG-related Education, Building New External and Internal Partnerships, Adopting a comprehensive and globally accepted definition of a responsible and globally aware university. He explained the inter relationship between how do the SDGs help universities and how do universities help the SDGs.