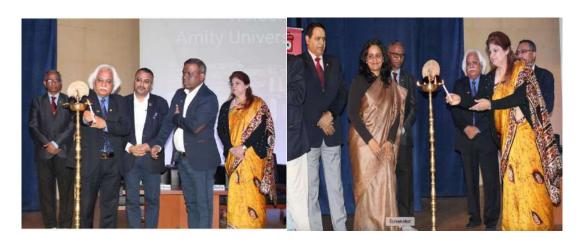

The FDP-STPDP officially started with the lighting of the lamp and Saraswathi Vandana, followed by an introduction and the opening remarks by Dr.Sanjna Vij, program Director, Academic Staff College, Amity University Haryana. Dr Sanjna Vij stated that "in educational institutes, imparting & developing knowledge for sustainable development promotes the knowledge, understanding, skills, values and actions to create a sustainable world. But this action is not achievable without making reference of the teachers since they play pivot role in advancing goals of educational systems which are linked with Sustainable Development Goals. Since teachers are at the heart of the transformation, to do this effectively, they need to be adequately equipped and trained to achieve the targets of SDGs related to Quality Education, Equality, foster innovation, Environmental degradation, Climate change, Industrialization, and Global collaborations".

Glimpses of Inaugural session for five days FDP

Prof. (Dr) PB Sharma, Hon'ble Vice Chancellor, AUH, gave the welcome address, and set the tone of the program. In his welcome address, Hon'ble Vice-Chancellor, Prof P B Sharma, Amity University Haryana said that we are in highly opportune time to join the government, corporate and the community in accelerating our march on the path of attainment of the SDGs. For this to make a reality we need to revitalize university education for sustainability, inclusive growth and for creating the world of prosperity and happiness together, protecting the interest of man and mother nature. The teachers and the students of the university need to imagine their role in making it happen both by fostering technology innovations and scientific advances, as also By building effective layers of partnership with the society and the community around.

Prof. (Dr) PB Sharma, Hon'ble Vice Chancellor, AUH, during welcome address

In his words of wisdom, Dr. Aseem Chauhan, Hon'ble Chancellor, Amity University Haryana highlighted major initiatives taken by Amity Universities in India towards compliance to SDGs. This has enabled Amity University Haryana to achieve the distinction of being the first university in India and the second in Asia to receive the LEED Platinum Certification for its green building designs and for Leadership in Energy and Environment Compliances. The pride of Amity in its sustainable green practices has further been enhanced by the AUH achieving its rank in top 50 (32) for SDG-7 for clean and affordable energy, in top 100 (63) for SDG-6 for Clean Water and Sanitation and in top 200 for SDG-13 relating to combatting climate change and its impact in the World Higher Education Impact Ranking by Times Higher Education in 2022, said Chancellor Dr Aseem Chauhan.