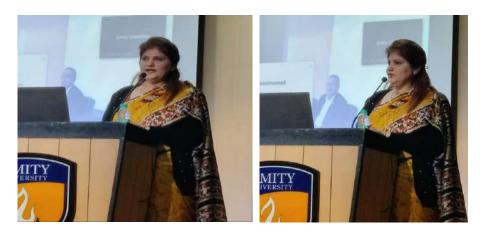

Nobel Laureate of Peace, Hon'ble Prof (Dr) Muhammad Yunus during Inaugural Address

Universities & Colleges Leading by Example in Attainment of SDG's Role of Teachers | 18th July 2022

The Guest of Honor, Ms. Gayatri Raghwa, Environment Education Consultant, United Nations Environment Program (UNEP), New Delhi in her plenary address discussed the Global Agenda: SDGs, equitable, inclusive, and green growth, a shared vision to end poverty, rescue the planet, and build a peaceful world. She highlighted how, after 50 years, we are at a crossroads of civilization faced with the triple planetary crisis and the declaration of Code Red. "Are we moving towards an equitable and inclusive world by reflecting on the pandemic?" she asked. We need to further ask ourselves as academic institutions, what can we do to foster sustainability?" added Ms Raghwa.

Guest of Honor, Ms. Gayatri Raghwa ,Environment Education Consultant, United Nations Environment Program (UNEP), New Delhi during her address

In his thematic address, Guest of Honor, Prof (Dr) T.G Sitharam, Director, Indian Institute of Technology, Guwahati, Assam talked about ending of poverty and other depravities with the advancement in recent technologies. The more advanced the technology, the lesser would be the poverty. He emphasized on the importance of the quality education, which ensures the inclusive and equitable quality education and promotes lifelong learning opportunities for all.