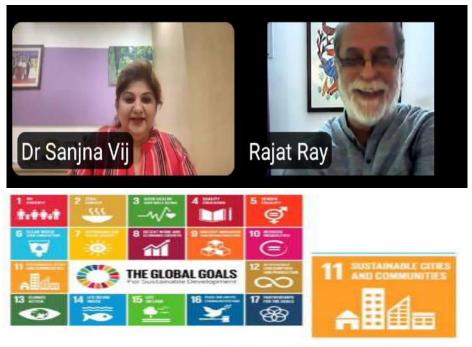

Ms. SusmitaPruthi, Head Solutions, Design and Development, BFSI-NIIT Ltd, New Delhi while delivering her session

Day 3: Plenary Session 4, Theme: SDG11: Sustainable Cities, Villages and Communities: Renew Cities & Human Settlements Inclusive & Sustainable

The **firstsession** of day 3 was taken by **Prof Rajat Ray**, Professor, University School of Architecture and Planning, Guru Gobind Singh Indraprastha University, New Delhi. He talked about the expansion and creation of sustainable cities. The historical development of the growth mentality was then highlighted, with various examples provided for better understanding. He emphasised culture as a strategy.

PRSENTATION AMITTY GURGAON July 26th 2022 Rajat Ray Professor GGSIPU USAP

**Prof Rajat Ray**, Professor, University School of Architecture and Planning, Guru Gobind Singh Indraprastha University, New Delhi while delivering his session