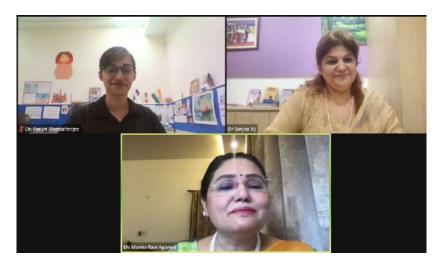

Guest of Honor, Dr. SayaleeGankar, Hon'ble Vice-Chancellor D.Y. Patil University, Pune delivering her address during Valedictory session

Last session was addressed by second Guest of Honor, Ms. Mamta Rani Agarwal, Advisor-I, AICTE Training and Learning, (ATAL), AICTE, New Delhi. She started the session by quoting Dr. Radhakrishnan "The end-product of education should be a free creative man, who can battle against historical circumstances and adversities of nature". In today's time the term "education" and "teacher" go hand in hand and she talked about the role of teachers in shaping the future generation. She discussed as to how the gender equality and sustainability becomes the most important pillars of education and the duty of converting these concepts into realities lies with teachers. She also mentioned how in previous days the teachers were passionate for teaching, when their whole world was around encouraging students, when their knowledge knows no bounds and how the teachers in the present days teach because it remains their last resort. But however, even if a teacher manages to become a mentor, a guide, is able to encourage students to ask questions and when their individualism is appreciated, that teacher is still worthy of same respect and status as they were before.

Guest of Honor, Ms. Mamta Rani Agarwal, Advisor-I, AICTE Training and Learning, (ATAL), AICTE, New Delhi delivering her address during Valedictory session

Recording link of the FDP:

18th July 2022: https://youtu.be/kzi3zOhxmM4