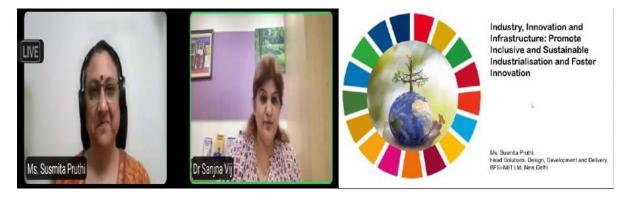

**Prof. Nasreen Rustomfram**, Former Chairperson, Centre for Lifelong Learning, Tata Institute of Social Science, Mumbai while delivering her session

Day 2: Plenary Session II, Theme: **SDG9: Industry, Innovation and Infrastructure: Promote Inclusive and Sustainable Industrialisation and Foster Innovation** 

ProfR Natarajan, Former Director, IIT Madras and Former Chairman of AICTE while delivering his session

The **third session** of day 2 was taken by **Ms. SusmitaPruthi**, Head Solutions, Design and Development, BFSI-NIIT Ltd, New Delhi. She highlighted on how the teaching and learning processes have changed as a result of the epidemic and how new approaches have been developed. She emphasised on the design and implementation of curricula by talking about essential competencies and looking into learner and industry requirements. She gave many examples of a cloud-based collaborative learning platform and an operations platform, and cloud campus ecosystem.

Ms. SusmitaPruthi, Head Solutions, Design and Development, BFSI-NIIT Ltd, New Delhi while delivering her session

Day 3: Plenary Session 4, Theme: SDG11: Sustainable Cities, Villages and Communities: Renew Cities & Human Settlements Inclusive & Sustainable