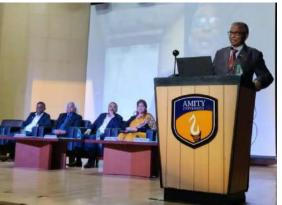

## Guest of Honor, Mr. Dipankar Ghosh, Partner at BDO, Lead – Sustainability & ESG, India during his address

This was followed by the Vote of Thanks by Rear Admiral K.K Pandey, Director HR & AASC, Amity University Haryana. While delivering the Vote of Thanks, Admiral Pandey highlighted that in a rapidly changing world scenario, the role of universities in attainment of SDGs assumes utmost importance. This Faculty Development Programme is aimed at foster the Faculties knowledge, skills and professional competence. The FDP provides an opportunity for Continuous Professional Development (CPD) to the faculties.