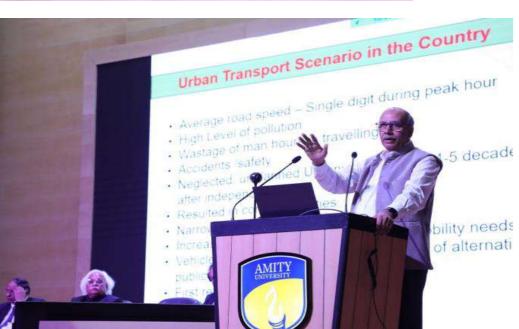

ine. He expressed his gratitude and sincere thanks to Hon'ble Vice Chancellor Prof (Dr) P B Sharma for his visionary ideas and able guidance to organize such an important event /lecture. The wisdom and support of Prof (Dr) Vikas Madrukar, Pro-Vice Chancellor, AUH was also acknowledged, and sincere thanks were extended to the Pro-Vice Chancellor.

I r Yadav expressed his sincere thanks to Dr Sanjna Vij, Program Director, Academic Staff College for taking all initiatives to organize the Lecture.

Sincere gratitude and thanks were extended to all the distinguished Deans, Hods/HoIs, Registrar, Officials, Faculties and Students for their kind support and benign presence on this momentous occasion. The Event was concluded with a grand success at about 4.45 pm.

### Few Glimpses of the event:







| Topic                                                                                                                    |               | 20 Sensitization Lect<br>ne Metro Experience,                                                                   |                          |                   |             |                       |  |
|--------------------------------------------------------------------------------------------------------------------------|---------------|-----------------------------------------------------------------------------------------------------------------|--------------------------|-------------------|-------------|-----------------------|--|
| Speaker