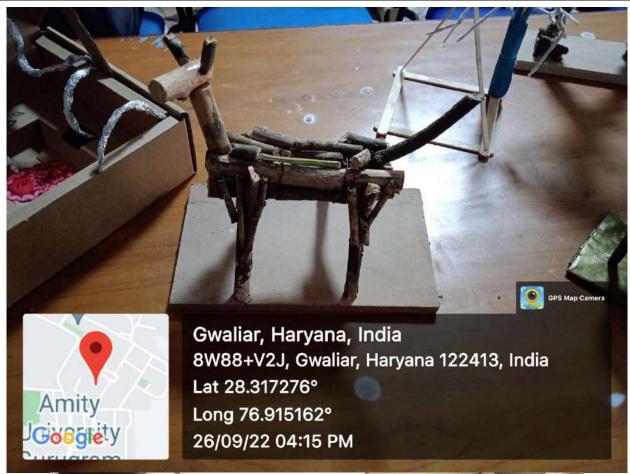

### 3. Event Report along with glimpses of the event(Photographs)

**3.8 Photographs with caption** (also share high resolution JPEG files of photographs)