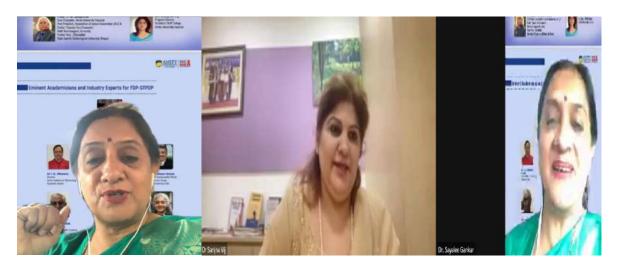

Guest of Honor, Dr. SayaleeGankar, Hon'ble Vice-Chancellor D.Y. Patil University, Pune talked about the importance of SDGs along with Industrial Revolution, political, social, environmental changes. She made a reference of the time when Mr. Manmohan Singh was India's prime Minister and how during that time privatization, liberalization and globalization were the talk of town and with changing times concerns about globalization still remains. Dr Gankar very clearly mentioned how along with globalization, there is a need of hyper connectivity, AI, societal changes and humanist values and these changes are essential not only for taking

care of environment but also for human development and quality education along with the need of education which can encourage the ideas and nurture the future entrepreneurs. She emphasised that Universities have a major role to play they need to focus on the character development and providing human touch to Artificial Intelligence. She strongly emphasized on the point that staying true to one's culture and customs holds huge amount of significance. She also discussed today's scenario where no matter if an individual or even a child for the matter is alone or have company they are always busy with their gadgets and are too busy doing nothing. At last she concluded that teachers have a very noteworthy role to play in developing the country's future.

Guest of Honor, Dr. SayaleeGankar, Hon'ble Vice-Chancellor D.Y. Patil University, Pune delivering her address during Valedictory session

Last session was addressed by second Guest of Honor, Ms. Mamta Rani Agarwal, Advisor-I, AICTE Training and Learning, (ATAL), AICTE, New Delhi. She started the session by quoting Dr. Radhakrishnan "The end-product of education should be a free creative man, who can battle against historical circumstances and adversities of nature". In today's time the term "education" and "teacher" go hand in hand and she talked about the role of teachers in shaping the future generation. She discussed as to how the gender equality and sustainability becomes the most important pillars of education and the duty of converting these concepts into realities lies with teachers. She also mentioned how in previous days the teachers were passionate for teaching, when their whole world was around encouraging students, when their knowledge knows no bounds and how the teachers in the present days teach because it remains their last resort. But however, even if a teacher manages to become a mentor, a guide, is able to encourage students to ask questions and when their individualism is appreciated, that teacher is still worthy of same respect and status as they were before.

Guest of Honor, Ms. Mamta Rani Agarwal, Advisor-I, AICTE Training and Learning, (ATAL), AICTE, New Delhi delivering her address during Valedictory session

Recording link of the FDP:

18th July 2022: https://youtu.be/kzi3zOhxmM4