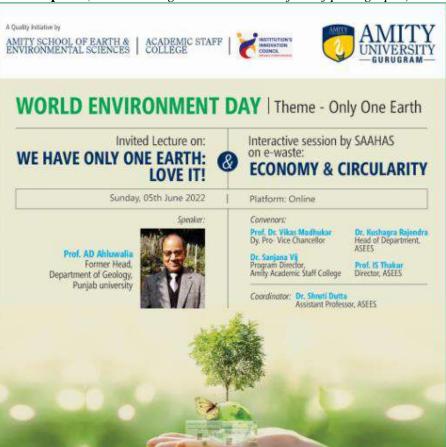

### 1. General Information

**Date:** 05 June 2022 **Event Type:** Webinar

**Event Title:** World Environment Day 2022

Event Theme: "Only One Earth"

Venue: AUH

Web/Video Link: https://amityedu.zoom.us/webinar/register/WN\_1jNf8RX3TT2oiBYNbLr4OA
Organized by: Amity School of Earth & Environmental Sciences, Academic Staff College, Amity

### **General Introduction of the Event:**

Amity School of Earth and Environmental Sciences (ASEES), Amity University Haryana along with Academic Staff College & Institute Innovation Council (IICs) takes the opportunity to celebrate World Environment Day 2022 by organizing an online webinar and panel discussion with eminent Keynote Speaker Prof A.D. Ahluwalia, Former Head, Department of Geology, Punjab University, Chandigarh, on "We have Only One Earth: Love it! and SAAHAS (bE-Circular E waste program) on e-waste: Economy and circularity

Theme: Only One Earth

### AMITY UNIVERSITY HARYANA A Quality Initiative

Amity School of Earth and Environmental Sciences
Academic Staff College
&
Institute Innovation Council (IICs)

World Environment Day Theme: Only One Earth Platform: Online Date: 05th June 2022

| 10:00-10:03AM | Introduction and Welcome: Dr. Shruti Dutta, ASEES, AUH                                                      |
|---------------|-------------------------------------------------------------------------------------------------------------|
| 10:03-10.06AM | Academic Staff College AUH and Sustainability Goals                                                         |
| 10:06-10:10AM | An overview of Institute Innovation Council (IICs)  Prof. (Dr.) Vikas Madhukar  Dy Pro Vice Chancellor, AUH |
| 10:10-10:15AM | Words of Motivation: <b>Prof. (Dr.) Padmakali Banerjee</b> Pro Vice Chancellor & Dean, Academics, AUH       |
| 10.15-10.55AM | Keynote address: <b>Prof A.D. Ahluwalia</b> We have Only One Earth: Love it!                                |
| 10:55-11:00AM | Interactive session / Selected question answer session                                                      |
| 11.00-11.30AM | e-Waste: Economics and Circularity SAAHAS (bE-Circular E waste program)                                     |
| 11:30-11:35AM | Vote of thanks: Dr. Shaili S Nigam, Associate Professor, ASEES, AUH                                         |

### Convenors

Dr. Kushagra Rajendra

Head of Department, ASEES

Prof. IS Thakur Director, ASEES SPOC:

Dr. Shruti Dutta

Assistant Professor, ASEES

Contact: 9910382108

- 3.9 Scanned copy of attendance sheets: Copy attached in the mail.
- 3.10Few Scanned feedback forms of participants