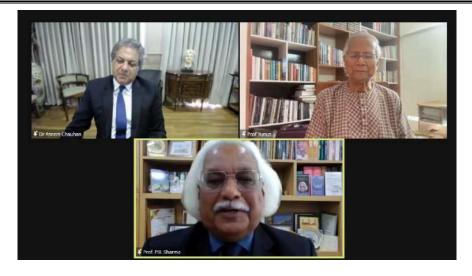

Dr. Aseem Chauhan, Hon'ble Chancellor, Amity University Haryana during his Words of wisdom

While delivering the Inaugural Address, the Nobel Laureate of Peace, Hon'ble Prof (Dr) Muhammad Yunus shared his vision on the importance of universities in contributing to achievements of Sustainable Development Goals. Prof Yunus said "Besides creating and imparting knowledge, the Universities must open the doors to people and become useful to the community and shoulder a greater responsibility for creating the world in which we all wish to live tomorrow". Citing his own example Prof Yunus said that when he himself became a university teacher for the first time way back in 1974, 'I asked myself as to how I could be as a teacher to become useful' to the people and the community around the university. It is this imagination that gives me the strength and the convection that teachers and students together could be highly useful to the people and the surrounding.

This imagination eventually led me to work for creating Gramin Bank and engage in supporting Micro and Small Businesses that became my major passion till date. Prof Yunus was forthright in saying that our current models of economic growth would not be able to meet the attainment of SDGs, as these models of economic growth result in concentration of wealth in the hands of a few, create poverty and cause a great deal of damage to the environment and the planet earth.

Prof Yunus proposed a thorough redesign of our developmental policies and programs to build a new human civilization around the noble concept of 3 Zeros, namely, zero poverty, zero unemployment and zero wealth concentration in achieving the SDG's.

Prof Yunus invited the university leadership, teachers and students to imagine their role in creating this new world free from poverty, free from unemployment and with all round inclusive development. Prof Yunus highly appreciated the resolve of the Amity Universities to lead in attainment of SDGs in their university campuses

Nobel Laureate of Peace, Hon'ble Prof (Dr) Muhammad Yunus during Inaugural Address

Universities & Colleges Leading by Example in Attainment of SDG's Role of Teachers | 18th July 2022

The Guest of Honor, Ms. Gayatri Raghwa, Environment Education Consultant, United Nations Environment Program (UNEP), New Delhi in her plenary address discussed the Global Agenda: SDGs, equitable, inclusive, and green growth, a shared vision to end poverty, rescue the planet, and build a peaceful world. She highlighted how, after 50 years, we are at a crossroads of civilization faced with the triple planetary crisis and the declaration of Code Red. "Are we moving towards an equitable and inclusive world by reflecting on the pandemic?" she asked. We need to further ask ourselves as academic institutions, what can we do to foster sustainability?" added Ms Raghwa.