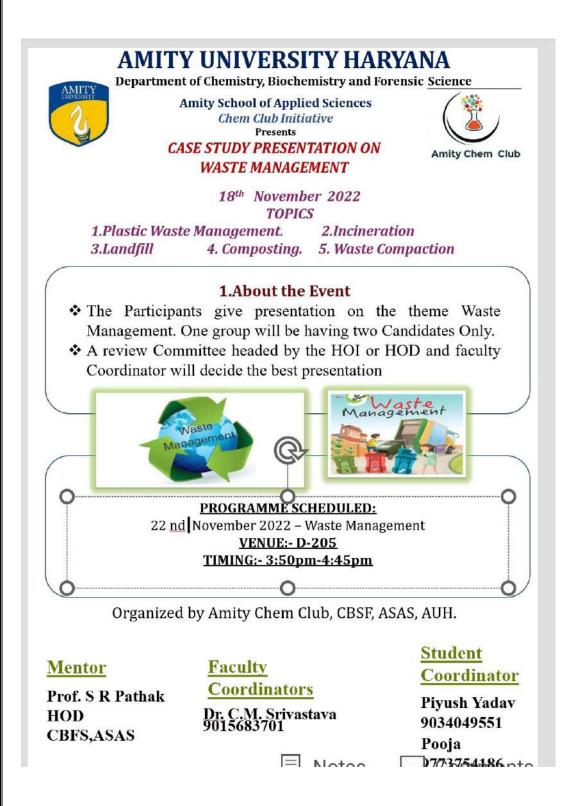

|             | the state of the s |             |

## 3. Awareness Drive on Waste Management

A Google form was created and the Topic of Google form was waste management. Through this form we made people aware about the waste management and got to know their knowledge about management. We asked questions related to waste, how to manage waste. After filling form participant understood the level of their knowledge about waste management. Along with questionnaire, we shared the links to understand detail perspective about managing the waste. .







## 4. Case Study Presentation



Case study presentation on waste management was performed on 22nd November 2022 in D-205. Event started with the presentation. Each group having two candidates presented on the topics of waste management such as landfilling, composting, incineration, plastic waste management and waste compaction.

Participants shared stories that relate to our prospect's situation. As a result everyone got to know about various ideas to tackle the problems related to waste management. Everyone achieved information regarding the serious issue of waste management.

A review Committee headed by faculty co-ordinator decided the best presentation on the basis of given criteria.

## List of Participants:-

|   | NAME             | PROGRAME     | CONTENT | FORMAT      | DELIVERY |
|---|------------------|------