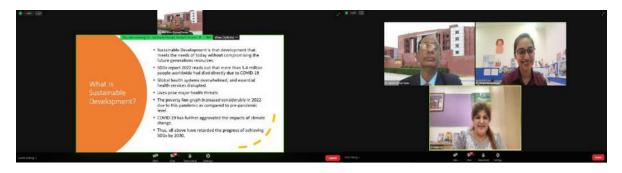

**Dr Sukanya Das,** HOD and Associate Professor, Department of Policy and Management Studies, TERI University while delivering her session

The third session of the Day was taken by Dr. Hariram Prasad Yadav, FIE Professor and Head Civil Engineering Department, ASET, AUH, Gurugram, Haryana. Dr. H.P. Yadav started the session by giving a brief information about Sustainable Development and discussed about the several repercussions of not having Sustainable Development already and also the aspects which have hampered of achieving it by 2030. Such as, overwhelm of global health systems and disruption of essential health services, the death of 5.4 million people worldwide due to COVID-19. Leaving the misfortunes of past in past his next topic of discussion included the ways to combat the consequences of climate change concerted one ways of which could be by reduction of the global emissions by 45% compared to 2010 levels. He focussed on discussing the problems with our own country instead of talking about the whole world and discussed the hazards of climate change from India's perspective. How emission of the green House gases in the atmosphere was one of the areas of major concerns. He further mentioned about the Anthropogenic activities which results in the emission of green House gases and about the entrapment of the radiations of Sun because of the same. He furthermore talked about the setting up of Specialized Bodies such as formation of IPCC, which is a specialized body jointly established by UNEP and the world meteorological organization to prepare scientific assessments on various aspects of climate change. He also enlightened the participants with the National Environmental Policy 2006 and PM'S Council on Climate Change. At last, he concluded by discussing several ways of reducing the emission of green House Gases. He also emphasized on the point that he in no way meant to stop the use of fossil fuels all together but to minimize the fossil fuel needs. At the end, he finished the seminar by showing a small but informative youtube video on the causes and effects of climate change.