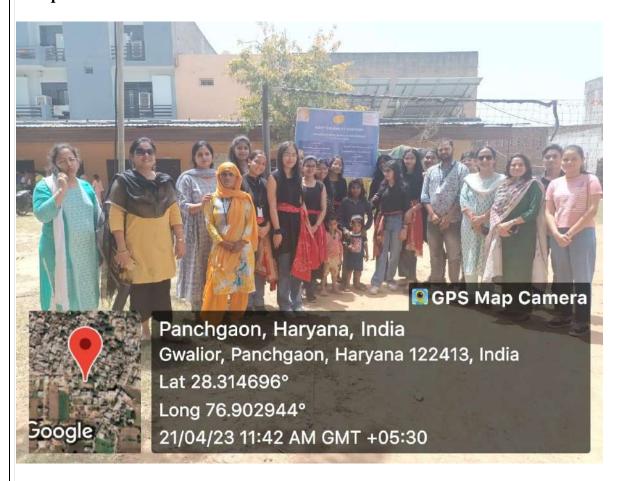

Pachgaon itself. The purpose of this play was to spread awareness about waste management, waste segregation and how plastic waste is harmful for human as well as life on mother earth. The play was also a satire on the modern society that how it is careless on dealing with waste and plastic. Totally the play had 5 scenes which all takes the dig on the society and was self-explanatory.

The play took under the supervision of Dr Neeru Dabas and Dr Bhuvnesh and it has total 15 participants in the play and which was directed by Kapil Dharmesh from MSc Applied Chemistry and at the end HOD, CBFS Dr Seema R Pathak addressed the village dwellers with some priceless messages on how to manage waste and spread awareness on waste and its harmful effects on mother nature.

#### Glimpse of Nukkad Natak











| Attendan | ice Sheet of | Faculty (A | AUH) |  |
|----------|--------------|------------|------|--|
|          |              | 2/ \       |      |  |
|          |              |            |      |  |
|          |              |            |      |  |
|          |              |            |      |  |
|          |              |            |      |  |
|          |              |            |      |  |
|          |              |            |      |  |
|          |              |            |      |  |
|          |              |            |      |  |
|          |              |            |      |  |
|          |              |            |      |  |
|          |              |            |      |  |
|          |              |            |      |  |
|          |