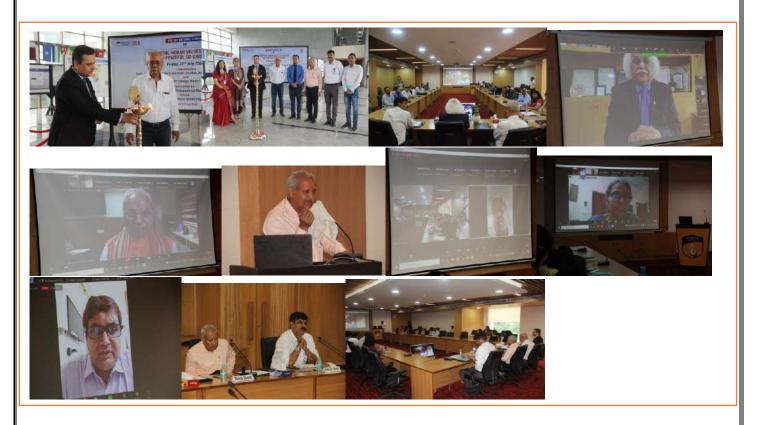

# Universities & Colleges Leading by Example in Attainment of SDG's: Role of Teachers

**Date: 18thJuly – 22nd July 2022 (Monday-Friday)** 

Glimpses of Inaugural session for five days FDP

To build sensitivity and develop a holistic and collective approach to the Sustainable Development Goals, SDGs and to secure a better and more sustainable future for all, it is important to identify the role of the colleges and universities in creating both the intense urge as well as mounting meaningful initiatives to achieving the SDGs. Keeping this in mind and to create an opportunity to encourage and motivate teachers about their vision

The FDP-STPDP officially started with the lighting of the lamp and Saraswathi Vandana, followed by an introduction and the opening remarks by Dr.Sanjna Vij, program Director, Academic Staff College, Amity University Haryana. Dr Sanjna Vij stated that "in educational institutes, imparting & developing knowledge for sustainable development promotes the knowledge, understanding, skills, values and actions to create a sustainable world. But this action is not achievable without making reference of the teachers since they play pivot role in advancing goals of educational systems which are linked with Sustainable Development Goals. Since teachers are at the heart of the transformation, to do this effectively, they need to be adequately equipped and trained to achieve the targets of SDGs related to Quality Education, Equality, foster innovation, Environmental degradation, Climate change, Industrialization, and Global collaborations".

Glimpses of Inaugural session for five days FDP

Prof. (Dr) PB Sharma, Hon'ble Vice Chancellor, AUH, gave the welcome address, and set the tone of the program. In his welcome address, Hon'ble Vice-Chancellor, Prof P B Sharma, Amity University Haryana said that we are in highly opportune time to join the government, corporate and the community in accelerating our march on the path of attainment of the SDGs. For this to make a reality we need to revitalize university education for sustainability, inclusive growth and for creating the world of prosperity and happiness together, protecting the interest of man and mother nature. The teachers and the students of the university need to imagine their role in making it happen both by fostering technology innovations and scientific advances, as also By building effective layers of partnership with the society and the community around.

Prof. (Dr) PB Sharma, Hon'ble Vice Chancellor, AUH, during welcome address

In his words of wisdom, Dr. Aseem Chauhan, Hon'ble Chancellor, Amity University Haryana highlighted major initiatives taken by Amity Universities in India towards compliance to SDGs. This has enabled Amity University Haryana to achieve the distinction of being the first university in India and the second in Asia to receive the LEED Platinum Certification for its green building designs and for Leadership in Energy and Environment Compliances. The pride of Amity in its sustainable green practices has further been enhanced by the AUH achieving its rank in top 50 (32) for SDG-7 for clean and affordable energy, in top 100 (63) for SDG-6 for Clean Water and Sanitation and in top 200 for SDG-13 relating to combatting climate change and its impact in the World Higher Education Impact Ranking by Times Higher Education in 2022, said Chancellor Dr Aseem Chauhan.

Dr. Aseem Chauhan, Hon'ble Chancellor, Amity University Haryana during his Words of wisdom

While delivering the Inaugural Address, the Nobel Laureate of Peace, Hon'ble Prof (Dr) Muhammad Yunus shared his vision on the importance of universities in contributing to achievements of Sustainable Development Goals. Prof Yunus said "Besides creating and imparting knowledge, the Universities must open the doors to people and become useful to the community and shoulder a greater responsibility for creating the world in which we all wish to live tomorrow". Citing his own example Prof Yunus said that when he himself became a university teacher for the first time way back in 1974, 'I asked myself as to how I could be as a teacher to become useful' to the people and the community around the university. It is this imagination that gives me the strength and the convection that teachers and students together could be highly useful to the people and the surrounding.

Nobel Laureate of Peace, Hon'ble Prof (Dr) Muhammad Yunus during Inaugural Address

Universities & Colleges Leading by Example in Attainment of SDG's Role of Teachers | 18th July 2022

The Guest of Honor, Ms. Gayatri Raghwa, Environment Education Consultant, United Nations Environment Program (UNEP), New Delhi in her plenary address discussed the Global Agenda: SDGs, equitable, inclusive, and green growth, a shared vision to end poverty, rescue the planet, and build a peaceful world. She highlighted how, after 50 years, we are at a crossroads of civilization faced with the triple planetary crisis and the declaration of Code Red. "Are we moving towards an equitable and inclusive world by reflecting on the pandemic?" she asked. We need to further ask ourselves as academic institutions, what can we do to foster sustainability?" added Ms Raghwa.