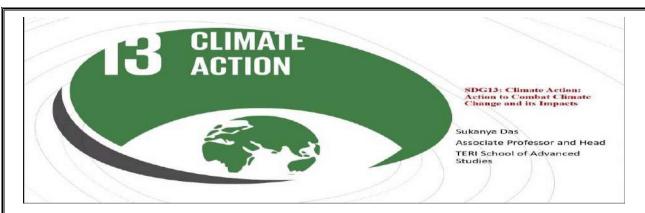

Prof Ila Gupta, Director and HOD, Amity School of Architecture & Planning, Amity University Haryana, Gurugram while delivering his session

Day 4: Plenary Session 4, Theme: SDG13: Climate Action: Action to Combat Climate Change and its Impacts

**Dr** (**Mrs**) **AtyaKapley**, Chief Scientist, Head-Environment Biotechnology and Genomics Division CSIR-NEERI, Nagpur while delivering her session

The **second session** of day 4 was taken by **Dr Sukanya Das,** HOD and Associate Professor, Department of Policy and Management Studies, TERI University. She began the session by talking about how every nation on every continent is being impacted by climate change. She continued by describing how it is disrupting national economies, impacting people's lives, and changing weather patterns, sea levels, and weather occurrences. She highlighted that greenhouse gas emissions are projected to drop 6% in 2020 due to travel bans and economic slowdowns resulting from the COVID-19 pandemic, this improvement is only temporary. She emphasised that as the world economy starts to recover from the pandemic and emissions are anticipated to increase again, climate change is not on hold. She also brought up the Paris Agreement, adopted in 2015. She also emphasised how SDG-13 calls for quick action by countries to reduce emissions in order to address climate change and its effects. She discusses climate education from identifying barriers to climate action as well as adaptation strategies to lessen the health effects of climate change.