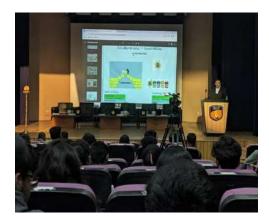

The FDP-STPDP officially started with the lighting of the lamp and Saraswathi Vandana, followed by an introduction and the opening remarks by Dr.Sanjna Vij, program Director, Academic Staff College, Amity University Haryana. Dr Sanjna Vij stated that "in educational institutes, imparting & developing knowledge for sustainable development promotes the knowledge, understanding, skills, values and actions to create a sustainable world. But this action is not achievable without making reference of the teachers since they play pivot role in advancing goals of educational systems which are linked with Sustainable Development Goals. Since teachers are at the heart of the transformation, to do this effectively, they need to be adequately equipped and trained to achieve the targets of SDGs related to Quality Education, Equality, foster innovation, Environmental degradation, Climate change, Industrialization, and Global collaborations".

Glimpses of Inaugural session for five days FDP

Prof. (Dr) PB Sharma, Hon'ble Vice Chancellor, AUH, gave the welcome address, and set the tone of the program. In his welcome address, Hon'ble Vice-Chancellor, Prof P B Sharma, Amity University Haryana said that we are in highly opportune time to join the government, corporate and the community in accelerating our march on the path of attainment of the SDGs. For this to make a reality we need to revitalize university education for sustainability, inclusive growth and for creating the world of prosperity and happiness together, protecting the interest of man and mother nature. The teachers and the students of the university need to imagine their role in making it happen both by fostering technology innovations and scientific advances, as also By building effective layers of partnership with the society and the community around.