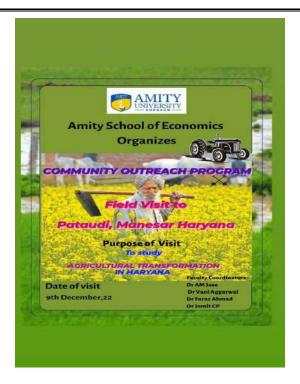

ent.

The entire Students and Faculty started to Pataudi Block Development Office at 9.30 A M from AUH campus. The group reached the Block office at 10.30 A M. The Block Development officer arranged a meeting with the students where he explained the developments issues in the jurisdiction of the Block Panchayat. Following his presentation, students were given an opportunity to ask questions on various aspects of rural household living conditions. The discussion was very fruitful to the students who are learning the ground realities that the development functionaries are confronting in day-to-day life.

After the meeting ate BDO office, the team started to the field visit

b. **Photographs with caption** (also share high resolution JPEG files of photographs)

The Program announcement card



The Entire Team that has gone to Pataudi- A photo before entering to the Bus to Pataudi



At Block Development Office

The Team attending the Speech by BDO at the premise of Block Development Office



The entire Team grouped into groups- one group in the field



Another group in the field

**Photos of Field Interviews** 





c. Scanned copy of attendance sheets

| - 1 | SNo. | Enrollment No | Program                                 | Name                       | Signature     |
|-----|------|---------------|-----------------------------------------|----------------------------|---------------|
| 1   | 1    | A5001822200   | BA Eco                                  | Mr POOBESHKUMAR S M        | S. M. Rpouho  |
| 2   |      | A5001822200   | BA Eco                                  | Mr