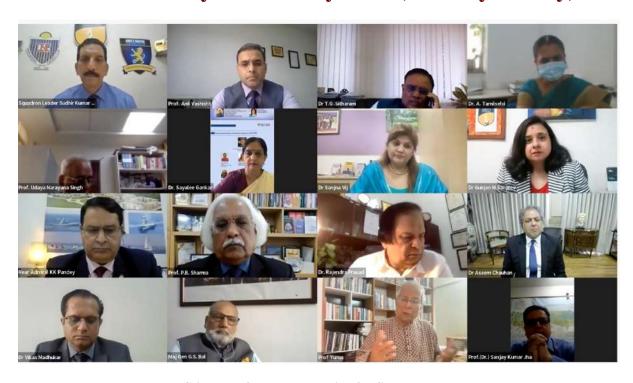

The FDP-STPDP officially started with the lighting of the lamp and Saraswathi Vandana, followed by an introduction and the opening remarks by Dr.Sanjna Vij, program Director, Academic Staff College, Amity University Haryana. Dr Sanjna Vij stated that "in educational institutes, imparting & developing knowledge for sustainable development promotes the knowledge, understanding, skills, values and actions to create a sustainable world. But this action is not achievable without making reference of the teachers since they play pivot role in advancing goals of educational systems which are linked with Sustainable Development Goals. Since teachers are at the heart of the transformation, to do this effectively, they need to be adequately equipped and trained to achieve the targets of SDGs related to Quality Education, Equality, foster innovation, Environmental degradation, Climate change, Industrialization, and Global collaborations".

Glimpses of Inaugural session for five days FDP

Prof. (Dr) PB Sharma, Hon'ble Vice Chancellor, AUH, gave the welcome address, and set the tone of the program. In his welcome address, Hon'ble Vice-Chancellor, Prof P B Sharma, Amity University Haryana said that we are in highly opportune time to join the government, corporate and the community in accelerating our march on the path of attainment of the SDGs. For this to make a reality we need to revitalize university education for sustainability, inclusive growth and for creating the world of prosperity and happiness together, protecting the interest of man and mother nature. The teachers and the students of the university need to imagine their role in making it happen both by fostering technology innovations and scientific advances, as also By building effective layers of partnership with the society and the community around.

Prof. (Dr) PB Sharma, Hon'ble Vice Chancellor, AUH, during welcome address

In his words of wisdom, Dr. Aseem Chauhan, Hon'ble Chancellor, Amity University Haryana highlighted major initiatives taken by Amity Universities in India towards compliance to SDGs. This has enabled Amity University Haryana to achieve the distinction of being the first university in India and the second in Asia to receive the LEED Platinum Certification for its green building designs and for Leadership in Energy and Environment Compliances. The pride of Amity in its sustainable green practices has further been enhanced by the AUH achieving its rank in top 50 (32) for SDG-7 for clean and affordable energy, in top 100 (63) for SDG-6 for Clean Water and Sanitation and in top 200 for SDG-13 relating to combatting climate change and its impact in the World Higher Education Impact Ranking by Times Higher Education in 2022, said Chancellor Dr Aseem Chauhan.

Dr. Aseem Chauhan, Hon'ble Chancellor, Amity University Haryana during his Words of wisdom

While delivering the Inaugural Address, the Nobel Laureate of Peace, Hon'ble Prof (Dr) Muhammad Yunus shared his vision on the importance of universities in contributing to achievements of Sustainable Development Goals. Prof Yunus said "Besides creating and imparting knowledge, the Universities must open the doors to people and become useful to the community and shoulder a greater responsibility for creating the world in which we all wish to live tomorrow". Citing his own example Prof Yunus said that when he himself became a university teacher for the first time way back in 1974, 'I asked myself as to how I could be as a teacher to become useful' to the people and the community around the university. It is this imagination that gives me the strength and the convection that teachers and students together could be highly useful to the people and the surrounding.

Nobel Laureate of Peace, Hon'ble Prof (Dr) Muhammad Yunus during Inaugural Address

Universities & Colleges Leading by Example in Attainment of SDG's Role of Teachers | 18th July 2022

The Guest of Honor, Ms. Gayatri Raghwa, Environment Education Consultant, United Nations Environment Program (UNEP), New Delhi in her plenary address discussed the Global Agenda: SDGs, equitable, inclusive, and green growth, a shared vision to end poverty, rescue the planet, and build a peaceful world. She highlighted how, after 50 years, we are at a crossroads of civilization faced with the triple planetary crisis and the declaration of Code Red. "Are we moving towards an equitable and inclusive world by reflecting on the pandemic?" she asked. We need to further ask ourselves as academic institutions, what can we do to foster sustainability?" added Ms Raghwa.

Guest of Honor, Ms. Gayatri Raghwa ,Environment Education Consultant, United Nations Environment Program (UNEP), New Delhi during her address

In his thematic address, Guest of Honor, Prof (Dr) T.G Sitharam, Director, Indian Institute of Technology, Guwahati, Assam talked about ending of poverty and other depravities with the advancement in recent technologies. The more advanced the technology, the lesser would be the poverty. He emphasized on the importance of the quality education, which ensures the inclusive and equitable quality education and promotes lifelong learning opportunities for all.

Guest of Honor, Prof (Dr) T.G Sitharam, Director, Indian Institute of Technology, Guwahati, Assam during his address

Mr Mukesh Gulati, Executive Director of Foundation for MSME Clusters, New Delhi talked about the role of MSME Clusters in the growth of India's Economy as well as in creating employment for many. India has about 6500 Clusters, which can be partnered for desired results to achieve SDG's. He further added, "Big things always begin with small" and it is development in small things which make them even more meaningful. Once initiatives starts in these ways, the positive impact on the physical world would make.

## Guest of Honor, Mr Mukesh Gulati, Executive Director of Foundation for MSME Clusters, New Delhi during his address

While elaborating about the Sustainable Development Goals, Guest of Honor, Dr (Mrs.) Pankaj Mittal, Secretary General of Association of Indian Universities (AIU), New Delhi suggested 5 steps that the universities can take to achieve the SDGs. These according to Dr Pankaj Mittal are-Creating Awareness and sensitizing Faculty members & the Students, Research on all 17 SDGs, Add at least one chapter on SDG in the Curriculum, Creating Zero Emission Campuses and Undertake Impact Studies on Govt Initiatives. Universities can prepare the reports, do survey, work on projects where the impact of such schemes are made available and then share these reports with the government agencies so that they utilize these to solve the problems in the areas that matter.

## Guest of Honor, Dr (Mrs.) Pankaj Mittal, Secretary General of Association of Indian Universities (AIU), New Delhi during her address

Mr. Dipankar Ghosh, Partner at BDO, Lead – Sustainability & ESG, India in his address stated that sustainable development is no longer a matter of choice but a compulsory aspect to survive and live with dignity. Millenium Development Goals, MDGs gave way to SDGs in 2015. However, SDGs are so much more than MDGs. Each country has a freedom to modify the rules concerning SDGs and in return a wider participation is expected which is happening. 2030 is considered as the decade of action. He urged upon that Gen Z should be better equipped with the knowledge related to sustainable development so that they can think of more innovative solutions about the problems.

## Guest of Honor, Mr. Dipankar Ghosh, Partner at BDO, Lead – Sustainability & ESG, India during his address

This was followed by the Vote of Thanks by Rear Admiral K.K Pandey, Director HR & AASC, Amity University Haryana. While delivering the Vote of Thanks, Admiral Pandey highlighted that in a rapidly changing world scenario, the role of universities in attainment of SDGs assumes utmost importance. This Faculty Development Programme is aimed at foster the Faculties knowledge, skills and professional competence. The FDP provides an opportunity for Continuous Professional Development (CPD) to the faculties.