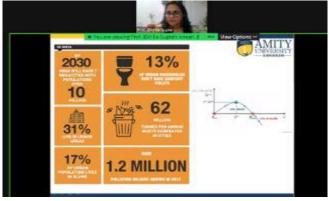

The **second session** of day 3 was taken by **Prof. Krishna Kumar Dhote**, Department of Architecture and Planning, Maulana Azad National Institute of Technology, Bhopal. He discussed the role of a teacher in attaining SDG-11and sustainability development goals. He also emphasized on several challenges like population, urbanization, technology and inequalities. He highlighted while there is no evidence of a population threshold beyond which, cities generate more negative than positive effects on their inhabitants, the rapid pace of population growth and enormous size of the population in many cities have overwhelmed the capacity. He added further urban planning decisions and strategic design thinking in the context of rapid urbanization account for social equity, mobility patterns, global competitiveness and energy-efficiency. He highlighted that there are seven principles of building better cities like preserve, mix, walk, bite, connect, ride and focus.