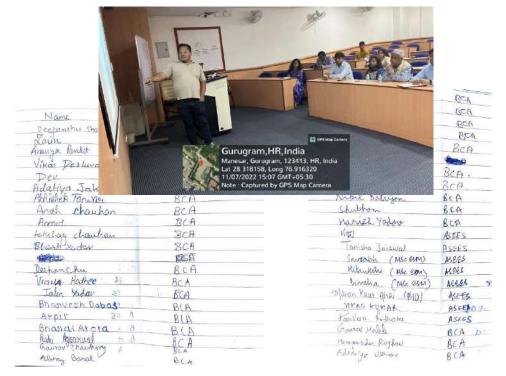

**Event Title:Date:** 

|         | Attendance Sheet of Faculty Members (AUH) |        |                                                |                          |  |  |  |  |  |
|---------|-------------------------------------------|--------|------------------------------------------------|--------------------------|--|--|--|--|--|
| Event ' | Event Title:Date:                         |        |                                                |                          |  |  |  |  |  |
| S.No.   | Participant Faculty Name                  | School | Designation                                    | Signature                |  |  |  |  |  |
| 1       | Prof. Dr. I.S Thakur                      | ASEES  | Director, ASEES                                | - Frakm                  |  |  |  |  |  |
| 2       | Dr. Kushagra Rajendra                     | ASEES  | HOD, ASEES                                     | <u>Hhaku</u><br>kushagra |  |  |  |  |  |
| 3       | Dr. Puja Singh                            | ASEES  | Associate Professor                            |                          |  |  |  |  |  |
| 4       | Dr. Shaili Nigam                          | ASEES  | Associate Professor                            |                          |  |  |  |  |  |
| 5       | Dr. Shruti Dutta                          | ASEES  | Assistant Professor                            |                          |  |  |  |  |  |
| 6       | Dr. Deepika Pandey                        | ASEES  | Assistant Professor                            |                          |  |  |  |  |  |
| 7       | Dr. Aakriti Verma                         | ASEES  | Teaching Associate<br>(Outcome<br>Coordinator) | Agrili.                  |  |  |  |  |  |
| 8       | Alok Kumar                                | ASEES  | Executive Assistant                            |                          |  |  |  |  |  |

Name & Signature of the Event Coordinator

| <b>Attendance Sheet of Students (AUH)</b> |  |
|-------------------------------------------|--|
|                                           |  |

| S.No. | Participant Name | School | Programme &<br>Semester | Signature                  |
|-------|------------------|--------|-------------------------|----------------------------|
|       |                  |        |                         |                            |
|       |                  |        |                         |                            |
|       |                  |        |                         |                            |
| 1     |                  |        |                         |                            |
| 2     |                  |        |                         |                            |
| 3     |                  |        |                         |                            |
|       |                  |        | Name & Signatur         | e of the Event Coordinator |

|       | Att              | endance Sl | neet of Outside Participant            |                          |
|-------|------------------|------------|----------------------------------------|--------------------------|
| Event | Title:Date:      |            |                                        |                          |
| S.No. | Participant Name | School     | Designation/Programme &sem(if student) | Signature                |
| 1     |                  |            |                                        |                          |
| 2     |                  |            |                                        |                          |
| 3     |                  |            |                                        |                          |
|       |                  | •          | Name & Signature                       | of the Event Coordinator |