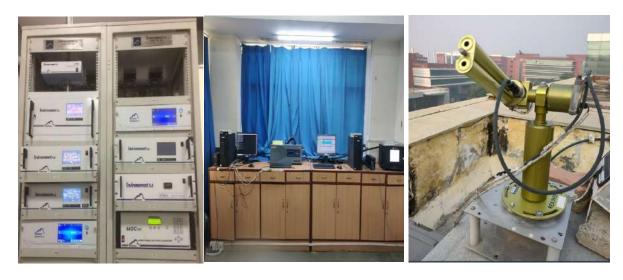

CO<sub>2</sub>, NO, NO<sub>2</sub>, NH<sub>3</sub>, SO<sub>2</sub>, O<sub>3</sub>, Volatile Organic Compounds (VOCs), and surface-level Meteorological parameters (Temperature, Wind Speed, Wind Direction, Relative Humidity, Pressure and Rainfall) during 22-27 October 2022. The NASA-AERONET Sun-Sky Radiometer has been operated to obtain 15-minute interval data on aerosol optical depth, aerosol size distribution, single scattering albedo, asymmetry parameter, refractive index (both real and imaginary) and radiative forcing. Polar Nephelometer and Aethalometer have been operated for obtaining one-minute interval atmospheric scattering / absorption properties of aerosols, and visibility. Some significant results have been highlighted here. Detailed analysis of these data sets is in progress.



**Figure1:** Suit of state-of-the-art technology equipment operated during the Diwali-2022 festival at the Amity University Haryana (AUH), Panchgaon-Manesar-Gurugram,

#### 20. Salient Results

#### Highlights of Diwali-2022 Findings at AUH, Gurugram

As we noticed in our earlier studies and, also as reported by several authors in the literature that pollution levels on the Diwali festival period show higher on the Diwali day and lower on pre- and post-Diwali days. Diwali-2022 is not an exception to it, but local wind suddenly turned into strong, and direction altered from north-westerly (NW) to south-westerly (SW), which helped for dispersion of pollutants, thereby the pollution was found to be considerably less (hence good air quality) on Diwali day (i.e. the night intervening between