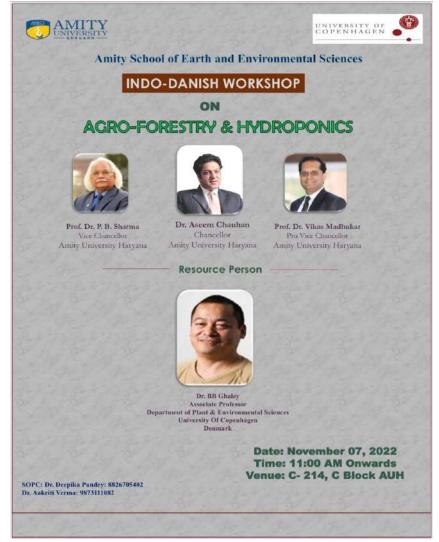

xpress their ideas and communicate while understanding the theme and expanding their horizons in knowing the importance and necessity of sustainable agriculture for future generations.

#### 3.3 Brief about the address/talk of speakers:

The speaker brought in a picture of agroforestry techniques in Denmark, as an inoculum towards sustainable agriculture. A discussion was initiated between the concerned faculty (Faculty of ASEES, ASET etc) to gain insight into the challenges that the application of agro-forestry and hydroponics may face in India.

- 24.1 'Take Homes' for the Guest and Attendees
- 24.2 Future plan for utilizing the contacts developed with the Invited Guests
- 24.3 Budget of the Event(Budget Sanctioned, Total Expenditure & Revenue Generated)

24.4 Details of Awards if Any:



| Awardee Details | Award / Position /<br>Recognition Secured | Title of Innovation/ Start-up<br>Secured the Award /<br>Recognition | Award/Recognition/<br>Achievement Received for |
|-----------------|-------------------------------------------|---------------------------------------------------------------------|------------------------------------------------|
|                 |                                           |                                                                     |                                                |
|                 |                                           |                                                                     |                                                |

#### **3.8 Photographs with caption** (also share high resolution