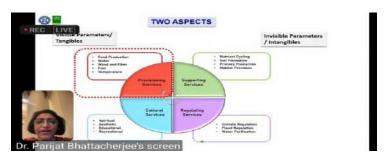

The **firstsession** of day 4 was taken by **Dr** (**Mrs**) **AtyaKapley**, Chief Scientist, Head-Environment Biotechnology and Genomics Division CSIR-NEERI, Nagpur. She provided the FDP-STPDP participants with information on the subject of climate change, its effects, and the future. She discussed climate change and the country of India's efforts, including the National Action Plan on Climate Change (NAPCC), Prime Minister's Council on Climate Change, and the Indian Network for Climate Change Assessment (INCCA). She uses examples of severe weather, rising mean temperatures, and irregular rainfall patterns to illustrate the effects of climate change. She makes mention of climate change and biodiversity. She spoke about the need to create species that are tolerant of changing climates in order to maintain biodiversity. She closed by urging us to protect the environment and respect our natural resources.