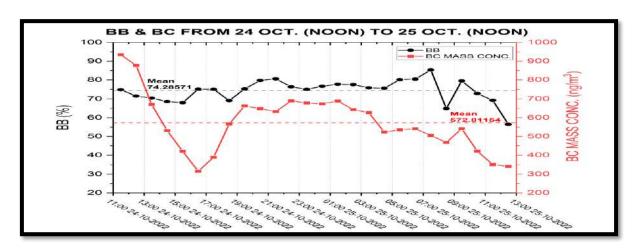

altered from north-westerly (NW) to south-westerly (SW), which helped for dispersion of pollutants, thereby the pollution was found to be considerably less (hence good air quality) on Diwali day (i.e. the night intervening between 24 and 25 October 2022) in the study region of Panchgaon, as reported by many other locations too in the Delhi city and adjoining regions. In this context, a comparison between the time variation of PM<sub>2.5</sub> mass concentration observed during 24-25 October 2020, 2021, and the current year, (2022), plotted from the CPCB data, is shown in the figure below.



**Figure 2**: Comparison between PM<sub>2.5</sub> mass concentration values during 24-25 October during 2022. Similar values for the same period during 2020 and 2021 are also compared in the figure.



**Figure 3**: Time variation of BC and BB observed at AUH, Panchgaon-Manesar-Gurugram during Diwali period (24-25 October 2022).

It may be noted here that the BC values observed during 24-25 October 2020 and 2021 are compared in the figure with those of 2022 (as a reference), although they are not exactly the Diwali period in those years. It clearly depicts that albeit the AQI was higher during the midnight hours, the average AQI value was lower (312) this year as compared to that during 2020 and 2021 values of 414 and 382, respectively. The synchronous BC and BB variations for 24-25 October 2022 are also shown in Fig. 2 for comparison. Both BC and BB, on an average, show higher values around 0000 h (night intervening between 24 and 25) with mean BC concentration of 0.572  $\mu$ gm per