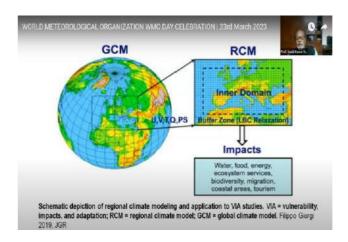

(AUH), Gurugram on 23 March 2023



Prof. Dr. P.B. Sharma, Vice Chancellor addressing at World Meteorological Organization (WMO)Day Celebration, held at Amity University Haryana





Recent new addition to the climate change phenomenon, called "ANTHROSPHERE" which leads to the Global Warming





Multi-Hazard Early Warning System being developed, in collaboration with Academic and R&D organizations by the India Meteorological Department (IMD), Ministry of Earth Sciences (MoES), Government of India (GoI)





Time evolution of Weather and Climate Change: One Earth, One Atmosphere and One Ocean





High Power (Super) Computing Facility available at Indian Institute of Tropical Meteorology (IITM), Pune for the development of complex Atmosphere-Land-Ocean models such as EARTHSYSTEM MODELS





# Development of Numerical Weather Prediction (NWP) Models to address the Weather and Climate Change phenomena.



Measurements and Model Contributions to the Growth of Weather and Climate Science: FutureImpacts and Solution Plans





Some glimpses of LEED Platinum Green Award Celebration video displayed on the occasion at Amity University Haryana (AUH), Gurugram



| Hol & Director, ACOAST/ACESH |
|------------------------------|
|                              |
|                              |
|                              |
|                              |



# **Directorate of Outcome**

# Outcome Report (Event/Activity Organized @ AUH)

#### 1. General Information

Date: 17<sup>th</sup>April – 23<sup>rd</sup>April 2023

Event Type: Awareness Program/ Society Outreach Program

Even