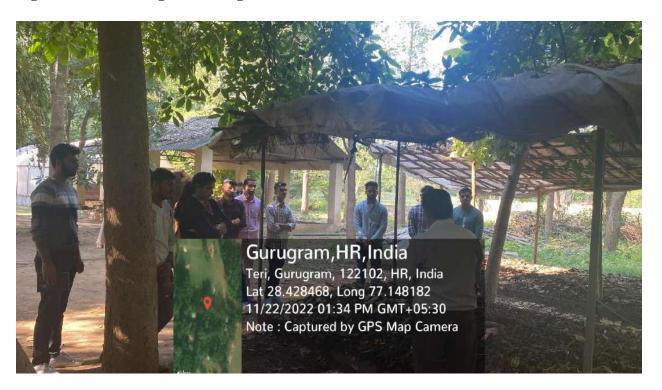

| NA                                             |

# **3.8 Photographs with caption** (also share high resolution JPEG files of photographs)



Fig: welcome note by the TERI RETREAT



Fig. Students Group Photograph who visited the TERI RETREAT





Fig. Mr Suresh Kumar Dev explaining the construction of TERI RETREAT using the poster presentation



Fig. Mr Suresh explaining the orientation of the green building and related features.



 $Fig.\ Fan\ room\ (\ underground\ tunnel+dehumidifier)\ for\ air\ circulation\ (\ heating\ \&\ cooling)$ 



Fig. Biotechnology lab



Fig. Tissue culture lab





Fig. Researcher explaining about the green building materials for testing purposes

indra TERI center of Istainable habitats



Fig. Visit to the 2-stage biomass gasifier unit



Fig. Visit to forestry area and the vermi-composting pit 3.9 Scanned copy of attendance sheets: Attached

| S.No | Enrollment no. | Name                    | Course  | Department     | Semester |
|------|----------------|-------------------------|---------|----------------|----------|
| 1    | A50157821001   | Deepender Singh         | M.Tech  | Civil          | 3rd      |
| 2    | A50157821002   | Rahul                   | M.Tech  | Civil          | 3rd      |
| 3    | A50157821003   | Devinder Kumar          | M.Tech  | Civil          | 3rd      |
| 4    | A50115820001   | Abhay Jandev            | B. Tech | Civil          | 5th      |
| 5    | A50115820002   | Mustafa Khan            | B. Tech | Civil          | 5th      |
| 6    | A50115820003   | Abhinav Arya            | B. Tech |