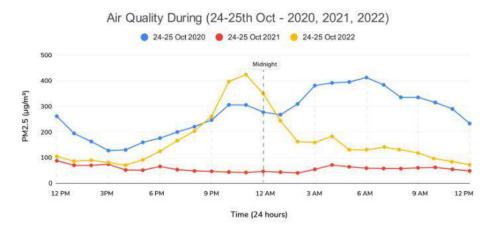

evels on the Diwali festival period show higher on the Diwali day and lower on pre- and post-Diwali days. Diwali-2022 is not an exception to it, but local wind suddenly turned into strong, and direction altered from north-westerly (NW) to south-westerly (SW), which helped for dispersion of pollutants, thereby the pollution was found to be considerably less (hence good air quality) on Diwali day (i.e. the night intervening between 24 and 25 October 2022) in the study region of Panchgaon, as reported by many other locations too in the Delhi city and adjoining regions. In this context, a comparison between the time variation of PM<sub>2.5</sub> mass concentration observed during 24-25 October 2020, 2021, and the current year, (2022), plotted from the CPCB data, is shown in the figure below.



**Figure 2**: Comparison between PM<sub>2.5</sub> mass concentration values during 24-25 October during 2022. Similar values for the same period during 2020 and 2021 are also compared in the figure.



**Figure 3**: Time variation of BC and BB observed at AUH, Panchgaon-Manesar-Gurugram during Diwali period (24-25 October 2022).

It may be noted here that the BC values observed during 24-25 October 2020 and 2021 are compared in the figure with those of 2022 (as a reference), although they are not exactly the Diwali period in those years. It clearly depicts that albeit the AQI was higher during the midnight hours, the average AQI value was lower (312) this year as compared to that during 2020 and 2021 values of 414 and 382, respectively. The synchronous BC and BB variations for 24-25 Octo