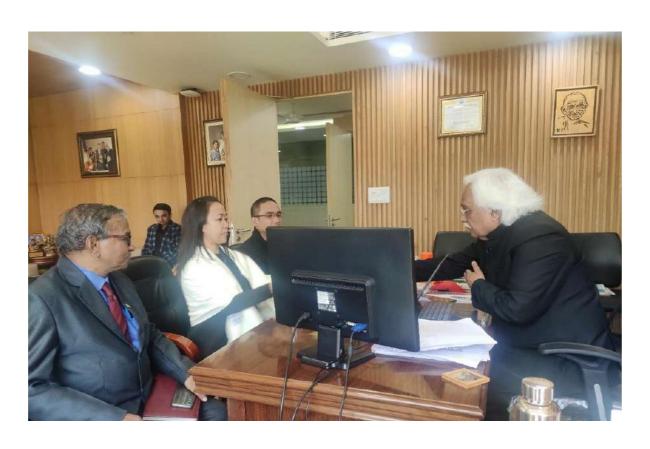

### **General Introduction of the Event:**

Amity School of Earth and Environmental Sciences (ASEES), Amity University Haryana along with Academic Staff College & Institute Innovation Council (IICs) takes the opportunity to celebrate World Environment Day 2022 by organizing an online webinar and panel discussion with eminent Keynote Speaker Prof A.D. Ahluwalia, Former Head, Department of Geology, Punjab University, Chandigarh, on "We have Only One Earth: Love it! and SAAHAS (bE-Circular E waste program) on e-waste: Economy and circularity

### 3.3 Brief about the address/talk of speakers:

- ❖ Prof. Dr. I.S Thakur welcomed Hon'ble Key Note Speaker, Prof A.D. Ahluwalia, Former Head, Department of Geology, Punjab University, for managing and sparing his precious time for this informative Webinar. He also welcomed all the esteemed HOD's, HOI's and faculty members as well as the students for their active participation in the event.
- \* Keynote address: Prof A.D. Ahluwalia, Former Head, Department of Geology, Punjab
- Topic: Only One Earth
  - He talked well with the theme of this year's World Environment Day, "Only One Earth", focusing on "Living Sustainably in Harmony with Nature".
  - Over exploitation by humans has destroyed the unique web of life on this planet. India has a
    long heritage of conserving our environment. Our Vedic literature has references to
    environmental conservation, ecological balance and the weather cycle. Our ancestors have
    provided us with valuable knowledge to lead a sustainable life without harming our planet.
    This goes well with the theme of this year's World Environment Day, "Only One Earth",
    focusing on "Living Sustainably in Harmony with Nature".
  - The session then moved towards Q&A session wherein students asked about their doubts and were well answered by our respected Keynote Speaker.