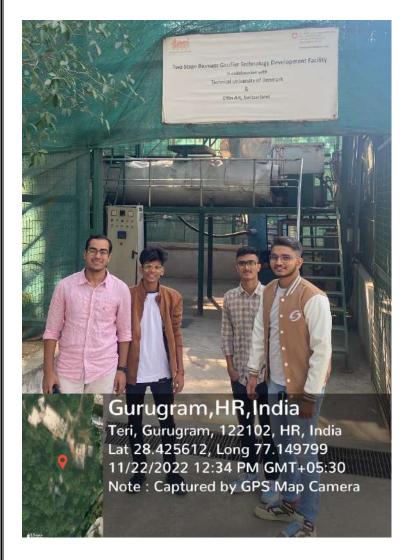

A                                                                  | NA                                             |

# **3.8 Photographs with caption** (also share high resolution JPEG files of photographs)



Fig: welcome note by the TERI RETREAT



Fig. Students Group Photograph who visited the TERI RETREAT





Fig. Mr Suresh Kumar Dev explaining the construction of TERI RETREAT using the poster presentation



Fig. Mr Suresh explaining the orientation of the green building and related features.



 $Fig.\ Fan\ room\ (\ underground\ tunnel+dehumidifier)\ for\ air\ circulation\ (\ heating\ \&\ cooling)$ 



Fig. Biotechnology lab



Fig. Tissue culture lab





Fig. Researcher explaining about the green building materials for testing purposes

indra TERI center of Istainable habitats



Fig. Visit to the 2-stage biomass gasifier unit



Fig. Visit to forestry area and the vermi-composting pit 3.9 Scanned copy of attendance sheets: Attached

| S.No | Enrollment no. | Name                    | Course  | Department     | Semester |
|------|----------------|-------------------------|---------|----------------|----------|
| 1    | A50157821001   | Deepender Singh         | M.Tech  | Civil          | 3rd      |
| 2    | A50157821002   | Rahul                   | M.Tech  | Civil          | 3rd      |
| 3    | A50157821003   | Devinder Kumar          | M.Tech  | Civil          | 3rd      |
| 4    | A50115820001   | Abhay Jandev            | B. Tech | Civil          | 5th      |
| 5    | A50115820002   | Mustafa Khan            | B. Tech | Civil          | 5th      |
| 6    | A5