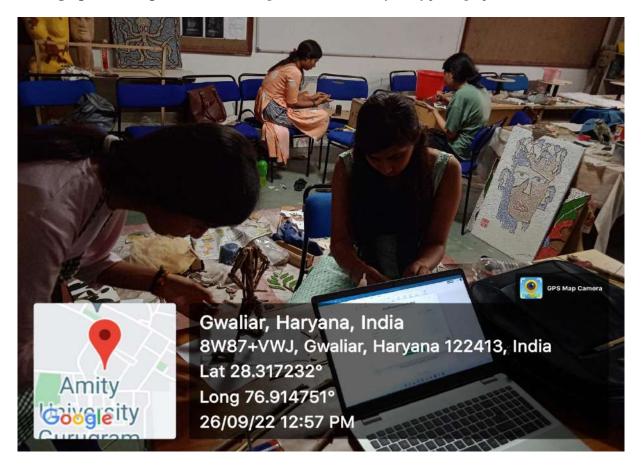

### 3. Event Report along with glimpses of the event(Photographs)

**3.8 Photographs with caption** (also share high resolution JPEG files of photographs)