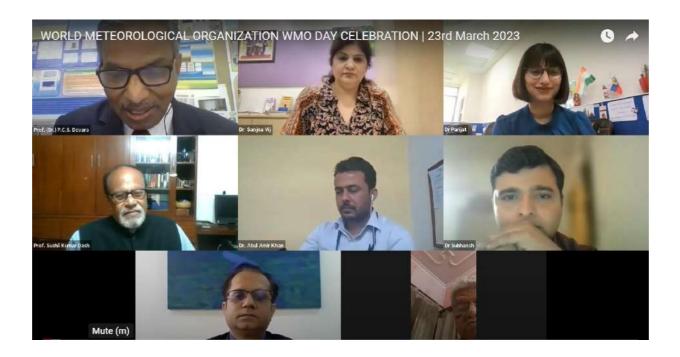

.com                                    |                 |
| 148        | Mahesh               | raomaheshniganiya@gmail.com                              |                 |
| 149        | Nitish               | nkumar4@ggn.amity.edu                                    | <del></del>     |
| 150        | Himanshu             | hsingh2@ggn.amity.edu                                    |                 |
| 151        | Kavita               | kjoshi1@amity.edu                                        |                 |
| 151        | Prateek              | prateekdhariwal18@gmail.com                              |                 |
|            |                      | -                                                        |                 |

#### Some scanned Photographs of the event

153



Prof. Dr. Vikas Madhukar, Pro Vice Chancellor and Prof. Dr. P.C.S. Devara, Director, ACOAST/ACESH, speaking at World Meteorological Organization Day Celebration, held at Amity University Haryana (AUH), Gurugram on 23 March 2023



Prof. Dr. P.B. Sharma, Vice Chancellor addressing at World Meteorological Organization (WMO)Day Celebration, held at Amity University Haryana





Recent new addition to the climate change phenomenon, called "ANTHROSPHERE" which leads to the Global Warming





Multi-Hazard Early Warning System being developed, in collaboration with Academic and R&D organizations by the India Meteorological Department (IMD), Ministry of Earth Sciences (MoES), Government of India (GoI)





Time evolution of Weather and Climate Change: One Earth, One Atmosphere and One Ocean