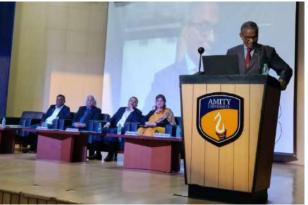

Dr. Aseem Chauhan, Hon'ble Chancellor, Amity University Haryana during his Words of wisdom

While delivering the Inaugural Address, the Nobel Laureate of Peace, Hon'ble Prof (Dr) Muhammad Yunus shared his vision on the importance of universities in contributing to achievements of Sustainable Development Goals. Prof Yunus said "Besides creating and imparting knowledge, the Universities must open the doors to people and become useful to the community and shoulder a greater responsibility for creating the world in which we all wish to live tomorrow". Citing his own example Prof Yunus said that when he himself became a university teacher for the first time way back in 1974, 'I asked myself as to how I could be as a teacher to become useful' to the people and the community around the university. It is this imagination that gives me the strength and the convection that teachers and students together could be highly useful to the people and the surrounding.

This imagination eventually led me to work for creating Gramin Bank and engage in supporting Micro and Small Businesses that became my major passion till date. Prof Yunus was forthright in saying that our current models of economic growth would not be able to meet the attainment of SDGs, as these models of economic growth result in concentration of wealth in the hands of a few, create poverty and cause a great deal of damage to the environment and the planet earth.

Prof Yunus proposed a thorough redesign of our developmental policies and programs to build a new human civilization around the noble concept of 3 Zeros, namely, zero poverty, zero unemployment and zero wealth concentration in achieving the SDG's.

Prof Yunus invited the university leadership, teachers and students to imagine their role in creating this new world free from poverty, free from unemployment and with all round inclusive development. Prof Yunus highly appreciated the resolve of the Amity Universities to lead in attainment of SDGs in their university campuses