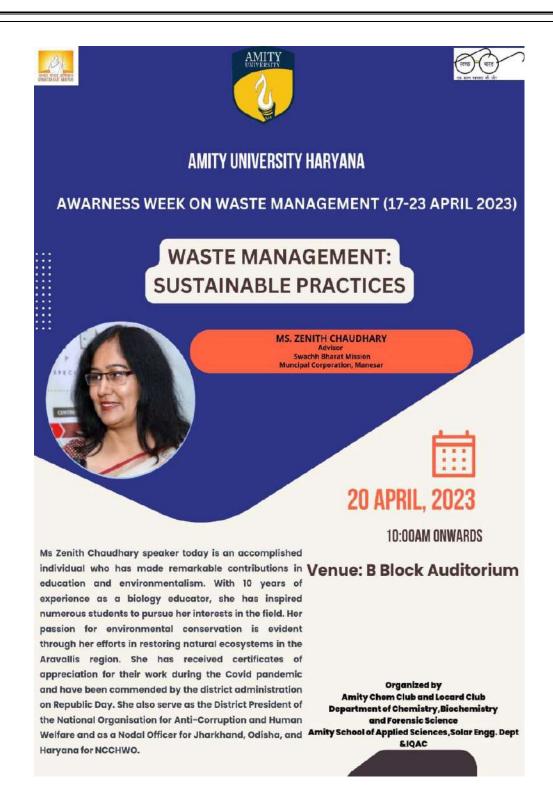

Appreciation certificates from DC and MCG office for COVID times work
- Appreciation by district administration on republic day
- Felicitated by 100s of social organisations, NGOs and schools for social welfare work.
- Best zonal and best international teacher award by Science Olympiad foundation
- Member women harassment committee at regional education office
- District president National corruption control and human welfare organisation
- Nodal officer for Jharkhand, odisha and Haryana for NCCHWO
- Organised multiple medical camps, mask distribution and cloth pads distribution drives in EWS areas.
- Conducted story sessions and story book distribution in slum area kids around urban villages.

\*However, due to unforeseen circumstances, the guest speaker was unable to attend the event.



# (5) NUKKAD NATAK REPORT

Charity begins at home. By this quote Chem club and Locard club organised an event which was basically a Nukkad Natak aka Street play on the topic of waste management on 21<sup>st</sup> April 2023.

The street play was organised in the Dharmshala at village Fazalwas, Pachgaon itself. The purpose of this play was to spread awareness about waste management, waste segregation and how plastic waste is harmful for human as well as life on mother earth. The play was also a satire on the modern society that how it is careless on dealing with waste and plastic. Totally the play had 5 scenes which all takes the dig on the society and was self-explanatory.

The play took under the supervision of Dr Neeru Dabas and Dr Bhuvnesh and it has total 15 participants in the play