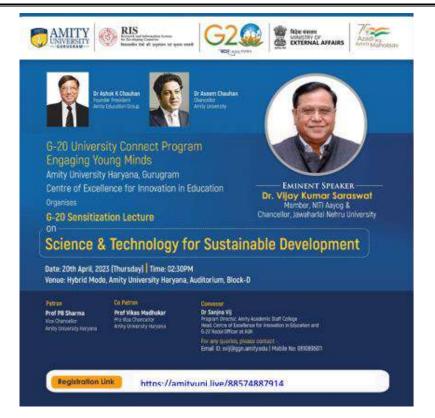

ute of Nanotechnology & Amity School of Applied Sciences, AUH, Dr Shalini Bhaskar, Director, Amity School of Engineering and Technology, AUH, Dr HRP Yadav, HOD, Civil Engineering, Dr Ravi Manuja, Registrar, AUH, Dr IS Thakur, Director, ASEES & Rear Admiral. KK Pandey, Director HR along with large number of students, Heads of the Institutions and members of the faculty were also present during the program.

In the question answer session, Dr Saraswat interacted with the young minds who asked searching questions on India's growth and development initiatives and the futuristic science and technology for sustainable development.

The vote of Thanks was presented by Prof. U N Singh, Dean Faculty of Arts & Chair-Professor of Linguistics, Amity University Haryana.

#### **Photos:**





Poster:



Varym

Name and Signature of HOI

**Stamp of the Department** 



#### **Directorate of Outcome**

#### Outcome Report(Event/Activity Organized @ AUH)

#### 48. General Information

**Date:** 31 May 2023

**Event Type:** Guest Lectures (G-20 Sensitization Lecture)

**Event Title:** "India's Science 20 Thrust during the G20 Presidency"

**Venue:** D Block Amity University Haryana

Web/Video Link of the Event: <a href="https://youtu.be/eyfHSu2MbDA">https://youtu.be/eyfHSu2MbDA</a>
Organized by: Academic Staff College, Amity University Haryana In collaboration with: Indian National Science Academy, ND

**Event Level:** Institutional

Participants- No. of Faculty Members from AUH, Students from AUH & Participation from outside AUH:

(Enclose attendance sheets in given format) Total- 21

Even