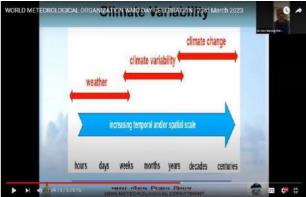

|                 |

#### Some scanned Photographs of the event

153



Prof. Dr. Vikas Madhukar, Pro Vice Chancellor and Prof. Dr. P.C.S. Devara, Director, ACOAST/ACESH, speaking at World Meteorological Organization Day Celebration, held at Amity University Haryana (AUH), Gurugram on 23 March 2023



Prof. Dr. P.B. Sharma, Vice Chancellor addressing at World Meteorological Organization (WMO)Day Celebration, held at Amity University Haryana





Recent new addition to the climate change phenomenon, called "ANTHROSPHERE" which leads to the Global Warming





Multi-Hazard Early Warning System being developed, in collaboration with Academic and R&D organizations by the India Meteorological Department (IMD), Ministry of Earth Sciences (MoES), Government of India (GoI)





Time evolution of Weather and Climate Change: One Earth, One Atmosphere and One Ocean





High Power (Super) Computing Facility available at Indian Institute of Tropical Meteorology (IITM), Pune for the development of complex Atmosphere-Land-Ocean models such as EARTHSYSTEM MODELS





# Development of Numerical Weather Prediction (NWP) Models to address the Weather and Climate Change phenomena.



Measurements and Model Contributions to the Growth of Weather and Climate Science: FutureImpacts and Solution Plans





Some glimpses of LEED Platinum Green Award Celebration video displayed on the occasion at Amity University Haryana (AUH), Gurugram



| Hol & Director, ACOAST/ACESH |
|------------------------------|
|                              |
|                              |
|