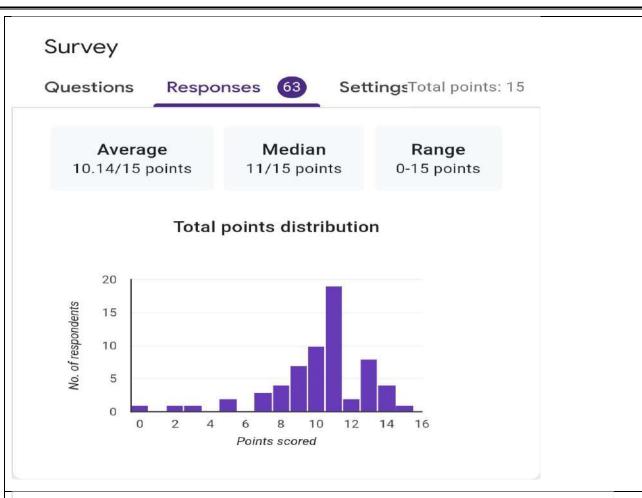

|             | the state of the s |             |

## 3. Awareness Drive on Waste Management

A Google form was created and the Topic of Google form was waste management. Through this form we made people aware about the waste management and got to know their knowledge about management. We asked questions related to waste, how to manage waste. After filling form participant understood the level of their knowledge about waste management. Along with questionnaire, we shared the links to understand detail perspective about managing the waste. .







## 4. Case Study Presentation



Case study presentation on waste management was performed on 22nd November 2022 in D-205. Event started with the presentation. Each group having two candidates presented on the topics of waste management such as landfilling, composting, incineration, plastic waste management and waste compaction.

Participants shared stories that relate to our prospect's situation. As a result everyone got to know about various ideas to tackle the problems related to waste management. Everyone achieved information regarding the serious issue of waste management.

A review Committee headed by faculty co-ordinator decided the best presentation on the basis of given criteria.

## List of Participants:-

|   | NAME             | PROGRAME     | CONTENT | FORMAT      | DELIVE