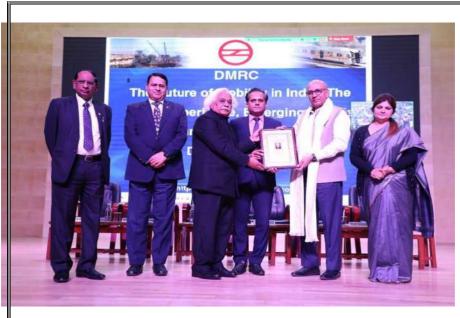

The session was carried forward by M. Panni Verma, Project Manager, bE-Circular E-Waste Management, Gurgugram,

- She explained everything about E-waste. And also told the complete work background of SAAHAS that it started from Bangalore and now works for almost all areas in India in terms of E-waste management. She told about why E-waste is the fastest growing category of waste.
   She explained various categories of electronic items that contribute toward E-waste and how they can be managed.
- She gave an insight about informal extraction of metals and other important substances like silver and gold etc from electronic waste batteries, chargers etc. Various heart-wrenching images were captured by him where women and kids were engaged in extracting activities without knowing the toxic impacts of such wastes on their health and life.