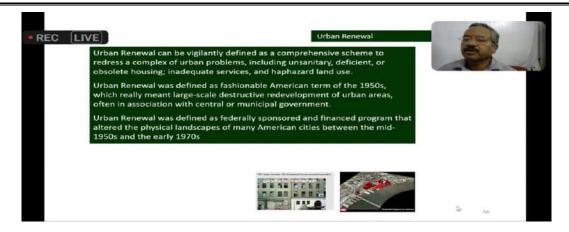

The **second session** of day 3 was taken by **Prof. Krishna Kumar Dhote**, Department of Architecture and Planning, Maulana Azad National Institute of Technology, Bhopal. He discussed the role of a teacher in attaining SDG-11and sustainability development goals. He also emphasized on several challenges like population, urbanization, technology and inequalities. He highlighted while there is no evidence of a population threshold beyond which, cities generate more negative than positive effects on their inhabitants, the rapid pace of population growth and enormous size of the population in many cities have overwhelmed the capacity. He added further urban planning decisions and strategic design thinking in the context of rapid urbanization account for social equity, mobility patterns, global competitiveness and energy-efficiency. He highlighted that there are seven principles of building better cities like preserve, mix, walk, bite, connect, ride and focus.