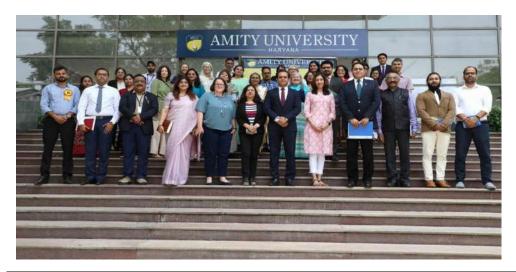

**3.7 Photographs with caption** (also share high resolution JPEG files of photographs)

Guests Ms. Karla Guinigundo & Prof. (Dr.) Vaishali Raval -Miami University, Oxford, Ohio USA felicitated with Memento & bouquet by Prof. (Dr.) Vikas Madhukar, Prof. (Dr.) Gunjan M Sanjeev & Rear Admiral K. K. Pandey

Esteemed Guests Ms. Karla Guinigundo, Prof. (Dr) Vaishali Raval with Dignitai

Esteemed Guests, Dignitaries & Faculty Participants of AUH

Breakout Session -Group I discussion being led by Dr. Ila Gupta

MAN