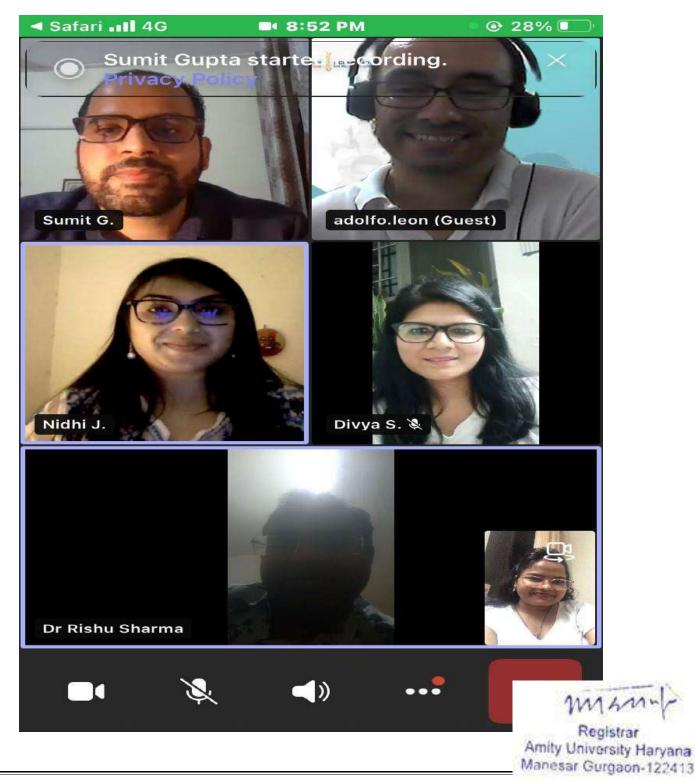

#### 1. General Information

**Date:** 21 June, 2023

**Event Type:** Faculty Development Program

Event Title: "Tecnologías para la enseñanza/ aprendizaje del Español como Lengua Extranjera"

**Event Theme: NA** 

Venue: Ms Teams (Online) AUH

Web/Video Link of the Event: https://amityedu96491.sharepoint.com/sites/FDPSessionI-

 $\underline{1.ExpresionidiomticaColombianaysusignificacincul/\_layouts/15/stream.aspx?id=\%2Fsites\%2FFDP}$ 

Organized by: Amity School of Language (ASL) AUH.

In collaboration with: UNAD, Bogota, Colombia.

Event Level: International

Student Participation\*: No. of Students from AUH (Course wise):- NA

Faculty Participation\*: No. of Faculty Members from AUH (Deptt. wise):- 05

Participation from outside AUH\*: No. of Students & Faculty Members- NA

Event Coordinator(s) with designation: Dr. Sumit Gupta, Assistant Professor Ms. Nidhi Joshi,

Assistant Professor II, ASL, AUH.

**Details of Expert/Speaker/Resource Person/Judge :** 

#### 3. Event Report along with glimpses of the event(Photographs)

**3.1General Introduction of the Event** – FDP was started by Dr.Sumit with the introduction of the speaker, Prof. Adolfo León Restrepo Barbetti and further participants were being introduced to the resource person. Prof. Adolfo Leon delivered a detailed presentation about the use of technology in Spanish classroom. All Spanish faculties had actively participated in the FDP.