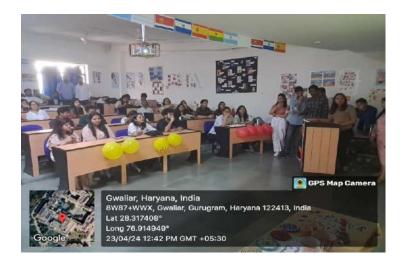

#### 1. General Information

**Date:** 21 June, 2023

**Event Type:** Faculty Development Program

Event Title: "Tecnologías para la enseñanza/ aprendizaje del Español como Lengua Extranjera"

**Event Theme: NA** 

#### 3. Event Report along with glimpses of the event(Photographs)

**3.1General Introduction of the Event** – FDP was started by Dr.Sumit with the introduction of the speaker, Prof. Adolfo León Restrepo Barbetti and further participants were being introduced to the resource person. Prof. Adolfo Leon delivered a detailed presentation about the use of technology in Spanish classroom. All Spanish faculties had actively participated in the FDP.

- 3.1 **Inspiration &Objectives of the Event- Cross -** Cultural exposure between India and Colombia, further with such academic exchange of AUH and UNAD will help faculty and students exchanging each other's knowledge and experience.
- **3.2 Brief about the address/talk of speakers between** Prof. Adolfo Leon delivered a detailed presentation about the use of technology in Spanish classroom and also how UNAD is running their Spanish MOOC courses.