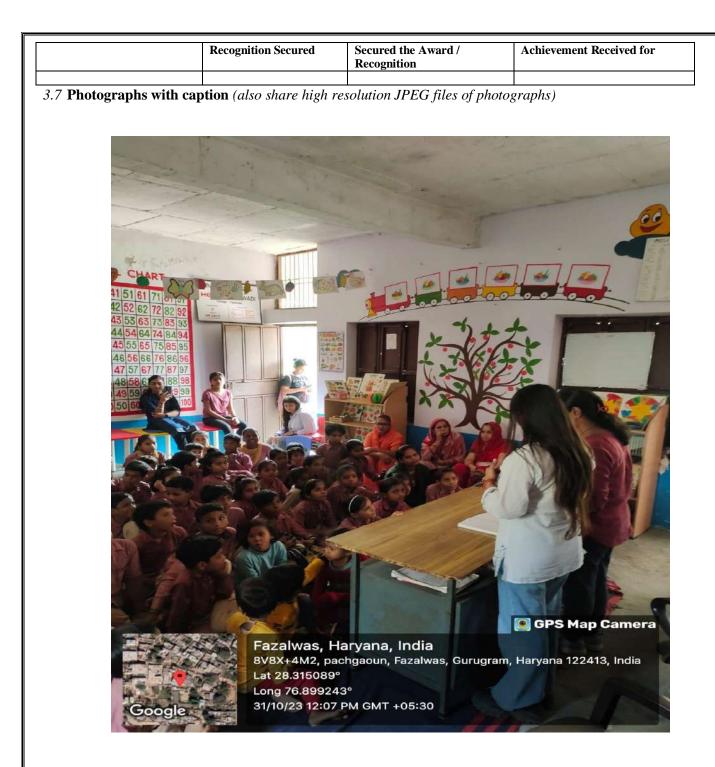

3.7 Photographs with caption (also share high resolution JPEG files of photographs)