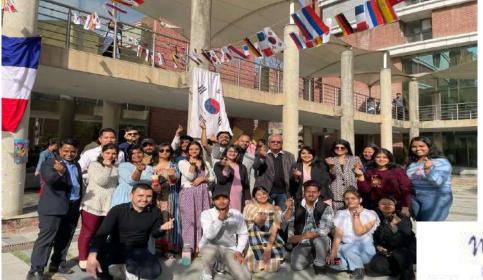

#### **3.1 General Introduction of the Event:**

The delegates from Miami University, Oxford, Ohio USA were invited by OIA-AUH. The delegation was led by Ms. Karla Guinigundo-director of Global Partnerships &Prof. (Dr.) Vaishali Raval- Associate Chair Professor of Psychology-Miami University; for a Meeting to explore collaborations for Internationalization of higher education and to exchange teaching curriculum&pedagogy there was deliberation between faculty of various disciplines. The visit also aimed to embrace cross cultural experiences.

**3.7 Photographs with caption** (also share high resolution JPEG files of photographs)

Guests Ms. Karla Guinigundo & Prof. (Dr.) Vaishali Raval -Miami University, Oxford, Ohio USA felicitated with Memento & bouquet by Prof. (Dr.) Vikas Madhukar, Prof. (Dr.) Gunjan M Sanjeev & Rear Admiral K. K. Pandey

Miami University -Oxford, Ohio USA Delegates, AUH Dignitaries and all Participants .

| L.  |                         | Attendance Shee                                                   | t of Faculty Member             | s (AUH)                                  |           |  |
|-----|-------------------------|-------------------------------------------------------------------|---------------------------------|------------------------------------------|-----------|--|
|     | Date:                   | Title: Delegates from Miami Univers<br>23 <sup>rd</sup> June 2023 | ity                             |                                          |           |  |
|     | S.No                    | Participant Faculty Name                                          | School                          | Designation                              | Signature |  |
|     | 1.                      | Prof (Dr.) Gunjan M Sanjeev                                       | ΟΙΑ                             | VP (RBEF) &<br>Director                  | lyr to    |  |
|     | 2                       | Prof (Dr.) Vikas Madhukar                                         | ABS                             | Pro VC ,<br>Director ABS &<br>Admissions | For of    |  |
| 3   | 3                       | Rear Admiral K K. Pandey                                          | HR                              | Director                                 | Nom       |  |
| 4   |                         | Ms. Vanita Verma                                                  | OIA                             | Asst. Director                           | There     |  |
| 5.  |                         | Prof.(Dr. ) Ila Gupta                                             | ASAP                            | Director                                 | 100       |  |
| 6   |                         | Prof (Dr) Sanjna Vij                                              | Amity Academic<br>Staff College | Deputy Director                          | Nanjon    |  |
| 7.  | 1                       | Prof. (Dr.) Hemant Kumar Jha                                      | ASLA                            | Assa Professor                           | formas    |  |
| 8.  |                         | Dr Sumit Gupta                                                    | ASLA                            | Asst. Professor                          | top       |  |
| 9.  |                         | Prof.(Dr.) Esha Jainiti                                           | ASCO                            | Additional<br>Director                   | Chafa     |  |
| 10. |                         | Prof.(Dr.) Amit Chawla                                            | ASCO                            | Professor                                | Aut       |  |
| 11. |                         | Dr. Sam Rao-                                                      | ASCO                            | Professor                                | essor Aug |  |
| .2. |                         | Prof.(Dr.) Rajesh Nair                                            | AIBAS                           | Director                                 | Enc. In   |  |
| 3.  |                         | Prof. (Dr.) Shubra Das                                            | ASET                            | асн                                      | E al      |  |
| •   | Di                      | r. Mustafa Nadeem Kirmani                                         | AIBAS                           | Associate<br>Professor                   | the of    |  |
|     | Dr Sayantan Chakraborty |                                                                   | AMS                             | Asst Professor                           | Skrab     |  |
|     |                         | Prof.(Dr.) A. M. Jose                                             | ABS                             | HOD                                      | -         |  |
|     |                         | Mr. Shiv Swaroop Jha                                              | ACC                             | HOD                                      | SV        |  |
| 1   |                         | Ms. Sakshi Arora                                                  | OIA                             | Executive                                | lakes     |  |