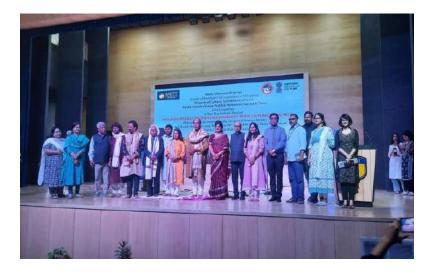

**3.7 Photographs with caption** (also share high resolution JPEG files of photographs)

Guests Ms. Karla Guinigundo & Prof. (Dr.) Vaishali Raval -Miami University, Oxford, Ohio USA felicitated with Memento & bouquet by Prof. (Dr.) Vikas Madhukar, Prof. (Dr.) Gunjan M Sanjeev & Rear Admiral K. K. Pandey

Esteemed Guests Ms. Karla Guinigundo, Prof. (Dr) Vaishali Raval with Dignitai

Esteemed Guests, Dignitaries & Faculty Participants of AUH

Breakout Session -Group I discussion being led by Dr. Ila Gupta

MAN