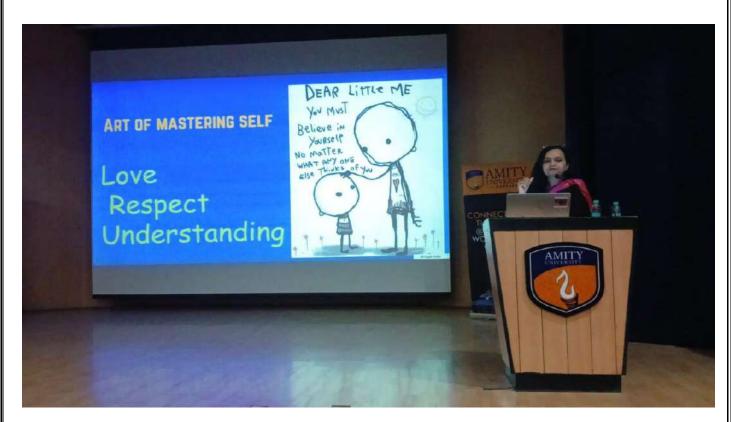

|  |                                                                                 |  |  |

3. Event Report along with glimpses of the event(Photographs with captions)





Gwaliar, Haryana, India 8W87+VWJ, Gwaliar, Gurugram, Haryana 122413, India Lat 28.317289° Long 76.914625° 05/03/24 11:09 AM GMT +05:30

manif



HOD AIBAS Dr Priyanka Verma addressing the audience



Registrar, AUH, Mr Ravi Manuja Addressing the guests and audience.

non



Guest Resource Person being facilitated by the Registrar, AUH Mr Ravi Manuja, dignitaries and faculty of AIBAS



Dr Suman Behmani - resource person engaging the attendees in an interactive session

MANI





Dr Jeetendra addressing the participants about Third Eye Concept.



Attendees- faculty and students of AIBAS enthusiastically participate in brain lateralization activities.



### Group Photograph with Guests, Faculty and Students' Organizers of AIBAS

### **3.1 General Introduction of the Event**

The interactive session Relationship Management through the art of mastering self was organized by AIBAS on 5<sup>th</sup> March 2024 as part of the department's observance and celebration of Women's Day, this year.

### 3.2 Inspiration & Objectives of the Event

The workshop was organized with primary aim to sensitize students and faculty members on the importance of building health relationships