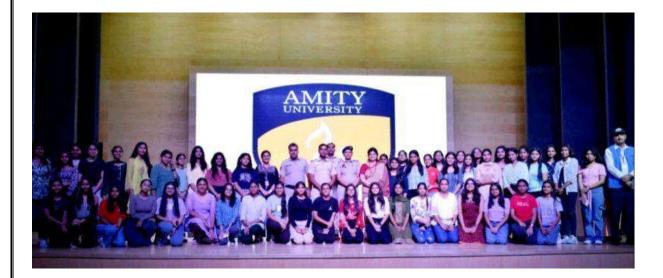

**3.7 Photographs with caption** (also share high resolution JPEG files of photographs)

Guests Ms. Karla Guinigundo & Prof. (Dr.) Vaishali Raval -Miami University, Oxford, Ohio USA felicitated with Memento & bouquet by Prof. (Dr.) Vikas Madhukar, Prof. (Dr.) Gunjan M Sanjeev & Rear Admiral K. K. Pandey

Esteemed Guests Ms. Karla Guinigundo, Prof. (Dr) Vaishali Raval with Dignitai

Esteemed Guests, Dignitaries & Faculty Participants of AUH

Breakout Session -Group I discussion being led by Dr. Ila Gupta

MAN

Miami University -Oxford, Ohio USA Delegates, AUH Dignitaries and all Participants .

| L.  |                         | Attendance Shee                                                   | t of Faculty Member             | s (AUH)                                  |           |  |
|-----|-------------------------|-------------------------------------------------------------------|---------------------------------|------------------------------------------|-----------|--|
|     | Date:                   | Title: Delegates from Miami Univers<br>23 <sup>rd</sup> June 2023 | ity                             |                                          |           |  |
|     | S.No                    | Participant Faculty Name                                          | School                          | Designation                              | Signature |  |
|     | 1.                      | Prof (Dr.) Gunjan M Sanjeev                                       | ΟΙΑ                             | VP (RBEF) &<br>Director                  | lyr to    |  |
|     | 2                       | Prof (Dr.) Vikas Madhukar                                         | ABS                             | Pro VC ,<br>Director ABS &<br>Admissions | For of    |  |
| 3   | 3                       | Rear Admiral K K. Pandey                                          | HR                              | Director                                 | Nom       |  |
| 4   |                         | Ms. Vanita Verma                                                  | OIA                             | Asst. Director                           | There     |  |
| 5.  |                         | Prof.(Dr. ) Ila Gupta                                             | ASAP                            | Director                                 | 100       |  |
| 6   |                         | Prof (Dr) Sanjna Vij                                              | Amity Academic<br>Staff College | Deputy Director                          | Nanjon    |  |
| 7.  | 1                       | Prof. (Dr.) Hemant Kumar Jha                                      | ASLA                            | Assa Professor                           | formas    |  |
| 8.  |                         | Dr Sumit Gupta                                                    | ASLA                            | Asst. Professor                          | top       |  |
| 9.  |                         | Prof.(Dr.) Esha Jainiti                                           | ASCO                            | Additional<br>Director                   | Chafa     |  |
| 10. |                         | Prof.(Dr.) Amit Chawla                                            | ASCO                            | Professor                                | Aut       |  |
| 11. |                         | Dr. Sam Rao-                                                      | ASCO                            | Professor                                | essor Aug |  |
| .2. |                         | Prof.(Dr.) Rajesh Nair                                            | AIBAS                           | Director                                 | Enc. In   |  |
| 3.  |                         | Prof. (Dr.) Shubra Das                                            | ASET                            | асн                                      | E al      |  |
| •   | Di                      | r. Mustafa Nadeem Kirmani                                         | AIBAS                           | Associate<br>Professor                   | the of    |  |
|     | Dr Sayantan Chakraborty |                                                                   | AMS                             | Asst Professor                           | Skrab     |  |
|     |                         | Prof.(Dr.) A. M. Jose                                             | ABS                             | HOD                                      | -         |  |
|     |                         | Mr. Shiv Swaroop Jha                                              | ACC                             | HOD                                      | SV        |  |
| 1   |                         | Ms. Sakshi Arora                                                  | OIA                             | Executive                                | lakes     |  |