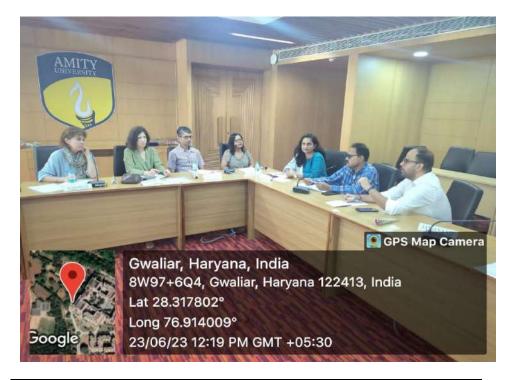

**3.7 Photographs with caption** (also share high resolution JPEG files of photographs)

Guests Ms. Karla Guinigundo & Prof. (Dr.) Vaishali Raval -Miami University, Oxford, Ohio USA felicitated with Memento & bouquet by Prof. (Dr.) Vikas Madhukar, Prof. (Dr.) Gunjan M Sanjeev & Rear Admiral K. K. Pandey