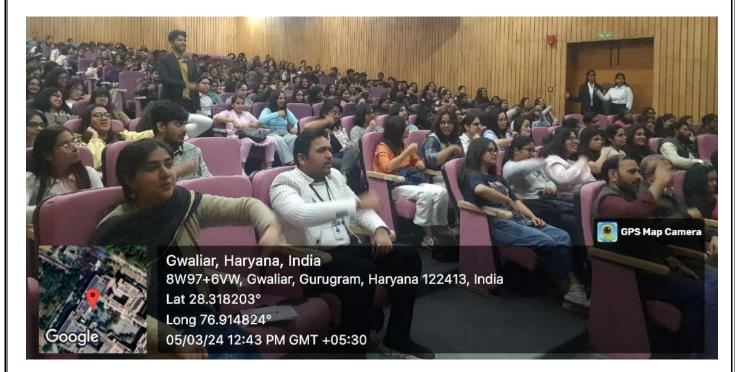

|  |                                                                                 |  |  |

3. Event Report along with glimpses of the event(Photographs with captions)





Gwaliar, Haryana, India 8W87+VWJ, Gwaliar, Gurugram, Haryana 122413, India Lat 28.317289° Long 76.914625° 05/03/24 11:09 AM GMT +05:30

manif



HOD AIBAS Dr Priyanka Verma addressing the audience



Registrar, AUH, Mr Ravi Manuja Addressing the guests and audience.

non



Guest Resource Person being facilitated by the Registrar, AUH Mr Ravi Manuja, dignitaries and faculty of AIBAS



Dr Suman Behmani - resource person engaging the attendees in an interactive session

MANI





Dr Jeetendra addressing the participants about Third Eye Concept.



Attendees- faculty and students of AIBAS enthusiastically participate in brain lateralization activities.



### Group Photograph with Guests, Faculty and Students' Organizers of AIBAS

### **3.1 General Introduction of the Event**

The interactive session Relationship Management through the art of mastering self was organized by AIBAS on 5<sup>th</sup> March 2024 as part of the department's observance and celebration of Women's Day, this year.

### 3.2 Inspiration & Objectives of the Event

The workshop was organized with primary aim to sensitize students and faculty members on the importance of building health relationships through various self-mastering techniques. In times when people across all age groups are struggling with mental health problems on account of disturbed interperson