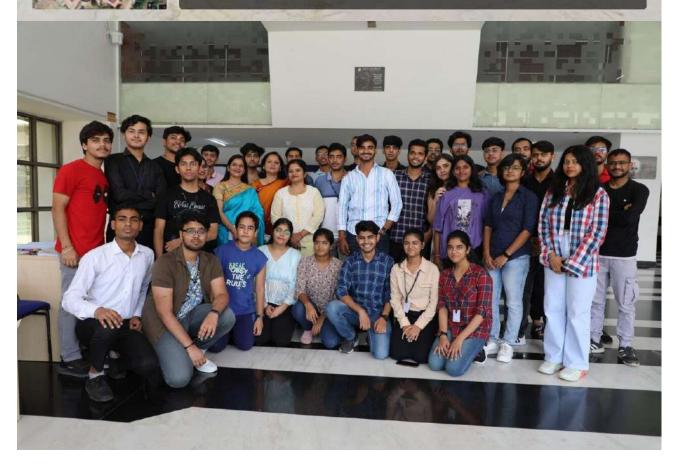

#### 3. Event Report along with glimpses of the event(Photographs)

**3.1General Introduction of the Event** – FDP was started by Dr.Sumit with the introduction of the speaker, Prof. Adolfo León Restrepo Barbetti and further participants were being introduced to the resource person. Prof. Adolfo Leon delivered a detailed presentation about the use of technology in Spanish classroom. All Spanish faculties had actively participated in the FDP.

- 3.1 **Inspiration &Objectives of the Event- Cross -** Cultural exposure between India and Colombia, further with such academic exchange of AUH and UNAD will help faculty and students exchanging each other's knowledge and experience.
- **3.2 Brief about the address/talk of speakers between** Prof. Adolfo Leon delivered a detailed presentation about the use of technology in Spanish classroom and also how UNAD is running their Spanish MOOC courses.

manif

- 3.3 **'Take Homes' for the Guest and Attendees-** All the participants got to know about Colombian Spanish and variety of technology which can be used in Spanish classroom.
- **3.4 Future plan for utilizing the contacts developed with the Invited Guests-** FDPS Lectures and seminars can be organized in future.
- **3.5 Budget of the Event (Budget Sanctioned, Total Expenditure Revenue Generated)** NO amount was required.
- 3.6 Details of Awards if Any: NA

3.7 Photographs with caption (also share high resolution JPEG files of photographs)