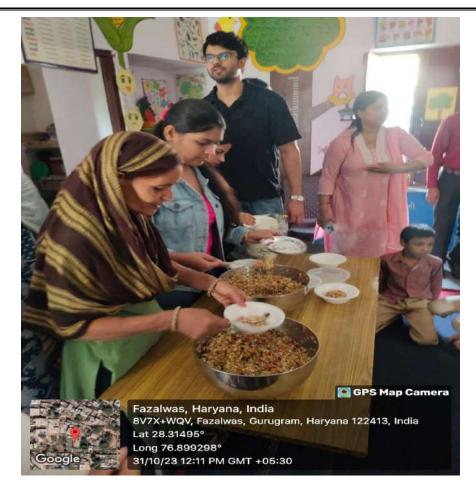

3.7 Photographs with caption (also share high resolution JPEG files of photographs)