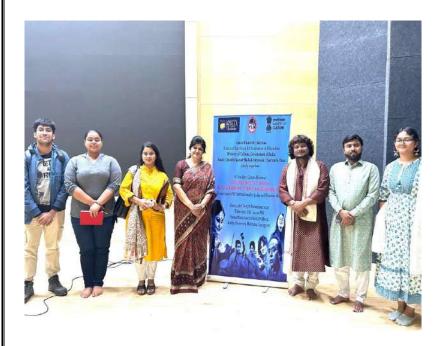

3.7 Photographs with caption (also share high resolution JPEG files of photographs)

#### ... LIVO... ¿Gue es rechologia ?

La tecnología se refiere al conjunt conocimientos, habilidades, técnic procesos y dispositivos creados p humano para facilitar y mejorar di aspectos de la vida.

Es el resultado de la aplicación c práctica del conocimiento en dive campos, con el objetivo de resolv problemas, satisfacer necesidad mejorar la eficiencia en diferente GPS Map Camera