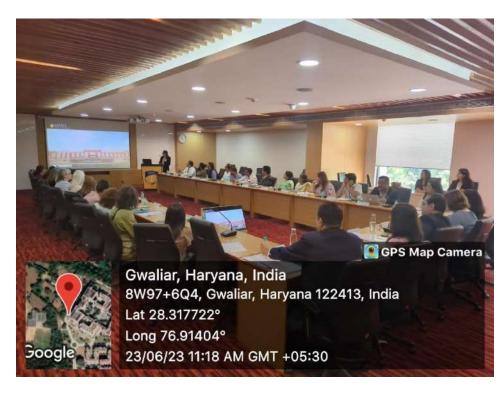

**3.** Event Report along with glimpses of the event(*Photographs*)

man

**Event Schedule:** 

#### **3.1 General Introduction of the Event:**

The delegates from Miami University, Oxford, Ohio USA were invited by OIA-AUH. The delegation was led by Ms. Karla Guinigundo-director of Global Partnerships &Prof. (Dr.) Vaishali Raval- Associate Chair Professor of Psychology-Miami University; for a Meeting to explore collaborations for Internationalization of higher education and to exchange teaching curriculum&pedagogy there was deliberation between faculty of various disciplines. The visit also aimed to embrace cross cultural experiences.