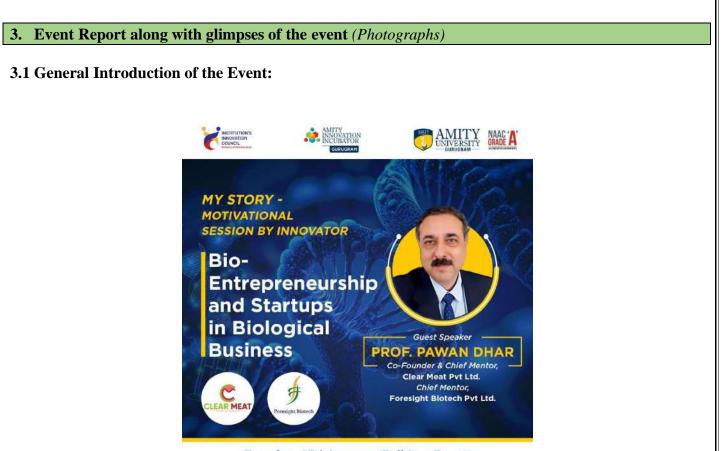

#### 3. Event Report along with glimpses of the event(Photographs)

**3.1General Introduction of the Event** – FDP was started by Dr.Sumit with the introduction of the speaker, Prof. Adolfo León Restrepo Barbetti and further participants were being introduced to the resource person. Prof. Adolfo Leon delivered a detailed presentation about the use of technology in Spanish classroom. All Spanish faculties had actively participated in the FDP.

- 3.1 **Inspiration &Objectives of the Event- Cross -** Cultural exposure between India and Colombia, further with such academic exchange of AUH and UNAD will help faculty and students exchanging each other's knowledge and experience.
- **3.2 Brief about the address/talk of speakers between** Prof. Adolfo Leon delivered a detailed presentation about the use of technology in Spanish classroom and also how UNAD is running their Spanish MOOC courses.