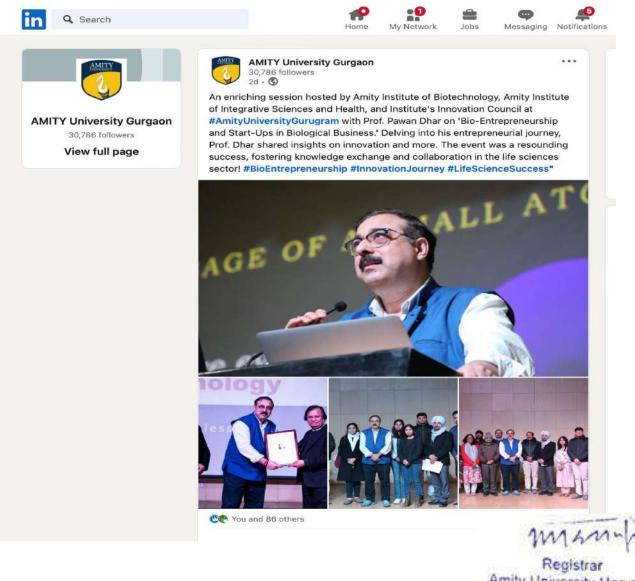

#### 3.10 Few Scanned feedback forms of participants- NA

| Attendance Sheet of Faculty Members (AUH)              |                                                                                              |     |                                                                                         |                  |  |  |  |  |  |  |
|--------------------------------------------------------|----------------------------------------------------------------------------------------------|-----|-----------------------------------------------------------------------------------------|------------------|--|--|--|--|--|--|
| Event                                                  | Event Title: "Tecnologías para la enseñanza/ aprendizaje del Español como Lengua Extranjera" |     |                                                                                         |                  |  |  |  |  |  |  |
| Date: 21 <sup>st</sup> June,2023                       |                                                                                              |     |                                                                                         |                  |  |  |  |  |  |  |
| S.No. Participant Faculty School Designation Signature |                                                                                              |     |                                                                                         |                  |  |  |  |  |  |  |
| 1                                                      | Name<br>Dr.Sumit Gupta                                                                       | ASL | Assistant Professor<br>of Spanish, Program<br>Coordinator FL<br>Programs and<br>Spanish | Anglen           |  |  |  |  |  |  |
| 2                                                      | Ms Nidhi Joshi                                                                               | ASL | Assistant Professor<br>of Spanish                                                       | Njoshi           |  |  |  |  |  |  |
| 3                                                      | Dr.Rishu Sharma                                                                              | ASL | Assistant Professor<br>of Spanish                                                       | Restru Shanning. |  |  |  |  |  |  |
| 4                                                      | Dr.Divya Saloni                                                                              | ASL | Assistant Professor<br>of Spanish                                                       | Dinga            |  |  |  |  |  |  |
| 5                                                      | Ms.Chandini                                                                                  | ASL | Assistant Professor<br>of Spanish                                                       | Chandhie seumare |  |  |  |  |  |  |