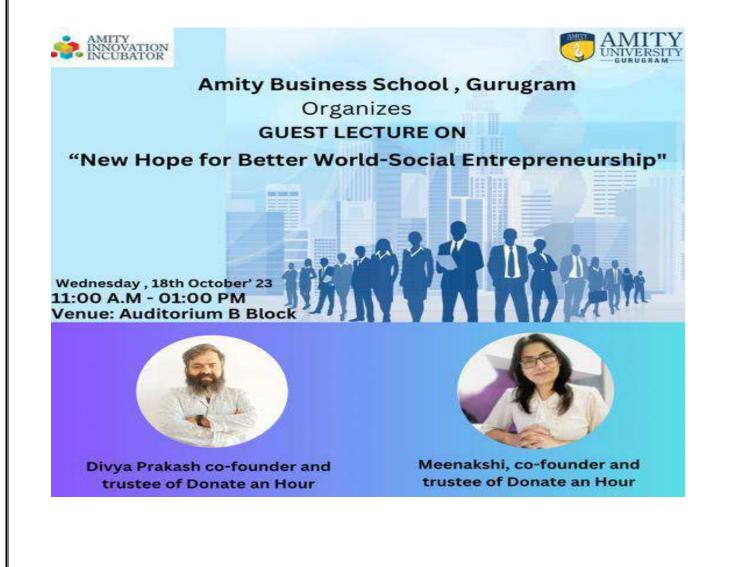

**Criteria of Inviting Resource Speaker (Write a paragraph):**Prof. Adolfo has been in Spanish knowledge with Spanish faculty through FDP. He is a professor and director of department at one of the largest and famous private universities of Colombia, UNAD, B