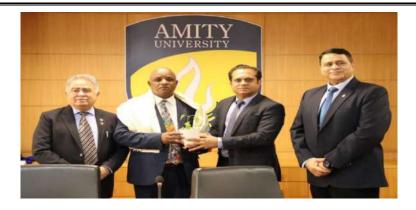

**3.7 Photographs with caption** (also share high resolution JPEG files of photographs)

Guests Ms. Karla Guinigundo & Prof. (Dr.) Vaishali Raval -Miami University, Oxford, Ohio USA felicitated with Memento & bouquet by Prof. (Dr.) Vikas Madhukar, Prof. (Dr.) Gunjan M Sanjeev & Rear Admiral K. K. Pandey