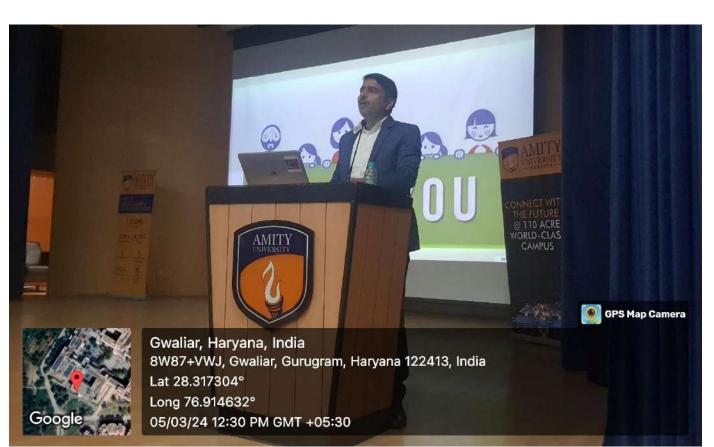

|  |                                                                                 |  |  |

3. Event Report along with glimpses of the event(Photographs with captions)





Gwaliar, Haryana, India 8W87+VWJ, Gwaliar, Gurugram, Haryana 122413, India Lat 28.317289° Long 76.914625° 05/03/24 11:09 AM GMT +05:30

manif



HOD AIBAS Dr Priyanka Verma addressing the audience



Registrar, AUH, Mr Ravi Manuja Addressing the guests and audience.

non



Guest Resource Person being facilitated by the Registrar, AUH Mr Ravi Manuja, dignitaries and faculty of AIBAS



Dr Suman Behmani - resource person engaging the attendees in an interactive session

MANI





Dr Jeetendra addressing the participants about Third Eye Concept.



Attendees- faculty and students of AIBAS enthusiastically participate in brain lateralization activities.



### Group Photograph with Guests, Faculty and Students' Organizers of AIBAS

### **3.1 General Introduction of the Event**

The interactive session Relationship Management through the art of mastering self was organized by AIBAS on 5<sup>th</sup> March 2024 as part of the department's observance and celebration of Women's Day, this year.

### 3.2 Inspiration & Objectives of the Event

The workshop was organized with primary aim to sensitize students and faculty members on the importance of building health relationships through various self-mastering techniques. In times when people across all age groups are strug