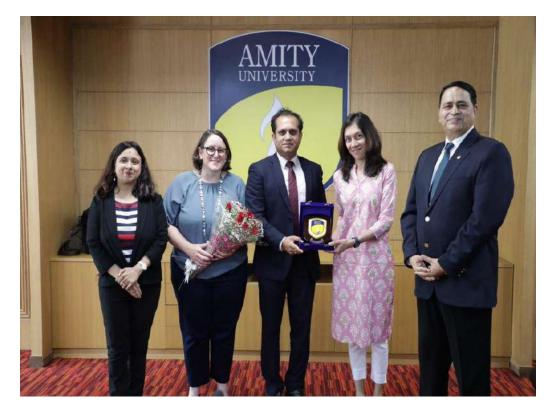

#### 1. General Information

**Date:** 23rd June 2023

Event Type: Visit of Delegates (Miami University, Oxford, Ohio USA)

Event Title: "Meeting to explore collaborations & Cross-Cultural Immersion Experience"

Event Theme: Futuristic collaboration for Internationalization in Higher Education

Venue: D Block Conference Room (AUH)

Web/Video Link of the Event: NA

Organized by: Office of International Office (OIA)

In collaboration with: International University

Event Level: University

Student Participation: No. of Students from AUH (Course wise):- NA

Faculty Participation: No. of Faculty Members from AUH (Deptt. wise):- 23

Participation from outside AUH: No. of Students & Faculty Members- NA

#### **3.1 General Introduction of the Event:**

The delegates from Miami University, Oxford, Ohio USA were invited by OIA-AUH. The delegation was led by Ms. Karla Guinigundo-director of Global Partnerships &Prof. (Dr.) Vaishali Raval- Associate Chair Professor of Psychology-Miami University; for a Meeting to explore collaborations for Internationalization of higher education and to exchange teaching curriculum&pedagogy there was deliberation between faculty of various disciplines. The visit also aimed to embrace cross cultural experiences.