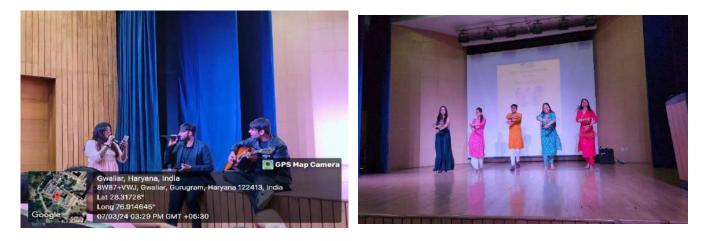

Event Theme: Futuristic collaboration for Internationalization in Higher Education

Venue: D Block Conference Room (AUH)

Web/Video Link of the Event: NA

Organized by: Office of International Office (OIA)

In collaboration with: International University

Event Level: University

Student Participation: No. of Students from AUH (Course wise):- NA

Faculty Participation: No. of Faculty Members from AUH (Deptt. wise):- 23

Participation from outside AUH: No. of Students & Faculty Members- NA