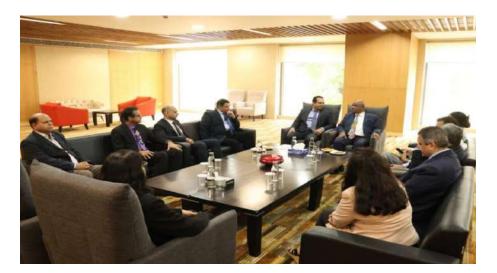

After that Break out session was carried out in 4 groups led by: Dr Ila Gupta, Prof.(Dr.) Esha Jainiti, Dr Sanjana Vij, Dr Rajesh Nair & Dr. M. Jose. All discussions led to a fruitful exercise for both the universities Miami & Amity.

Esteemed Guests Ms. Karla Guinigundo, Prof. (Dr) Vaishali Raval with Dignitai

Esteemed Guests, Dignitaries & Faculty Participants of AUH

Breakout Session -Group I discussion being led by Dr. Ila Gupta

MAN

Breakout Session -Group II discussion being led by Prof. (Dr.) Esha Jainiti.

Breakout Session -Group III discussion being led by Dr Sanjana Vij & Prof.(Dr.) Rajesh Nair

MAM

Breakout Session -Group IV discussion being led by prof.(Dr.) A. M. Jose