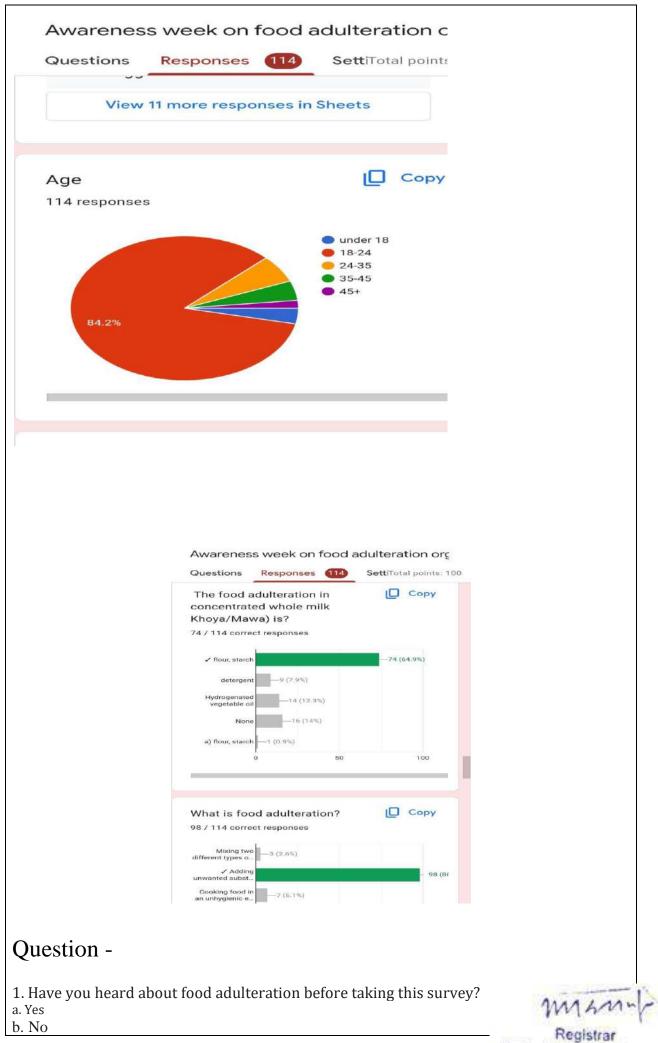

|
|                                                                                                                                                                                                                        |                                                                                                                                |
| 5<br>5<br>0<br>0<br>10<br>20<br>10<br>20<br>40<br>60<br>80<br>100<br>90<br>90                                                                                                                                          | 10 30 50 70 90                                                                                                                 |





Amity University Haryana Manesar Gurgaon-122413 2. Are you a student/Faculty of Amity University Haryana?

a. Yes

b. No

3. How would you rate your level of knowledge about food adulteration?

a. Knowledgeble

b. Very knowledgble

# 4. How often do you buy packaged or possessed food?

a. Daily

- b. Weekly
- c. Monthly
- d. Rarely

5. What type of food do you commonly purchase?

- a. Fruits and vegetables
- b. Dairy products
- c. Meat and poultry
- d. Cereals and grains
- e. Spices and condiments
- f. Beverages (e.g., juice, soda)

6. Have you ever suspected that the food you purchased or consumed was adulterated?

a. Yes

b. No

7. Have you ever reported suspected food adulteration to the relevant authorities or organizations?

- a. Yes
- b. No

8. The food adulteration in concentrated