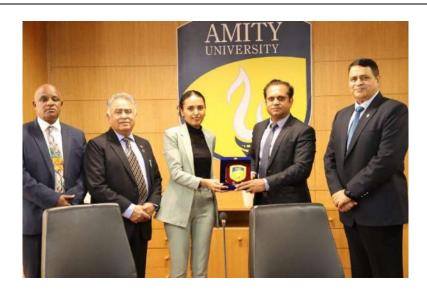

**3.7 Photographs with caption** (also share high resolution JPEG files of photographs)

Guests Ms. Karla Guinigundo & Prof. (Dr.) Vaishali Raval -Miami University, Oxford, Ohio USA felicitated with Memento & bouquet by Prof. (Dr.) Vikas Madhukar, Prof. (Dr.) Gunjan M Sanjeev & Rear Admiral K. K. Pandey