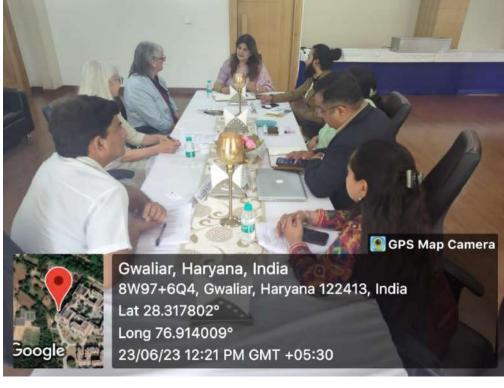

Esteemed Guests Ms. Karla Guinigundo, Prof. (Dr) Vaishali Raval with Dignitai

Esteemed Guests, Dignitaries & Faculty Participants of AUH

Breakout Session -Group I discussion being led by Dr. Ila Gupta

MAN

Breakout Session -Group II discussion being led by Prof. (Dr.) Esha Jainiti.

Breakout Session -Group III discussion being led by Dr Sanjana Vij & Prof.(Dr.) Rajesh Nair

MAM

Breakout Session -Group IV discussion being led by prof.(Dr.) A. M. Jose