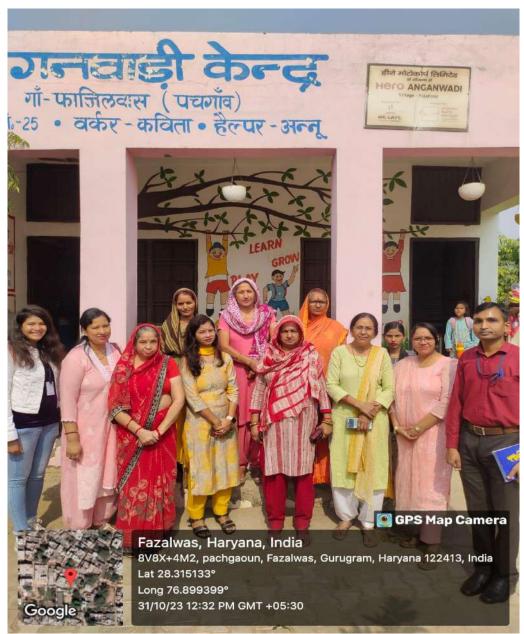

oung children to eat healthy food

- 4. Promote good health of breastfeeding in lactating women.
- Brief about the address/talk of speakers: NA
- **3.3 'Take Homes' for the Guest and Attendees**

#### 3.4 Future plan for utilizing the contacts developed with the Invited Guests

3.5 Budget of the Event(Budget Sanctioned, Total Expenditure & Revenue Generat

#### 3.6 Details of Awards if Any:

| Awardee Details | Award / Position / | Title of Innovation/ Start-up | Award |
|-----------------|--------------------|-------------------------------|-------|
|-----------------|--------------------|-------------------------------|-------|



Fig.1 Students delivering lecture on Malnutrition

MAN



Fig. 2 Nutritious snack mixture distribution



Fig. 3 Nutritious snack mixture distribution

manny



Fig. 4Faculties with Fazalwas Aaganwadi workers

**3.9 Scanned copy of attendance sheets- Attached 3.10Few Scanned feedback forms of participants-NA** 

| Event | Title: Community Vicit               | (Fazali | ns)             | Date: 31/10/23              |
|-------|--------------------------------------|---------|-----------------|-----------------------------|
| S.No. | Participant Faculty<br>Name          | School  | Designation     | Date: 31/10/23<br>Signature |
| 1.    | Dr. Reno Shreetha                    | AMS     | Assistant Roof. | ferre .                     |
| 2.    | Dr. Renu Streetha<br>Ms. Deepika Pal | AMS     | Assistant Prof. | Japan.                      |
|       |                                      |         |                 | 0-                          |
|