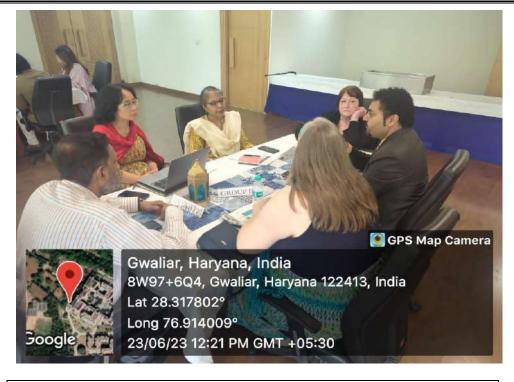

Esteemed Guests Ms. Karla Guinigundo, Prof. (Dr) Vaishali Raval with Dignitai

Esteemed Guests, Dignitaries & Faculty Participants of AUH

Breakout Session -Group I discussion being led by Dr. Ila Gupta

MAN

Breakout Session -Group II discussion being led by Prof. (Dr.) Esha Jainiti.

Breakout Session -Group III discussion being led by Dr Sanjana Vij & Prof.(Dr.) Rajesh Nair

MAM

Breakout Session -Group IV discussion being led by prof.(Dr.) A. M. Jose