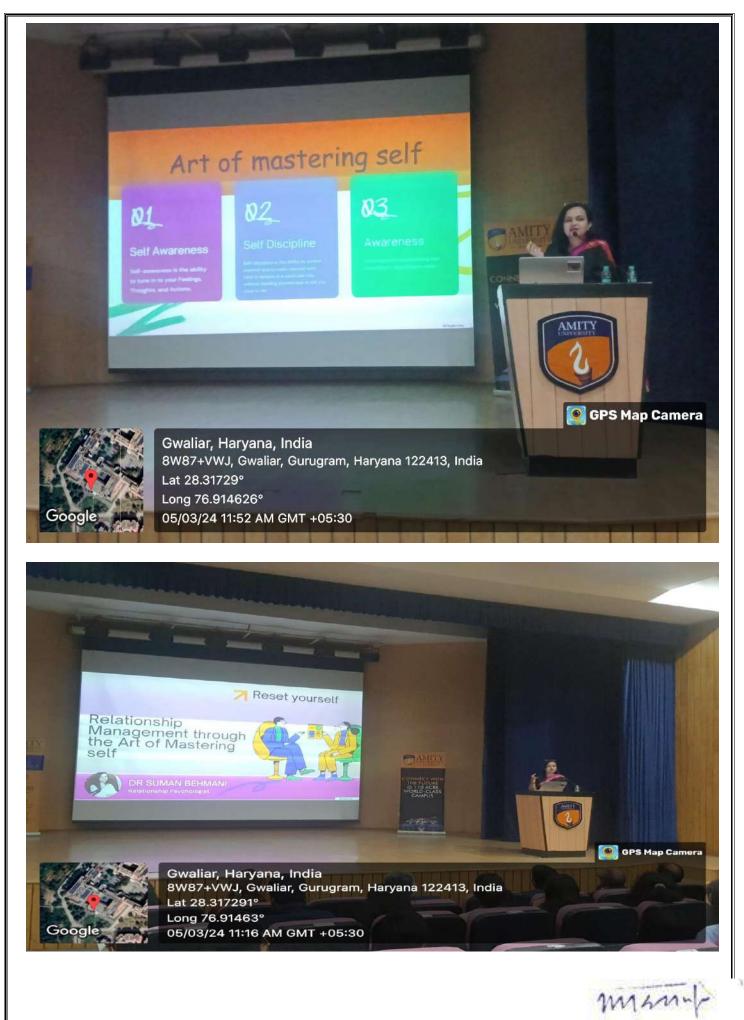

|  |                                                                                 |  |  |

3. Event Report along with glimpses of the event(Photographs with captions)





Gwaliar, Haryana, India 8W87+VWJ, Gwaliar, Gurugram, Haryana 122413, India Lat 28.317289° Long 76.914625° 05/03/24 11:09 AM GMT +05:30

manif



HOD AIBAS Dr Priyanka Verma addressing the audience



Registrar, AUH, Mr Ravi Manuja Addressing the guests and audience.

non



Guest Resource Person being facilitated by the Registrar, AUH Mr Ravi Manuja, dignitaries and faculty of AIBAS



Dr Suman Behmani - resource person engaging the attendees in an interactive session

MANI





Dr Jeetendra addressing the participants about Third Eye Concept.



Attendees- faculty and students of AIBAS enthusiastically participate in brain lateralization activities.



### Group Photograph with Guests, Faculty and Students' Organizers of AIBAS

### **3.1 General Introduction of the Event**

The interactive session Relationship Management through the art of mastering self was organized by AIBAS on 5<sup>th</sup> March 2024 as part of the department's observance and celebration of Women's Day, this year.

### 3.2 Inspiration & Objectives of the Event

The workshop was organized with primary aim to sensitize students and faculty members on the importance of building health relationships through various self-mastering techniques. In times when people across all age groups are str