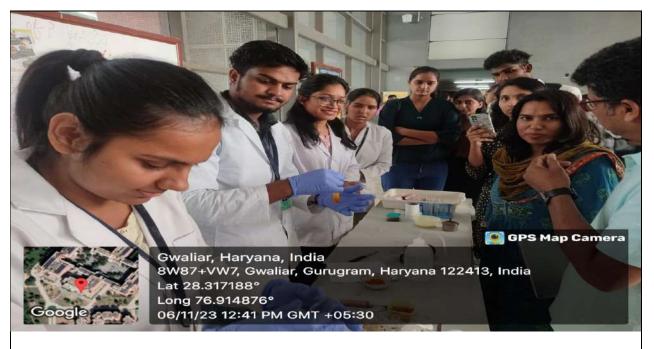

*NEED OF EVENT:**

This event was organised to spread the awareness regarding adulteration in food. It was to uncover the hidden truths behind what we eat and empowering everyone with knowledge to make informed choices as food adulteration is something that we cannot afford to ignore.

# **DEMONSTRATIONS:**

- 1. Detection of urea in milk with help of p- dimethyl amino benzaldehyde
- 2. Detection of starch in milk with help of iodine
- 3. Detection of chalk powder in turmeric with help of HCl
- 4. Detection of sucrose (added sugar) in honey by molish reagent and H<sub>2</sub>SO<sub>4</sub>
- 5. Detection of lead chromate in turmeric with help of water
- 6. Detection of papaya seeds in black pepper with help of water
- 7. Detection of brick powder in red chilli powder with help of water





# **Expert Lecture**

On6<sup>th</sup> November, had the privilege of hosting an enlightening and informative expert lecture on the critical issue of food adulteration. The distinguished speaker for the event was none other than [Prof. (Dr.) S R Pathak], the esteemed Head of [Department of Chemistry, Biochemistry and Forensic Science.] at our university. The lecture aimed to educate students and faculty on the nuances of food adulteration and its far-reaching implications.

Key Highlights:

# 1. In-depth Understanding of Food Adulteration:

She commenced the lecture by providing a comprehensive overview of food adulteration, outlining its various forms, including mixing, substitution, and contamination. The audience gained a deeper understanding of the deceptive practices employed by uns