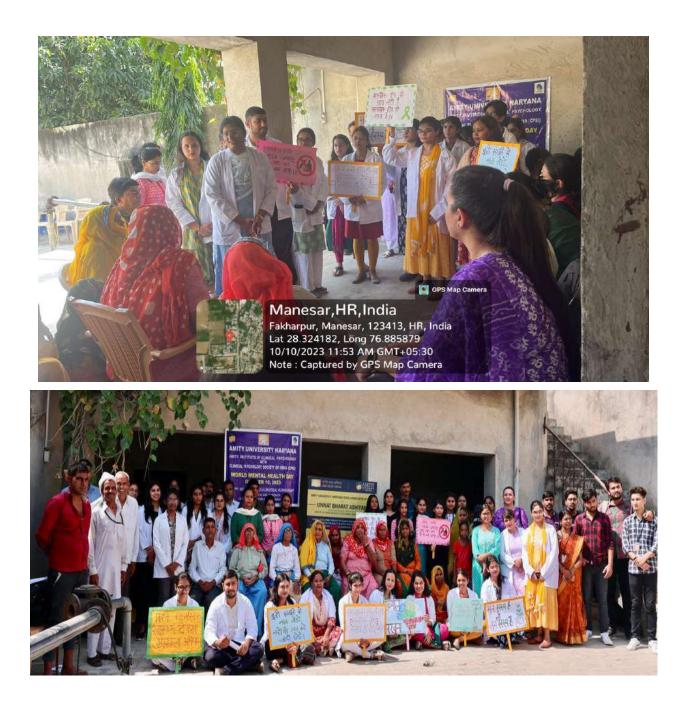

Organized by: Amity School of Language (ASL) AUH.

In collaboration with: UNAD, Bogota, Colombia.

Event Level: International

Student Participation\*: No. of Students from AUH (Course wise):- NA

Faculty Participation\*: No. of Faculty Members from AUH (Deptt. wise):- 05