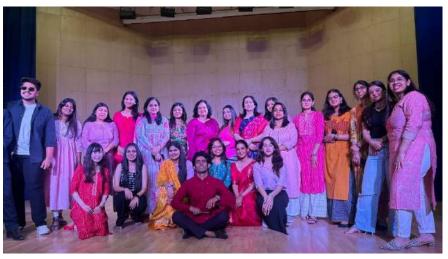

Event Theme: Futuristic collaboration for Internationalization in Higher Education

Venue: D Block Conference Room (AUH)

Web/Video Link of the Event: NA

Organized by: Office of International Office (OIA)

In collaboration with: International University

Event Level: University

Student Participation: No. of Students from AUH (Course wise):- NA

Faculty Participation: No. of Faculty Members from AUH (Deptt. wise):- 23

Participation from outside AUH: No. of Students & Faculty Members- NA