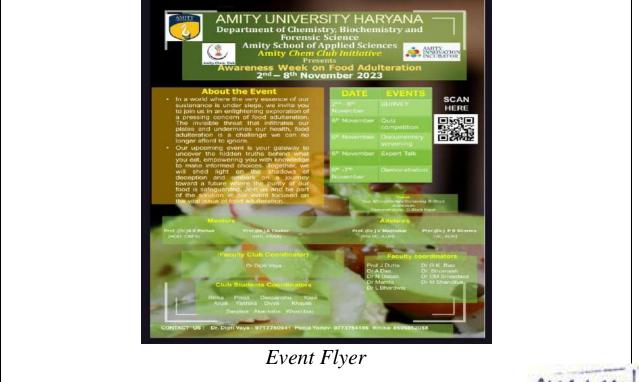

h}$ November 2023

3) Documentary Screening –6<sup>th</sup>November 2023

- "How to check if Food Items in Your Kitchen are adulterated by Crux YouTube channel".
- "FSSAI-Celebrating 15 years of commitment to Food Safety and Nutrition in India by FSSAI YouTube channel.

4)Expert Lecture –6<sup>th</sup> November 2023 by Prof. (Dr.) S R Pathak (HOD, CBFS)

5)Demonstration  $-6^{\text{th}}$  November to 7<sup>th</sup> November 2023 by Amity Chem Club at B-block and D-block foyer.

Future for utilizing the contacts developed with the Invited Guests: NA

2.1 Budget of the Event (Budget Sanctioned, Total Expenditure & Revenue Generated): NA 2.2 Details of Awards if Any: NA

2.2 Details of Awards if Any: NA

**3.8 Photographs with caption** (also share high resolution JPEG files of photographs)



#### Introduction Online Survey on "Food Adulteration Awareness Week"

EVENT: Food Adulteration Survey

DATE: 02<sup>nd</sup>to 8<sup>th</sup> November 2023

CHEM CLUB COORDINATOR: Dr. Dipti Vaya

FACULTY COORDINATOR: Dr. Dipti Vaya

PERFORMED BY: Akanksha Singh & Khushboo Singh

NEED OF EVENT:

This survey is done to aware families, societies, friends and Neighbours. Knowledge and awareness about adulterated foods, laws and its rights related to adulterated food is crucial in a society where technology heighten opportunities for predators of fraud deception and misrepresentation. Survey is conducted Online.

Survey link- <u>https://forms.gle/Uru9WztGFbaRaHU7A</u>

| Summary     Question     Individual       Insights     Individual       Average     Median     Range       69.39/100 point