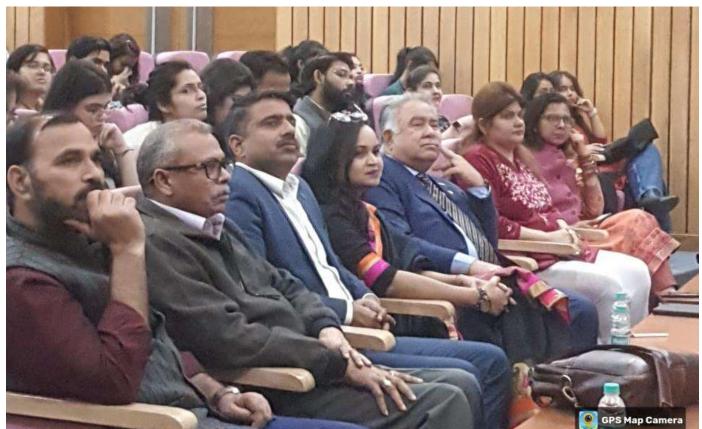

Esteemed Guests Ms. Karla Guinigundo, Prof. (Dr) Vaishali Raval with Dignitai

Esteemed Guests, Dignitaries & Faculty Participants of AUH

Breakout Session -Group I discussion being led by Dr. Ila Gupta

MAN

Breakout Session -Group II discussion being led by Prof. (Dr.) Esha Jainiti.

Breakout Session -Group III discussion being led by Dr Sanjana Vij & Prof.(Dr.) Rajesh Nair

MAM

Breakout Session -Group IV discussion being led by prof.(Dr.) A. M. Jose

Miami University -Oxford, Ohio USA Delegates, AUH Dignitaries and all Participants .

| L.  |                         | Attendance Shee                                                   | t of Faculty Member             | s (AUH)                                  |           |  |
|-----|-------------------------|-------------------------------------------------------------------|---------------------------------|------------------------------------------|-----------|--|
|     | Date:                   | Title: Delegates from Miami Univers<br>23 <sup>rd</sup> June 2023 | ity                             |                                          |           |  |
|     | S.No                    | Participant Faculty Name                                          | School                          | Designation                              | Signature |  |
|     | 1.                      | Prof (Dr.) Gunjan M Sanjeev                                       | ΟΙΑ                             | VP (RBEF) &<br>Director                  | lyr to    |  |
|     | 2                       | Prof (Dr.) Vikas Madhukar                                         | ABS                             | Pro VC ,<br>Director ABS &<br>Admissions | For of    |  |
| 3   | 3                       | Rear Admiral K K. Pandey                                          | HR                              | Director                                 | Nom       |  |
| 4   |                         | Ms. Vanita Verma                                                  | OIA                             | Asst. Director                           | There     |  |
| 5.  |                         | Prof.(Dr. ) Ila Gupta                                             | ASAP                            | Director                                 | 100       |  |
| 6   |                         | Prof (Dr) Sanjna Vij                                              | Amity Academic<br>Staff College | Deputy Director                          | Nanjon    |  |
| 7.  | 1                       | Prof. (Dr.) Hemant Kumar Jha                                      | ASLA                            | Assa Professor                           | formas    |  |
| 8.  |                         | Dr Sumit Gupta                                                    | ASLA                            | Asst. Professor                          | top       |  |
| 9.  |                         | Prof.(Dr.) Esha Jainiti                                           | ASCO                            | Additional<br>Director                   | Chafa     |  |
| 10. |                         | Prof.(Dr.) Amit Chawla                                            | ASCO                            | Professor                                | Aut       |  |
| 11. |                         | Dr. Sam Rao-                                                      | ASCO                            | Professor                                | essor Aug |  |
| .2. |                         | Prof.(Dr.) Rajesh Nair                                            | AIBAS                           | Director                                 | Enc. In   |  |
| 3.  |                         | Prof. (Dr.) Shubra Das                                            | ASET                            | асн                                      | E al      |  |
| •   | Di                      | r. Mustafa Nadeem Kirmani                                         | AIBAS                           | Associate<br>Professor                   | the of    |  |
|     | Dr Sayantan Chakraborty |                                                                   | AMS                             | Asst Professor                           | Skrab     |  |
|     |                         | Prof.(Dr.) A. M. Jose                                             | ABS                             | HOD                                      | -         |  |
|     |                         | Mr. Shiv Swaroop Jha                                              | ACC                             | HOD                                      | SV        |  |
| 1   |                         | Ms. Sakshi Arora                                                  | OIA                             | Executive                                | lakes     |  |