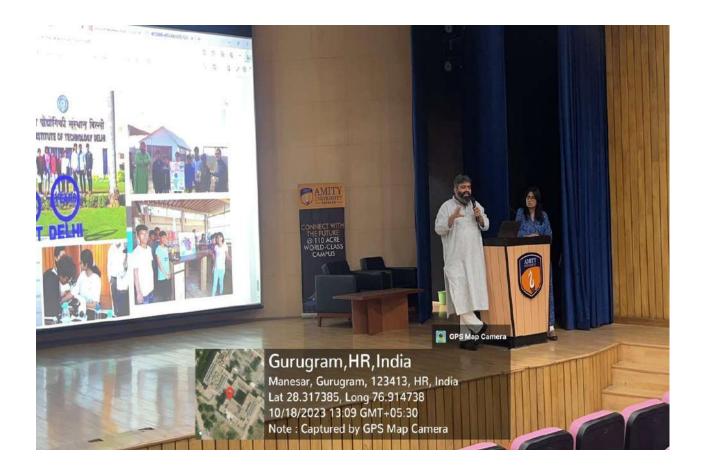

#### 3.3 Brief about the address/talk of speakers:

The event began with Opening remarks of Prof. (Dr.) Gunjan M Sanjeev-VP (RBEF) & Director-OIA. She talked about some of the strategic internationalization initiatives of high importance at Amity that include setting up of international campuses for Amity Group, fostering international linkages with top tier Universities across the world, creating study abroad opportunities for students, enhancing the learning experience of international students, amongst other initiatives. Further a video on Amity University's achievements and progress in India in a short span was shown to the guests.

Further Prof.( Dr.) Vikas Madhukar welcomed the guests. He addressed the participants and deliberated that "National Education Policy is more focused on Internationalization and Amity has been following this from 2003. He talked about various international programs : Study Abroad Program, 3 Continent Program, Global Study Program. Internationalization is an important pillar in Amity for the benefit of faculty & student's growth.