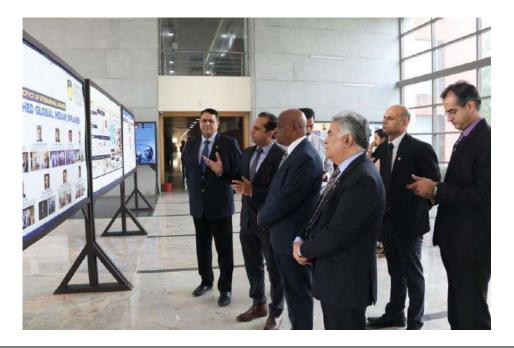

#### 1. General Information

**Date:** 23rd June 2023

Event Type: Visit of Delegates (Miami University, Oxford, Ohio USA)

Event Title: "Meeting to explore collaborations & Cross-Cultural Immersion Experience"

Event Theme: Futuristic collaboration for Internationalization in Higher Education

Venue: D Block Conference Room (AUH)

Web/Video Link of the Event: NA

Organized by: Office of International Office (OIA)

In collaboration with: International University

#### **3.1 General Introduction of the Event:**

The delegates from Miami University, Oxford, Ohio USA were invited by OIA-AUH. The delegation was led by Ms. Karla Guinigundo-director of Global Partnerships &Prof. (Dr.) Vaishali Raval- Associate Chair Professor of Psychology-Miami University; for a Meeting to explore collaborations for Internationalization of higher education and to exchange teaching curriculum&pedagogy there was deliberation between faculty of various disciplines. The visit also aimed to embrace cross cultural experiences.