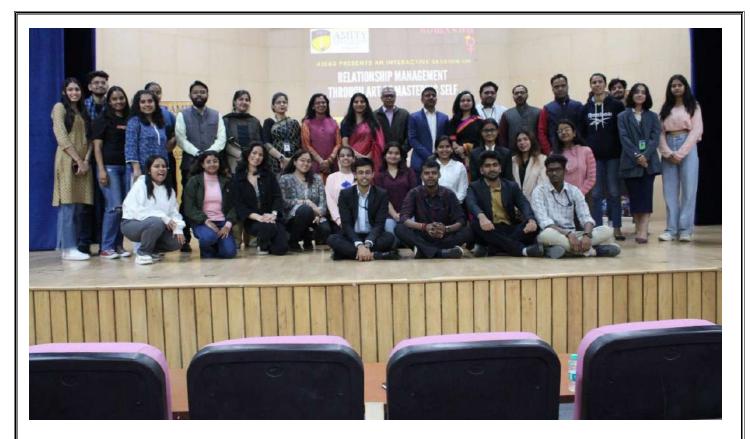

Event Theme: Futuristic collaboration for Internationalization in Higher Education

Venue: D Block Conference Room (AUH)

Web/Video Link of the Event: NA

Organized by: Office of International Office (OIA)

In collaboration with: International University

Event Level: University

Student Participation: No. of Students from AUH (Course wise):- NA

Faculty Participation: No. of Faculty Members from AUH (Deptt. wise):- 23

Participation from outside AUH: No. of Students & Faculty Members- NA