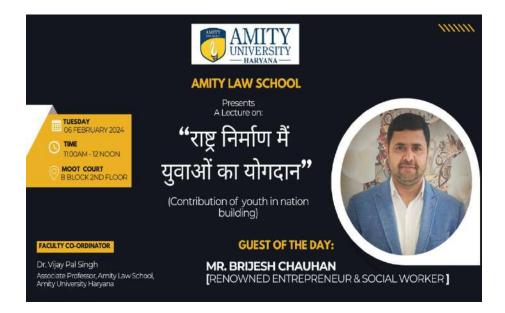

# **Directorate of Outcome**

# **Outcome Report (Event/Activity Organized @ AUH)**

#### 1. General Information

**Date:** 23rd June 2023

Event Type: Visit of Delegates (Miami University, Oxford, Ohio USA)

Event Title: "Meeting to explore collaborations & Cross-Cultural Immersion Experience"

Event Theme: Futuristic collaboration for Internationalization in Higher Education

Venue: D Block Conference Room (AUH)

Web/Video Link of the Event: NA

Organized by: Office of International Office (OIA)

In collaboration with: International University