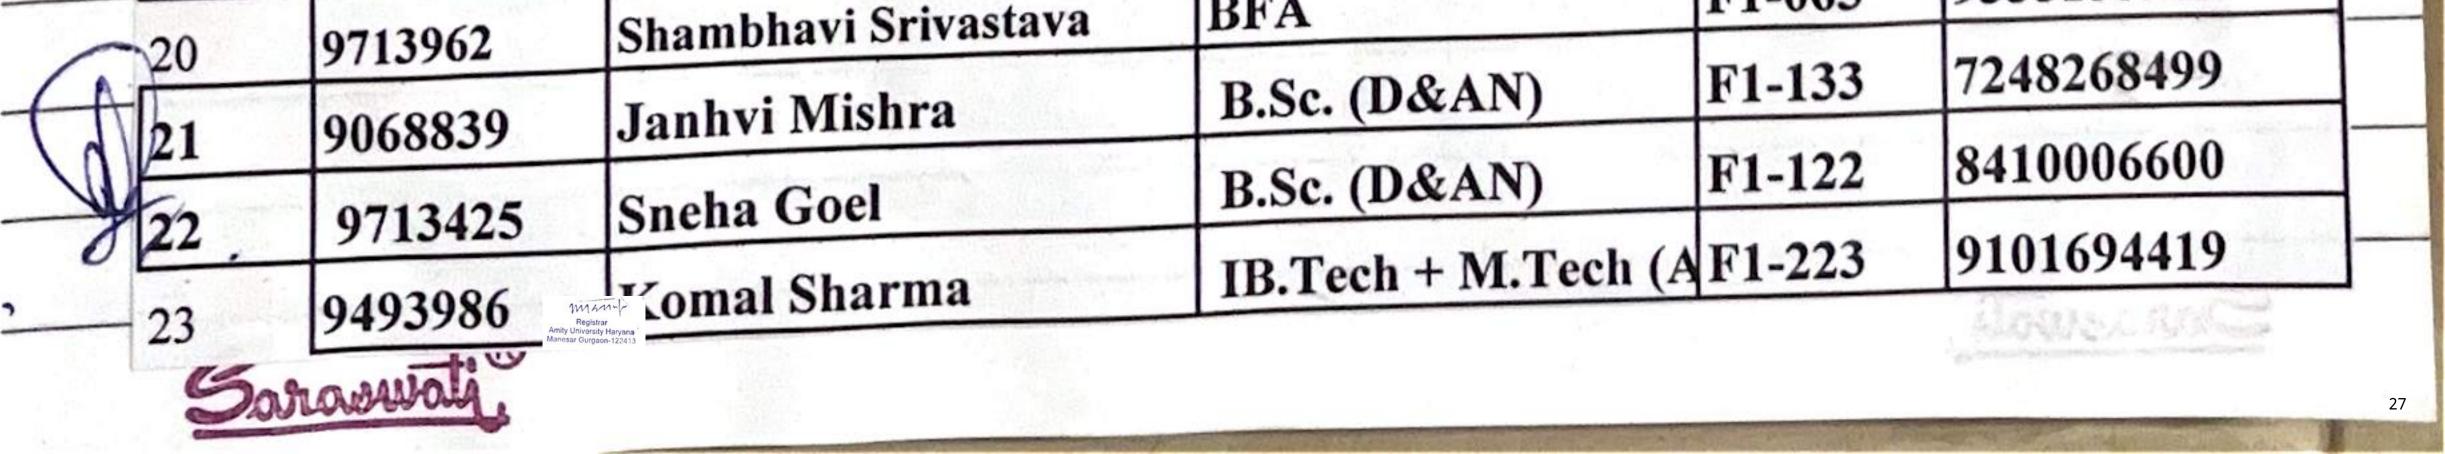

# **Coordinator Students List E,E1&F,F1**

| S<br>No. | Form<br>Number | Student Name                   | Course                        | Room<br>No. | Student M.No |  |
|----------|----------------|--------------------------------|-------------------------------|-------------|--------------|--|
| 1        | 9791942        | HARSHITA GUPTA                 | B.Optom                       | E-051       | 9253447860   |  |
| 2        | 9208742        | KUSHANGI RASTOGI               | BFA                           | E-122       | 8077259660   |  |
| 3        | 10898461       | ANJALI KUMARI<br>SINGH         | B.A. (H) - German             | E-112       | 6206896064   |  |
| 4        | 8962405        | NEHA<br>RAGHUVANSHI            | B.Sc. (CP)                    | E-262       | 9006257794   |  |
| 5        | 9731188        | PRANJAL GUPTA                  | M.Sc. (DS)                    | E-352       | 8708720435   |  |
| 6        | 9253434        | AKANSHA YADAV                  | B.A. (H) - French             | E-343       | 8295571633   |  |
| 7        | 12046028       | POONAM                         | M.Sc (AM)                     | E-431       | 8295707657   |  |
| 8        | 9490929        | ANANYA<br>BHARDWAJ             | B.Tech (CSE)                  | E1-012      | 8375919378   |  |
| 9        | 10815501       | RADHIKA DUBEY B.A. (H) App. Ps |                               | E1-142      | 9359342685   |  |
| 10       | 9655630        | DIA KHURANA                    | IB.Tech + M.Tech<br>(AI & ML) | E1-261      | 9968342230   |  |
| 11       | 10376725       | MONIKA KUMARI MBA              |                               | E1-313      | 9652024735   |  |
| 12       | 10455305       | MANSI                          | ANSI B.A. App. Psy.           |             | 7082824480   |  |
| 13       | 11347061       | Shubha H. S                    | B.Tech (CSE)                  | F-062       | 9916692585   |  |
| 14       | 11538418       | Sweta Singh                    | PG Diploma in DS              | F-122       | 6307194564   |  |
| 15       | 10933338       | Priyangna Goel                 | B.A. App. Psy.                | F-223       | 8826025514   |  |
| 16       | 10150944       | NANDINI PANDEY                 | B.Sc. (H)-BT                  | F1-331      | 9971331404   |  |
| 17       | 10133901       | RIYA YADAV                     | B.Tech (Biomed<br>Eng)        | F1-432      | 9310838821   |  |
| 18       | 9646017        | GARIMA                         | B.A. (H) - English            | F-431       | 9812120557   |  |
| 19       | 9031843        | AKSHI SHARMA                   | B.Sc. (D&AN)                  | F-541       | 8426808487   |  |
| 20       | 9713962        | Shambhavi Srivastava           | BFA                           | F1-063      | 9335155959   |  |
| 21       | 9068839        | Janhvi Mishra                  | B.Sc. (D&AN)                  | F1-133      | 7248268499   |  |
| 22       | 9713425        | Sneha Goel                     | B.Sc. (D&AN)                  | F1-122      | 8410006600   |  |
| 23       | 9493986        | Komal Sharma                   | + M.Tech (AI & ML)            | F1-223      | 9101694419   |  |
| 24       | 10138404       | VENU GUPTA                     | MFA                           | F1-552      | 7986634984   |  |