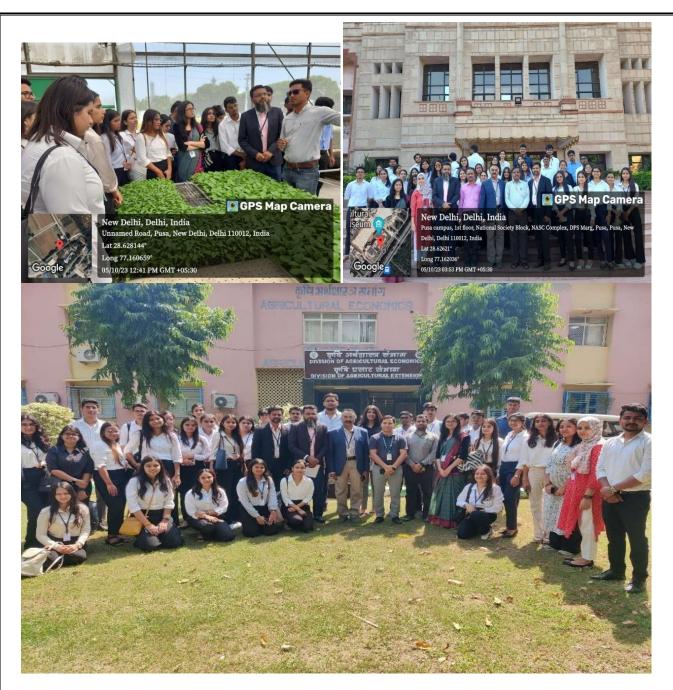

# 1. General Information

| Date:<br>Event Type:    | 05 October 2023<br>Educational Visit                                           |
|-------------------------|--------------------------------------------------------------------------------|
| <b>Event Title:</b>     | Visit to IARI and its Department of Extension, and Department of Agricultural  |
|                         | Economics, Experimental new farming practices and technology in IARI farms.    |
|                         | National Agricultural Science Museum.                                          |
| <b>Event Theme:</b>     | Study Visit                                                                    |
| Venue:                  | IARI, PUSA Campus, New Delhi                                                   |
| Web/Video Link          | x of the Event: NA                                                             |
| Organized by:           | Amity School of Economics                                                      |
| In collaboration        | with: IARI                                                                     |
| <b>Event Level:</b>     | Institutional                                                                  |
| Student Particip        | pation: No. of Students from AUH (Course wise): ASE students (9 from M.A       |
| Economics, 28 fr        | om B.A. Economics and 1 from PhD) Total- 38                                    |
| <b>Faculty Particip</b> | ation: No. of Faculty Members from AUH (Deptt. wise) - 05                      |
| Participation from      | om outside AUH: No                                                             |
| (Enclose attenda        | nce sheets in given format)                                                    |
| <b>Event Coordina</b>   | tor(s) with designation: Dr A M Jose, Professor and HoD & Dr Faraz Ahmad, Asst |

#### Amity School of Economics

| · .  | Lis | t of Stude |                   |                                       |              | 10 2022 |
|------|-----|------------|-------------------|---------------------------------------|--------------|---------|
|      | -   | e of Stude | nts and Faculties | s for IARI, Delhi                     | visit on 05- | 10-2023 |
| •••• |     |            |                   | 1 1 1 1 1 1 1 1 1 1 1 1 1 1 1 1 1 1 1 |              |         |

| 5   | SNo. | Enrollment No. | Program    | Name                       | Signature     |
|-----|------|----------------|------------|----------------------------|---------------|
|     | 1    | A50018223001   | BA Eco I   | Ms TANUSHREE RASTOGI Rage  | Absent due to |
|     | 2    | A50018223004   | BA Eco I   | Ms CHETNA AGARWAL          | autre         |
|     | 3    | A50018223005   | BA Eco I   | Mr KUSHAL ORAON            | Kushalo       |
|     | 4    | A50018223008   | BA Eco I   | Ms GAURI MEHROTRA          | Ciaur         |
|     | 5    | A50018223013   | BA Eco I   | MS DISHA TANEJA Rajiu      | Muy wigo      |
|     | 6    | A50018223009   | BA Eco I   | Ms LAKSHITA Rayeau         | Lapainte      |
|     | 7    | A50018223010   | BA Eco I   | Mr YATHARTH RAJ SINGH      | Yethory,      |
|     | 8    | A50018223014   | BA Eco I   | MS. KUMUD KATARIA          | Burned        |
|     | 9    | A50018223015   | BA Eco I   | Ms KARY VOHRA Refered      | Vast .        |
|     | 10   | A50018222001   | BA Eco III | Mr POOBESHKUMAR S M        | S.M. Rocentre |
|     | 11   | A50018222003   | BA Eco III | Mr RAHUL GODARA            | Rahl.         |
|     | 12   | A50018222004   | BA Eco III | Mr VADDE NAGARAJU          | Deuff,        |
|     | 13   | A50018222006   | BA Eco III | MS HARSHITA DESWAL         | Marshiza      |
|     | 14   | A50018222007   | BA Eco III | Ms KHUSHI YADAV            | Kurren.       |
|     | 15   | A50018222008   | BA Eco III | Ms SHATAKSHI BHATTACHARJEE | Sharakshi     |
|     | 16   | A50018222009   | BA Eco III | Ms ANJALI                  | Ayal          |
|     | 17   | A50018222013   | BA Eco III | Mr SHUBHAM                 | Shulsham      |
|     | 18   | A50018222014   | BA Eco III | MS LAKSHITA YADAV          | lalestate .   |
|     | 19   | A50018222015   | BA Eco III | Ms ISHA                    | She-          |
|     | 20   | A50018222017   | BA Eco III | Ms VEESHAKHA BHATIA        | Ojshalan      |
| :   | 21   | A50018222018   | BA Eco III | Mr P SOHAN SRINIVAS        | Polon         |
| 1   | 22   | A50018222019   | BA Eco III | Ms ANVI AGARWAL            | Anvito        |
| 2   | 23   | A50018222020   | BA Eco III | Ms DEEPIKA SAINI           | aspie         |
| 1/2 | 24   | A50018221004   | BA Eco V   | Mr ARNAV SAXENA Rayes J    | A             |
| 2   | 25   | A50018221005   | BA Eco V   | Mr ANKIT KUMAR JHA         | Antil fra.    |
| 2   | 26   | A50018221006   | BA Eco V   | Mr BHUVAN BAJAJ Regewith   | ABSENT        |
| 2   | 27   | A50018221007   | BA Eco V   | MS TISHA DAHIYA            | ligha.        |
| 2   | 28   | A50018221010   | BA Eco V   | Ms SPRIHA TIRKEY           | Spring.       |
| 2   | 29   | A50018221012   | BA Eco V   | Ms AANIYA                  | Anga          |
| L   |      |                |            |                            | Poit A m      |