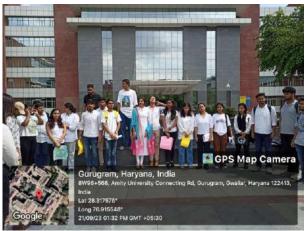

#### 1. General Information

Date: 11th, August, 2023

**Event Type:** Conference/Symposium/Seminar/FDP(Faculty Development Program)/SDP(Staff Development Program)/Workshop/Guest Lecture/<u>Society Outreach Program</u>/Panel Discussion/Alumni Meet/ Educational Visit/

Industrial Visit/Research Centre Visit/Launch/Student Activity/Student Training/Visit of

Delegates/Convocation/Innovation Day/Orientation/Amifest/Any Other

**Event Title:** Mental Health Awareness Programme

**Event Theme:** Sensitization and Treatment of Mental illness

Venue: Poly Clinic, Sector 31, Gurugram

Organized by (School): Amity Institute of Clinical Psychology (AICP), AUH in Collaboration with Civil Hospital