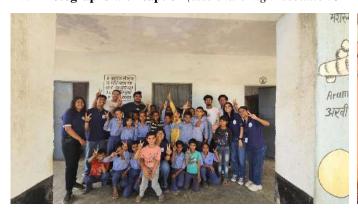

**3.8 Photographs with caption** (also share high resolution JPEG files of photographs)

- 3.9 Scanned copy of attendance sheets
- 3.10Few Scanned feedback forms of participants

|    | Attendance Sheet of Faculty Members (AUH) |                            |        |             |           |  |  |  |
|----|-------------------------------------------|----------------------------|--------|-------------|-----------|--|--|--|
| Εv | Event Title:Date:                         |                            |        |             |           |  |  |  |
| 5  | S.No.                                     | <b>Participant Faculty</b> | School | Designation | Signature |  |  |  |
|    |                                           | Name                       |        |             |           |  |  |  |
|    | 1                                         | Anjana Chandran            | ACON   | AP II       | Auch -    |  |  |  |
|    |                                           |                            |        |             | 3         |  |  |  |