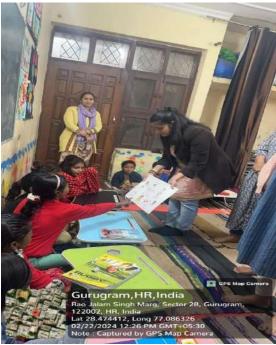

#### 1. General Information

Date: 11th, August, 2023

**Event Type:** Conference/Symposium/Seminar/FDP(Faculty Development Program)/SDP(Staff Development Program)/Workshop/Guest Lecture/<u>Society Outreach Program</u>/Panel Discussion/Alumni Meet/ Educational Visit/

Industrial Visit/Research Centre Visit/Launch/Student Activity/Student Training/Visit of

Delegates/Convocation/Innovation Day/Orientation/Amifest/Any Other

**Event Title:** Mental Health Awareness Programme

**Event Theme:** Sensitization and Treatment of Mental illness

Venue: Poly Clinic, Sector 31, Gurugram

Organized by (School): Amity Institute of Clinical Psychology (AICP), AUH in Collaboration with Civil Hospital

Gurugram

Student Participation\*: 22 Students (M. Phil Clinical Psychology Part1and Part-II) and PDCP students

Faculty Participation\*: Dr. Mehfooz Ahmad, Ms Shirley Raj and Ms Aarti

Participation from outside AUH\*: Patients and caregivers at poly clinic, Gurugram

### Mental Health Awareness Programme, 11th August, 2023

Amity Institute of Clinical Psychology (AICP), Amity University Haryana, Gurgaon in collaboration with Civil Hospital organized one day Mental Health Awareness programme on 11<sup>th</sup> August, 2023 at Poly Clinic, sector 31 Gurugram. Dr. Mehfooz Ahmed, Ms Shirley Raj, Ms Aarti Shukla, Mr Sachin, M. Phil Clinical Psychology trainees, PDCP trainees and patients participated in the program. Dr. Mehfooz Ahmed was the coordinator of the program. The basic concepts of stress, depression and schizophrenia were discussed. The trainees performed two skits based upon alcohol addiction and Panic Disorder. The participants were insisted to disseminate acquired information in the community they belong to. The emphasis was on developing the attitude to spread awareness in the community. There is strong need to remove the stigma in the community. Moreover, If the patient has adequate social support, financial support, positive attitude and the proper treatment then the recovery from the illness is not impossible. The prevention strategies like sensitization, psychoeducation were discussed. The programme emphasized the role of practical and service oriented aspects in community.