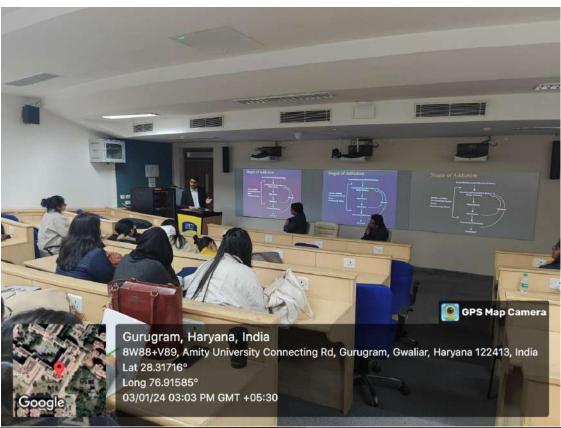

### 10. General Information

Date: 11th, September, 2023

**Event Type:** Conference/Symposium/Seminar/FDP(Faculty Development Program)/SDP(Staff Development Program)/Workshop/Guest Lecture/Society Outreach Program/Panel Discussion/Alumni Meet/ Educational Visit/

Industrial Visit/Research Centre Visit/Launch/Student Activity/Student Training/Visit of

Delegates/Convocation/Innovation Day/Orientation/Amifest/Any Other

**Event Title:** World Suicide Day, 11<sup>th</sup> September, 2023 **Event Theme:** Prevention and Treatment of suicide **Venue:** Earth Saviour Foundation, Bandhwari, Gurugram

Organized by (School): Amity Institute of Clinical Psychology (AICP), AUH

Student Participation\*: 08 Students (M. Phil Clinical Psychology Part1) and PDCP students

Faculty Participation\*: Dr. Mustafa Nadeem Kirmani, Ms Shirley Raj, Ms Aarti Shukla, Mr Shashwat Shankar,

Ms Divya Chauhan and Ms Sonia

Participation from outside AUH\*: employees and patients from ESF, Bandhwari, Gurugram

(Enclose attendance sheets in given format)

Event Coordinator(s) with designation: Ms Shirley Raj, Assistant Professor, AICP

### World Suicide Day, 11th September, 2023

Amity Institute of Clinical Psychology (AICP), Amity University Haryana, Gurgaon organized one day programme on World Suicide Day 11<sup>th</sup> September, 2023 at Earth Saviour Foundation, Bandhwari, Gurugram. Dr. Mustafa Nadeem Kirmani(Associate Professor), Dr. Mehfooz Ahmed(Assistant Professor, M. Phil Clinical Psychology trainees, PDCP trainees, employees from ESF and patients participated in the program. Ms Shirley Raj was the coordinator of the program. The session covered overview of suicide in various strata of society, Theories of suicide, drug abuse in suicide, suicide during pandemic, suicide among youngsters. Psychiatric illness and suicide. Strategies to prevent suicide etc The session also highlighted the coping strategies to deal with such issues by respective clients in the society. Moreover, trainees done the role play to understand suicidal ideation in the client. The programme also highlighted the strategies for early identification and prevention of suicide issues in the community. The current situation was discussed in the light of social psychological perspective. The prevention strategies