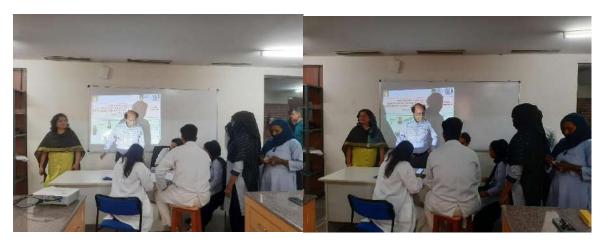

### World Suicide Day, 11th September, 2023

Amity Institute of Clinical Psychology (AICP), Amity University Haryana, Gurgaon organized one day programme on World Suicide Day 11<sup>th</sup> September, 2023 at Earth Saviour Foundation, Bandhwari, Gurugram. Dr. Mustafa Nadeem Kirmani(Associate Professor), Dr. Mehfooz Ahmed(Assistant Professor, M. Phil Clinical Psychology trainees, PDCP trainees, employees from ESF and patients participated in the program. Ms Shirley Raj was the coordinator of the program. The session covered overview of suicide in various strata of society, Theories of suicide, drug abuse in suicide, suicide during pandemic, suicide among youngsters. Psychiatric illness and suicide. Strategies to prevent suicide etc The session also highlighted the coping strategies to deal with such issues by respective clients in the society. Moreover, trainees done the role play to understand suicidal ideation in the client. The programme also highlighted the strategies for early identification and prevention of suicide issues in the community. The current situation was discussed in the light of social psychological perspective. The prevention strategies

like sensitization and psychoeducation were discussed. The programme emphasized the role of practical and service oriented aspects in community.