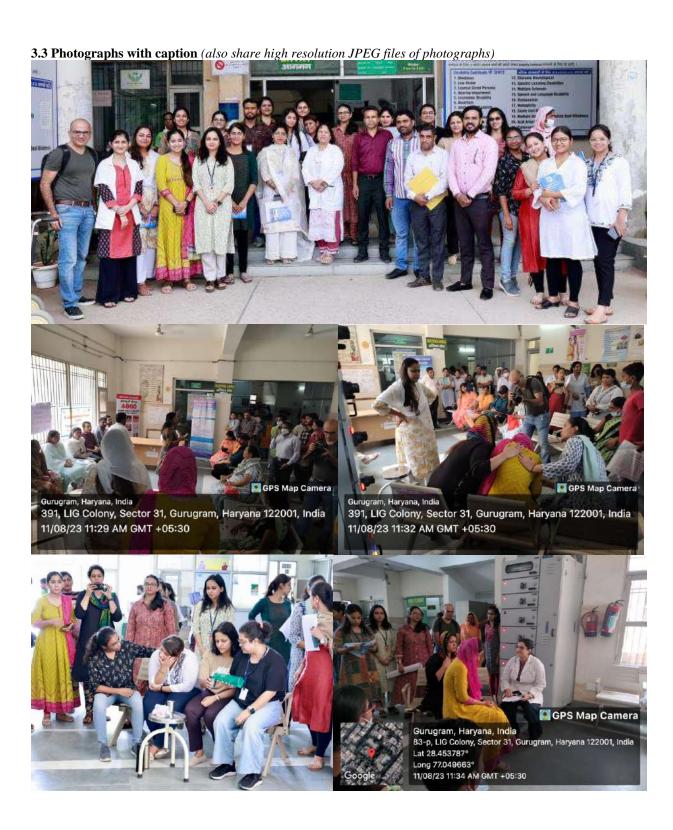

### Mental Health Awareness Programme, 11th August, 2023

Amity Institute of Clinical Psychology (AICP), Amity University Haryana, Gurgaon in collaboration with Civil Hospital organized one day Mental Health Awareness programme on 11<sup>th</sup> August, 2023 at Poly Clinic, sector 31 Gurugram. Dr. Mehfooz Ahmed, Ms Shirley Raj, Ms Aarti Shukla, Mr Sachin, M. Phil Clinical Psychology trainees, PDCP trainees and patients participated in the program. Dr. Mehfooz Ahmed was the coordinator of the program. The basic concepts of stress, depression and schizophrenia were discussed. The trainees performed two skits based upon alcohol addiction and Panic Disorder. The participants were insisted to disseminate acquired information in the community they belong to. The emphasis was on developing the attitude to spread awareness in the community. There is strong need to remove the stigma in the community. Moreover, If the patient has adequate social support, financial support, positive attitude and the proper treatment then the recovery from the illness is not impossible. The prevention strategies like sensitization, psychoeducation were discussed. The programme emphasized the role of practical and service oriented aspects in community.