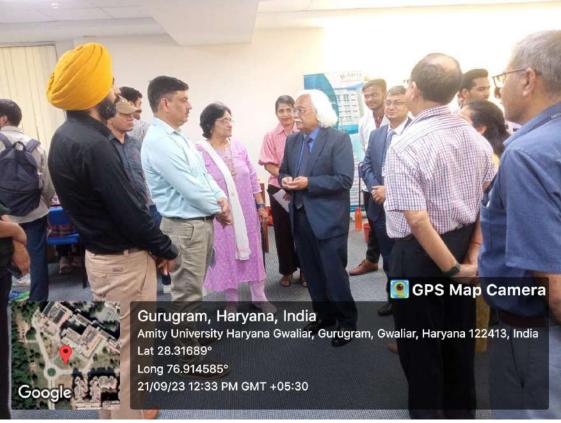

### 13. General Information

**Date:** 19<sup>th</sup> September 2023 **Event Type:** Camp

**Event Title:** Speech-Hearing Screening Camp **Event Theme:** Awareness and Screening

Venue: Govt. Primary School, Gwalior, Panchagon

- 2. Event Report along with glimpses of the event (*Photographs*)
- 2.1 **General Introduction of the Event:** A speech and hearing camp was organized at Govt Primary School, Gwalior, Panchagon. This camp is typically organized by BASLP and MSc SLP students under the supervision of faculties with a focus on promoting communication and hearing health. The camp began with screening and assessment sessions. Students evaluated participants to identify speech and hearing disorders. And provided follow-up resources and recommendations for continued therapy or support after the camp ends. A total of 57 children were screened, 42 for hearing and 15 for speech-language assessment.
- 2.2 **Inspiration &Objectives of the Event:** Speech and hearing screening camps play a vital role in improving the quality of life for children with speech and hearing challenges. The camps offer a supportive and focused environment for addressing these issues and can be especially beneficial for early identification and intervention.
- 2.3 Brief about the address/talk of speakers:
- 2.4 'Take Homes' for the Guest and Attendees
- 2.5 Future plan for utilizing the contacts developed with the Invited Guests
- 2.6 Budget of the Event(Budget Sanctioned, Total Expenditure & Revenue Generated)
- 2.7 Details of Awards if Any: