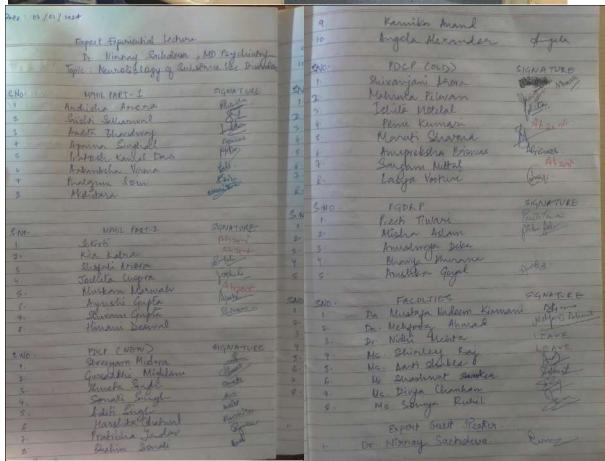

Signature of HOI

**Stamp of the Department** 

Name & Signature of the Event Coordinator