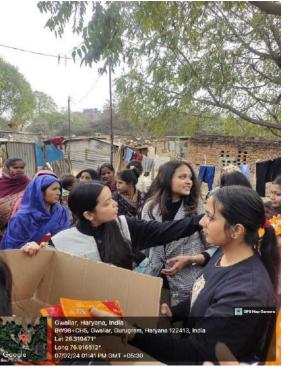

### 13. General Information

**Date:** 19<sup>th</sup> September 2023 **Event Type:** Camp

**Event Title:** Speech-Hearing Screening Camp **Event Theme:** Awareness and Screening

Venue: Govt. Primary School, Gwalior, Panchagon

Web/Video Link of the Event: N/A

Organized by: Department of Audiology and Speech-Language Pathology, Amity Medical School

In collaboration with:

Event Level: Department level

Student Participation\*: No. of Students from AUH (Course wise):- 03 BASLP students, 02 MSc. SLP students

- 2. Event Report along with glimpses of the event (*Photographs*)
- 2.1 **General Introduction of the Event:** A speech and hearing camp was organized at Govt Primary School, Gwalior, Panchagon. This camp is typically organized by BASLP and MSc SLP students under the supervision of faculties with a focus on promoting communication and hearing health. The camp began with screening and assessment sessions. Students evaluated participants to identify speech and hearing disorders. And provided follow-up resources and recommendations for continued therapy or support after the camp ends. A total of 57 children were screened, 42 for hearing and 15 for speech-language assessment.
- 2.2 **Inspiration &Objectives of the Event:** Speech and hearing screening camps play a vital role in improving the quality of life for children with speech and hearing challenges. The camps offer a supportive and focused environment for addressing these issues and can be especially beneficial for early identification and intervention.
- 2.3 Brief about the address/talk of speakers:
- 2.4 'Take Homes' for the Guest and Attendees
- 2.5 Future plan for utilizing the contacts developed with the Invited Guests
- 2.6 Budget of the Event(Budget Sanctioned, Total Expenditure & Revenue Generated)
- 2.7 Details of Awards if Any: