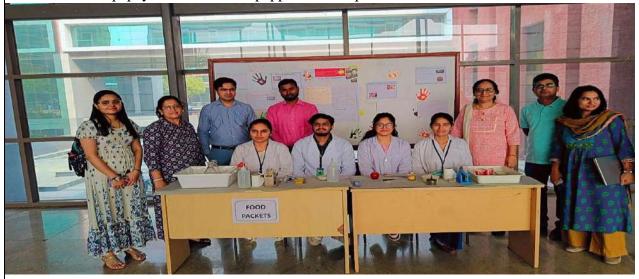

- 2. Event Report along with glimpses of the event (*Photographs*)
- 2.1 **General Introduction of the Event:** A speech and hearing camp was organized at Govt Primary School, Gwalior, Panchagon. This camp is typically organized by BASLP and MSc SLP students under the supervision of faculties with a focus on promoting communication and hearing health. The camp began with screening and assessment sessions. Students evaluated participants to identify speech and hearing disorders. And provided follow-up resources and recommendations for continued therapy or support after the camp ends. A total of 57 children were screened, 42 for hearing and 15 for speech-language assessment.
- 2.2 **Inspiration &Objectives of the Event:** Speech and hearing screening camps play a vital role in improving the quality of life for children with speech and hearing challenges. The camps offer a supportive and focused environment for addressing these issues and can be especially beneficial for early identification and intervention.
- 2.3 Brief about the address/talk of speakers:
- 2.4 'Take Homes' for the Guest and Attendees
- 2.5 Future plan for utilizing the contacts developed with the Invited Guests
- 2.6 Budget of the Event(Budget Sanctioned, Total Expenditure & Revenue Generated)
- 2.7 Details of Awards if Any: