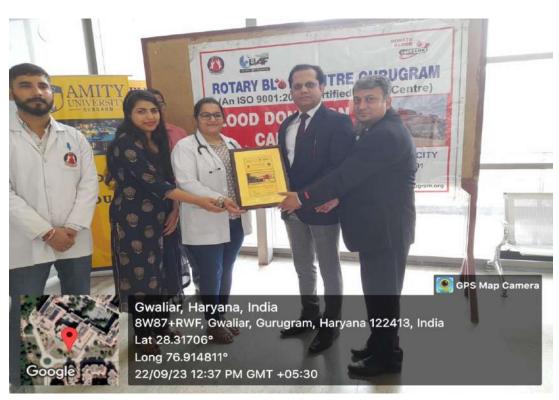

| 9  | Blood Donation<br>Camp                       | Department of Medical Laboratory Technology, Amity Medical School                              | Outreach<br>program for<br>social service" | 22 September,<br>23 | 40  |
|----|----------------------------------------------|------------------------------------------------------------------------------------------------|--------------------------------------------|---------------------|-----|
| 10 | Celebratory<br>Tree Plantation               | Ek Awwaz,<br>Under DSW<br>Office                                                               | Tree Plantation                            | 24 September,<br>23 | 30  |
| 11 | Women safety                                 | DSW Office<br>with Haryana<br>Police                                                           | Women safety                               | 28 September,<br>23 | 250 |
| 12 | Ek Tareekh Ek<br>Ghanta                      | DSW Office                                                                                     | Ek Tareekh Ek<br>Ghanta                    | 01 October, 23      | NA  |
| 13 | World Mental<br>Health Day                   | ACON (BSc<br>Nursing)                                                                          | NA                                         | 10 October, 23      | 12  |
| 14 | Anganwadi<br>visit to<br>Fazalwas<br>village | Department of Dietetics & Applied Nutrition and Department of Public Health, AMS               | Child and<br>Maternal<br>Health            | 31 October, 23      | 26  |
| 15 | Plantation<br>Drive                          | Yuva Under<br>DSW                                                                              | Plantation<br>Drive                        | 04 November,<br>23  | 6   |
| 16 | Project<br>Parindey                          | Saakar.<br>Under DSW                                                                           | Bird Feeder<br>Installation                | 06 November,<br>23  | 50  |
| 17 | Divali dil se<br>Food Donation<br>Drive      | Yuva Under<br>DSW                                                                              | Food drive                                 | 07 November,<br>23  | 15  |
| 18 | Awareness<br>Week on Food<br>Adulteration    | Amity Chem<br>Club,<br>Department<br>of Chemistry,<br>Biochemistry<br>and Forensic<br>Science. | Food<br>Adulteration                       | 08 November,<br>23  | 154 |
| 19 | Diwali<br>Celebration                        | Shakti with Saraj Foundation Under DSW                                                         | Festive<br>Celebration in<br>Jhuggi        | 13 November,<br>23  | 3   |