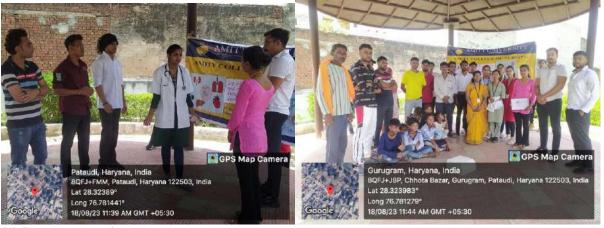

### Mental Health Awareness Programme, 11th August, 2023

Amity Institute of Clinical Psychology (AICP), Amity University Haryana, Gurgaon in collaboration with Civil Hospital organized one day Mental Health Awareness programme on 11<sup>th</sup> August, 2023 at Poly Clinic, sector 31 Gurugram. Dr. Mehfooz Ahmed, Ms Shirley Raj, Ms Aarti Shukla, Mr Sachin, M. Phil Clinical Psychology trainees, PDCP trainees and patients participated in the program. Dr. Mehfooz Ahmed was the coordinator of the program. The basic concepts of stress, depression and schizophrenia were discussed. The trainees performed two skits based upon alcohol addiction and Panic Disorder. The participants were insisted to disseminate acquired information in the community they belong to. The emphasis was on developing the attitude to spread awareness in the community. There is strong need to remove the stigma in the community. Moreover, If the patient has adequate social support, financial support, positive attitude and the proper treatment then the recovery from the illness is not impossible. The prevention strategies like sensitization, psychoeducation were discussed. The programme emphasized the role of practical and service oriented aspects in community.