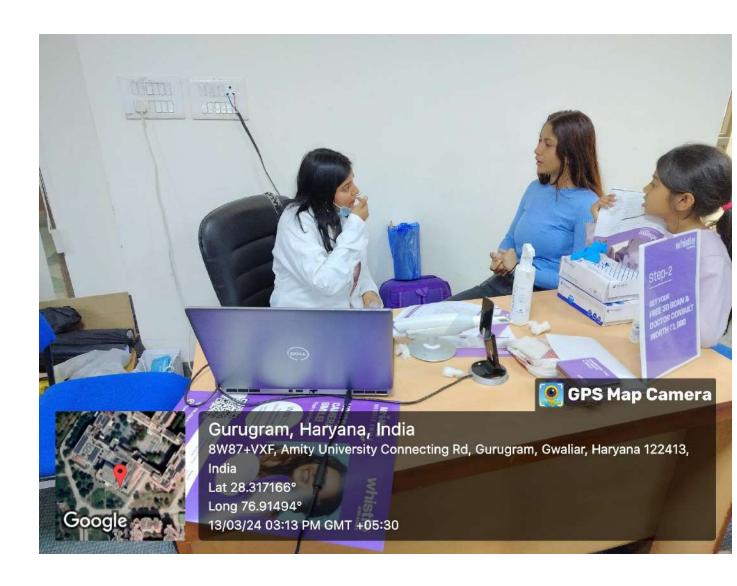

**Event Theme:** Sensitization and Treatment of Mental illness

Venue: Poly Clinic, Sector 31, Gurugram

Organized by (School): Amity Institute of Clinical Psychology (AICP), AUH in Collaboration with Civil Hospital

Gurugram

Student Participation\*: 22 Students (M. Phil Clinical Psychology Part1and Part-II) and PDCP students

Faculty Participation\*: Dr. Mehfooz Ahmad, Ms Shirley Raj and Ms Aarti

Participation from outside AUH\*: Patients and caregivers at poly clinic, Gurugram

### Mental Health Awareness Programme, 11th August, 2023

Amity Institute of Clinical Psychology (AICP), Amity University Haryana, Gurgaon in collaboration with Civil Hospital organized one day Mental Health Awareness programme on 11<sup>th</sup> August, 2023 at Poly Clinic, sector 31 Gurugram. Dr. Mehfooz Ahmed, Ms Shirley Raj, Ms Aarti Shukla, Mr Sachin, M. Phil Clinical Psychology trainees, PDCP trainees and patients participated in the program. Dr. Mehfooz Ahmed was the coordinator of the program. The basic concepts of stress, depression and schizophrenia were discussed. The trainees performed two skits based upon alcohol addiction and Panic Disorder. The participants were insisted to disseminate acquired information in the community they belong to. The emphasis was on developing the attitude to spread awareness in the community. There is strong need to remove the stigma in the community. Moreover, If the patient has adequate social support, financial support, positive attitude and the proper treatment then the recovery from the illness is not impossible. The prevention strategies like sensitization, psychoeducation were discussed. The programme emphasized the role of practical and service oriented aspects in community.