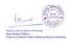

**Day 3:** A recipe competition was organized on 6th September 2023 as a part of National Nutrition Week Celebration in the department of Dietetics and Applied Nutrition. In total 12 teams with 24 students participated with full zeal and enthusiasm in the Recipe Competition. The students were directed to use super foods and prepare healthy recipes. The first winners were Mr. Dhananjay and Ms. Kajal Dhama, Ph. D Students and 2<sup>nd</sup> postion was grabbed by

students of M. Sc Ist semester Ms. Anishka and Ms. Versha and 3<sup>rd</sup> Position was secured by Mr. Sidhartha and Ms. Tanya Malhotra.

All the medals were presented by the Honorable Vice Chancellor Prof (Dr.) P. B. Sharma Sir and Pro Vice-Chancellor Prof (Dr) Vikas Madhukar sir on the concluding day of Nutrition Week i.e. 6th September 2023.