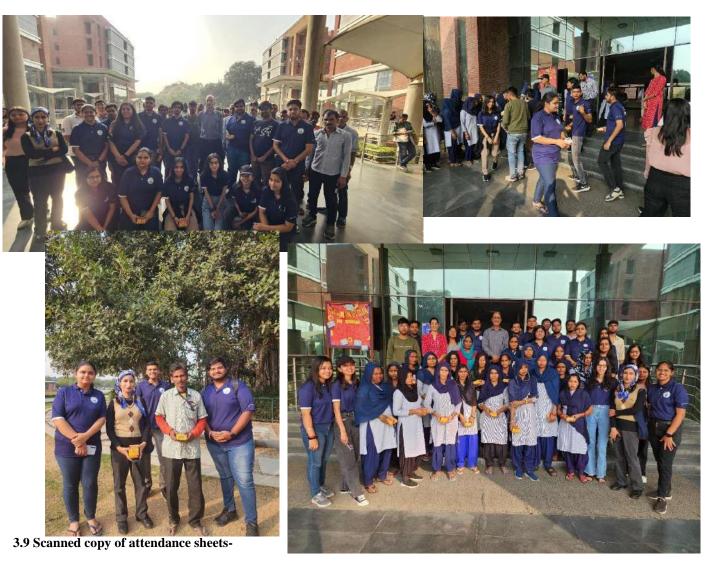

# **3.9 Scanned copy of attendance sheets- Attached 3.10Few Scanned feedback forms of participants**

| Date:     | of Faculty Members (AL | 1000 10 | ille Nahhant Rhatice        | Execut Ti |
|-----------|------------------------|---------|-----------------------------|-----------|
| Signature |                        | School  | Participant Faculty<br>Name | S.No.     |
| Rome      | Assistand Regering I   | Ams     | DA - Rom Storetto           | 7.        |
| Deepika   | Assistant Professor II | Ams     | Me Despita Pal              | 2.        |
|           |                        |         |                             |           |

|         | Att                                   | endance Sl | neet of students (AUH)    |                    |
|---------|---------------------------------------|------------|---------------------------|--------------------|
| Event ' | Title: Day 1. Nuts                    | tion He    | alth Camp Date            | e: 04th Sept. 2023 |
| S.No.   | · · · · · · · · · · · · · · · · · · · | School     | Programme and<br>semester | Signature          |
| 1       | SIDHARTHA                             | AMS        | BDAN 5 th sem             | 12                 |
| 2       | DAVIO                                 | AMS        | BDAN 5th Sem              | OP.                |
| 3       | TANYA                                 | AMS        | BDAN 5th sem              | Torye              |
| 4       | RAKSHIT                               | AMS        |                           | Roger 4:Cl         |
| 5       | KHUSHBOO                              | Ams        | BDAN 5th Sem              | R                  |
| 6       | AAYUSHI                               | AMS        | BDAN 5th sem              | Cayan              |
| 7       | SARGIAM                               | AMS        | BDAN 5th som              | Largen             |
| 8       | AKSHI                                 | AMS        | BDAN 5 th sem             | Sheh.              |
| 9       | lumsda                                | AMS        | BDAN5th Sem               | Sparj              |
| 10      | Shazi Ali                             | AMS        | BDAN 5th sem              | Shew)              |
| 11      | Somya                                 | AMS        |                           | Somya.             |
| 12      | Shushi                                | AMS        | BDAN 5th sem              | Shathun            |
| 13      | Janhvi                                | AMS        | BDAN 5th sem              | Julin              |
| 14      |                                       |            |                           |                    |