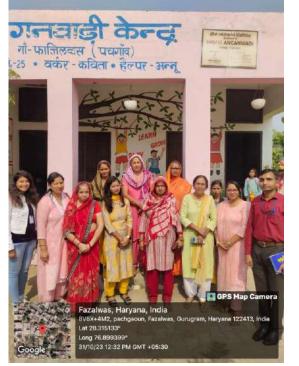

### **3. Event Report along with glimpses of the event** (*Photographs*)

#### **General Introduction of the Event:**

### Mental Health Awareness Programme, 11th August, 2023

Amity Institute of Clinical Psychology (AICP), Amity University Haryana, Gurgaon in collaboration with Civil Hospital organized one day Mental Health Awareness programme on 11<sup>th</sup> August, 2023 at Poly Clinic, sector 31 Gurugram. Dr. Mehfooz Ahmed, Ms Shirley Raj, Ms Aarti Shukla, Mr Sachin, M. Phil Clinical Psychology trainees, PDCP trainees and patients participated in the program. Dr. Mehfooz Ahmed was the coordinator of the program. The basic concepts of stress, depression and schizophrenia were discussed. The trainees performed two skits based upon alcohol addiction and Panic Disorder. The participants were insisted to disseminate acquired information in the community they belong to. The emphasis was on developing the attitude to spread awareness in the community. There is strong need to remove the stigma in the community. Moreover, If the patient has adequate social support, financial support, positive attitude and the proper treatment then the recovery from the illness is not impossible. The prevention strategies like sensitization, psychoeducation were discussed. The programme emphasized the role of practical and service oriented aspects in community.