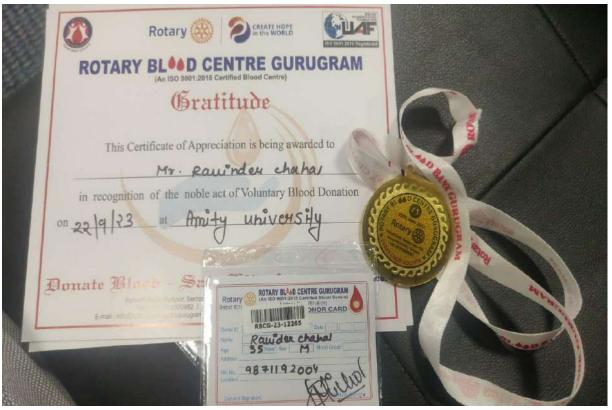

| 9  | Blood Donation<br>Camp                       | Department of Medical Laboratory Technology, Amity Medical School                              | Outreach<br>program for<br>social service" | 22 September,<br>23 | 40  |
|----|----------------------------------------------|------------------------------------------------------------------------------------------------|--------------------------------------------|---------------------|-----|
| 10 | Celebratory<br>Tree Plantation               | Ek Awwaz,<br>Under DSW<br>Office                                                               | Tree Plantation                            | 24 September,<br>23 | 30  |
| 11 | Women safety                                 | DSW Office<br>with Haryana<br>Police                                                           | Women safety                               | 28 September,<br>23 | 250 |
| 12 | Ek Tareekh Ek<br>Ghanta                      | DSW Office                                                                                     | Ek Tareekh Ek<br>Ghanta                    | 01 October, 23      | NA  |
| 13 | World Mental<br>Health Day                   | ACON (BSc<br>Nursing)                                                                          | NA                                         | 10 October, 23      | 12  |
| 14 | Anganwadi<br>visit to<br>Fazalwas<br>village | Department of Dietetics & Applied Nutrition and Department of Public Health, AMS               | Child and<br>Maternal<br>Health            | 31 October, 23      | 26  |
| 15 | Plantation<br>Drive                          | Yuva Under<br>DSW                                                                              | Plantation<br>Drive                        | 04 November,<br>23  | 6   |
| 16 | Project<br>Parindey                          | Saakar.<br>Under DSW                                                                           | Bird Feeder<br>Installation                | 06 November,<br>23  | 50  |
| 17 | Divali dil se<br>Food Donation<br>Drive      | Yuva Under<br>DSW                                                                              | Food drive                                 | 07 November,<br>23  | 15  |
| 18 | Awareness<br>Week on Food<br>Adulteration    | Amity Chem<br>Club,<br>Department<br>of Chemistry,<br>Biochemistry<br>and Forensic<br>Science. | Food<br>Adulteration                       | 08 November,<br>23  | 154 |
| 19 | Diwali<br>Celebration                        | Shakti with Saraj Foundation Under DSW                                                         | Festive<br>Celebration in<br>Jhuggi        | 13 November,<br>23  | 3   |