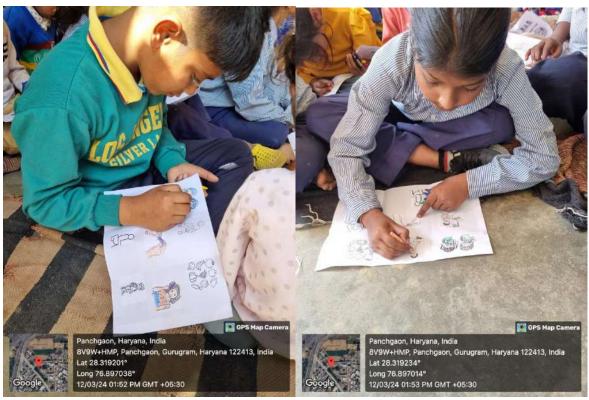

- 2. Event Report along with glimpses of the event (*Photographs*)
- 2.1 **General Introduction of the Event:** A speech and hearing camp was organized at Govt Primary School, Gwalior, Panchagon. This camp is typically organized by BASLP and MSc SLP students under the supervision of faculties with a focus on promoting communication and hearing health. The camp began with screening and assessment sessions. Students evaluated participants to identify speech and hearing disorders. And provided follow-up resources and recommendations for continued therapy or support after the camp ends. A total of 57 children were screened, 42 for hearing and 15 for speech-language assessment.
- 2.2 **Inspiration &Objectives of the Event:** Speech and hearing screening camps play a vital role in improving the quality of life for children with speech and hearing challenges. The camps offer a supportive and focused environment for addressing these issues and can be especially beneficial for early identification and intervention.
- 2.3 Brief about the address/talk of speakers:
- 2.4 'Take Homes' for the Guest and Attendees
- 2.5 Future plan for utilizing the contacts developed with the Invited Guests
- 2.6 Budget of the Event(Budget Sanctioned, Total Expenditure & Revenue Generated)
- 2.7 Details of Awards if Any: