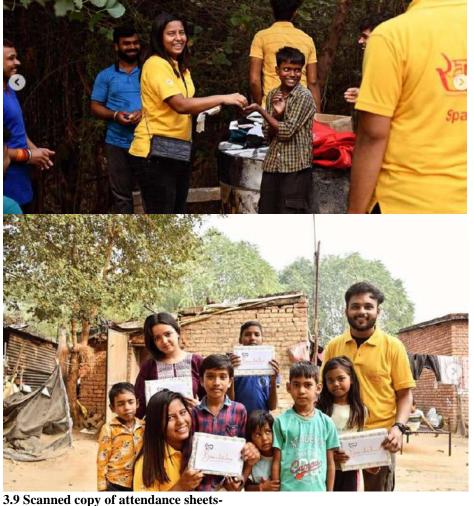

# **3.9 Scanned copy of attendance sheets- Attached 3.10Few Scanned feedback forms of participants**

| Date:     | of Faculty Members (AL | 1000 10 | ille Nahhant Rhatice        | Execut Ti |
|-----------|------------------------|---------|-----------------------------|-----------|
| Signature |                        | School  | Participant Faculty<br>Name | S.No.     |
| Rome      | Assistand Regering I   | Ams     | DA - Rom Storetto           | 7.        |
| Deepika   | Assistant Professor II | Ams     | Me Despita Pal              | 2.        |
|           |                        |         |                             |           |