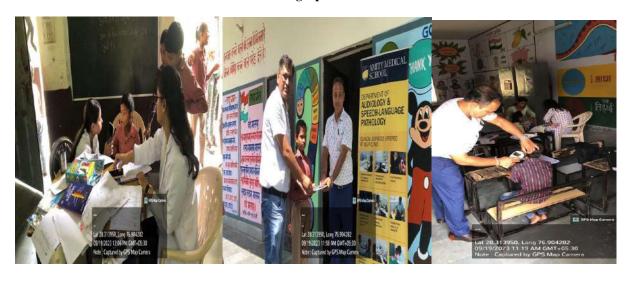

### 13. General Information

**Date:** 19<sup>th</sup> September 2023 **Event Type:** Camp

**Event Title:** Speech-Hearing Screening Camp **Event Theme:** Awareness and Screening

Venue: Govt. Primary School, Gwalior, Panchagon

Web/Video Link of the Event: N/A

Organized by: Department of Audiology and Speech-Language Pathology, Amity Medical School

In collaboration with:

Event Level: Department level

Student Participation\*: No. of Students from AUH (Course wise):- 03 BASLP students, 02 MSc. SLP students

- 2. Event Report along with glimpses of the event (*Photographs*)
- 2.1 **General Introduction of the Event:** A speech and hearing camp was organized at Govt Primary School, Gwalior, Panchagon. This camp is typically organized by BASLP and MSc SLP students under the supervision of faculties with a focus on promoting communication and hearing health. The camp began with screening and assessment sessions. Students evaluated participants to identify speech and hearing disorders. And provided follow-up resources and recommendations for continued therapy or support after the camp ends. A total of 57 children were screened, 42 for hearing and 15 for speech-language assessment.
- 2.2 **Inspiration &Objectives of the Event:** Speech and hearing screening camps play a vital role in improving the quality of life for children with speech and hearing challenges. The camps offer a supportive and focused environment for addressing these issues and can be especially beneficial for early identification and intervention.
- 2.3 Brief about the address/talk of speakers:
- 2.4 'Take Homes' for the Guest and Attendees
- 2.5 Future plan for utilizing the contacts developed with the Invited Guests
- 2.6 Budget of the Event(Budget Sanctioned, Total Expenditure & Revenue Generated)
- 2.7 Details of Awards if Any: