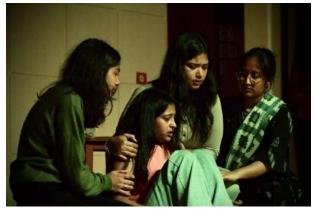

### World Suicide Day, 11th September, 2023

Amity Institute of Clinical Psychology (AICP), Amity University Haryana, Gurgaon organized one day programme on World Suicide Day 11<sup>th</sup> September, 2023 at Earth Saviour Foundation, Bandhwari, Gurugram. Dr. Mustafa Nadeem Kirmani(Associate Professor), Dr. Mehfooz Ahmed(Assistant Professor, M. Phil Clinical Psychology trainees, PDCP trainees, employees from ESF and patients participated in the program. Ms Shirley Raj was the coordinator of the program. The session covered overview of suicide in various strata of society, Theories of suicide, drug abuse in suicide, suicide during pandemic, suicide among youngsters. Psychiatric illness and suicide. Strategies to prevent suicide etc The session also highlighted the coping strategies to deal with such issues by respective clients in the society. Moreover, trainees done the role play to understand suicidal ideation in the client. The programme also highlighted the strategies for early identification and prevention of suicide issues in the community. The current situation was discussed in the light of social psychological perspective. The prevention strategies

like sensitization and psychoeducation were discussed. The programme emphasized the role of practical and service oriented aspects in community.