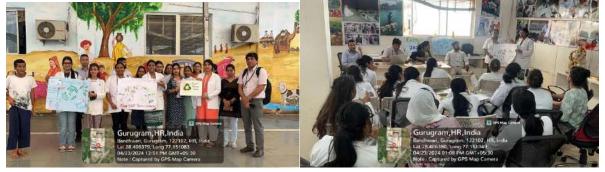

### World Suicide Day, 11th September, 2023

Amity Institute of Clinical Psychology (AICP), Amity University Haryana, Gurgaon organized one day programme on World Suicide Day 11<sup>th</sup> September, 2023 at Earth Saviour Foundation, Bandhwari, Gurugram. Dr. Mustafa Nadeem Kirmani(Associate Professor), Dr. Mehfooz Ahmed(Assistant Professor, M. Phil Clinical Psychology trainees, PDCP trainees, employees from ESF and patients participated in the program. Ms Shirley Raj was the coordinator of the program. The session covered overview of suicide in various strata of society, Theories of suicide, drug abuse in suicide, suicide during pandemic, suicide among youngsters. Psychiatric illness and suicide. Strategies to prevent suicide etc The session also highlighted the coping strategies to deal with such issues by respective clients in the society. Moreover, trainees done the role play to understand suicidal ideation in the client. The programme also highlighted the strategies for early identification and prevention of suicide issues in the community. The current situation was discussed in the light of social psychological perspective. The prevention strategies

like sensitization and psychoeducation were discussed. The programme emphasized the role of practical and service oriented aspects in community.