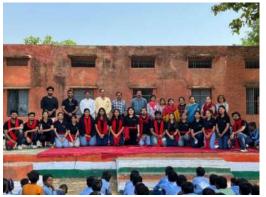

#### 1. General Information

Date: 11th, August, 2023

**Event Type:** Conference/Symposium/Seminar/FDP(Faculty Development Program)/SDP(Staff Development Program)/Workshop/Guest Lecture/<u>Society Outreach Program</u>/Panel Discussion/Alumni Meet/ Educational Visit/

**Event Theme:** Sensitization and Treatment of Mental illness

Venue: Poly Clinic, Sector 31, Gurugram

Organized by (School): Amity Institute of Clinical Psychology (AICP), AUH in Collaboration with Civil Hospital

Gurugram

Student Participation\*: 22 Students (M. Phil Clinical Psychology Part1and Part-II) and PDCP students

Faculty Participation\*: Dr. Mehfooz Ahmad, Ms Shirley Raj and Ms Aarti

Participation from outside AUH\*: Patients and caregivers at poly clinic, Gurugram

### Mental Health Awareness Programme, 11th August, 2023

Amity Institute of Clinical Psychology (AICP), Amity University Haryana, Gurgaon in collaboration with Civil Hospital organized one day Mental Health Awareness programme on 11<sup>th</sup> August, 2023 at Poly Clinic, sector 31 Gurugram. Dr. Mehfooz Ahmed, Ms Shirley Raj, Ms Aarti Shukla, Mr Sachin, M. Phil Clinical Psychology trainees, PDCP trainees and patients participated in the program. Dr. Mehfooz Ahmed was the coordinator of the program. The basic concepts of stress, depression and schizophrenia were discussed. The trainees performed two skits based upon alcohol addiction and Panic Disorder. The participants were insisted to disseminate acquired information in the community they belong to. The emphasis was on developing the attitude to spread awareness in the community. There is strong need to remove the stigma in the community. Moreover, If the patient has adequate social support, financial support, positive attitude and the proper treatment then the recovery from the illness is not impossible. The prevention strategies like sensitization, psychoeducation were discussed. The programme emphasized the role of practical and service oriented aspects in community.