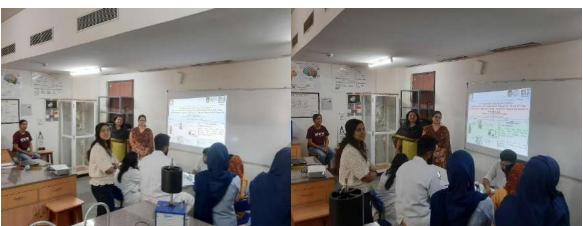

- 2. Event Report along with glimpses of the event (*Photographs*)
- 2.1 **General Introduction of the Event:** A speech and hearing camp was organized at Govt Primary School, Gwalior, Panchagon. This camp is typically organized by BASLP and MSc SLP students under the supervision of faculties with a focus on promoting communication and hearing health. The camp began with screening and assessment sessions. Students evaluated participants to identify speech and hearing disorders. And provided follow-up resources and recommendations for continued therapy or support after the camp ends. A total of 57 children were screened, 42 for hearing and 15 for speech-language assessment.
- 2.2 **Inspiration &Objectives of the Event:** Speech and hearing screening camps play a vital role in improving the quality of life for children with speech and hearing challenges. The camps offer a supportive and focused environment for addressing these issues and can be especially beneficial for early identification and intervention.
- 2.3 Brief about the address/talk of speakers:
- 2.4 'Take Homes' for the Guest and Attendees
- 2.5 Future plan for utilizing the contacts developed with the Invited Guests
- 2.6 Budget of the Event(Budget Sanctioned, Total Expenditure & Revenue Generated)
- 2.7 Details of Awards if Any: