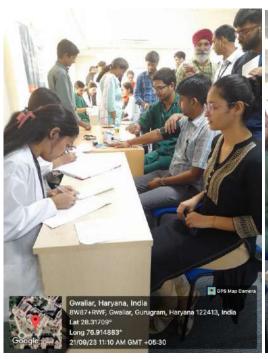

- 2. Event Report along with glimpses of the event (*Photographs*)
- 2.1 **General Introduction of the Event:** A speech and hearing camp was organized at Govt Primary School, Gwalior, Panchagon. This camp is typically organized by BASLP and MSc SLP students under the supervision of faculties with a focus on promoting communication and hearing health. The camp began with screening and assessment sessions. Students evaluated participants to identify speech and hearing disorders. And provided follow-up resources and recommendations for continued therapy or support after the camp ends. A total of 57 children were screened, 42 for hearing and 15 for speech-language assessment.
- 2.2 **Inspiration &Objectives of the Event:** Speech and hearing screening camps play a vital role in improving the quality of life for children with speech and hearing challenges. The camps offer a supportive and focused environment for addressing these issues and can be especially beneficial for early identification and intervention.
- 2.3 Brief about the address/talk of speakers:
- 2.4 'Take Homes' for the Guest and Attendees
- 2.5 Future plan for utilizing the contacts developed with the Invited Guests
- 2.6 Budget of the Event(Budget Sanctioned, Total Expenditure & Revenue Generated)
- 2.7 Details of Awards if Any: