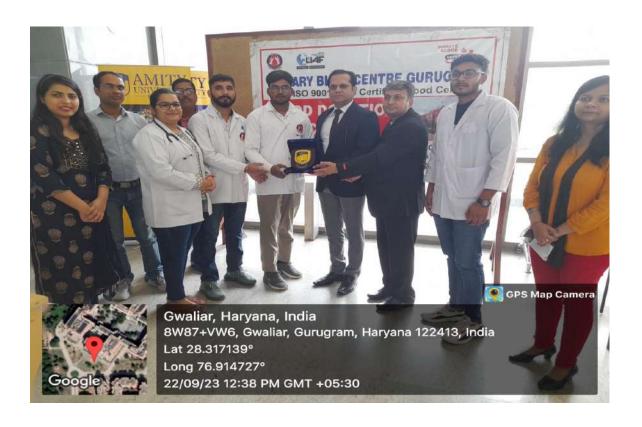

| 9  | Blood Donation<br>Camp                       | Department of Medical Laboratory Technology, Amity Medical School                              | Outreach<br>program for<br>social service" | 22 September,<br>23 | 40  |
|----|----------------------------------------------|------------------------------------------------------------------------------------------------|--------------------------------------------|---------------------|-----|
| 10 | Celebratory<br>Tree Plantation               | Ek Awwaz,<br>Under DSW<br>Office                                                               | Tree Plantation                            | 24 September,<br>23 | 30  |
| 11 | Women safety                                 | DSW Office<br>with Haryana<br>Police                                                           | Women safety                               | 28 September,<br>23 | 250 |
| 12 | Ek Tareekh Ek<br>Ghanta                      | DSW Office                                                                                     | Ek Tareekh Ek<br>Ghanta                    | 01 October, 23      | NA  |
| 13 | World Mental<br>Health Day                   | ACON (BSc<br>Nursing)                                                                          | NA                                         | 10 October, 23      | 12  |
| 14 | Anganwadi<br>visit to<br>Fazalwas<br>village | Department of Dietetics & Applied Nutrition and Department of Public Health, AMS               | Child and<br>Maternal<br>Health            | 31 October, 23      | 26  |
| 15 | Plantation<br>Drive                          | Yuva Under<br>DSW                                                                              | Plantation<br>Drive                        | 04 November,<br>23  | 6   |
| 16 | Project<br>Parindey                          | Saakar.<br>Under DSW                                                                           | Bird Feeder<br>Installation                | 06 November,<br>23  | 50  |
| 17 | Divali dil se<br>Food Donation<br>Drive      | Yuva Under<br>DSW                                                                              | Food drive                                 | 07 November,<br>23  | 15  |
| 18 | Awareness<br>Week on Food<br>Adulteration    | Amity Chem<br>Club,<br>Department<br>of Chemistry,<br>Biochemistry<br>and Forensic<br>Science. | Food<br>Adulteration                       | 08 November,<br>23  | 154 |
| 19 | Diwali<br>Celebration                        | Shakti with Saraj Foundation Under DSW                                                         | Festive<br>Celebration in<br>Jhuggi        | 13 November,<br>23  | 3   |