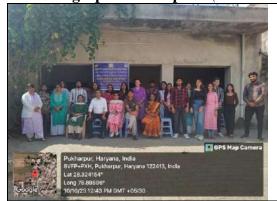

### 10. General Information

Date: 11th, September, 2023

**Event Type:** Conference/Symposium/Seminar/FDP(Faculty Development Program)/SDP(Staff Development Program)/Workshop/Guest Lecture/Society Outreach Program/Panel Discussion/Alumni Meet/ Educational Visit/

Industrial Visit/Research Centre Visit/Launch/Student Activity/Student Training/Visit of

Delegates/Convocation/Innovation Day/Orientation/Amifest/Any Other

**Event Title:** World Suicide Day, 11<sup>th</sup> September, 2023 **Event Theme:** Prevention and Treatment of suicide **Venue:** Earth Saviour Foundation, Bandhwari, Gurugram

Organized by (School): Amity Institute of Clinical Psychology (AICP), AUH

Student Participation\*: 08 Students (M. Phil Clinical Psychology Part1) and PDCP students

Faculty Participation\*: Dr. Mustafa Nadeem Kirmani, Ms Shirley Raj, Ms Aarti Shukla, Mr Shashwat Shankar,

### World Suicide Day, 11th September, 2023

Amity Institute of Clinical Psychology (AICP), Amity University Haryana, Gurgaon organized one day programme on World Suicide Day 11<sup>th</sup> September, 2023 at Earth Saviour Foundation, Bandhwari, Gurugram. Dr. Mustafa Nadeem Kirmani(Associate Professor), Dr. Mehfooz Ahmed(Assistant Professor, M. Phil Clinical Psychology trainees, PDCP trainees, employees from ESF and patients participated in the program. Ms Shirley Raj was the coordinator of the program. The session covered overview of suicide in various strata of society, Theories of suicide, drug abuse in suicide, suicide during pandemic, suicide among youngsters. Psychiatric illness and suicide. Strategies to prevent suicide etc The session also highlighted the coping strategies to deal with such issues by respective clients in the society. Moreover, trainees done the role play to understand suicidal ideation in the client. The programme also highlighted the strategies for early identification and prevention of suicide issues in the community. The current situation was discussed in the light of social psychological perspective. The prevention strategies