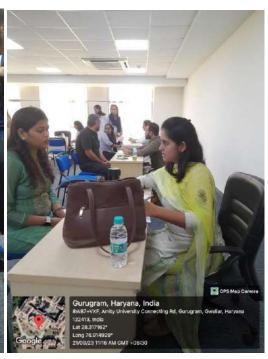

- 2. Event Report along with glimpses of the event (*Photographs*)
- 2.1 **General Introduction of the Event:** A speech and hearing camp was organized at Govt Primary School, Gwalior, Panchagon. This camp is typically organized by BASLP and MSc SLP students under the supervision of faculties with a focus on promoting communication and hearing health. The camp began with screening and assessment sessions. Students evaluated participants to identify speech and hearing disorders. And provided follow-up resources and recommendations for continued therapy or support after the camp ends. A total of 57 children were screened, 42 for hearing and 15 for speech-language assessment.
- 2.2 **Inspiration &Objectives of the Event:** Speech and hearing screening camps play a vital role in improving the quality of life for children with speech and hearing challenges. The camps offer a supportive and focused environment for addressing these issues and can be especially beneficial for early identification and intervention.
- 2.3 Brief about the address/talk of speakers:
- 2.4 'Take Homes' for the Guest and Attendees
- 2.5 Future plan for utilizing the contacts developed with the Invited Guests
- 2.6 Budget of the Event(Budget Sanctioned, Total Expenditure & Revenue Generated)
- 2.7 Details of Awards if Any: