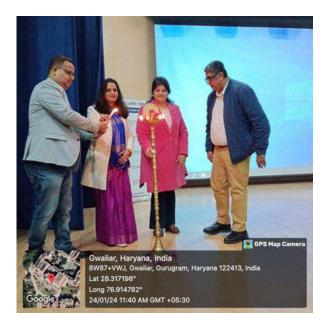

### 13. General Information

**Date:** 19<sup>th</sup> September 2023 **Event Type:** Camp

**Event Title:** Speech-Hearing Screening Camp **Event Theme:** Awareness and Screening

Venue: Govt. Primary School, Gwalior, Panchagon

Web/Video Link of the Event: N/A

Organized by: Department of Audiology and Speech-Language Pathology, Amity Medical School

In collaboration with:

Event Level: Department level

Student Participation\*: No. of Students from AUH (Course wise):- 03 BASLP students, 02 MSc. SLP students

- 2. Event Report along with glimpses of the event (*Photographs*)
- 2.1 **General Introduction of the Event:** A speech and hearing camp was organized at Govt Primary School, Gwalior, Panchagon. This camp is typically organized by BASLP and MSc SLP students under the supervision of faculties with a focus on promoting communication and hearing health. The camp began with screening and assessment sessions. Students evaluated participants to identify speech and hearing disorders. And provided follow-up resources and recommendations for continued therapy or support after the camp ends. A total of 57 children were screened, 42 for hearing and 15 for speech-language assessment.
- 2.2 **Inspiration &Objectives of the Event:** Speech and hearing screening camps play a vital role in improving the quality of life for children with speech and hearing challenges. The camps offer a supportive and focused environment for addressing these issues and can be especially beneficial for early identification and intervention.
- 2.3 Brief about the address/talk of speakers:
- 2.4 'Take Homes' for the Guest and Attendees
- 2.5 Future plan for utilizing the contacts developed with the Invited Guests
- 2.6 Budget of the Event(Budget Sanctioned, Total Expenditure & Revenue Generated)
- 2.7 Details of Awards if Any: