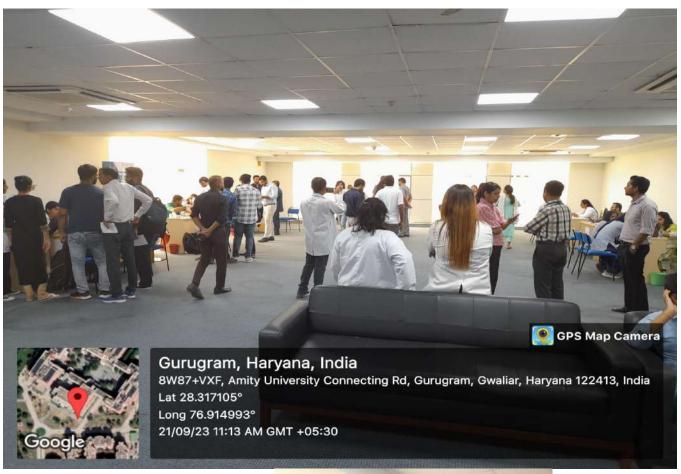

- 2. Event Report along with glimpses of the event (*Photographs*)
- 2.1 **General Introduction of the Event:** A speech and hearing camp was organized at Govt Primary School, Gwalior, Panchagon. This camp is typically organized by BASLP and MSc SLP students under the supervision of faculties with a focus on promoting communication and hearing health. The camp began with screening and assessment sessions. Students evaluated participants to identify speech and hearing disorders. And provided follow-up resources and recommendations for continued therapy or support after the camp ends. A total of 57 children were screened, 42 for hearing and 15 for speech-language assessment.
- 2.2 **Inspiration &Objectives of the Event:** Speech and hearing screening camps play a vital role in improving the quality of life for children with speech and hearing challenges. The camps offer a supportive and focused environment for addressing these issues and can be especially beneficial for early identification and intervention.
- 2.3 Brief about the address/talk of speakers:
- 2.4 'Take Homes' for the Guest and Attendees
- 2.5 Future plan for utilizing the contacts developed with the Invited Guests
- 2.6 Budget of the Event(Budget Sanctioned, Total Expenditure & Revenue Generated)
- 2.7 Details of Awards if Any: