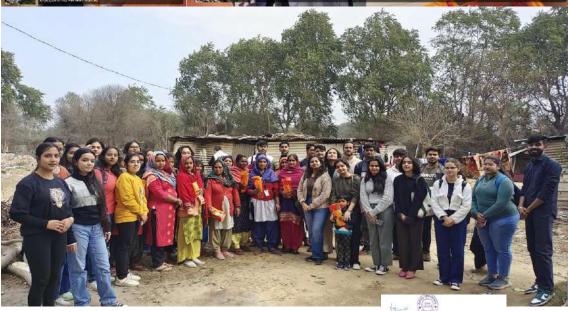

### 13. General Information

**Date:** 19<sup>th</sup> September 2023 **Event Type:** Camp

**Event Title:** Speech-Hearing Screening Camp **Event Theme:** Awareness and Screening

Venue: Govt. Primary School, Gwalior, Panchagon

Web/Video Link of the Event: N/A

Organized by: Department of Audiology and Speech-Language Pathology, Amity Medical School

In collaboration with:

Event Level: Department level

Student Participation\*: No. of Students from AUH (Course wise):- 03 BASLP students, 02 MSc. SLP students

- 2. Event Report along with glimpses of the event (*Photographs*)
- 2.1 **General Introduction of the Event:** A speech and hearing camp was organized at Govt Primary School, Gwalior, Panchagon. This camp is typically organized by BASLP and MSc SLP students under the supervision of faculties with a focus on promoting communication and hearing health. The camp began with screening and assessment sessions. Students evaluated participants to identify speech and hearing disorders. And provided follow-up resources and recommendations for continued therapy or support after the camp ends. A total of 57 children were screened, 42 for hearing and 15 for speech-language assessment.
- 2.2 **Inspiration &Objectives of the Event:** Speech and hearing screening camps play a vital role in improving the quality of life for children with speech and hearing challenges. The camps offer a supportive and focused environment for addressing these issues and can be especially beneficial for early identification and intervention.
- 2.3 Brief about the address/talk of speakers:
- 2.4 'Take Homes' for the Guest and Attendees
- 2.5 Future plan for utilizing the contacts developed with the Invited Guests
- 2.6 Budget of the Event(Budget Sanctioned, Total Expenditure & Revenue Generated)
- 2.7 Details of Awards if Any: