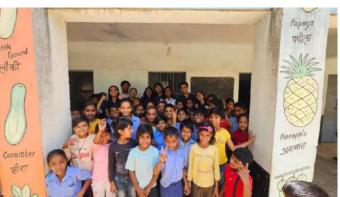

**3.8 Photographs with caption** (also share high resolution JPEG files of photographs)

- 3.9 Scanned copy of attendance sheets
- 3.10Few Scanned feedback forms of participants

|    | Attendance Sheet of Faculty Members (AUH) |                            |        |             |           |  |  |  |
|----|-------------------------------------------|----------------------------|--------|-------------|-----------|--|--|--|
| Εv | Event Title:Date:                         |                            |        |             |           |  |  |  |
| 5  | S.No.                                     | <b>Participant Faculty</b> | School | Designation | Signature |  |  |  |
|    |                                           | Name                       |        |             |           |  |  |  |
|    | 1                                         | Anjana Chandran            | ACON   | AP II       | Auch -    |  |  |  |
|    |                                           |                            |        |             | 3         |  |  |  |