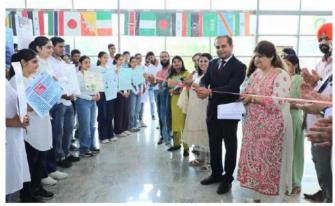

### 13. General Information

**Date:** 19<sup>th</sup> September 2023 **Event Type:** Camp

**Event Title:** Speech-Hearing Screening Camp **Event Theme:** Awareness and Screening

Venue: Govt. Primary School, Gwalior, Panchagon

- 2. Event Report along with glimpses of the event (*Photographs*)
- 2.1 **General Introduction of the Event:** A speech and hearing camp was organized at Govt Primary School, Gwalior, Panchagon. This camp is typically organized by BASLP and MSc SLP students under the supervision of faculties with a focus on promoting communication and hearing health. The camp began with screening and assessment sessions. Students evaluated participants to identify speech and hearing disorders. And provided follow-up resources and recommendations for continued therapy or support after the camp ends. A total of 57 children were screened, 42 for hearing and 15 for speech-language assessment.
- 2.2 **Inspiration &Objectives of the Event:** Speech and hearing screening camps play a vital role in improving the quality of life for children with speech and hearing challenges. The camps offer a supportive and focused environment for addressing these issues and can be especially beneficial for early identification and intervention.
- 2.3 Brief about the address/talk of speakers:
- 2.4 'Take Homes' for the Guest and Attendees
- 2.5 Future plan for utilizing the contacts developed with the Invited Guests
- 2.6 Budget of the Event(Budget Sanctioned, Total Expenditure & Revenue Generated)
- 2.7 Details of Awards if Any: