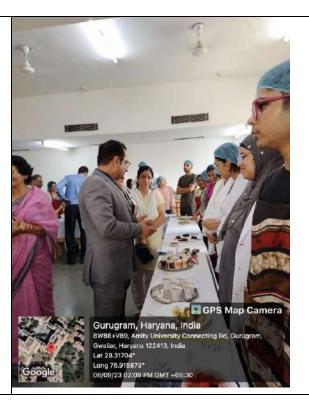

### 13. General Information

**Date:** 19<sup>th</sup> September 2023 **Event Type:** Camp

**Event Title:** Speech-Hearing Screening Camp **Event Theme:** Awareness and Screening

Venue: Govt. Primary School, Gwalior, Panchagon

- 2. Event Report along with glimpses of the event (*Photographs*)
- 2.1 **General Introduction of the Event:** A speech and hearing camp was organized at Govt Primary School, Gwalior, Panchagon. This camp is typically organized by BASLP and MSc SLP students under the supervision of faculties with a focus on promoting communication and hearing health. The camp began with screening and assessment sessions. Students evaluated participants to identify speech and hearing disorders. And provided follow-up resources and recommendations for continued therapy or support after the camp ends. A total of 57 children were screened, 42 for hearing and 15 for speech-language assessment.
- 2.2 **Inspiration &Objectives of the Event:** Speech and hearing screening camps play a vital role in improving the quality of life for children with speech and hearing challenges. The camps offer a supportive and focused environment for addressing these issues and can be especially beneficial for early identification and intervention.
- 2.3 Brief about the address/talk of speakers:
- 2.4 'Take Homes' for the Guest and Attendees
- 2.5 Future plan for utilizing the contacts developed with the Invited Guests
- 2.6 Budget of the Event(Budget Sanctioned, Total Expenditure & Revenue Generated)
- 2.7 Details of Awards if Any: