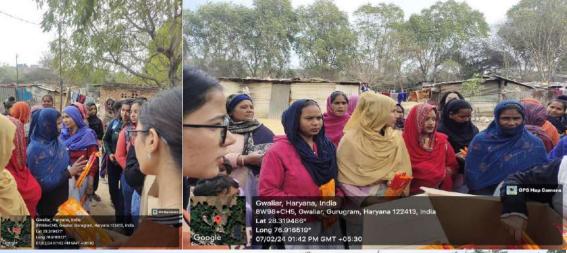

### 13. General Information

**Date:** 19<sup>th</sup> September 2023 **Event Type:** Camp

**Event Title:** Speech-Hearing Screening Camp **Event Theme:** Awareness and Screening

Venue: Govt. Primary School, Gwalior, Panchagon

Web/Video Link of the Event: N/A

Organized by: Department of Audiology and Speech-Language Pathology, Amity Medical School

In collaboration with:

Event Level: Department level

Student Participation\*: No. of Students from AUH (Course wise):- 03 BASLP students, 02 MSc. SLP students

- 2. Event Report along with glimpses of the event (*Photographs*)
- 2.1 **General Introduction of the Event:** A speech and hearing camp was organized at Govt Primary School, Gwalior, Panchagon. This camp is typically organized by BASLP and MSc SLP students under the supervision of faculties with a focus on promoting communication and hearing health. The camp began with screening and assessment sessions. Students evaluated participants to identify speech and hearing disorders. And provided follow-up resources and recommendations for continued therapy or support after the camp ends. A total of 57 children were screened, 42 for hearing and 15 for speech-language assessment.
- 2.2 **Inspiration &Objectives of the Event:** Speech and hearing screening camps play a vital role in improving the quality of life for children with speech and hearing challenges. The camps offer a supportive and focused environment for addressing these issues and can be especially beneficial for early identification and intervention.
- 2.3 Brief about the address/talk of speakers:
- 2.4 'Take Homes' for the Guest and Attendees
- 2.5 Future plan for utilizing the contacts developed with the Invited Guests
- 2.6 Budget of the Event(Budget Sanctioned, Total Expenditure & Revenue Generated)
- 2.7 Details of Awards if Any: