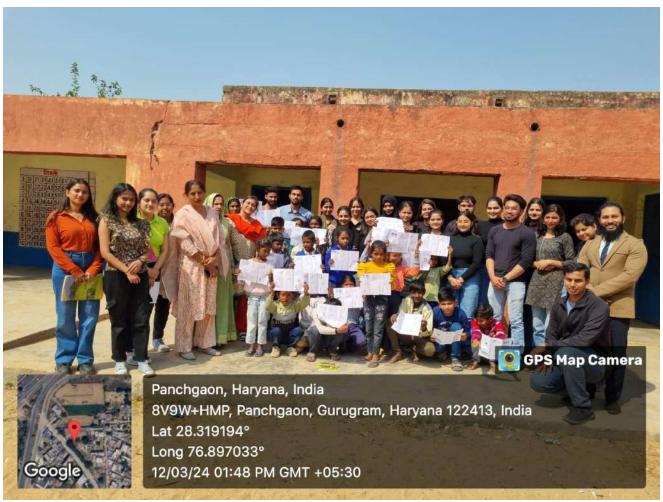

- 2. Event Report along with glimpses of the event (*Photographs*)
- 2.1 **General Introduction of the Event:** A speech and hearing camp was organized at Govt Primary School, Gwalior, Panchagon. This camp is typically organized by BASLP and MSc SLP students under the supervision of faculties with a focus on promoting communication and hearing health. The camp began with screening and assessment sessions. Students evaluated participants to identify speech and hearing disorders. And provided follow-up resources and recommendations for continued therapy or support after the camp ends. A total of 57 children were screened, 42 for hearing and 15 for speech-language assessment.
- 2.2 **Inspiration &Objectives of the Event:** Speech and hearing screening camps play a vital role in improving the quality of life for children with speech and hearing challenges. The camps offer a supportive and focused environment for addressing these issues and can be especially beneficial for early identification and intervention.
- 2.3 Brief about the address/talk of speakers:
- 2.4 'Take Homes' for the Guest and Attendees
- 2.5 Future plan for utilizing the contacts developed with the Invited Guests
- 2.6 Budget of the Event(Budget Sanctioned, Total Expenditure & Revenue Generated)
- 2.7 Details of Awards if Any: