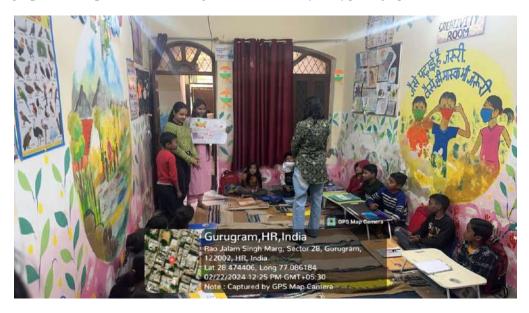

#### 1. General Information

Date: 11th, August, 2023

**Event Type:** Conference/Symposium/Seminar/FDP(Faculty Development Program)/SDP(Staff Development Program)/Workshop/Guest Lecture/<u>Society Outreach Program</u>/Panel Discussion/Alumni Meet/ Educational Visit/

Industrial Visit/Research Centre Visit/Launch/Student Activity/Student Training/Visit of

Delegates/Convocation/Innovation Day/Orientation/Amifest/Any Other

**Event Title:** Mental Health Awareness Programme

**Event Theme:** Sensitization and Treatment of Mental illness

Venue: Poly Clinic, Sector 31, Gurugram

Organized by (School): Amity Institute of Clinical Psychology (AICP), AUH in Collaboration with Civil Hospital

Gurugram

Student Participation\*: 22 Students (M. Phil Clinical Psychology Part1and Part-II) and PDCP students

Faculty Participation\*: Dr. Mehfooz Ahmad, Ms Shirley Raj and Ms Aarti

Participation from outside AUH\*: Patients and caregivers at poly clinic, Gurugram

### Mental Health Awareness Programme, 11th August, 2023

Amity Institute of Clinical Psychology (AICP), Amity University Haryana, Gurgaon in collaboration with Civil Hospital organized one day Mental Health Awareness programme on 11<sup>th</sup> August, 2023 at Poly Clinic, sector 31 Gurugram. Dr. Mehfooz Ahmed, Ms Shirley Raj, Ms Aarti Shukla, Mr Sachin, M. Phil Clinical Psychology trainees, PDCP trainees and patients participated in the program. Dr. Mehfooz Ahmed was the coordinator of the program. The basic concepts of stress, depression and schizophrenia were discussed. The trainees performed two skits based upon alcohol addiction and Panic Disorder. The participants were insisted to disseminate acquired information in the community they belong to. The emphasis was on developing the attitude to spread awareness in the community. There is strong need to remove the stigma in the community. Moreover, If the patient has adequate social support, financial support, positive attitude and the proper treatment then the recovery from the illness is not impossible. The prevention strategies like sensitization, psychoeducation were discussed. The programme emphasized the role of practical and service oriented aspects in community.