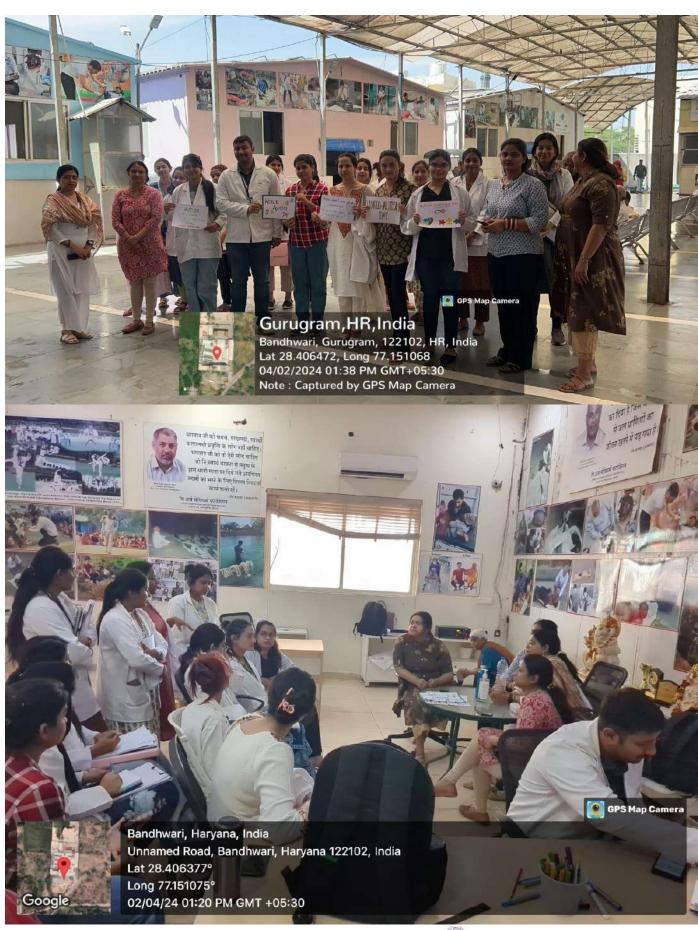

### **SUPPORTING DOCUMENTS METRIC NO. 3.6.4**

3.6.4 Total number of students participating in extension activities listed at 3.6.3 above during the year.

Response: 1564 students participating in extension activities listed at 3.6.3 above during the year 2023-24.

| S.<br>No. | Name of the activity                                              | Organising<br>unit/ agency/<br>collaborating<br>agency                       | Name of the scheme                                     | Year of the activity   | Number of students participated in such activities |
|-----------|-------------------------------------------------------------------|------------------------------------------------------------------------------|--------------------------------------------------------|------------------------|----------------------------------------------------|
| 1         | Mental Health<br>Awareness<br>Programme                           | AICP                                                                         | Sensitization<br>and Treatment<br>of Mental<br>illness | 11 August, 23          | 22                                                 |
| 2         | World Organ<br>Donation Day                                       | ACON (BSc<br>Nursing)                                                        | NA                                                     | 18 August, 23          | 17                                                 |
| 3         | National<br>Nutrition Week<br>2023 (1st-7th<br>September<br>2023) | Department<br>of Dietetics &<br>Applied<br>Nutrition,<br>AMS                 | NA                                                     | 4 - 6 September,<br>23 | 30                                                 |
| 4         | World Suicide<br>Day                                              | AICP                                                                         | Prevention and<br>Treatment of<br>suicide              | 11 September, 23       | 8                                                  |
| 5         | Speech-Hearing<br>Screening<br>Camp                               | Department of Audiology and Speech- Language Pathology, Amity Medical School | Awareness and Screening                                | 19 September,<br>23    | 5                                                  |
| 6         | Stationary<br>Donation Drive                                      | Yuva Under<br>DSW                                                            | Donation Drive                                         | 20 September,<br>23    | NA                                                 |
| 7         | Peace Day<br>Celebration                                          | Saakar.<br>Under DSW                                                         | International Day of Peace                             | 21 September,<br>23    | 30                                                 |
| 8         | Free Health<br>Check-up<br>Camp                                   | Medical Laboratory Technology, Amity Medical School                          | Free Health checkup and BloodTesting                   | 21 September,<br>23    | 62                                                 |