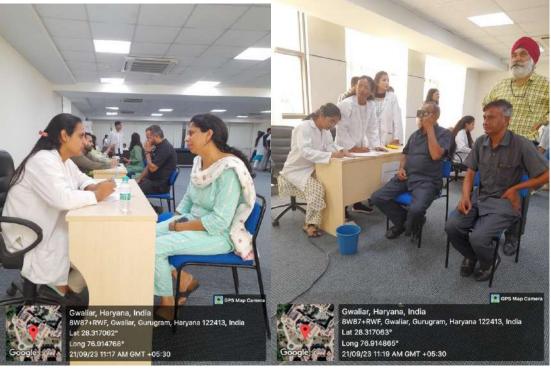

- 2. Event Report along with glimpses of the event (*Photographs*)
- 2.1 **General Introduction of the Event:** A speech and hearing camp was organized at Govt Primary School, Gwalior, Panchagon. This camp is typically organized by BASLP and MSc SLP students under the supervision of faculties with a focus on promoting communication and hearing health. The camp began with screening and assessment sessions. Students evaluated participants to identify speech and hearing disorders. And provided follow-up resources and recommendations for continued therapy or support after the camp ends. A total of 57 children were screened, 42 for hearing and 15 for speech-language assessment.
- 2.2 **Inspiration &Objectives of the Event:** Speech and hearing screening camps play a vital role in improving the quality of life for children with speech and hearing challenges. The camps offer a supportive and focused environment for addressing these issues and can be especially beneficial for early identification and intervention.
- 2.3 Brief about the address/talk of speakers:
- 2.4 'Take Homes' for the Guest and Attendees
- 2.5 Future plan for utilizing the contacts developed with the Invited Guests
- 2.6 Budget of the Event(Budget Sanctioned, Total Expenditure & Revenue Generated)
- 2.7 Details of Awards if Any: