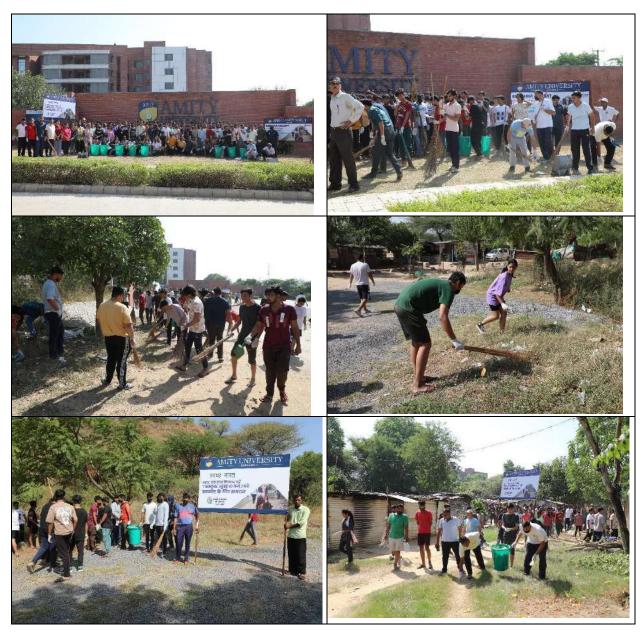

with them.
- 3. <u>Hostel C, D, D-1, F & F 1</u>. The group comprising of students from these blocks were supervised by Shri Manoj Kumar Singh and Ms. Bandana Singh with their team of supervisors and attendants. The group was also provided with an equal number of housekeeping staff to work with them.
- 4. Areas of Work. The following areas were cleaned:
  - a) Tuck-shops area near the main gate.
  - b) Adjoining Gate No. 1 & 3.
  - c) Road & areas around the academic blocks.
  - d) Housekeeping staff colony.
- 5. Having completed the work the group dispersed at 11 AM. On completion the three flexi banners made for this purpose have been displayed at vantage points on the campus to carry forward the spirit of 'Ek Tareekh Ek Ghanta' among the AUH members.





# **Pictures of the event:**





Maj Gen (Dr) JS Dhull, VSM (Retd) Dean Students Welfare;

Professor & Director Amity Institute of Defence Technology

Name and Signature of HOI Stamp of the Department







#### <u>Directorate of Outcome</u> Outcome Report(Event/Activity Organized @ AUH)

#### 19. General Information

Date: 10/11/2023

Event Type: Outreach Awareness program
Event Title: World Mental Health Day

Event Theme: Mental Health Camp under Unnat Bharat Abhiyan

Venue: Fakharpur village

Web/Video Link of the Event: NA Organized by: Amity College of Nursing

In collaboration with: Amity Institute of Clinical Psychology

**Event Level:** Institutional

**Student Participation:** 12, ACON, AUH (B.Sc (N) 7<sup>th</sup> Sem )

Faculty Participation: 2 (ACON)
Participation from outside AUH: NA
Event Coordinator(s)