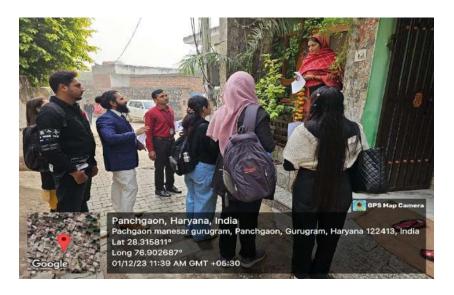

### 3.5 Few Scanned feedback forms of participants

| S.No. | Participant Faculty<br>Name | School            | Designation            | Signature      |
|-------|-----------------------------|-------------------|------------------------|----------------|
| 1     | Dr. Mehfooz ahmad           | AICP              | Assistant Professor-II | Nelyonz Almand |
| 2     | Ms Shirley Raj              | AICP              | Assistant Professor    | Present        |
| 3     | Ms Aarti Shukla             | AICP              | Assistant Professor    | Present        |
| 4     | Mr Sachin                   | Civil<br>Hospital | Clinical Psychologist  | Present        |