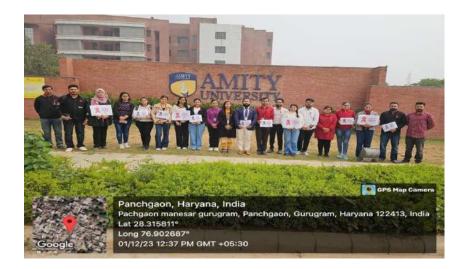

### 3.5 Few Scanned feedback forms of participants

| S.No. | Participant Faculty<br>Name | School            | Designation            | Signature      |
|-------|-----------------------------|-------------------|------------------------|----------------|
| 1     | Dr. Mehfooz ahmad           | AICP              | Assistant Professor-II | Nelyonz Almand |
| 2     | Ms Shirley Raj              | AICP              | Assistant Professor    | Present        |
| 3     | Ms Aarti Shukla             | AICP              | Assistant Professor    | Present        |
| 4     | Mr Sachin                   | Civil<br>Hospital | Clinical Psychologist  | Present        |