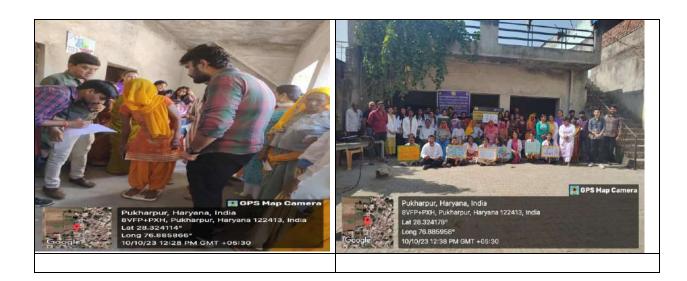

### 10. General Information

Date: 11th, September, 2023

**Event Type:** Conference/Symposium/Seminar/FDP(Faculty Development Program)/SDP(Staff Development Program)/Workshop/Guest Lecture/Society Outreach Program/Panel Discussion/Alumni Meet/ Educational Visit/

Industrial Visit/Research Centre Visit/Launch/Student Activity/Student Training/Visit of

Delegates/Convocation/Innovation Day/Orientation/Amifest/Any Other

**Event Title:** World Suicide Day, 11<sup>th</sup> September, 2023 **Event Theme:** Prevention and Treatment of suicide **Venue:** Earth Saviour Foundation, Bandhwari, Gurugram

Organized by (School): Amity Institute of Clinical Psychology (AICP), AUH

Student Participation\*: 08 Students (M. Phil Clinical Psychology Part1) and PDCP students

Faculty Participation\*: Dr. Mustafa Nadeem Kirmani, Ms Shirley Raj, Ms Aarti Shukla, Mr Shashwat Shankar,

### World Suicide Day, 11th September, 2023

Amity Institute of Clinical Psychology (AICP), Amity University Haryana, Gurgaon organized one day programme on World Suicide Day 11<sup>th</sup> September, 2023 at Earth Saviour Foundation, Bandhwari, Gurugram. Dr. Mustafa Nadeem Kirmani(Associate Professor), Dr. Mehfooz Ahmed(Assistant Professor, M. Phil Clinical Psychology trainees, PDCP trainees, employees from ESF and patients participated in the program. Ms Shirley Raj was the coordinator of the program. The session covered overview of suicide in various strata of society, Theories of suicide, drug abuse in suicide, suicide during pandemic, suicide among youngsters. Psychiatric illness and suicide. Strategies to prevent suicide etc The session also highlighted the coping strategies to deal with such issues by respective clients in the society. Moreover, trainees done the role play to understand suicidal ideation in the client. The programme also highlighted the strategies for early identification and prevention of suicide issues in the community. The current situation was discussed in the light of social psychological perspective. The prevention strategies