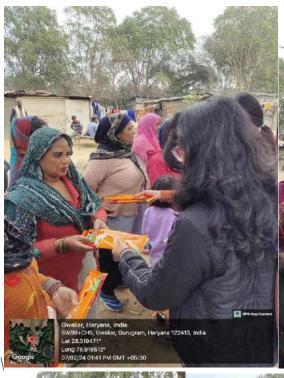

### 13. General Information

**Date:** 19<sup>th</sup> September 2023 **Event Type:** Camp

**Event Title:** Speech-Hearing Screening Camp **Event Theme:** Awareness and Screening

Venue: Govt. Primary School, Gwalior, Panchagon

Web/Video Link of the Event: N/A

Organized by: Department of Audiology and Speech-Language Pathology, Amity Medical School

In collaboration with:

Event Level: Department level

Student Participation\*: No. of Students from AUH (Course wise):- 03 BASLP students, 02 MSc. SLP students

- 2. Event Report along with glimpses of the event (*Photographs*)
- 2.1 **General Introduction of the Event:** A speech and hearing camp was organized at Govt Primary School, Gwalior, Panchagon. This camp is typically organized by BASLP and MSc SLP students under the supervision of faculties with a focus on promoting communication and hearing health. The camp began with screening and assessment sessions. Students evaluated participants to identify speech and hearing disorders. And provided follow-up resources and recommendations for continued therapy or support after the camp ends. A total of 57 children were screened, 42 for hearing and 15 for speech-language assessment.
- 2.2 **Inspiration &Objectives of the Event:** Speech and hearing screening camps play a vital role in improving the quality of life for children with speech and hearing challenges. The camps offer a supportive and focused environment for addressing these issues and can be especially beneficial for early identification and intervention.
- 2.3 Brief about the address/talk of speakers:
- 2.4 'Take Homes' for the Guest and Attendees
- 2.5 Future plan for utilizing the contacts developed with the Invited Guests
- 2.6 Budget of the Event(Budget Sanctioned, Total Expenditure & Revenue Generated)
- 2.7 Details of Awards if Any: