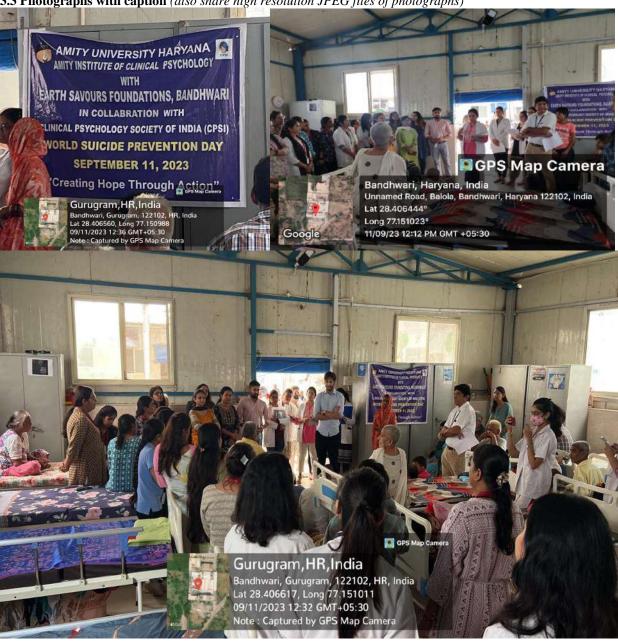

Industrial Visit/Research Centre Visit/Launch/Student Activity/Student Training/Visit of

Delegates/Convocation/Innovation Day/Orientation/Amifest/Any Other

**Event Title:** World Suicide Day, 11<sup>th</sup> September, 2023 **Event Theme:** Prevention and Treatment of suicide **Venue:** Earth Saviour Foundation, Bandhwari, Gurugram

### World Suicide Day, 11th September, 2023

Amity Institute of Clinical Psychology (AICP), Amity University Haryana, Gurgaon organized one day programme on World Suicide Day 11<sup>th</sup> September, 2023 at Earth Saviour Foundation, Bandhwari, Gurugram. Dr. Mustafa Nadeem Kirmani(Associate Professor), Dr. Mehfooz Ahmed(Assistant Professor, M. Phil Clinical Psychology trainees, PDCP trainees, employees from ESF and patients participated in the program. Ms Shirley Raj was the coordinator of the program. The session covered overview of suicide in various strata of society, Theories of suicide, drug abuse in suicide, suicide during pandemic, suicide among youngsters. Psychiatric illness and suicide. Strategies to prevent suicide etc The session also highlighted the coping strategies to deal with such issues by respective clients in the society. Moreover, trainees done the role play to understand suicidal ideation in the client. The programme also highlighted the strategies for early identification and prevention of suicide issues in the community. The current situation was discussed in the light of social psychological perspective. The prevention strategies

like sensitization and psychoeducation were discussed. The programme emphasized the role of practical and service oriented aspects in community.

### 1. Objectives of the Event

- 3. To identify the psychological issues among patients and the family members,
- 4. Strategies to prevent suicide in the community.
- 3.3 Brief about the address/talk of speakers: NA
- **3.3 Photographs with caption** (also share high resolution JPEG files of photographs)