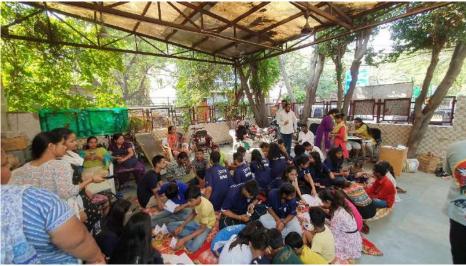

### World Suicide Day, 11th September, 2023

Amity Institute of Clinical Psychology (AICP), Amity University Haryana, Gurgaon organized one day programme on World Suicide Day 11<sup>th</sup> September, 2023 at Earth Saviour Foundation, Bandhwari, Gurugram. Dr. Mustafa Nadeem Kirmani(Associate Professor), Dr. Mehfooz Ahmed(Assistant Professor, M. Phil Clinical Psychology trainees, PDCP trainees, employees from ESF and patients participated in the program. Ms Shirley Raj was the coordinator of the program. The session covered overview of suicide in various strata of society, Theories of suicide, drug abuse in suicide, suicide during pandemic, suicide among youngsters. Psychiatric illness and suicide. Strategies to prevent suicide etc The session also highlighted the coping strategies to deal with such issues by respective clients in the society. Moreover, trainees done the role play to understand suicidal ideation in the client. The programme also highlighted the strategies for early identification and prevention of suicide issues in the community. The current situation was discussed in the light of social psychological perspective. The prevention strategies

like sensitization and psychoeducation were discussed. The programme emphasized the role of practical and service oriented aspects in community.