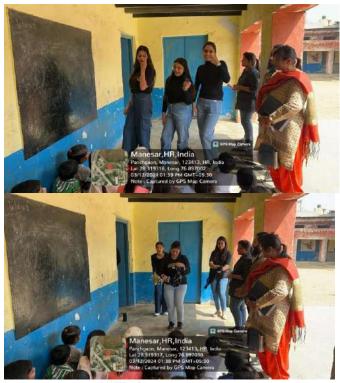

### 13. General Information

**Date:** 19<sup>th</sup> September 2023 **Event Type:** Camp

**Event Title:** Speech-Hearing Screening Camp **Event Theme:** Awareness and Screening

Venue: Govt. Primary School, Gwalior, Panchagon

Web/Video Link of the Event: N/A

Organized by: Department of Audiology and Speech-Language Pathology, Amity Medical School

In collaboration with:

Event Level: Department level

Student Participation\*: No. of Students from AUH (Course wise):- 03 BASLP students, 02 MSc. SLP students

- 2. Event Report along with glimpses of the event (*Photographs*)
- 2.1 **General Introduction of the Event:** A speech and hearing camp was organized at Govt Primary School, Gwalior, Panchagon. This camp is typically organized by BASLP and MSc SLP students under the supervision of faculties with a focus on promoting communication and hearing health. The camp began with screening and assessment sessions. Students evaluated participants to identify speech and hearing disorders. And provided follow-up resources and recommendations for continued therapy or support after the camp ends. A total of 57 children were screened, 42 for hearing and 15 for speech-language assessment.
- 2.2 **Inspiration &Objectives of the Event:** Speech and hearing screening camps play a vital role in improving the quality of life for children with speech and hearing challenges. The camps offer a supportive and focused environment for addressing these issues and can be especially beneficial for early identification and intervention.
- 2.3 Brief about the address/talk of speakers:
- 2.4 'Take Homes' for the Guest and Attendees
- 2.5 Future plan for utilizing the contacts developed with the Invited Guests
- 2.6 Budget of the Event(Budget Sanctioned, Total Expenditure & Revenue Generated)
- 2.7 Details of Awards if Any: