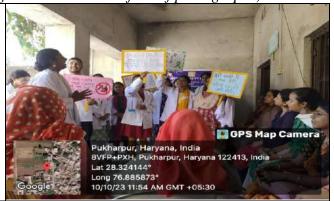

### 13. General Information

**Date:** 19<sup>th</sup> September 2023 **Event Type:** Camp

**Event Title:** Speech-Hearing Screening Camp **Event Theme:** Awareness and Screening

Venue: Govt. Primary School, Gwalior, Panchagon

Web/Video Link of the Event: N/A

Organized by: Department of Audiology and Speech-Language Pathology, Amity Medical School

In collaboration with:

Event Level: Department level

Student Participation\*: No. of Students from AUH (Course wise):- 03 BASLP students, 02 MSc. SLP students

- 2. Event Report along with glimpses of the event (*Photographs*)
- 2.1 **General Introduction of the Event:** A speech and hearing camp was organized at Govt Primary School, Gwalior, Panchagon. This camp is typically organized by BASLP and MSc SLP students under the supervision of faculties with a focus on promoting communication and hearing health. The camp began with screening and assessment sessions. Students evaluated participants to identify speech and hearing disorders. And provided follow-up resources and recommendations for continued therapy or support after the camp ends. A total of 57 children were screened, 42 for hearing and 15 for speech-language assessment.
- 2.2 **Inspiration &Objectives of the Event:** Speech and hearing screening camps play a vital role in improving the quality of life for children with speech and hearing challenges. The camps offer a supportive and focused environment for addressing these issues and can be especially beneficial for early identification and intervention.
- 2.3 Brief about the address/talk of speakers:
- 2.4 'Take Homes' for the Guest and Attendees
- 2.5 Future plan for utilizing the contacts developed with the Invited Guests
- 2.6 Budget of the Event(Budget Sanctioned, Total Expenditure & Revenue Generated)
- 2.7 Details of Awards if Any: