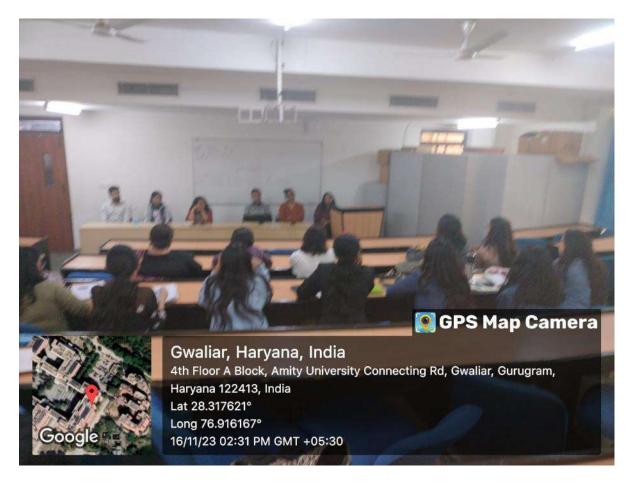

### 13. General Information

**Date:** 19<sup>th</sup> September 2023 **Event Type:** Camp

**Event Title:** Speech-Hearing Screening Camp **Event Theme:** Awareness and Screening

Venue: Govt. Primary School, Gwalior, Panchagon

Web/Video Link of the Event: N/A

Organized by: Department of Audiology and Speech-Language Pathology, Amity Medical School

In collaboration with:

Event Level: Department level

Student Participation\*: No. of Students from AUH (Course wise):- 03 BASLP students, 02 MSc. SLP students

- 2. Event Report along with glimpses of the event (*Photographs*)
- 2.1 **General Introduction of the Event:** A speech and hearing camp was organized at Govt Primary School, Gwalior, Panchagon. This camp is typically organized by BASLP and MSc SLP students under the supervision of faculties with a focus on promoting communication and hearing health. The camp began with screening and assessment sessions. Students evaluated participants to identify speech and hearing disorders. And provided follow-up resources and recommendations for continued therapy or support after the camp ends. A total of 57 children were screened, 42 for hearing and 15 for speech-language assessment.
- 2.2 **Inspiration &Objectives of the Event:** Speech and hearing screening camps play a vital role in improving the quality of life for children with speech and hearing challenges. The camps offer a supportive and focused environment for addressing these issues and can be especially beneficial for early identification and intervention.
- 2.3 Brief about the address/talk of speakers:
- 2.4 'Take Homes' for the Guest and Attendees
- 2.5 Future plan for utilizing the contacts developed with the Invited Guests
- 2.6 Budget of the Event(Budget Sanctioned, Total Expenditure & Revenue Generated)
- 2.7 Details of Awards if Any: