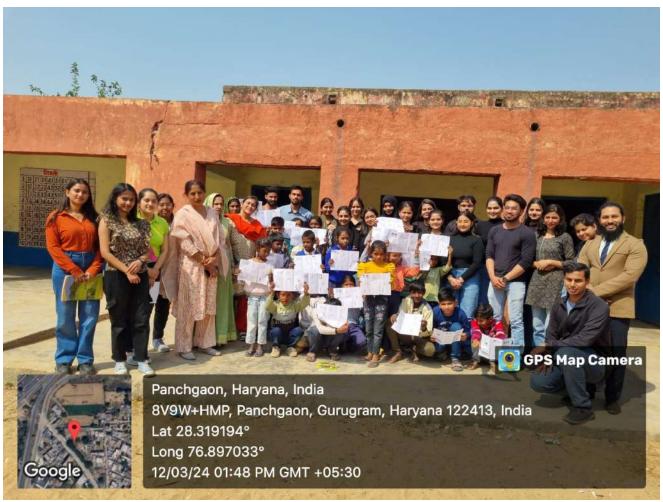

### 13. General Information

**Date:** 19<sup>th</sup> September 2023 **Event Type:** Camp

**Event Title:** Speech-Hearing Screening Camp **Event Theme:** Awareness and Screening

Venue: Govt. Primary School, Gwalior, Panchagon

- 2. Event Report along with glimpses of the event (*Photographs*)
- 2.1 **General Introduction of the Event:** A speech and hearing camp was organized at Govt Primary School, Gwalior, Panchagon. This camp is typically organized by BASLP and MSc SLP students under the supervision of faculties with a focus on promoting communication and hearing health. The camp began with screening and assessment sessions. Students evaluated participants to identify speech and hearing disorders. And provided follow-up resources and recommendations for continued therapy or support after the camp ends. A total of 57 children were screened, 42 for hearing and 15 for speech-language assessment.
- 2.2 **Inspiration &Objectives of the Event:** Speech and hearing screening camps play a vital role in improving the quality of life for children with speech and hearing challenges. The camps offer a supportive and focused environment for addressing these issues and can be especially beneficial for early identification and intervention.
- 2.3 Brief about the address/talk of speakers:
- 2.4 'Take Homes' for the Guest and Attendees
- 2.5 Future plan for utilizing the contacts developed with the Invited Guests
- 2.6 Budget of the Event(Budget Sanctioned, Total Expenditure & Revenue Generated)
- 2.7 Details of Awards if Any: