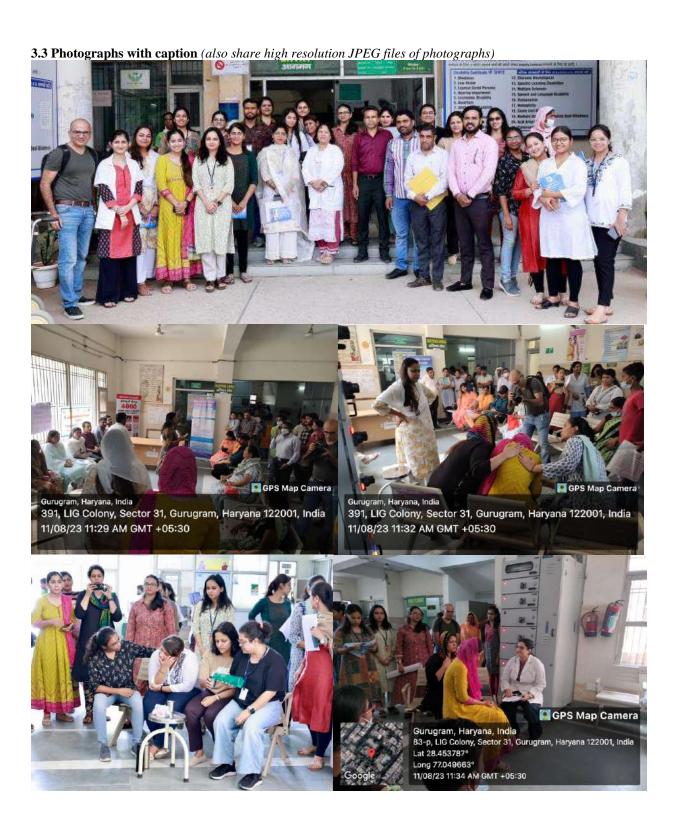

### Mental Health Awareness Programme, 11th August, 2023

Amity Institute of Clinical Psychology (AICP), Amity University Haryana, Gurgaon in collaboration with Civil Hospital organized one day Mental Health Awareness programme on 11<sup>th</sup> August, 2023 at Poly Clinic, sector 31 Gurugram. Dr. Mehfooz Ahmed, Ms Shirley Raj, Ms Aarti Shukla, Mr Sachin, M. Phil Clinical Psychology trainees, PDCP trainees and patients participated in the program. Dr. Mehfooz Ahmed was the coordinator of the program. The basic concepts of stress, depression and schizophrenia were discussed. The trainees performed two skits based upon alcohol addiction and Panic Disorder. The participants were insisted to disseminate acquired information in the community they belong to. The emphasis was on developing the attitude to spread awareness in the community. There is strong need to remove the stigma in the community. Moreover, If the patient has adequate social support, financial support, positive attitude and the proper treatment then the recovery from the illness is not impossible. The prevention strategies like sensitization, psychoeducation were discussed. The programme emphasized the role of practical and service oriented aspects in community.

#### 1. Objectives of the Event

- 1. To identify the psychological issues among patients and the family members,
- 2. Strategies to prevent mental illness in the community.