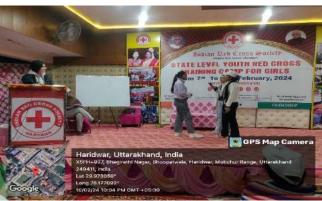

(Enclose attendance sheets in given format)

Event Coordinator(s) with designation: Anjana Chandran AP II

Details of Expert/Speaker/Resource Person/Judge:

| SN | Country<br>Name | Expert<br>Name | Organization<br>Name | Designation | Specialization | Contact<br>No. | E-mail Id | CV of<br>Expert<br>(Yes/ No) | Major Areas<br>where Amity can<br>Collaborate with<br>expert |  |
|----|-----------------|----------------|----------------------|-------------|----------------|----------------|-----------|------------------------------|--------------------------------------------------------------|--|
| 1  |                 |                |                      |             |                |                |           |                              |                                                              |  |
| 2  |                 |                |                      |             |                |                |           |                              |                                                              |  |