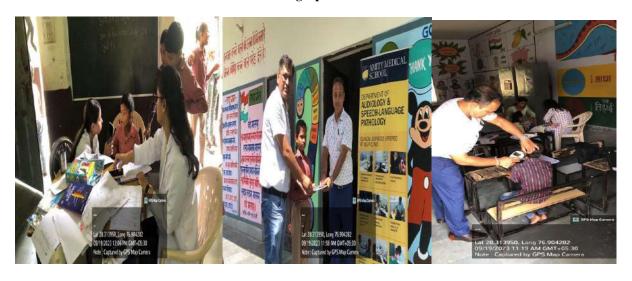

### Mental Health Awareness Programme, 11th August, 2023

Amity Institute of Clinical Psychology (AICP), Amity University Haryana, Gurgaon in collaboration with Civil Hospital organized one day Mental Health Awareness programme on 11<sup>th</sup> August, 2023 at Poly Clinic, sector 31 Gurugram. Dr. Mehfooz Ahmed, Ms Shirley Raj, Ms Aarti Shukla, Mr Sachin, M. Phil Clinical Psychology trainees, PDCP trainees and patients participated in the program. Dr. Mehfooz Ahmed was the coordinator of the program. The basic concepts of stress, depression and schizophrenia were discussed. The trainees performed two skits based upon alcohol addiction and Panic Disorder. The participants were insisted to disseminate acquired information in the community they belong to. The emphasis was on developing the attitude to spread awareness in the community. There is strong need to remove the stigma in the community. Moreover, If the patient has adequate social support, financial support, positive attitude and the proper treatment then the recovery from the illness is not impossible. The prevention strategies like sensitization, psychoeducation were discussed. The programme emphasized the role of practical and service oriented aspects in community.