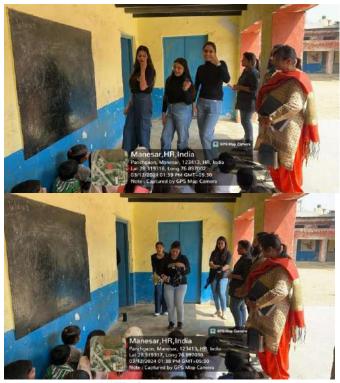

**3.8 Photographs with caption** (also share high resolution JPEG files of photographs)

- 3.9 Scanned copy of attendance sheets
- 3.10Few Scanned feedback forms of participants

|    | Attendance Sheet of Faculty Members (AUH) |                            |        |             |           |  |  |  |
|----|-------------------------------------------|----------------------------|--------|-------------|-----------|--|--|--|
| Εv | Event Title:Date:                         |                            |        |             |           |  |  |  |
| 5  | S.No.                                     | <b>Participant Faculty</b> | School | Designation | Signature |  |  |  |
|    |                                           | Name                       |        |             |           |  |  |  |
|    | 1                                         | Anjana Chandran            | ACON   | AP II       | Auch -    |  |  |  |
|    |                                           |                            |        |             | 3         |  |  |  |