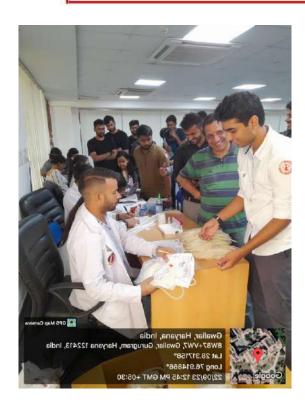

### 13. General Information

**Date:** 19<sup>th</sup> September 2023 **Event Type:** Camp

**Event Title:** Speech-Hearing Screening Camp **Event Theme:** Awareness and Screening

Venue: Govt. Primary School, Gwalior, Panchagon

- 2. Event Report along with glimpses of the event (*Photographs*)
- 2.1 **General Introduction of the Event:** A speech and hearing camp was organized at Govt Primary School, Gwalior, Panchagon. This camp is typically organized by BASLP and MSc SLP students under the supervision of faculties with a focus on promoting communication and hearing health. The camp began with screening and assessment sessions. Students evaluated participants to identify speech and hearing disorders. And provided follow-up resources and recommendations for continued therapy or support after the camp ends. A total of 57 children were screened, 42 for hearing and 15 for speech-language assessment.
- 2.2 **Inspiration &Objectives of the Event:** Speech and hearing screening camps play a vital role in improving the quality of life for children with speech and hearing challenges. The camps offer a supportive and focused environment for addressing these issues and can be especially beneficial for early identification and intervention.
- 2.3 Brief about the address/talk of speakers:
- 2.4 'Take Homes' for the Guest and Attendees
- 2.5 Future plan for utilizing the contacts developed with the Invited Guests
- 2.6 Budget of the Event(Budget Sanctioned, Total Expenditure & Revenue Generated)
- 2.7 Details of Awards if Any: