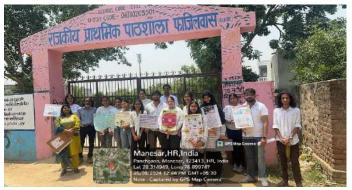

### 13. General Information

**Date:** 19<sup>th</sup> September 2023 **Event Type:** Camp

**Event Title:** Speech-Hearing Screening Camp **Event Theme:** Awareness and Screening

Venue: Govt. Primary School, Gwalior, Panchagon

- 2. Event Report along with glimpses of the event (*Photographs*)
- 2.1 **General Introduction of the Event:** A speech and hearing camp was organized at Govt Primary School, Gwalior, Panchagon. This camp is typically organized by BASLP and MSc SLP students under the supervision of faculties with a focus on promoting communication and hearing health. The camp began with screening and assessment sessions. Students evaluated participants to identify speech and hearing disorders. And provided follow-up resources and recommendations for continued therapy or support after the camp ends. A total of 57 children were screened, 42 for hearing and 15 for speech-language assessment.
- 2.2 **Inspiration &Objectives of the Event:** Speech and hearing screening camps play a vital role in improving the quality of life for children with speech and hearing challenges. The camps offer a supportive and focused environment for addressing these issues and can be especially beneficial for early identification and intervention.
- 2.3 Brief about the address/talk of speakers:
- 2.4 'Take Homes' for the Guest and Attendees
- 2.5 Future plan for utilizing the contacts developed with the Invited Guests
- 2.6 Budget of the Event(Budget Sanctioned, Total Expenditure & Revenue Generated)
- 2.7 Details of Awards if Any: