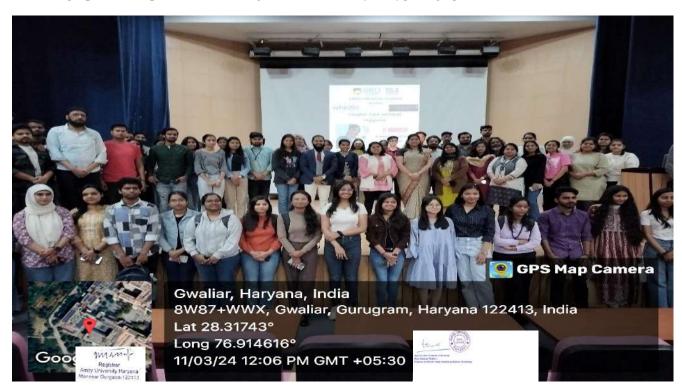

### 13. General Information

**Date:** 19<sup>th</sup> September 2023 **Event Type:** Camp

**Event Title:** Speech-Hearing Screening Camp **Event Theme:** Awareness and Screening

Venue: Govt. Primary School, Gwalior, Panchagon

- 2. Event Report along with glimpses of the event (*Photographs*)
- 2.1 **General Introduction of the Event:** A speech and hearing camp was organized at Govt Primary School, Gwalior, Panchagon. This camp is typically organized by BASLP and MSc SLP students under the supervision of faculties with a focus on promoting communication and hearing health. The camp began with screening and assessment sessions. Students evaluated participants to identify speech and hearing disorders. And provided follow-up resources and recommendations for continued therapy or support after the camp ends. A total of 57 children were screened, 42 for hearing and 15 for speech-language assessment.
- 2.2 **Inspiration &Objectives of the Event:** Speech and hearing screening camps play a vital role in improving the quality of life for children with speech and hearing challenges. The camps offer a supportive and focused environment for addressing these issues and can be especially beneficial for early identification and intervention.
- 2.3 Brief about the address/talk of speakers:
- 2.4 'Take Homes' for the Guest and Attendees
- 2.5 Future plan for utilizing the contacts developed with the Invited Guests
- 2.6 Budget of the Event(Budget Sanctioned, Total Expenditure & Revenue Generated)
- 2.7 Details of Awards if Any: