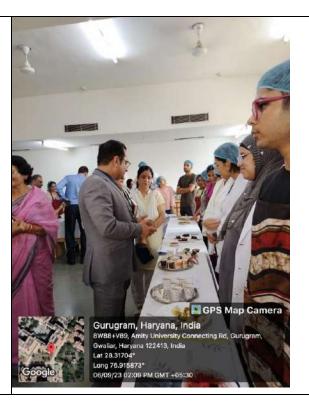

**Day 3:** A recipe competition was organized on 6th September 2023 as a part of National Nutrition Week Celebration in the department of Dietetics and Applied Nutrition. In total 12 teams with 24 students participated with full zeal and enthusiasm in the Recipe Competition. The students were directed to use super foods and prepare healthy recipes. The first winners were Mr. Dhananjay and Ms. Kajal Dhama, Ph. D Students and 2<sup>nd</sup> postion was grabbed by

students of M. Sc Ist semester Ms. Anishka and Ms. Versha and 3<sup>rd</sup> Position was secured by Mr. Sidhartha and Ms. Tanya Malhotra.

All the medals were presented by the Honorable Vice Chancellor Prof (Dr.) P. B. Sharma Sir and Pro Vice-Chancellor Prof (Dr) Vikas Madhukar sir on the concluding day of Nutrition Week i.e. 6th September 2023.