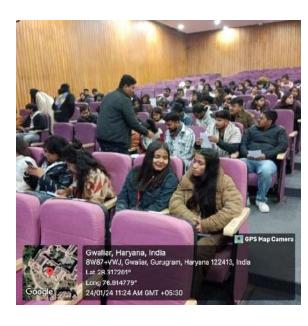

### 13. General Information

**Date:** 19<sup>th</sup> September 2023 **Event Type:** Camp

**Event Title:** Speech-Hearing Screening Camp **Event Theme:** Awareness and Screening

Venue: Govt. Primary School, Gwalior, Panchagon

Web/Video Link of the Event: N/A

Organized by: Department of Audiology and Speech-Language Pathology, Amity Medical School

In collaboration with:

Event Level: Department level

Student Participation\*: No. of Students from AUH (Course wise):- 03 BASLP students, 02 MSc. SLP students

- 2. Event Report along with glimpses of the event (*Photographs*)
- 2.1 **General Introduction of the Event:** A speech and hearing camp was organized at Govt Primary School, Gwalior, Panchagon. This camp is typically organized by BASLP and MSc SLP students under the supervision of faculties with a focus on promoting communication and hearing health. The camp began with screening and assessment sessions. Students evaluated participants to identify speech and hearing disorders. And provided follow-up resources and recommendations for continued therapy or support after the camp ends. A total of 57 children were screened, 42 for hearing and 15 for speech-language assessment.
- 2.2 **Inspiration &Objectives of the Event:** Speech and hearing screening camps play a vital role in improving the quality of life for children with speech and hearing challenges. The camps offer a supportive and focused environment for addressing these issues and can be especially beneficial for early identification and intervention.
- 2.3 Brief about the address/talk of speakers:
- 2.4 'Take Homes' for the Guest and Attendees
- 2.5 Future plan for utilizing the contacts developed with the Invited Guests
- 2.6 Budget of the Event(Budget Sanctioned, Total Expenditure & Revenue Generated)
- 2.7 Details of Awards if Any: