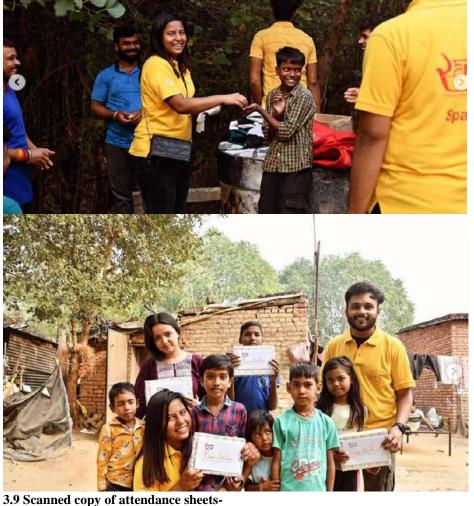

**3.8 Photographs with caption** (also share high resolution JPEG files of photographs)

- 3.9 Scanned copy of attendance sheets
- 3.10Few Scanned feedback forms of participants

|    | Attendance Sheet of Faculty Members (AUH) |                            |        |             |           |  |  |  |
|----|-------------------------------------------|----------------------------|--------|-------------|-----------|--|--|--|
| Εv | Event Title:Date:                         |                            |        |             |           |  |  |  |
| 5  | S.No.                                     | <b>Participant Faculty</b> | School | Designation | Signature |  |  |  |
|    |                                           | Name                       |        |             |           |  |  |  |
|    | 1                                         | Anjana Chandran            | ACON   | AP II       | Auch -    |  |  |  |
|    |                                           |                            |        |             | 3         |  |  |  |