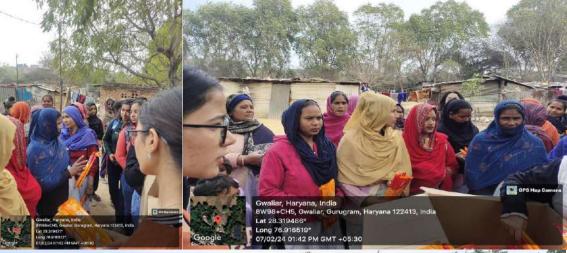

### 13. General Information

**Date:** 19<sup>th</sup> September 2023 **Event Type:** Camp

**Event Title:** Speech-Hearing Screening Camp **Event Theme:** Awareness and Screening

Venue: Govt. Primary School, Gwalior, Panchagon

- 2. Event Report along with glimpses of the event (*Photographs*)
- 2.1 **General Introduction of the Event:** A speech and hearing camp was organized at Govt Primary School, Gwalior, Panchagon. This camp is typically organized by BASLP and MSc SLP students under the supervision of faculties with a focus on promoting communication and hearing health. The camp began with screening and assessment sessions. Students evaluated participants to identify speech and hearing disorders. And provided follow-up resources and recommendations for continued therapy or support after the camp ends. A total of 57 children were screened, 42 for hearing and 15 for speech-language assessment.
- 2.2 **Inspiration &Objectives of the Event:** Speech and hearing screening camps play a vital role in improving the quality of life for children with speech and hearing challenges. The camps offer a supportive and focused environment for addressing these issues and can be especially beneficial for early identification and intervention.
- 2.3 Brief about the address/talk of speakers:
- 2.4 'Take Homes' for the Guest and Attendees
- 2.5 Future plan for utilizing the contacts developed with the Invited Guests
- 2.6 Budget of the Event(Budget Sanctioned, Total Expenditure & Revenue Generated)
- 2.7 Details of Awards if Any: