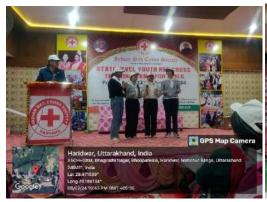

(Enclose attendance sheets in given format)

Event Coordinator(s) with designation: Anjana Chandran AP II

Details of Expert/Speaker/Resource Person/Judge:

| SN | Country<br>Name | Expert<br>Name | Organization<br>Name | Designation | Specialization | Contact<br>No. | E-mail Id | CV of<br>Expert<br>(Yes/ No) | Major Areas<br>where Amity can<br>Collaborate with<br>expert |  |
|----|-----------------|----------------|----------------------|-------------|----------------|----------------|-----------|------------------------------|--------------------------------------------------------------|--|
| 1  |                 |                |                      |             |                |                |           |                              |                                                              |  |
| 2  |                 |                |                      |             |                |                |           |                              |                                                              |  |