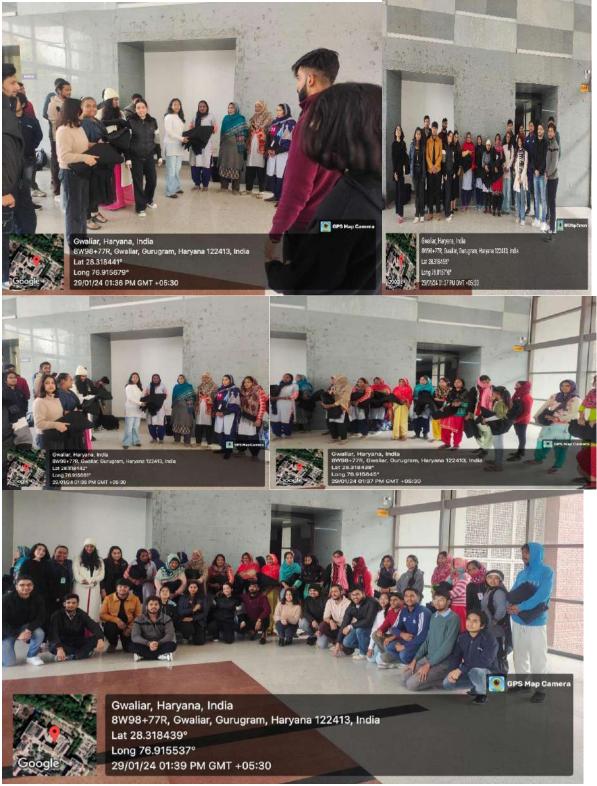

### 13. General Information

**Date:** 19<sup>th</sup> September 2023 **Event Type:** Camp

**Event Title:** Speech-Hearing Screening Camp **Event Theme:** Awareness and Screening

Venue: Govt. Primary School, Gwalior, Panchagon

Web/Video Link of the Event: N/A

Organized by: Department of Audiology and Speech-Language Pathology, Amity Medical School

In collaboration with:

Event Level: Department level

Student Participation\*: No. of Students from AUH (Course wise):- 03 BASLP students, 02 MSc. SLP students

- 2. Event Report along with glimpses of the event (*Photographs*)
- 2.1 **General Introduction of the Event:** A speech and hearing camp was organized at Govt Primary School, Gwalior, Panchagon. This camp is typically organized by BASLP and MSc SLP students under the supervision of faculties with a focus on promoting communication and hearing health. The camp began with screening and assessment sessions. Students evaluated participants to identify speech and hearing disorders. And provided follow-up resources and recommendations for continued therapy or support after the camp ends. A total of 57 children were screened, 42 for hearing and 15 for speech-language assessment.
- 2.2 **Inspiration &Objectives of the Event:** Speech and hearing screening camps play a vital role in improving the quality of life for children with speech and hearing challenges. The camps offer a supportive and focused environment for addressing these issues and can be especially beneficial for early identification and intervention.
- 2.3 Brief about the address/talk of speakers:
- 2.4 'Take Homes' for the Guest and Attendees
- 2.5 Future plan for utilizing the contacts developed with the Invited Guests
- 2.6 Budget of the Event(Budget Sanctioned, Total Expenditure & Revenue Generated)
- 2.7 Details of Awards if Any: