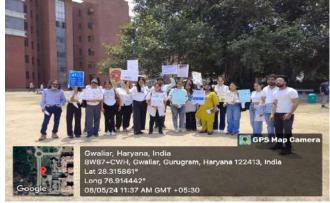

### 13. General Information

**Date:** 19<sup>th</sup> September 2023 **Event Type:** Camp

**Event Title:** Speech-Hearing Screening Camp **Event Theme:** Awareness and Screening

Venue: Govt. Primary School, Gwalior, Panchagon

- 2. Event Report along with glimpses of the event (*Photographs*)
- 2.1 **General Introduction of the Event:** A speech and hearing camp was organized at Govt Primary School, Gwalior, Panchagon. This camp is typically organized by BASLP and MSc SLP students under the supervision of faculties with a focus on promoting communication and hearing health. The camp began with screening and assessment sessions. Students evaluated participants to identify speech and hearing disorders. And provided follow-up resources and recommendations for continued therapy or support after the camp ends. A total of 57 children were screened, 42 for hearing and 15 for speech-language assessment.
- 2.2 **Inspiration &Objectives of the Event:** Speech and hearing screening camps play a vital role in improving the quality of life for children with speech and hearing challenges. The camps offer a supportive and focused environment for addressing these issues and can be especially beneficial for early identification and intervention.
- 2.3 Brief about the address/talk of speakers:
- 2.4 'Take Homes' for the Guest and Attendees
- 2.5 Future plan for utilizing the contacts developed with the Invited Guests
- 2.6 Budget of the Event(Budget Sanctioned, Total Expenditure & Revenue Generated)
- 2.7 Details of Awards if Any: