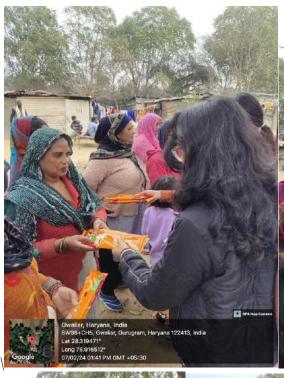

### 13. General Information

**Date:** 19<sup>th</sup> September 2023 **Event Type:** Camp

**Event Title:** Speech-Hearing Screening Camp **Event Theme:** Awareness and Screening

Venue: Govt. Primary School, Gwalior, Panchagon

- 2. Event Report along with glimpses of the event (*Photographs*)
- 2.1 **General Introduction of the Event:** A speech and hearing camp was organized at Govt Primary School, Gwalior, Panchagon. This camp is typically organized by BASLP and MSc SLP students under the supervision of faculties with a focus on promoting communication and hearing health. The camp began with screening and assessment sessions. Students evaluated participants to identify speech and hearing disorders. And provided follow-up resources and recommendations for continued therapy or support after the camp ends. A total of 57 children were screened, 42 for hearing and 15 for speech-language assessment.
- 2.2 **Inspiration &Objectives of the Event:** Speech and hearing screening camps play a vital role in improving the quality of life for children with speech and hearing challenges. The camps offer a supportive and focused environment for addressing these issues and can be especially beneficial for early identification and intervention.
- 2.3 Brief about the address/talk of speakers:
- 2.4 'Take Homes' for the Guest and Attendees
- 2.5 Future plan for utilizing the contacts developed with the Invited Guests
- 2.6 Budget of the Event(Budget Sanctioned, Total Expenditure & Revenue Generated)
- 2.7 Details of Awards if Any: