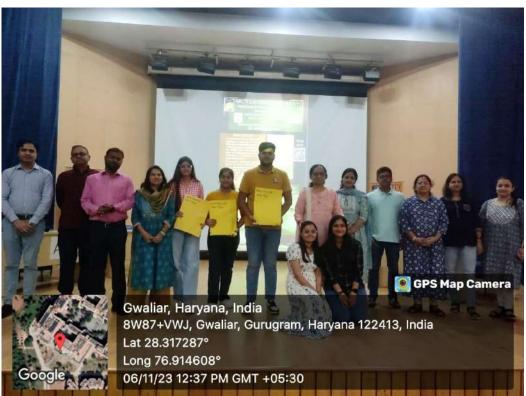

### 13. General Information

**Date:** 19<sup>th</sup> September 2023 **Event Type:** Camp

**Event Title:** Speech-Hearing Screening Camp **Event Theme:** Awareness and Screening

Venue: Govt. Primary School, Gwalior, Panchagon

Web/Video Link of the Event: N/A

Organized by: Department of Audiology and Speech-Language Pathology, Amity Medical School

In collaboration with:

Event Level: Department level

Student Participation\*: No. of Students from AUH (Course wise):- 03 BASLP students, 02 MSc. SLP students

- 2. Event Report along with glimpses of the event (*Photographs*)
- 2.1 **General Introduction of the Event:** A speech and hearing camp was organized at Govt Primary School, Gwalior, Panchagon. This camp is typically organized by BASLP and MSc SLP students under the supervision of faculties with a focus on promoting communication and hearing health. The camp began with screening and assessment sessions. Students evaluated participants to identify speech and hearing disorders. And provided follow-up resources and recommendations for continued therapy or support after the camp ends. A total of 57 children were screened, 42 for hearing and 15 for speech-language assessment.
- 2.2 **Inspiration &Objectives of the Event:** Speech and hearing screening camps play a vital role in improving the quality of life for children with speech and hearing challenges. The camps offer a supportive and focused environment for addressing these issues and can be especially beneficial for early identification and intervention.
- 2.3 Brief about the address/talk of speakers:
- 2.4 'Take Homes' for the Guest and Attendees
- 2.5 Future plan for utilizing the contacts developed with the Invited Guests
- 2.6 Budget of the Event(Budget Sanctioned, Total Expenditure & Revenue Generated)
- 2.7 Details of Awards if Any: