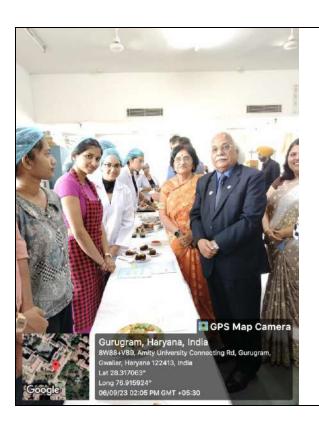

**Day 3:** A recipe competition was organized on 6th September 2023 as a part of National Nutrition Week Celebration in the department of Dietetics and Applied Nutrition. In total 12 teams with 24 students participated with full zeal and enthusiasm in the Recipe Competition. The students were directed to use super foods and prepare healthy recipes. The first winners were Mr. Dhananjay and Ms. Kajal Dhama, Ph. D Students and 2<sup>nd</sup> postion was grabbed by

students of M. Sc Ist semester Ms. Anishka and Ms. Versha and 3<sup>rd</sup> Position was secured by Mr. Sidhartha and Ms. Tanya Malhotra.

All the medals were presented by the Honorable Vice Chancellor Prof (Dr.) P. B. Sharma Sir and Pro Vice-Chancellor Prof (Dr) Vikas Madhukar sir on the concluding day of Nutrition Week i.e. 6th September 2023.