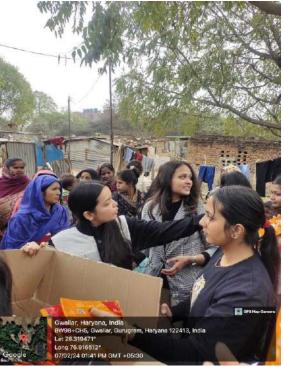

### 13. General Information

**Date:** 19<sup>th</sup> September 2023 **Event Type:** Camp

**Event Title:** Speech-Hearing Screening Camp **Event Theme:** Awareness and Screening

Venue: Govt. Primary School, Gwalior, Panchagon

- 2. Event Report along with glimpses of the event (*Photographs*)
- 2.1 **General Introduction of the Event:** A speech and hearing camp was organized at Govt Primary School, Gwalior, Panchagon. This camp is typically organized by BASLP and MSc SLP students under the supervision of faculties with a focus on promoting communication and hearing health. The camp began with screening and assessment sessions. Students evaluated participants to identify speech and hearing disorders. And provided follow-up resources and recommendations for continued therapy or support after the camp ends. A total of 57 children were screened, 42 for hearing and 15 for speech-language assessment.
- 2.2 **Inspiration &Objectives of the Event:** Speech and hearing screening camps play a vital role in improving the quality of life for children with speech and hearing challenges. The camps offer a supportive and focused environment for addressing these issues and can be especially beneficial for early identification and intervention.
- 2.3 Brief about the address/talk of speakers:
- 2.4 'Take Homes' for the Guest and Attendees
- 2.5 Future plan for utilizing the contacts developed with the Invited Guests
- 2.6 Budget of the Event(Budget Sanctioned, Total Expenditure & Revenue Generated)
- 2.7 Details of Awards if Any: