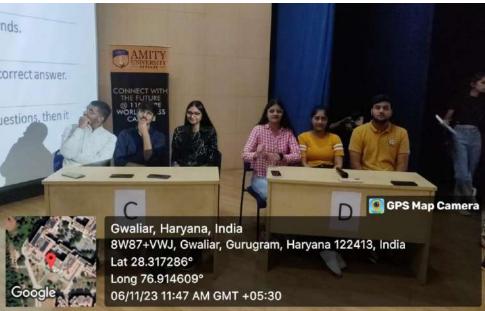

### 13. General Information

**Date:** 19<sup>th</sup> September 2023 **Event Type:** Camp

**Event Title:** Speech-Hearing Screening Camp **Event Theme:** Awareness and Screening

Venue: Govt. Primary School, Gwalior, Panchagon

Web/Video Link of the Event: N/A

Organized by: Department of Audiology and Speech-Language Pathology, Amity Medical School

In collaboration with:

Event Level: Department level

Student Participation\*: No. of Students from AUH (Course wise):- 03 BASLP students, 02 MSc. SLP students

- 2. Event Report along with glimpses of the event (*Photographs*)
- 2.1 **General Introduction of the Event:** A speech and hearing camp was organized at Govt Primary School, Gwalior, Panchagon. This camp is typically organized by BASLP and MSc SLP students under the supervision of faculties with a focus on promoting communication and hearing health. The camp began with screening and assessment sessions. Students evaluated participants to identify speech and hearing disorders. And provided follow-up resources and recommendations for continued therapy or support after the camp ends. A total of 57 children were screened, 42 for hearing and 15 for speech-language assessment.
- 2.2 **Inspiration &Objectives of the Event:** Speech and hearing screening camps play a vital role in improving the quality of life for children with speech and hearing challenges. The camps offer a supportive and focused environment for addressing these issues and can be especially beneficial for early identification and intervention.
- 2.3 Brief about the address/talk of speakers:
- 2.4 'Take Homes' for the Guest and Attendees
- 2.5 Future plan for utilizing the contacts developed with the Invited Guests
- 2.6 Budget of the Event(Budget Sanctioned, Total Expenditure & Revenue Generated)
- 2.7 Details of Awards if Any: