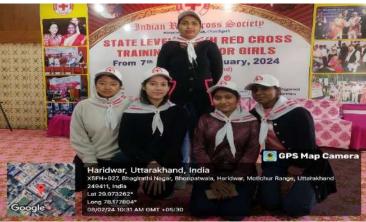

(Enclose attendance sheets in given format)

Event Coordinator(s) with designation: Anjana Chandran AP II

Details of Expert/Speaker/Resource Person/Judge:

| SN | Country<br>Name | Expert<br>Name | Organization<br>Name | Designation | Specialization | Contact<br>No. | E-mail Id | CV of<br>Expert<br>(Yes/ No) | Major Areas<br>where Amity can<br>Collaborate with<br>expert |  |
|----|-----------------|----------------|----------------------|-------------|----------------|----------------|-----------|------------------------------|--------------------------------------------------------------|--|
| 1  |                 |                |                      |             |                |                |           |                              |                                                              |  |
| 2  |                 |                |                      |             |                |                |           |                              |                                                              |  |