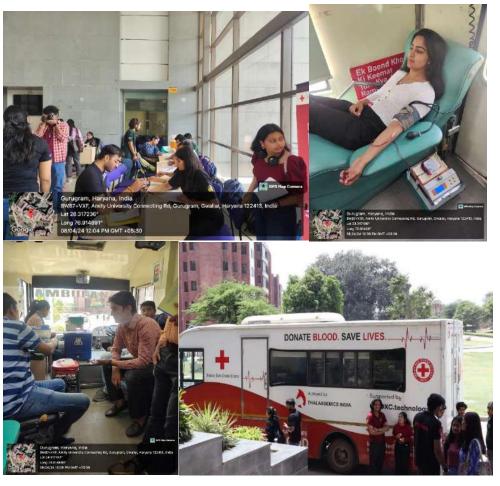

| 9  | Blood Donation<br>Camp                       | Department of Medical Laboratory Technology, Amity Medical School                | Outreach<br>program for<br>social service" | 22 September,<br>23 | 40  |
|----|----------------------------------------------|----------------------------------------------------------------------------------|--------------------------------------------|---------------------|-----|
| 10 | Celebratory<br>Tree Plantation               | Ek Awwaz,<br>Under DSW<br>Office                                                 | Tree Plantation                            | 24 September,<br>23 | 30  |
| 11 | Women safety                                 | DSW Office<br>with Haryana<br>Police                                             | Women safety                               | 28 September,<br>23 | 250 |
| 12 | Ek Tareekh Ek<br>Ghanta                      | DSW Office                                                                       | Ek Tareekh Ek<br>Ghanta                    | 01 October, 23      | NA  |
| 13 | World Mental<br>Health Day                   | ACON (BSc<br>Nursing)                                                            | NA                                         | 10 October, 23      | 12  |
| 14 | Anganwadi<br>visit to<br>Fazalwas<br>village | Department of Dietetics & Applied Nutrition and Department of Public Health, AMS | Child and<br>Maternal<br>Health            | 31 October, 23      | 26  |
| 15 | Plantation<br>Drive                          | Yuva Under<br>DSW                                                                | Plantation<br>Drive                        | 04 November,<br>23  | 6   |
| 16 | Project<br>Parindey                          | Saakar.<br>Under DSW                                                             | Bird Feeder<br>Installation                | 06 November,<br>23  | 50  |
| 17 | Divali dil se<br>Food Donation<br>Drive      | Yuva Under<br>DSW                                                                | Food drive                                 | 07 November,<br>23  | 15  |
| 18 | Awareness<br>Week on Food<br>Adulteration    | Amity Chem Club, Department of Chemistry, Biochemistry and Forensic Science.     | Food<br>Adulteration                       | 08 November,<br>23  | 154 |
| 19 | Diwali<br>Celebration                        | Shakti with Saraj Foundation Under DSW                                           | Festive<br>Celebration in<br>Jhuggi        | 13 November,<br>23  | 3   |

### Event Title:Date:

| S.No. | Participant Name      | School | Programme & Semester | Signature |
|-------|-----------------------|--------|----------------------|-----------|
| 1     | Mr. Arnav Tushir      | ACON   | BSC (N) 7 semester   | present   |
| 2     | Mr. Arun John Abraham | ACON   | BSC (N) 7 semester   | present   |
| 3     | Mr. Vijay Kumar       | ACON   | BSC (N) 7 semester   | present   |
| 4     | Ms. Pooja Dahiya      | ACON   | BSC (N) 7 semester   | present   |
| 5     | Mr.Shubhankar Kumar   | ACON   | BSC (N) 7 semester   | present   |
| 6     | Ms. Anju Kasana       | ACON   | BSC (N) 7 semester   | present   |
| 7     | Mr.Farhan             | ACON   | BSC (N) 7 semester   | present   |
| 8     | Ms.Himanshi           | ACON   | BSC (N) 7 semester   | present   |
| 9     | Ms.Arshdeep Kaur      | ACON   | BSC (N) 7 semester   | present   |
| 10    | Mr.Gurdeep Singh      | ACON   | BSC (N) 7 semester   | present   |
| 11    | Ms. Sonal             | ACON   | BSC (N) 7 semester   | present   |
| 12    | Mr. Deepanshu Yadav   | ACON   | BSC (N) 7 semester   | Absent    |
| 13    | Mr.Paras              | ACON   | BSC (N) 7 semester   | present   |
| 14    | Ms.Varsha             | ACON   | BSC (N) 7 semester   | present   |
| 15    | Ms.Himanshi           | ACON   | BSC (N) 7 semester   | present   |
| 16    | Mr.Mayank Kumar       | ACON   | BSC (N) 7 semester   | present   |
| 17    | Mr.Arjun Singh        | ACON   | BSC (N) 7 semester   | present   |