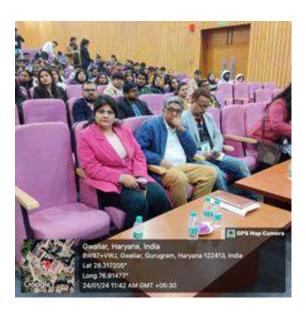

### 13. General Information

**Date:** 19<sup>th</sup> September 2023 **Event Type:** Camp

**Event Title:** Speech-Hearing Screening Camp **Event Theme:** Awareness and Screening

Venue: Govt. Primary School, Gwalior, Panchagon

Web/Video Link of the Event: N/A

Organized by: Department of Audiology and Speech-Language Pathology, Amity Medical School

In collaboration with:

Event Level: Department level

Student Participation\*: No. of Students from AUH (Course wise):- 03 BASLP students, 02 MSc. SLP students

- 2. Event Report along with glimpses of the event (*Photographs*)
- 2.1 **General Introduction of the Event:** A speech and hearing camp was organized at Govt Primary School, Gwalior, Panchagon. This camp is typically organized by BASLP and MSc SLP students under the supervision of faculties with a focus on promoting communication and hearing health. The camp began with screening and assessment sessions. Students evaluated participants to identify speech and hearing disorders. And provided follow-up resources and recommendations for continued therapy or support after the camp ends. A total of 57 children were screened, 42 for hearing and 15 for speech-language assessment.
- 2.2 **Inspiration &Objectives of the Event:** Speech and hearing screening camps play a vital role in improving the quality of life for children with speech and hearing challenges. The camps offer a supportive and focused environment for addressing these issues and can be especially beneficial for early identification and intervention.
- 2.3 Brief about the address/talk of speakers:
- 2.4 'Take Homes' for the Guest and Attendees
- 2.5 Future plan for utilizing the contacts developed with the Invited Guests
- 2.6 Budget of the Event(Budget Sanctioned, Total Expenditure & Revenue Generated)
- 2.7 Details of Awards if Any: