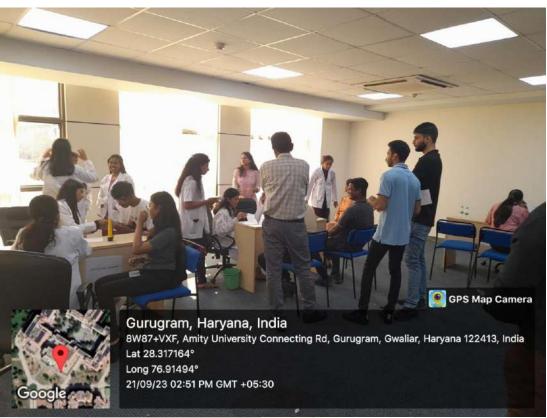

### 13. General Information

**Date:** 19<sup>th</sup> September 2023 **Event Type:** Camp

**Event Title:** Speech-Hearing Screening Camp **Event Theme:** Awareness and Screening

Venue: Govt. Primary School, Gwalior, Panchagon

- 2. Event Report along with glimpses of the event (*Photographs*)
- 2.1 **General Introduction of the Event:** A speech and hearing camp was organized at Govt Primary School, Gwalior, Panchagon. This camp is typically organized by BASLP and MSc SLP students under the supervision of faculties with a focus on promoting communication and hearing health. The camp began with screening and assessment sessions. Students evaluated participants to identify speech and hearing disorders. And provided follow-up resources and recommendations for continued therapy or support after the camp ends. A total of 57 children were screened, 42 for hearing and 15 for speech-language assessment.
- 2.2 **Inspiration &Objectives of the Event:** Speech and hearing screening camps play a vital role in improving the quality of life for children with speech and hearing challenges. The camps offer a supportive and focused environment for addressing these issues and can be especially beneficial for early identification and intervention.
- 2.3 Brief about the address/talk of speakers:
- 2.4 'Take Homes' for the Guest and Attendees
- 2.5 Future plan for utilizing the contacts developed with the Invited Guests
- 2.6 Budget of the Event(Budget Sanctioned, Total Expenditure & Revenue Generated)
- 2.7 Details of Awards if Any: