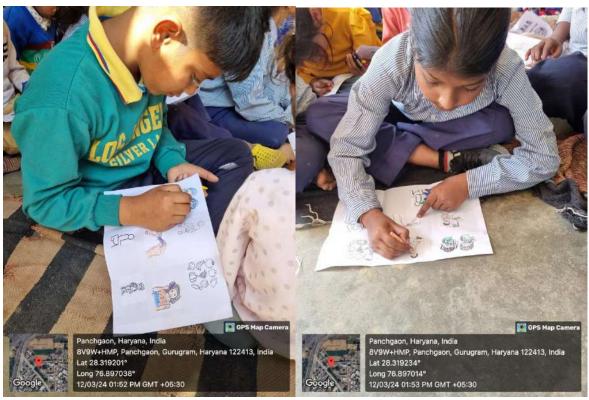

### 13. General Information

**Date:** 19<sup>th</sup> September 2023 **Event Type:** Camp

**Event Title:** Speech-Hearing Screening Camp **Event Theme:** Awareness and Screening

Venue: Govt. Primary School, Gwalior, Panchagon

Web/Video Link of the Event: N/A

Organized by: Department of Audiology and Speech-Language Pathology, Amity Medical School

In collaboration with:

Event Level: Department level

Student Participation\*: No. of Students from AUH (Course wise):- 03 BASLP students, 02 MSc. SLP students

- 2. Event Report along with glimpses of the event (*Photographs*)
- 2.1 **General Introduction of the Event:** A speech and hearing camp was organized at Govt Primary School, Gwalior, Panchagon. This camp is typically organized by BASLP and MSc SLP students under the supervision of faculties with a focus on promoting communication and hearing health. The camp began with screening and assessment sessions. Students evaluated participants to identify speech and hearing disorders. And provided follow-up resources and recommendations for continued therapy or support after the camp ends. A total of 57 children were screened, 42 for hearing and 15 for speech-language assessment.
- 2.2 **Inspiration &Objectives of the Event:** Speech and hearing screening camps play a vital role in improving the quality of life for children with speech and hearing challenges. The camps offer a supportive and focused environment for addressing these issues and can be especially beneficial for early identification and intervention.
- 2.3 Brief about the address/talk of speakers:
- 2.4 'Take Homes' for the Guest and Attendees
- 2.5 Future plan for utilizing the contacts developed with the Invited Guests
- 2.6 Budget of the Event(Budget Sanctioned, Total Expenditure & Revenue Generated)
- 2.7 Details of Awards if Any: