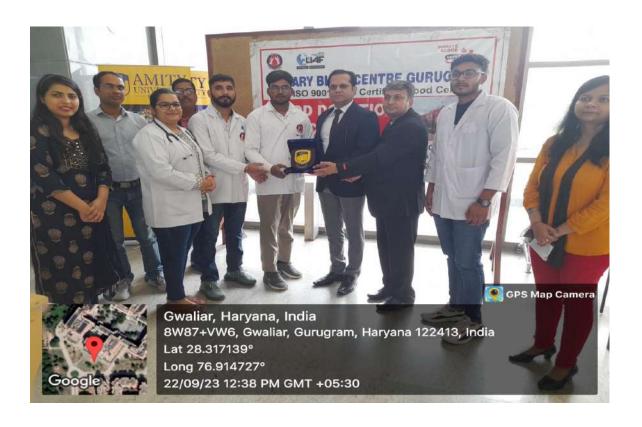

| 9  | Blood Donation<br>Camp                       | Department of Medical Laboratory Technology, Amity Medical School                | Outreach<br>program for<br>social service" | 22 September,<br>23 | 40  |
|----|----------------------------------------------|----------------------------------------------------------------------------------|--------------------------------------------|---------------------|-----|
| 10 | Celebratory<br>Tree Plantation               | Ek Awwaz,<br>Under DSW<br>Office                                                 | Tree Plantation                            | 24 September,<br>23 | 30  |
| 11 | Women safety                                 | DSW Office<br>with Haryana<br>Police                                             | Women safety                               | 28 September,<br>23 | 250 |
| 12 | Ek Tareekh Ek<br>Ghanta                      | DSW Office                                                                       | Ek Tareekh Ek<br>Ghanta                    | 01 October, 23      | NA  |
| 13 | World Mental<br>Health Day                   | ACON (BSc<br>Nursing)                                                            | NA                                         | 10 October, 23      | 12  |
| 14 | Anganwadi<br>visit to<br>Fazalwas<br>village | Department of Dietetics & Applied Nutrition and Department of Public Health, AMS | Child and<br>Maternal<br>Health            | 31 October, 23      | 26  |
| 15 | Plantation<br>Drive                          | Yuva Under<br>DSW                                                                | Plantation<br>Drive                        | 04 November,<br>23  | 6   |
| 16 | Project<br>Parindey                          | Saakar.<br>Under DSW                                                             | Bird Feeder<br>Installation                | 06 November,<br>23  | 50  |
| 17 | Divali dil se<br>Food Donation<br>Drive      | Yuva Under<br>DSW                                                                | Food drive                                 | 07 November,<br>23  | 15  |
| 18 | Awareness<br>Week on Food<br>Adulteration    | Amity Chem Club, Department of Chemistry, Biochemistry and Forensic Science.     | Food<br>Adulteration                       | 08 November,<br>23  | 154 |
| 19 | Diwali<br>Celebration                        | Shakti with Saraj Foundation Under DSW                                           | Festive<br>Celebration in<br>Jhuggi        | 13 November,<br>23  | 3   |