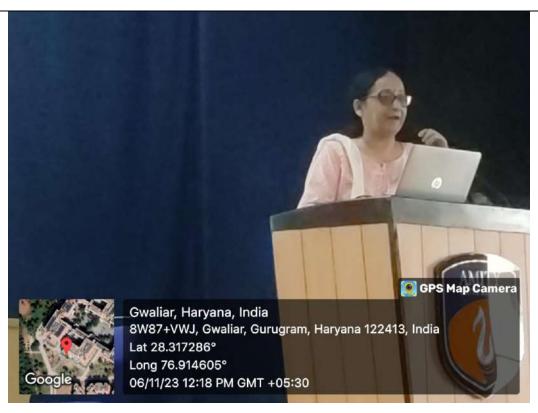

### 13. General Information

**Date:** 19<sup>th</sup> September 2023 **Event Type:** Camp

**Event Title:** Speech-Hearing Screening Camp **Event Theme:** Awareness and Screening

Venue: Govt. Primary School, Gwalior, Panchagon

- 2. Event Report along with glimpses of the event (*Photographs*)
- 2.1 **General Introduction of the Event:** A speech and hearing camp was organized at Govt Primary School, Gwalior, Panchagon. This camp is typically organized by BASLP and MSc SLP students under the supervision of faculties with a focus on promoting communication and hearing health. The camp began with screening and assessment sessions. Students evaluated participants to identify speech and hearing disorders. And provided follow-up resources and recommendations for continued therapy or support after the camp ends. A total of 57 children were screened, 42 for hearing and 15 for speech-language assessment.
- 2.2 **Inspiration &Objectives of the Event:** Speech and hearing screening camps play a vital role in improving the quality of life for children with speech and hearing challenges. The camps offer a supportive and focused environment for addressing these issues and can be especially beneficial for early identification and intervention.
- 2.3 Brief about the address/talk of speakers:
- 2.4 'Take Homes' for the Guest and Attendees
- 2.5 Future plan for utilizing the contacts developed with the Invited Guests
- 2.6 Budget of the Event(Budget Sanctioned, Total Expenditure & Revenue Generated)
- 2.7 Details of Awards if Any: