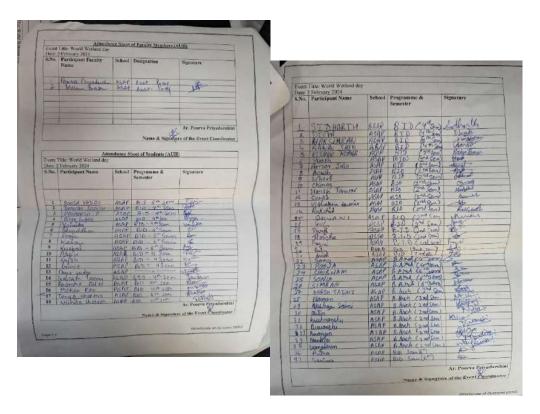

### 3.4 Scanned copy of attendance sheets

| S No | Name             |         |
|------|------------------|---------|
| 1    | Ms Ria Bhati     | Absent  |
| 2    | Ms Vandan        | Present |
| 3    | Ms Sheenu        | Present |
| 4    | Ms Parnika       | Present |
| 5    | Ms Pragyasha     | Present |
| 6    | Ms Kanak         | Present |
| 7    | Ms Steffi        | Absent  |
| 8    | Ms Akanksha      | Present |
| 9    | Ms Ria Bhatia    | Present |
| 10   | Ms Sukirti       | Present |
| 11   | Ms Ayushi Gupta  | Present |
| 12   | Ms Joshita       | Present |
| 13   | Ms Shifali       | Present |
| 14   | Ms Muskan        | Present |
| 15   | Ms Himani        | Present |
| 16   | Mr Shivam        | Present |
| 17   | Ms Shivanjani    | Present |
| 18   | Ms Ishita        | Present |
| 19   | Ms Anupreksha    | Present |
| 20   | Ms Penu          | Present |
| 21   | Ms Mahima        | Present |
| 22   | Ms Sargam Mittal | Present |
| 23   | Ms Lasya         | Present |
| 24   | Mr Maruti Sharma | Present |

| wii Matuu S                                                                                                                                    | marma                                                     | riesent                       |
|------------------------------------------------------------------------------------------------------------------------------------------------|-----------------------------------------------------------|-------------------------------|
| Atter                                                                                                                                          | ndance Sheet for School July 1                            | ( Community Awareness Program |
| 2 Methor Alman 3 Methor Alman 4 Atouth Shulle Guman Ruman 1 O 15th 10th Rakin 51926 SAME ARV Panamyact Not ona Pana Barn Uarthayaray Daviderta | 38 28524643<br>[a]<br>[859629643] [2]<br>[628399384 2110] | .23 ( ) कका है की अली         |

### 3.5 Few Scanned feedback forms of participants

| S.No. | Participant Faculty<br>Name | School            | Designation            | Signature      |
|-------|-----------------------------|-------------------|------------------------|----------------|
| 1     | Dr. Mehfooz ahmad           | AICP              | Assistant Professor-II | Nelyonz Almand |
| 2     | Ms Shirley Raj              | AICP              | Assistant Professor    | Present        |
| 3     | Ms Aarti Shukla             | AICP              | Assistant Professor    | Present        |
| 4     | Mr Sachin                   | Civil<br>Hospital | Clinical Psychologist  | Present        |

# **3.9 Scanned copy of attendance sheets- Attached 3.10Few Scanned feedback forms of participants**

| Date:     | of Faculty Members (AL | 1000 10 | ille Nahhant Rhatice        | Execut Ti |
|-----------|------------------------|---------|-----------------------------|-----------|
| Signature |                        | School  | Participant Faculty<br>Name | S.No.     |
| Rome      | Assistand Regering I   | Ams     | DA - Rom Storetto           | 7.        |
| Deepika   | Assistant Professor II | Ams     | Me Despita Pal              | 2.        |
|           |                        |         |                             |           |

|       | Att                                   | endance Sl | heet of students (AUH)    |                    |
|-------|---------------------------------------|------------|---------------------------|--------------------|
| Event | Title: Day 1. Nuts                    | tion He    | alth Camp Date            | e: 04th Sept. 2023 |
| S.No. | · · · · · · · · · · · · · · · · · · · | School     | Programme and<br>semester | Signature          |
| 1     | SIDHARTHA                             | AMS        | BDAN 5 th sem             | 12                 |
| 2     | DAVIO                                 | AMS        | BDAN 5th Sem              | OP.                |
| 3     | TANYA                                 | AMS        | BDAN 5th sem              | Torye              |
| 4     | RAKSHIT                               | AMS        |                           | Roger 4:Cl         |
| 5     | KHUSHBOO                              | Ams        | BDAN 5th Sem              | R                  |
| 6     | AAYUSHI                               | AMS        | BDAN 5th sem              | Cayan              |
| 7     | SARGIAM                               | AMS        | BDAN 5th som              | Largen             |
| 8     | AKSHI                                 | AMS        | BDAN 5 th sem             | Sheh.              |
| 9     | lumsda                                | AMS        | BDAN5th Sem               | Sparj              |
| 10    | Shazi Ali                             | AMS        | BDAN 5th sem              | Shew)              |
| 11    | Somya                                 | AMS        |                           | Somya.             |
| 12    | Shushi                                | AMS        | BDAN 5th sem              | Shathun            |
| 13    | Janhvi                                | AMS        | BDAN 5th sem              | Julin              |
| 14    |                                       |            |                           |                    |

|       | Atten                | dance S  | heet of students (AUII)   |             |
|-------|----------------------|----------|---------------------------|-------------|
| Event | Title: Day 2. Quiz f | Poster   | Completion Date           | : 5th sept. |
| S.No. | Participant<br>Name  | School   | Programme and<br>semester | Signature   |
| 1     | SIDHARTHA            | AMS      | BDAN 5 th sem             |             |
| 2     | DAVID                | AM5      | BDAN 5th SOM              | at          |
| 3     | TANYA                | AMS      | BDAN 5th Sem              | Tonys       |
| 4     | RAKKHUSHBOO          | AMS      | BDAN 5th sem              | (2)         |
| 5     | AYSHI                | AMS      | BDAN5th Sem               | Steh        |
| 6     | SPRGPM               | AMS      | BDAN 5th Sem              | Congar      |
| 7     | Shazi Ali            | Ams      | BDANSMSem                 | (Mag)       |
| 8     | Somya                | AMS      | BDAN5th Sem               | Sonys.      |
| 9     | Shubhi               | AMS      | BDAN 5th Sem              | Sugarin     |
| 10    | Mitali               | AMS      | BDAN 5th Sem              | Mitali      |
| 11    | Janhvi               | AMS      | BDAN 5th Sem              | butri_      |
| 12    | Konthik              | AMS      | M DA N 1ST SEM            | Darrie      |
| 13    | Khushali             | AMS      | BDAN 15+Sem               | Khi         |
| 14    | Lyna.                | AMS      | BDAN 1st Sem              | Lype        |
| 15    | Pareira.             | AMS      |                           | Wareing_    |
| 16    | Moumita              | AMS      | BDAN 15+ Sem              | 1100000     |
| 17    | VARDAAN CHOPRA       | AMS      | BDAN 1st Sem              | (1)         |
| 18    | Zahia Huzuz          | AMS      | BDAN 151 Sem              | - Jalier    |
| 19    | RIYA YADAV           | AM5      | BDAN 3rd Sem              | Tyoday.     |
| 20    | NIYATHI MOHANAN      | AMS      | BDAN 3rd Sem              | Orgath      |
| 21    |                      | 17 17 14 |                           | 1 '         |

| 27 | Sameidhi | AMS | MDAN3 and Som | Sanids |
|----|----------|-----|---------------|--------|
| 28 | Pralik   | AMS | MDAN 3rd Sem  | Ratik  |
| 29 | Typican  |     |               |        |
| 30 |          |     |               |        |
|    |          |     |               | -      |

|         | Atter             |         | nect of students (AUH)    |                   |
|---------|-------------------|---------|---------------------------|-------------------|
| Event ' | Pitle: Day 3 Reci | pe      | Competition Date          | e: 6th Sept. 2023 |
| S.No.   | Participant Name  | School  | Programme and<br>semester | Signature         |
| 1       | SIDHARTHA         | Ams     | BDAN 5th sem              | A                 |
| 2       | TANYA             | AMS     | BDAN 5 th sem             | Tonja             |
| 3       | KHUSHBED          | AMS     | BDAN 5 th sem             | (P)               |
| 4       | AAYUSHI           | Ams     | BDAN 5th sem              | P                 |
| 5       | Shazi De:         | AMS     | BOAN 5th sem              | Quar              |
| 6       | Lunisela          | AMS     | BDAN 5th sem              | Cussel            |
| 7       | Akshi             | AMS     | BOAN 5th sem              | Shehi             |
| 8       | Sargam            | AMS     | BOAN 5th Sun              | sugar.            |
| 9       | Sornya            | AMS     | BOAN 5th sem              | fortys.           |
| 10      | Shushi            | AMS     | BOAN 5th Sem              | Swathur           |
| 11      | Janhui            | AMS     | BDAN 5 th sem             | puti              |
| 12      | Blif Khan         | AMS     | MBAN 13 Sem               | Af                |
| 13      | Nitin Reth!       | AMS     | MOAN 15+ sem              | nillà             |
| 14      | friishka.         | AMS     | MDANIST SEM               | Triese            |
| 15      | Veysha            | AMS     | MDAN 1st sem              | Doncha            |
| 16      | Parcena           | AMS     | BDAN 1st sem              | Parceng           |
| 17      | Luna -            | Ams     | BDAN, S+ Sem              | alya              |
| 18      | VARDABN CHOPER    | .Ams    | BDAN 1st sem              | Hor               |
| 19      | MOUMITA CHARRAB   | PRTY AM | BDAN 1 Sem                | planing           |
| 20      | Talia Huzuz       | AMS     | BDAN 15. SOM              | 3 eduia           |
| 21      | Dhanan ) ay Share | S. AMS  | ph.D. Scholar             | Wying.            |
| 22      | Kajal Drama       | 1 M M   | Ph. D. Scholar            | Kejathama         |
| 23      | Arjali Goyal      | AMS     | MDAN 3rd Sem              | 1 man             |
| 24      | Sukhmanbrut       | A 44 /  | MDAN3rd Sem               | Subling           |
| 25      | Jumailable        | AMS     | MDAN 3rd Sem              | Jun-              |
| 26      | shebin            | AMS     | 1 1 1 1 10 SOM            | - mul             |