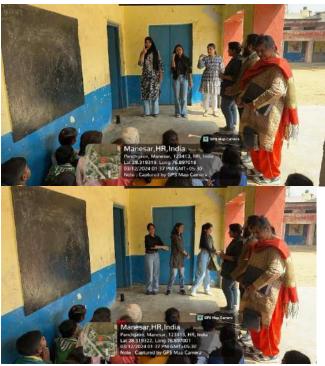

### 13. General Information

**Date:** 19<sup>th</sup> September 2023 **Event Type:** Camp

**Event Title:** Speech-Hearing Screening Camp **Event Theme:** Awareness and Screening

Venue: Govt. Primary School, Gwalior, Panchagon

Web/Video Link of the Event: N/A

Organized by: Department of Audiology and Speech-Language Pathology, Amity Medical School

In collaboration with:

Event Level: Department level

Student Participation\*: No. of Students from AUH (Course wise):- 03 BASLP students, 02 MSc. SLP students

- 2. Event Report along with glimpses of the event (*Photographs*)
- 2.1 **General Introduction of the Event:** A speech and hearing camp was organized at Govt Primary School, Gwalior, Panchagon. This camp is typically organized by BASLP and MSc SLP students under the supervision of faculties with a focus on promoting communication and hearing health. The camp began with screening and assessment sessions. Students evaluated participants to identify speech and hearing disorders. And provided follow-up resources and recommendations for continued therapy or support after the camp ends. A total of 57 children were screened, 42 for hearing and 15 for speech-language assessment.
- 2.2 **Inspiration &Objectives of the Event:** Speech and hearing screening camps play a vital role in improving the quality of life for children with speech and hearing challenges. The camps offer a supportive and focused environment for addressing these issues and can be especially beneficial for early identification and intervention.
- 2.3 Brief about the address/talk of speakers:
- 2.4 'Take Homes' for the Guest and Attendees
- 2.5 Future plan for utilizing the contacts developed with the Invited Guests
- 2.6 Budget of the Event(Budget Sanctioned, Total Expenditure & Revenue Generated)
- 2.7 Details of Awards if Any: