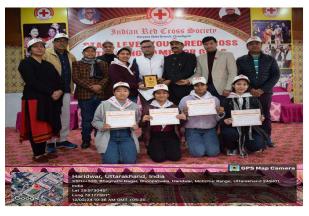

(Enclose attendance sheets in given format)

Event Coordinator(s) with designation: Anjana Chandran AP II

Details of Expert/Speaker/Resource Person/Judge:

| SN | Country<br>Name | Expert<br>Name | Organization<br>Name | Designation | Specialization | Contact<br>No. | E-mail Id | CV of<br>Expert<br>(Yes/ No) | Major Areas<br>where Amity can<br>Collaborate with<br>expert |  |
|----|-----------------|----------------|----------------------|-------------|----------------|----------------|-----------|------------------------------|--------------------------------------------------------------|--|
| 1  |                 |                |                      |             |                |                |           |                              |                                                              |  |
| 2  |                 |                |                      |             |                |                |           |                              |                                                              |  |