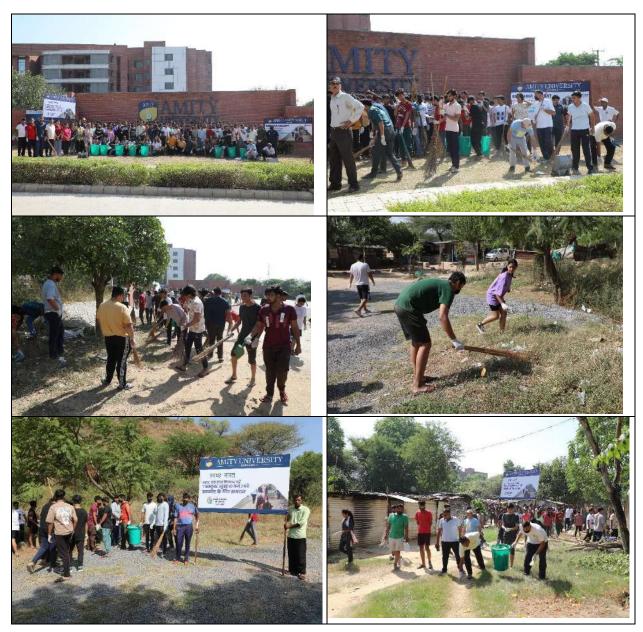

### **3. Event Report along with glimpses of the event** (*Photographs*)

### Mental Health Awareness Programme, 11th August, 2023

Amity Institute of Clinical Psychology (AICP), Amity University Haryana, Gurgaon in collaboration with Civil Hospital organized one day Mental Health Awareness programme on 11<sup>th</sup> August, 2023 at Poly Clinic, sector 31 Gurugram. Dr. Mehfooz Ahmed, Ms Shirley Raj, Ms Aarti Shukla, Mr Sachin, M. Phil Clinical Psychology trainees, PDCP trainees and patients participated in the program. Dr. Mehfooz Ahmed was the coordinator of the program. The basic concepts of stress, depression and schizophrenia were discussed. The trainees performed two skits based upon alcohol addiction and Panic Disorder. The participants were insisted to disseminate acquired information in the community they belong to. The emphasis was on developing the attitude to spread awareness in the community. There is strong need to remove the stigma in the community. Moreover, If the patient has adequate social support, financial support, positive attitude and the proper treatment then the recovery from the illness is not impossible. The prevention strategies like sensitization, psychoeducation were discussed. The programme emphasized the role of practical and service oriented aspects in community.