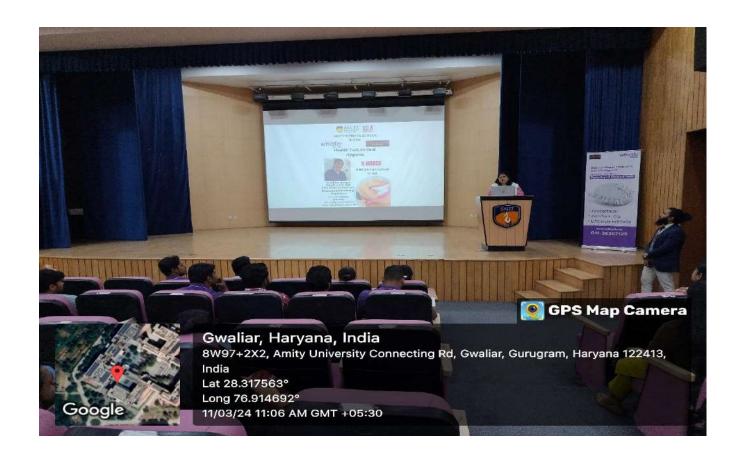

### 13. General Information

**Date:** 19<sup>th</sup> September 2023 **Event Type:** Camp

**Event Title:** Speech-Hearing Screening Camp **Event Theme:** Awareness and Screening

Venue: Govt. Primary School, Gwalior, Panchagon

- 2. Event Report along with glimpses of the event (*Photographs*)
- 2.1 **General Introduction of the Event:** A speech and hearing camp was organized at Govt Primary School, Gwalior, Panchagon. This camp is typically organized by BASLP and MSc SLP students under the supervision of faculties with a focus on promoting communication and hearing health. The camp began with screening and assessment sessions. Students evaluated participants to identify speech and hearing disorders. And provided follow-up resources and recommendations for continued therapy or support after the camp ends. A total of 57 children were screened, 42 for hearing and 15 for speech-language assessment.
- 2.2 **Inspiration &Objectives of the Event:** Speech and hearing screening camps play a vital role in improving the quality of life for children with speech and hearing challenges. The camps offer a supportive and focused environment for addressing these issues and can be especially beneficial for early identification and intervention.
- 2.3 Brief about the address/talk of speakers:
- 2.4 'Take Homes' for the Guest and Attendees
- 2.5 Future plan for utilizing the contacts developed with the Invited Guests
- 2.6 Budget of the Event(Budget Sanctioned, Total Expenditure & Revenue Generated)
- 2.7 Details of Awards if Any: