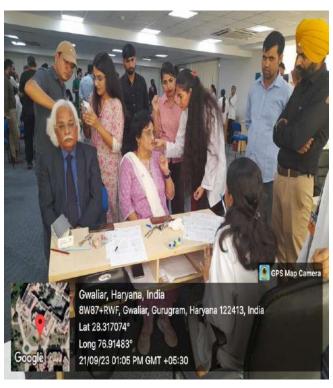

### 13. General Information

**Date:** 19<sup>th</sup> September 2023 **Event Type:** Camp

**Event Title:** Speech-Hearing Screening Camp **Event Theme:** Awareness and Screening

Venue: Govt. Primary School, Gwalior, Panchagon

- 2. Event Report along with glimpses of the event (*Photographs*)
- 2.1 **General Introduction of the Event:** A speech and hearing camp was organized at Govt Primary School, Gwalior, Panchagon. This camp is typically organized by BASLP and MSc SLP students under the supervision of faculties with a focus on promoting communication and hearing health. The camp began with screening and assessment sessions. Students evaluated participants to identify speech and hearing disorders. And provided follow-up resources and recommendations for continued therapy or support after the camp ends. A total of 57 children were screened, 42 for hearing and 15 for speech-language assessment.
- 2.2 **Inspiration &Objectives of the Event:** Speech and hearing screening camps play a vital role in improving the quality of life for children with speech and hearing challenges. The camps offer a supportive and focused environment for addressing these issues and can be especially beneficial for early identification and intervention.
- 2.3 Brief about the address/talk of speakers:
- 2.4 'Take Homes' for the Guest and Attendees
- 2.5 Future plan for utilizing the contacts developed with the Invited Guests
- 2.6 Budget of the Event(Budget Sanctioned, Total Expenditure & Revenue Generated)
- 2.7 Details of Awards if Any: