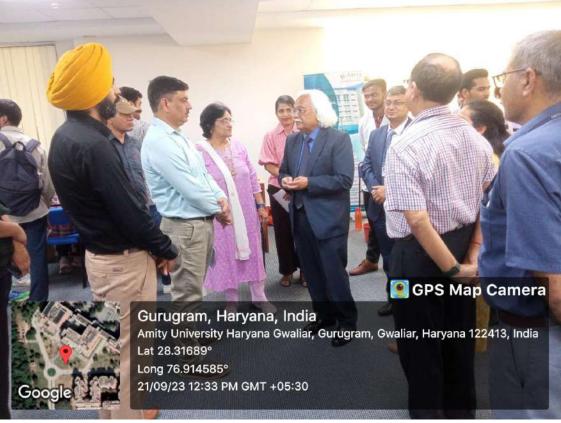

#### 1. General Information

Date: 11th, August, 2023

**Event Type:** Conference/Symposium/Seminar/FDP(Faculty Development Program)/SDP(Staff Development Program)/Workshop/Guest Lecture/<u>Society Outreach Program</u>/Panel Discussion/Alumni Meet/ Educational Visit/

Industrial Visit/Research Centre Visit/Launch/Student Activity/Student Training/Visit of

Delegates/Convocation/Innovation Day/Orientation/Amifest/Any Other

**Event Title:** Mental Health Awareness Programme

**Event Theme:** Sensitization and Treatment of Mental illness

Venue: Poly Clinic, Sector 31, Gurugram

Organized by (School): Amity Institute of Clinical Psychology (AICP), AUH in Collaboration with Civil Hospital

Gurugram

Student Participation\*: 22 Students (M. Phil Clinical Psychology Part1and Part-II) and PDCP students

Faculty Participation\*: Dr. Mehfooz Ahmad, Ms Shirley Raj and Ms Aarti

Participation from outside AUH\*: Patients and caregivers at poly clinic, Gurugram

### Mental Health Awareness Programme, 11th August, 2023

Amity Institute of Clinical Psychology (AICP), Amity University Haryana, Gurgaon in collaboration with Civil Hospital organized one day Mental Health Awareness programme on 11<sup>th</sup> August, 2023 at Poly Clinic, sector 31 Gurugram. Dr. Mehfooz Ahmed, Ms Shirley Raj, Ms Aarti Shukla, Mr Sachin, M. Phil Clinical Psychology trainees, PDCP trainees and patients participated in the program. Dr. Mehfooz Ahmed was the coordinator of the program. The basic concepts of stress, depression and schizophrenia were discussed. The trainees performed two skits based upon alcohol addiction and Panic Disorder. The participants were insisted to disseminate acquired information in the community they belong to. The emphasis was on developing the attitude to spread awareness in the community. There is strong need to remove the stigma in the community. Moreover, If the patient has adequate social support, financial support, positive attitude and the proper treatment then the recovery from the illness is not impossible. The prevention strategies like sensitization, psychoeducation were discussed. The programme emphasized the role of practical and service oriented aspects in community.