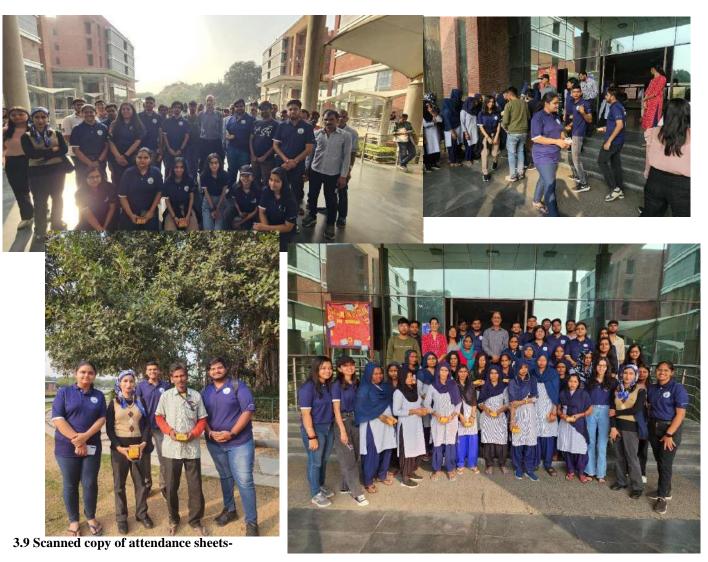

- **3.8 Photographs with caption** (also share high resolution JPEG files of photographs)
- 3.9 Scanned copy of attendance sheets
- 3.10Few Scanned feedback forms of participants

#### **Photographs of Events**

**Attendance Sheet of Faculty Members (AUH)** 

| S.Mo. | 1 1 1 1 1 1 1 1 1 1 1 1 1 1 1 1 1 1 1 1 | Audiosofy SU                 | Signature           |
|-------|-----------------------------------------|------------------------------|---------------------|
| 1     | Mor Arunamol . Yadar                    | (Hearing screening)          | Trather 1           |
| 2     | Man Visheurdeep<br>Sigh                 | SLP (Speech<br>Assessment)   | Quinsady<br>29 9 23 |
| 3     | Ms Kornel<br>Aggarval                   | quelocopy<br>(Harripschemis) | hono                |
|       |                                         | Chagail                      |                     |
|       |                                         |                              |                     |