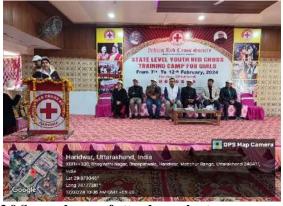

(Enclose attendance sheets in given format)

Event Coordinator(s) with designation: Anjana Chandran AP II

Details of Expert/Speaker/Resource Person/Judge:

| SN | Country<br>Name | Expert<br>Name | Organization<br>Name | Designation | Specialization | Contact<br>No. | E-mail Id | CV of<br>Expert<br>(Yes/ No) | Major Areas<br>where Amity can<br>Collaborate with<br>expert |  |
|----|-----------------|----------------|----------------------|-------------|----------------|----------------|-----------|------------------------------|--------------------------------------------------------------|--|
| 1  |                 |                |                      |             |                |                |           |                              |                                                              |  |
| 2  |                 |                |                      |             |                |                |           |                              |                                                              |  |