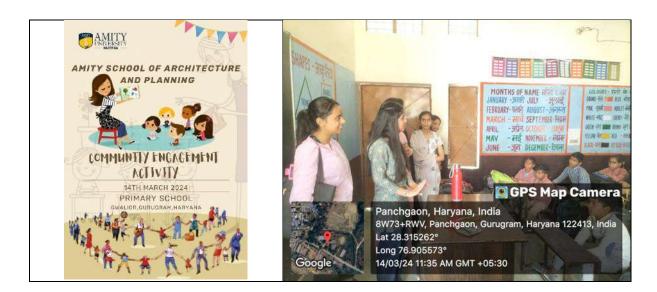

### 13. General Information

**Date:** 19<sup>th</sup> September 2023 **Event Type:** Camp

**Event Title:** Speech-Hearing Screening Camp **Event Theme:** Awareness and Screening

Venue: Govt. Primary School, Gwalior, Panchagon

Web/Video Link of the Event: N/A

Organized by: Department of Audiology and Speech-Language Pathology, Amity Medical School

In collaboration with:

Event Level: Department level

Student Participation\*: No. of Students from AUH (Course wise):- 03 BASLP students, 02 MSc. SLP students

- 2. Event Report along with glimpses of the event (*Photographs*)
- 2.1 **General Introduction of the Event:** A speech and hearing camp was organized at Govt Primary School, Gwalior, Panchagon. This camp is typically organized by BASLP and MSc SLP students under the supervision of faculties with a focus on promoting communication and hearing health. The camp began with screening and assessment sessions. Students evaluated participants to identify speech and hearing disorders. And provided follow-up resources and recommendations for continued therapy or support after the camp ends. A total of 57 children were screened, 42 for hearing and 15 for speech-language assessment.
- 2.2 **Inspiration &Objectives of the Event:** Speech and hearing screening camps play a vital role in improving the quality of life for children with speech and hearing challenges. The camps offer a supportive and focused environment for addressing these issues and can be especially beneficial for early identification and intervention.
- 2.3 Brief about the address/talk of speakers:
- 2.4 'Take Homes' for the Guest and Attendees
- 2.5 Future plan for utilizing the contacts developed with the Invited Guests
- 2.6 Budget of the Event(Budget Sanctioned, Total Expenditure & Revenue Generated)
- 2.7 Details of Awards if Any: