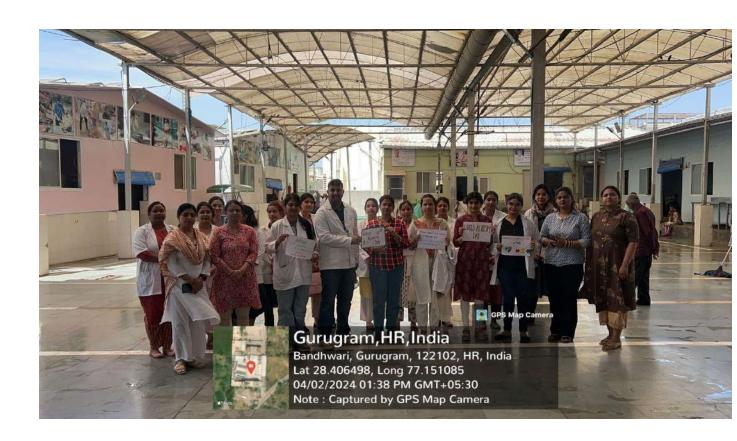

### World Suicide Day, 11th September, 2023

Amity Institute of Clinical Psychology (AICP), Amity University Haryana, Gurgaon organized one day programme on World Suicide Day 11<sup>th</sup> September, 2023 at Earth Saviour Foundation, Bandhwari, Gurugram. Dr. Mustafa Nadeem Kirmani(Associate Professor), Dr. Mehfooz Ahmed(Assistant Professor, M. Phil Clinical Psychology trainees, PDCP trainees, employees from ESF and patients participated in the program. Ms Shirley Raj was the coordinator of the program. The session covered overview of suicide in various strata of society, Theories of suicide, drug abuse in suicide, suicide during pandemic, suicide among youngsters. Psychiatric illness and suicide. Strategies to prevent suicide etc The session also highlighted the coping strategies to deal with such issues by respective clients in the society. Moreover, trainees done the role play to understand suicidal ideation in the client. The programme also highlighted the strategies for early identification and prevention of suicide issues in the community. The current situation was discussed in the light of social psychological perspective. The prevention strategies

like sensitization and psychoeducation were discussed. The programme emphasized the role of practical and service oriented aspects in community.