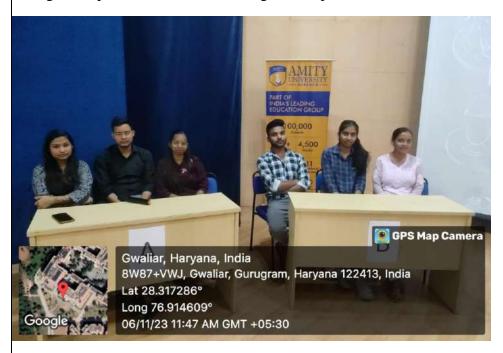

- 2. Event Report along with glimpses of the event (*Photographs*)
- 2.1 **General Introduction of the Event:** A speech and hearing camp was organized at Govt Primary School, Gwalior, Panchagon. This camp is typically organized by BASLP and MSc SLP students under the supervision of faculties with a focus on promoting communication and hearing health. The camp began with screening and assessment sessions. Students evaluated participants to identify speech and hearing disorders. And provided follow-up resources and recommendations for continued therapy or support after the camp ends. A total of 57 children were screened, 42 for hearing and 15 for speech-language assessment.
- 2.2 **Inspiration &Objectives of the Event:** Speech and hearing screening camps play a vital role in improving the quality of life for children with speech and hearing challenges. The camps offer a supportive and focused environment for addressing these issues and can be especially beneficial for early identification and intervention.
- 2.3 Brief about the address/talk of speakers:
- 2.4 'Take Homes' for the Guest and Attendees
- 2.5 Future plan for utilizing the contacts developed with the Invited Guests
- 2.6 Budget of the Event(Budget Sanctioned, Total Expenditure & Revenue Generated)
- 2.7 Details of Awards if Any: