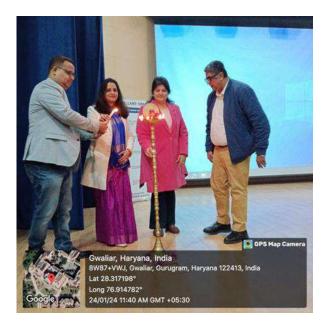

### 13. General Information

**Date:** 19<sup>th</sup> September 2023 **Event Type:** Camp

**Event Title:** Speech-Hearing Screening Camp **Event Theme:** Awareness and Screening

Venue: Govt. Primary School, Gwalior, Panchagon

- 2. Event Report along with glimpses of the event (*Photographs*)
- 2.1 **General Introduction of the Event:** A speech and hearing camp was organized at Govt Primary School, Gwalior, Panchagon. This camp is typically organized by BASLP and MSc SLP students under the supervision of faculties with a focus on promoting communication and hearing health. The camp began with screening and assessment sessions. Students evaluated participants to identify speech and hearing disorders. And provided follow-up resources and recommendations for continued therapy or support after the camp ends. A total of 57 children were screened, 42 for hearing and 15 for speech-language assessment.
- 2.2 **Inspiration &Objectives of the Event:** Speech and hearing screening camps play a vital role in improving the quality of life for children with speech and hearing challenges. The camps offer a supportive and focused environment for addressing these issues and can be especially beneficial for early identification and intervention.
- 2.3 Brief about the address/talk of speakers:
- 2.4 'Take Homes' for the Guest and Attendees
- 2.5 Future plan for utilizing the contacts developed with the Invited Guests
- 2.6 Budget of the Event(Budget Sanctioned, Total Expenditure & Revenue Generated)
- 2.7 Details of Awards if Any: