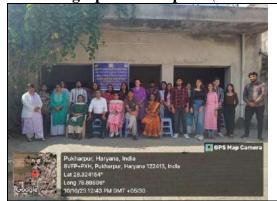

### 13. General Information

**Date:** 19<sup>th</sup> September 2023 **Event Type:** Camp

**Event Title:** Speech-Hearing Screening Camp **Event Theme:** Awareness and Screening

Venue: Govt. Primary School, Gwalior, Panchagon

- 2. Event Report along with glimpses of the event (*Photographs*)
- 2.1 **General Introduction of the Event:** A speech and hearing camp was organized at Govt Primary School, Gwalior, Panchagon. This camp is typically organized by BASLP and MSc SLP students under the supervision of faculties with a focus on promoting communication and hearing health. The camp began with screening and assessment sessions. Students evaluated participants to identify speech and hearing disorders. And provided follow-up resources and recommendations for continued therapy or support after the camp ends. A total of 57 children were screened, 42 for hearing and 15 for speech-language assessment.
- 2.2 **Inspiration &Objectives of the Event:** Speech and hearing screening camps play a vital role in improving the quality of life for children with speech and hearing challenges. The camps offer a supportive and focused environment for addressing these issues and can be especially beneficial for early identification and intervention.
- 2.3 Brief about the address/talk of speakers:
- 2.4 'Take Homes' for the Guest and Attendees
- 2.5 Future plan for utilizing the contacts developed with the Invited Guests
- 2.6 Budget of the Event(Budget Sanctioned, Total Expenditure & Revenue Generated)
- 2.7 Details of Awards if Any: