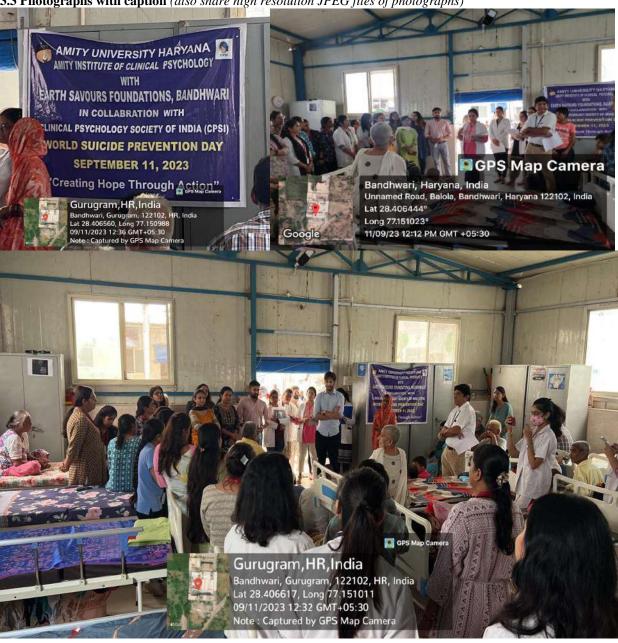

### World Suicide Day, 11th September, 2023

Amity Institute of Clinical Psychology (AICP), Amity University Haryana, Gurgaon organized one day programme on World Suicide Day 11<sup>th</sup> September, 2023 at Earth Saviour Foundation, Bandhwari, Gurugram. Dr. Mustafa Nadeem Kirmani(Associate Professor), Dr. Mehfooz Ahmed(Assistant Professor, M. Phil Clinical Psychology trainees, PDCP trainees, employees from ESF and patients participated in the program. Ms Shirley Raj was the coordinator of the program. The session covered overview of suicide in various strata of society, Theories of suicide, drug abuse in suicide, suicide during pandemic, suicide among youngsters. Psychiatric illness and suicide. Strategies to prevent suicide etc The session also highlighted the coping strategies to deal with such issues by respective clients in the society. Moreover, trainees done the role play to understand suicidal ideation in the client. The programme also highlighted the strategies for early identification and prevention of suicide issues in the community. The current situation was discussed in the light of social psychological perspective. The prevention strategies

like sensitization and psychoeducation were discussed. The programme emphasized the role of practical and service oriented aspects in community.