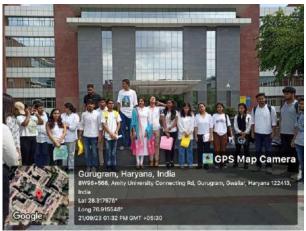

#### 1. General Information

Date: 11th, August, 2023

**Event Type:** Conference/Symposium/Seminar/FDP(Faculty Development Program)/SDP(Staff Development Program)/Workshop/Guest Lecture/<u>Society Outreach Program</u>/Panel Discussion/Alumni Meet/ Educational Visit/