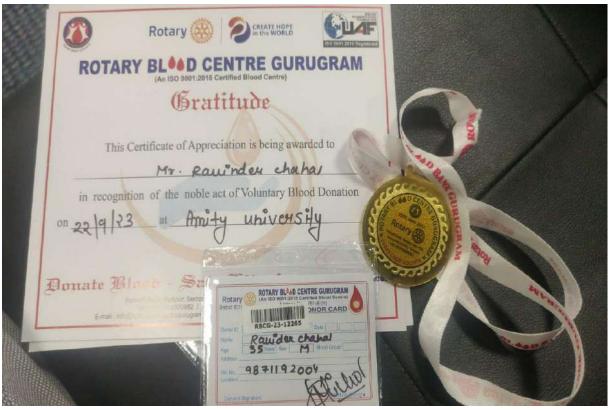

| 9  | Blood Donation<br>Camp                       | Department of Medical Laboratory Technology, Amity Medical School                | Outreach<br>program for<br>social service" | 22 September,<br>23 | 40  |
|----|----------------------------------------------|----------------------------------------------------------------------------------|--------------------------------------------|---------------------|-----|
| 10 | Celebratory<br>Tree Plantation               | Ek Awwaz,<br>Under DSW<br>Office                                                 | Tree Plantation                            | 24 September,<br>23 | 30  |
| 11 | Women safety                                 | DSW Office<br>with Haryana<br>Police                                             | Women safety                               | 28 September,<br>23 | 250 |
| 12 | Ek Tareekh Ek<br>Ghanta                      | DSW Office                                                                       | Ek Tareekh Ek<br>Ghanta                    | 01 October, 23      | NA  |
| 13 | World Mental<br>Health Day                   | ACON (BSc<br>Nursing)                                                            | NA                                         | 10 October, 23      | 12  |
| 14 | Anganwadi<br>visit to<br>Fazalwas<br>village | Department of Dietetics & Applied Nutrition and Department of Public Health, AMS | Child and<br>Maternal<br>Health            | 31 October, 23      | 26  |
| 15 | Plantation<br>Drive                          | Yuva Under<br>DSW                                                                | Plantation<br>Drive                        | 04 November,<br>23  | 6   |
| 16 | Project<br>Parindey                          | Saakar.<br>Under DSW                                                             | Bird Feeder<br>Installation                | 06 November,<br>23  | 50  |
| 17 | Divali dil se<br>Food Donation<br>Drive      | Yuva Under<br>DSW                                                                | Food drive                                 | 07 November,<br>23  | 15  |
| 18 | Awareness<br>Week on Food<br>Adulteration    | Amity Chem Club, Department of Chemistry, Biochemistry and Forensic Science.     | Food<br>Adulteration                       | 08 November,<br>23  | 154 |
| 19 | Diwali<br>Celebration                        | Shakti with Saraj Foundation Under DSW                                           | Festive<br>Celebration in<br>Jhuggi        | 13 November,<br>23  | 3   |