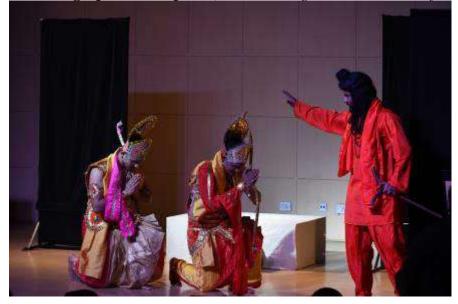

### Mental Health Awareness Programme, 11th August, 2023

Amity Institute of Clinical Psychology (AICP), Amity University Haryana, Gurgaon in collaboration with Civil Hospital organized one day Mental Health Awareness programme on 11<sup>th</sup> August, 2023 at Poly Clinic, sector 31 Gurugram. Dr. Mehfooz Ahmed, Ms Shirley Raj, Ms Aarti Shukla, Mr Sachin, M. Phil Clinical Psychology trainees, PDCP trainees and patients participated in the program. Dr. Mehfooz Ahmed was the coordinator of the program. The basic concepts of stress, depression and schizophrenia were discussed. The trainees performed two skits based upon alcohol addiction and Panic Disorder. The participants were insisted to disseminate acquired information in the community they belong to. The emphasis was on developing the attitude to spread awareness in the community. There is strong need to remove the stigma in the community. Moreover, If the patient has adequate social support, financial support, positive attitude and the proper treatment then the recovery from the illness is not impossible. The prevention strategies like sensitization, psychoeducation were discussed. The programme emphasized the role of practical and service oriented aspects in community.