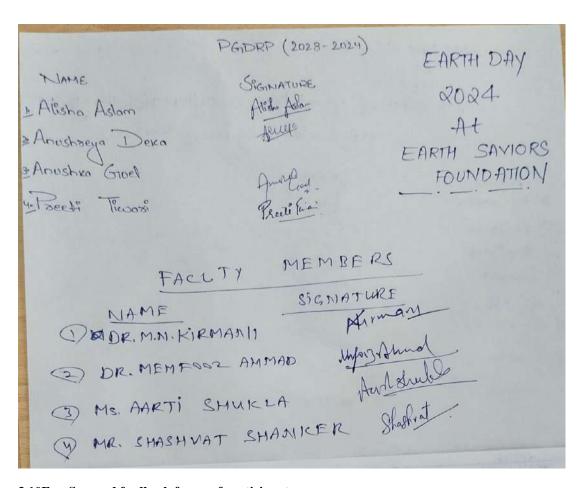

### 7. General Information

Date: 4<sup>th</sup> to 6<sup>th</sup> September 2023

Event Type: Nutrition Camp/Quiz and Poster/Recipe Competitions

**Event Title:** National Nutrition Week 2023 (1st-7th September 2023)

### World Suicide Day, 11th September, 2023

Amity Institute of Clinical Psychology (AICP), Amity University Haryana, Gurgaon organized one day programme on World Suicide Day 11<sup>th</sup> September, 2023 at Earth Saviour Foundation, Bandhwari, Gurugram. Dr. Mustafa Nadeem Kirmani(Associate Professor), Dr. Mehfooz Ahmed(Assistant Professor, M. Phil Clinical Psychology trainees, PDCP trainees, employees from ESF and patients participated in the program. Ms Shirley Raj was the coordinator of the program. The session covered overview of suicide in various strata of society, Theories of suicide, drug abuse in suicide, suicide during pandemic, suicide among youngsters. Psychiatric illness and suicide. Strategies to prevent suicide etc The session also highlighted the coping strategies to deal with such issues by respective clients in the society. Moreover, trainees done the role play to understand suicidal ideation in the client. The programme also highlighted the strategies for early identification and prevention of suicide issues in the community. The current situation was discussed in the light of social psychological perspective. The prevention strategies

like sensitization and psychoeducation were discussed. The programme emphasized the role of practical and service oriented aspects in community.