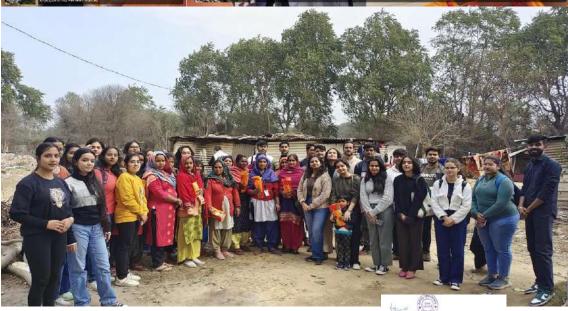

### 13. General Information

**Date:** 19<sup>th</sup> September 2023 **Event Type:** Camp

**Event Title:** Speech-Hearing Screening Camp **Event Theme:** Awareness and Screening

Venue: Govt. Primary School, Gwalior, Panchagon

- 2. Event Report along with glimpses of the event (*Photographs*)
- 2.1 **General Introduction of the Event:** A speech and hearing camp was organized at Govt Primary School, Gwalior, Panchagon. This camp is typically organized by BASLP and MSc SLP students under the supervision of faculties with a focus on promoting communication and hearing health. The camp began with screening and assessment sessions. Students evaluated participants to identify speech and hearing disorders. And provided follow-up resources and recommendations for continued therapy or support after the camp ends. A total of 57 children were screened, 42 for hearing and 15 for speech-language assessment.
- 2.2 **Inspiration &Objectives of the Event:** Speech and hearing screening camps play a vital role in improving the quality of life for children with speech and hearing challenges. The camps offer a supportive and focused environment for addressing these issues and can be especially beneficial for early identification and intervention.
- 2.3 Brief about the address/talk of speakers:
- 2.4 'Take Homes' for the Guest and Attendees
- 2.5 Future plan for utilizing the contacts developed with the Invited Guests
- 2.6 Budget of the Event(Budget Sanctioned, Total Expenditure & Revenue Generated)
- 2.7 Details of Awards if Any: