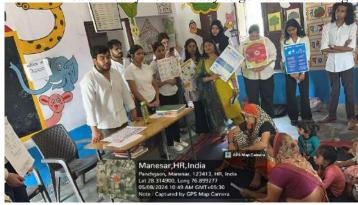

### 13. General Information

**Date:** 19<sup>th</sup> September 2023 **Event Type:** Camp

**Event Title:** Speech-Hearing Screening Camp **Event Theme:** Awareness and Screening

Venue: Govt. Primary School, Gwalior, Panchagon

- 2. Event Report along with glimpses of the event (*Photographs*)
- 2.1 **General Introduction of the Event:** A speech and hearing camp was organized at Govt Primary School, Gwalior, Panchagon. This camp is typically organized by BASLP and MSc SLP students under the supervision of faculties with a focus on promoting communication and hearing health. The camp began with screening and assessment sessions. Students evaluated participants to identify speech and hearing disorders. And provided follow-up resources and recommendations for continued therapy or support after the camp ends. A total of 57 children were screened, 42 for hearing and 15 for speech-language assessment.
- 2.2 **Inspiration &Objectives of the Event:** Speech and hearing screening camps play a vital role in improving the quality of life for children with speech and hearing challenges. The camps offer a supportive and focused environment for addressing these issues and can be especially beneficial for early identification and intervention.
- 2.3 Brief about the address/talk of speakers:
- 2.4 'Take Homes' for the Guest and Attendees
- 2.5 Future plan for utilizing the contacts developed with the Invited Guests
- 2.6 Budget of the Event(Budget Sanctioned, Total Expenditure & Revenue Generated)
- 2.7 Details of Awards if Any: