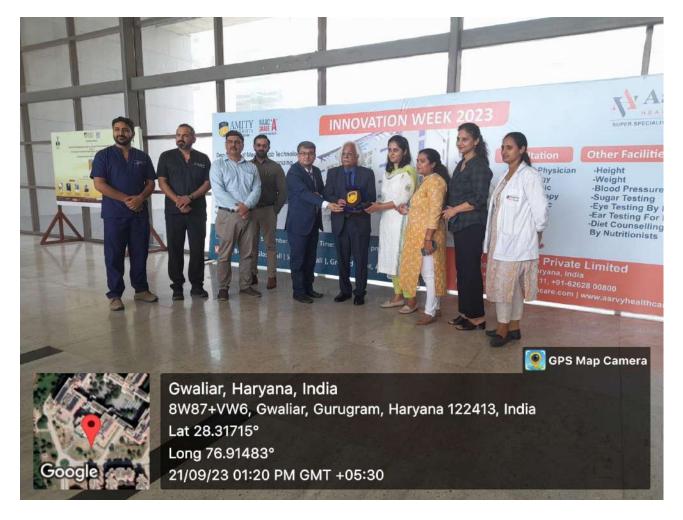

### 13. General Information

**Date:** 19<sup>th</sup> September 2023 **Event Type:** Camp

**Event Title:** Speech-Hearing Screening Camp **Event Theme:** Awareness and Screening

Venue: Govt. Primary School, Gwalior, Panchagon

Web/Video Link of the Event: N/A

Organized by: Department of Audiology and Speech-Language Pathology, Amity Medical School

In collaboration with:

Event Level: Department level

Student Participation\*: No. of Students from AUH (Course wise):- 03 BASLP students, 02 MSc. SLP students

- 2. Event Report along with glimpses of the event (*Photographs*)
- 2.1 **General Introduction of the Event:** A speech and hearing camp was organized at Govt Primary School, Gwalior, Panchagon. This camp is typically organized by BASLP and MSc SLP students under the supervision of faculties with a focus on promoting communication and hearing health. The camp began with screening and assessment sessions. Students evaluated participants to identify speech and hearing disorders. And provided follow-up resources and recommendations for continued therapy or support after the camp ends. A total of 57 children were screened, 42 for hearing and 15 for speech-language assessment.
- 2.2 **Inspiration &Objectives of the Event:** Speech and hearing screening camps play a vital role in improving the quality of life for children with speech and hearing challenges. The camps offer a supportive and focused environment for addressing these issues and can be especially beneficial for early identification and intervention.
- 2.3 Brief about the address/talk of speakers:
- 2.4 'Take Homes' for the Guest and Attendees
- 2.5 Future plan for utilizing the contacts developed with the Invited Guests
- 2.6 Budget of the Event(Budget Sanctioned, Total Expenditure & Revenue Generated)
- 2.7 Details of Awards if Any: