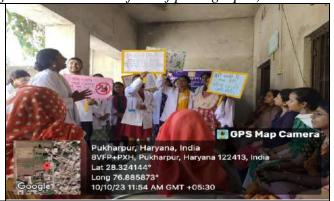

### 13. General Information

**Date:** 19<sup>th</sup> September 2023 **Event Type:** Camp

**Event Title:** Speech-Hearing Screening Camp **Event Theme:** Awareness and Screening

Venue: Govt. Primary School, Gwalior, Panchagon

- 2. Event Report along with glimpses of the event (*Photographs*)
- 2.1 **General Introduction of the Event:** A speech and hearing camp was organized at Govt Primary School, Gwalior, Panchagon. This camp is typically organized by BASLP and MSc SLP students under the supervision of faculties with a focus on promoting communication and hearing health. The camp began with screening and assessment sessions. Students evaluated participants to identify speech and hearing disorders. And provided follow-up resources and recommendations for continued therapy or support after the camp ends. A total of 57 children were screened, 42 for hearing and 15 for speech-language assessment.
- 2.2 **Inspiration &Objectives of the Event:** Speech and hearing screening camps play a vital role in improving the quality of life for children with speech and hearing challenges. The camps offer a supportive and focused environment for addressing these issues and can be especially beneficial for early identification and intervention.
- 2.3 Brief about the address/talk of speakers:
- 2.4 'Take Homes' for the Guest and Attendees
- 2.5 Future plan for utilizing the contacts developed with the Invited Guests
- 2.6 Budget of the Event(Budget Sanctioned, Total Expenditure & Revenue Generated)
- 2.7 Details of Awards if Any: