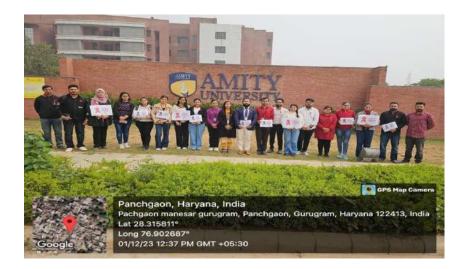

### 13. General Information

**Date:** 19<sup>th</sup> September 2023 **Event Type:** Camp

**Event Title:** Speech-Hearing Screening Camp **Event Theme:** Awareness and Screening

Venue: Govt. Primary School, Gwalior, Panchagon

- 2. Event Report along with glimpses of the event (*Photographs*)
- 2.1 **General Introduction of the Event:** A speech and hearing camp was organized at Govt Primary School, Gwalior, Panchagon. This camp is typically organized by BASLP and MSc SLP students under the supervision of faculties with a focus on promoting communication and hearing health. The camp began with screening and assessment sessions. Students evaluated participants to identify speech and hearing disorders. And provided follow-up resources and recommendations for continued therapy or support after the camp ends. A total of 57 children were screened, 42 for hearing and 15 for speech-language assessment.
- 2.2 **Inspiration &Objectives of the Event:** Speech and hearing screening camps play a vital role in improving the quality of life for children with speech and hearing challenges. The camps offer a supportive and focused environment for addressing these issues and can be especially beneficial for early identification and intervention.
- 2.3 Brief about the address/talk of speakers:
- 2.4 'Take Homes' for the Guest and Attendees
- 2.5 Future plan for utilizing the contacts developed with the Invited Guests
- 2.6 Budget of the Event(Budget Sanctioned, Total Expenditure & Revenue Generated)
- 2.7 Details of Awards if Any: