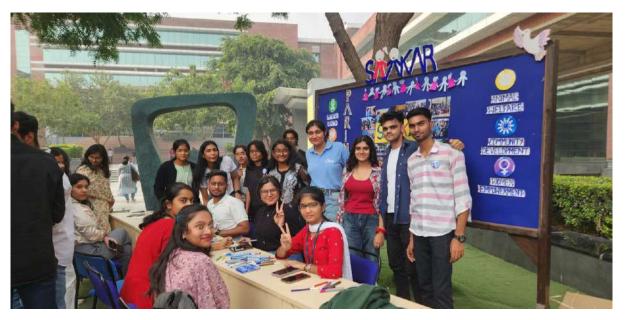

**3.8 Photographs with caption** (also share high resolution JPEG files of photographs)

- 3.9 Scanned copy of attendance sheets
- 3.10Few Scanned feedback forms of participants

|    | Attendance Sheet of Faculty Members (AUH) |                            |        |             |           |  |  |  |
|----|-------------------------------------------|----------------------------|--------|-------------|-----------|--|--|--|
| Εv | Event Title:Date:                         |                            |        |             |           |  |  |  |
| 5  | S.No.                                     | <b>Participant Faculty</b> | School | Designation | Signature |  |  |  |
|    |                                           | Name                       |        |             |           |  |  |  |
|    | 1                                         | Anjana Chandran            | ACON   | AP II       | Auch -    |  |  |  |
|    |                                           |                            |        |             | 3         |  |  |  |