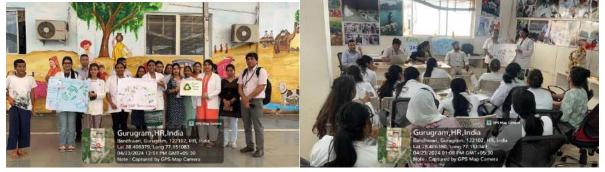

### 13. General Information

**Date:** 19<sup>th</sup> September 2023 **Event Type:** Camp

**Event Title:** Speech-Hearing Screening Camp **Event Theme:** Awareness and Screening

Venue: Govt. Primary School, Gwalior, Panchagon

- 2. Event Report along with glimpses of the event (*Photographs*)
- 2.1 **General Introduction of the Event:** A speech and hearing camp was organized at Govt Primary School, Gwalior, Panchagon. This camp is typically organized by BASLP and MSc SLP students under the supervision of faculties with a focus on promoting communication and hearing health. The camp began with screening and assessment sessions. Students evaluated participants to identify speech and hearing disorders. And provided follow-up resources and recommendations for continued therapy or support after the camp ends. A total of 57 children were screened, 42 for hearing and 15 for speech-language assessment.
- 2.2 **Inspiration &Objectives of the Event:** Speech and hearing screening camps play a vital role in improving the quality of life for children with speech and hearing challenges. The camps offer a supportive and focused environment for addressing these issues and can be especially beneficial for early identification and intervention.
- 2.3 Brief about the address/talk of speakers:
- 2.4 'Take Homes' for the Guest and Attendees
- 2.5 Future plan for utilizing the contacts developed with the Invited Guests
- 2.6 Budget of the Event(Budget Sanctioned, Total Expenditure & Revenue Generated)
- 2.7 Details of Awards if Any: