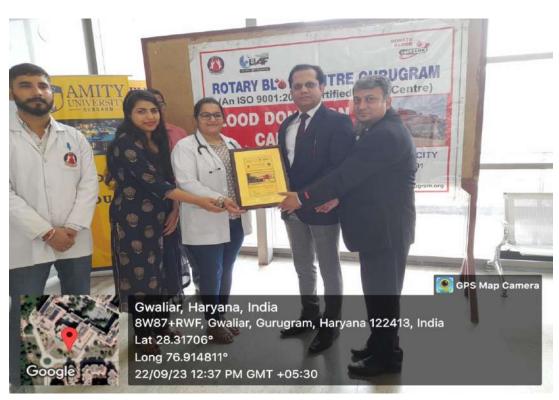

| 9  | Blood Donation<br>Camp                       | Department of Medical Laboratory Technology, Amity Medical School                | Outreach<br>program for<br>social service" | 22 September,<br>23 | 40  |
|----|----------------------------------------------|----------------------------------------------------------------------------------|--------------------------------------------|---------------------|-----|
| 10 | Celebratory<br>Tree Plantation               | Ek Awwaz,<br>Under DSW<br>Office                                                 | Tree Plantation                            | 24 September,<br>23 | 30  |
| 11 | Women safety                                 | DSW Office<br>with Haryana<br>Police                                             | Women safety                               | 28 September,<br>23 | 250 |
| 12 | Ek Tareekh Ek<br>Ghanta                      | DSW Office                                                                       | Ek Tareekh Ek<br>Ghanta                    | 01 October, 23      | NA  |
| 13 | World Mental<br>Health Day                   | ACON (BSc<br>Nursing)                                                            | NA                                         | 10 October, 23      | 12  |
| 14 | Anganwadi<br>visit to<br>Fazalwas<br>village | Department of Dietetics & Applied Nutrition and Department of Public Health, AMS | Child and<br>Maternal<br>Health            | 31 October, 23      | 26  |
| 15 | Plantation<br>Drive                          | Yuva Under<br>DSW                                                                | Plantation<br>Drive                        | 04 November,<br>23  | 6   |
| 16 | Project<br>Parindey                          | Saakar.<br>Under DSW                                                             | Bird Feeder<br>Installation                | 06 November,<br>23  | 50  |
| 17 | Divali dil se<br>Food Donation<br>Drive      | Yuva Under<br>DSW                                                                | Food drive                                 | 07 November,<br>23  | 15  |
| 18 | Awareness<br>Week on Food<br>Adulteration    | Amity Chem Club, Department of Chemistry, Biochemistry and Forensic Science.     | Food<br>Adulteration                       | 08 November,<br>23  | 154 |
| 19 | Diwali<br>Celebration                        | Shakti with Saraj Foundation Under DSW                                           | Festive<br>Celebration in<br>Jhuggi        | 13 November,<br>23  | 3   |