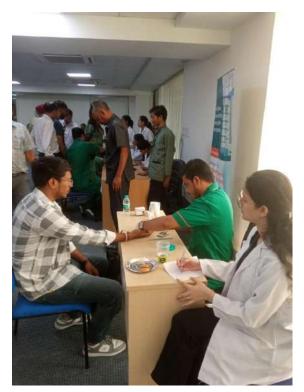

### 13. General Information

**Date:** 19<sup>th</sup> September 2023 **Event Type:** Camp

**Event Title:** Speech-Hearing Screening Camp **Event Theme:** Awareness and Screening

Venue: Govt. Primary School, Gwalior, Panchagon

- 2. Event Report along with glimpses of the event (*Photographs*)
- 2.1 **General Introduction of the Event:** A speech and hearing camp was organized at Govt Primary School, Gwalior, Panchagon. This camp is typically organized by BASLP and MSc SLP students under the supervision of faculties with a focus on promoting communication and hearing health. The camp began with screening and assessment sessions. Students evaluated participants to identify speech and hearing disorders. And provided follow-up resources and recommendations for continued therapy or support after the camp ends. A total of 57 children were screened, 42 for hearing and 15 for speech-language assessment.
- 2.2 **Inspiration &Objectives of the Event:** Speech and hearing screening camps play a vital role in improving the quality of life for children with speech and hearing challenges. The camps offer a supportive and focused environment for addressing these issues and can be especially beneficial for early identification and intervention.
- 2.3 Brief about the address/talk of speakers:
- 2.4 'Take Homes' for the Guest and Attendees
- 2.5 Future plan for utilizing the contacts developed with the Invited Guests
- 2.6 Budget of the Event(Budget Sanctioned, Total Expenditure & Revenue Generated)
- 2.7 Details of Awards if Any: