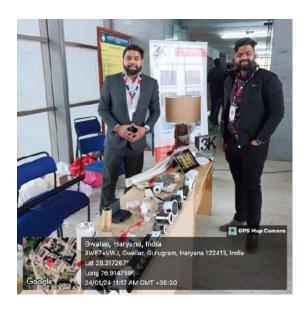

### 13. General Information

**Date:** 19<sup>th</sup> September 2023 **Event Type:** Camp

**Event Title:** Speech-Hearing Screening Camp **Event Theme:** Awareness and Screening

Venue: Govt. Primary School, Gwalior, Panchagon

Web/Video Link of the Event: N/A

Organized by: Department of Audiology and Speech-Language Pathology, Amity Medical School

In collaboration with:

Event Level: Department level

Student Participation\*: No. of Students from AUH (Course wise):- 03 BASLP students, 02 MSc. SLP students

- 2. Event Report along with glimpses of the event (*Photographs*)
- 2.1 **General Introduction of the Event:** A speech and hearing camp was organized at Govt Primary School, Gwalior, Panchagon. This camp is typically organized by BASLP and MSc SLP students under the supervision of faculties with a focus on promoting communication and hearing health. The camp began with screening and assessment sessions. Students evaluated participants to identify speech and hearing disorders. And provided follow-up resources and recommendations for continued therapy or support after the camp ends. A total of 57 children were screened, 42 for hearing and 15 for speech-language assessment.
- 2.2 **Inspiration &Objectives of the Event:** Speech and hearing screening camps play a vital role in improving the quality of life for children with speech and hearing challenges. The camps offer a supportive and focused environment for addressing these issues and can be especially beneficial for early identification and intervention.
- 2.3 Brief about the address/talk of speakers:
- 2.4 'Take Homes' for the Guest and Attendees
- 2.5 Future plan for utilizing the contacts developed with the Invited Guests
- 2.6 Budget of the Event(Budget Sanctioned, Total Expenditure & Revenue Generated)
- 2.7 Details of Awards if Any: