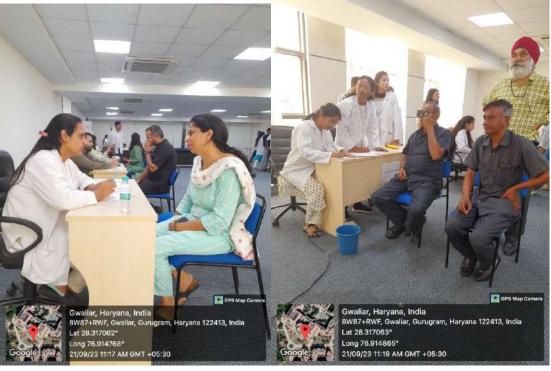

### 13. General Information

**Date:** 19<sup>th</sup> September 2023 **Event Type:** Camp

**Event Title:** Speech-Hearing Screening Camp **Event Theme:** Awareness and Screening

Venue: Govt. Primary School, Gwalior, Panchagon

Web/Video Link of the Event: N/A

Organized by: Department of Audiology and Speech-Language Pathology, Amity Medical School

In collaboration with:

Event Level: Department level

Student Participation\*: No. of Students from AUH (Course wise):- 03 BASLP students, 02 MSc. SLP students

- 2. Event Report along with glimpses of the event (*Photographs*)
- 2.1 **General Introduction of the Event:** A speech and hearing camp was organized at Govt Primary School, Gwalior, Panchagon. This camp is typically organized by BASLP and MSc SLP students under the supervision of faculties with a focus on promoting communication and hearing health. The camp began with screening and assessment sessions. Students evaluated participants to identify speech and hearing disorders. And provided follow-up resources and recommendations for continued therapy or support after the camp ends. A total of 57 children were screened, 42 for hearing and 15 for speech-language assessment.
- 2.2 **Inspiration &Objectives of the Event:** Speech and hearing screening camps play a vital role in improving the quality of life for children with speech and hearing challenges. The camps offer a supportive and focused environment for addressing these issues and can be especially beneficial for early identification and intervention.
- 2.3 Brief about the address/talk of speakers:
- 2.4 'Take Homes' for the Guest and Attendees
- 2.5 Future plan for utilizing the contacts developed with the Invited Guests
- 2.6 Budget of the Event(Budget Sanctioned, Total Expenditure & Revenue Generated)
- 2.7 Details of Awards if Any: