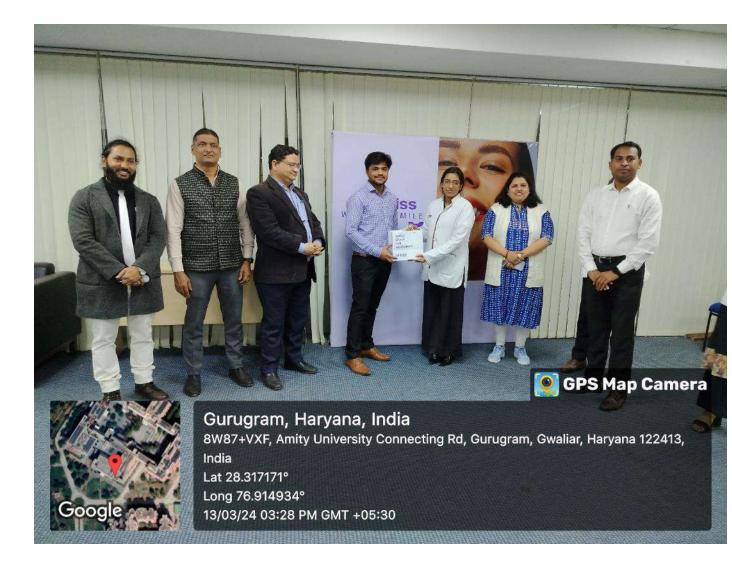

Industrial Visit/Research Centre Visit/Launch/Student Activity/Student Training/Visit of

Delegates/Convocation/Innovation Day/Orientation/Amifest/Any Other

**Event Title:** Mental Health Awareness Programme

**Event Theme:** Sensitization and Treatment of Mental illness

Venue: Poly Clinic, Sector 31, Gurugram

Organized by (School): Amity Institute of Clinical Psychology (AICP), AUH in Collaboration with Civil Hospital

Gurugram

Student Participation\*: 22 Students (M. Phil Clinical Psychology Part1and Part-II) and PDCP students

Faculty Participation\*: Dr. Mehfooz Ahmad, Ms Shirley Raj and Ms Aarti

Participation from outside AUH\*: Patients and caregivers at poly clinic, Gurugram

### Mental Health Awareness Programme, 11th August, 2023

Amity Institute of Clinical Psychology (AICP), Amity University Haryana, Gurgaon in collaboration with Civil Hospital organized one day Mental Health Awareness programme on 11<sup>th</sup> August, 2023 at Poly Clinic, sector 31 Gurugram. Dr. Mehfooz Ahmed, Ms Shirley Raj, Ms Aarti Shukla, Mr Sachin, M. Phil Clinical Psychology trainees, PDCP trainees and patients participated in the program. Dr. Mehfooz Ahmed was the coordinator of the program. The basic concepts of stress, depression and schizophrenia were discussed. The trainees performed two skits based upon alcohol addiction and Panic Disorder. The participants were insisted to disseminate acquired information in the community they belong to. The emphasis was on developing the attitude to spread awareness in the community. There is strong need to remove the stigma in the community. Moreover, If the patient has adequate social support, financial support, positive attitude and the proper treatment then the recovery from the illness is not impossible. The prevention strategies like sensitization, psychoeducation were discussed. The programme emphasized the role of practical and service oriented aspects in community.