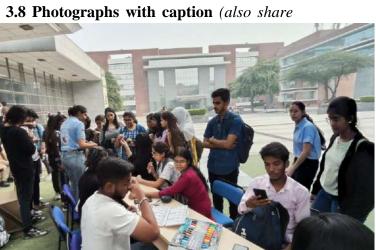

**3.8 Photographs with caption** (also share high resolution JPEG files of photographs)

- 3.9 Scanned copy of attendance sheets
- 3.10Few Scanned feedback forms of participants

|    | Attendance Sheet of Faculty Members (AUH) |                            |        |             |           |  |  |  |
|----|-------------------------------------------|----------------------------|--------|-------------|-----------|--|--|--|
| Εv | Event Title:Date:                         |                            |        |             |           |  |  |  |
| 5  | S.No.                                     | <b>Participant Faculty</b> | School | Designation | Signature |  |  |  |
|    |                                           | Name                       |        |             |           |  |  |  |
|    | 1                                         | Anjana Chandran            | ACON   | AP II       | Auch -    |  |  |  |
|    |                                           |                            |        |             | 3         |  |  |  |