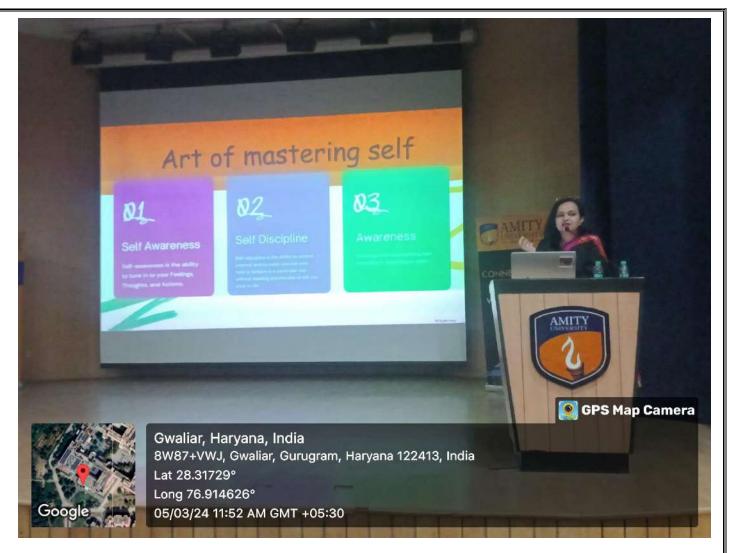

|   |                                                                                                          |

17. Event Report along with glimpses of the event(Photographs with captions)





HOD AIBAS Dr Priyank Verma addressing

the audience



Registrar, AUH, Mr

Addressing the guests and audience.

Registrar
Dii Amity University Haryana
Manesar Gurgaon-122413

## Guest Resource Person being facilitated by the Registrar, AUH Mr Ravi Manuja, dignitaries and faculty of AIBAS



Dr Suman Behmani – resource person engaging the attendees in an interactive session









Attendees- faculty and students of AIBAS enthusiastically participate in brain lateralization activities.



### Group Photograph with Guests, Faculty and Students' Organizers of AIBAS



### 17.1 General Introduction of the Event

The interactive session Relationship Management through the art of mastering self was organized by AIBAS on 5<sup>th</sup> March 2024 as part of the department's observance and celebration of Women's Day, this year.

### 17.2 Inspiration & Objectives of the Event

The workshop was organized with primary aim to sensitize students and faculty members on the importance of building health relationships through various self-mastering techniques. In times when people across all age groups are struggling with mental health problems on account of disturbed interpe