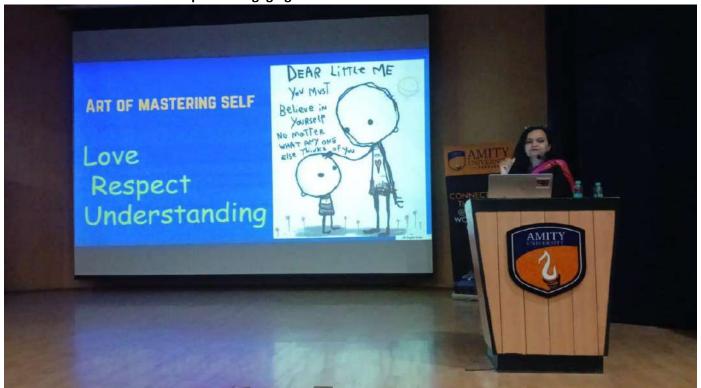

|   |                                                                                                          |

17. Event Report along with glimpses of the event(Photographs with captions)





HOD AIBAS Dr Priyank Verma addressing

the audience



Registrar, AUH, Mr

Addressing the guests and audience.

Registrar
Dii Amity University Haryana
Manesar Gurgaon-122413

## Guest Resource Person being facilitated by the Registrar, AUH Mr Ravi Manuja, dignitaries and faculty of AIBAS



Dr Suman Behmani – resource person engaging the attendees in an interactive session









Attendees- faculty and students of AIBAS enthusiastically participate in brain lateralization activities.



### Group Photograph with Guests, Faculty and Students' Organizers of AIBAS



### 17.1 General Introduction of the Event

The interactive session Relationship Management through the art of mastering self was organized by AIBAS on 5<sup>th</sup> March 2024 as part of the department's observance and celebration of Women's Day, this year.

### 17.2 Inspiration & Objectives of the Event

The workshop was organized with primary aim to sensitize students and faculty members on the importance of building health relationships through various self-mastering techniques. In times when people across all age groups are struggling with mental health problems on account of disturbed inter