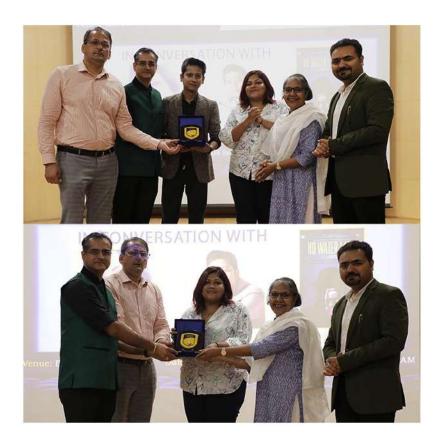

3.8 **Photographs with caption** (also share high resolution JPEG files of photographs)

**Event Poster** 

Felicitation of filmmakers at ASCO, AUH

In Conversation with the filmmakers.

3.9 Scanned copy of attendance sheets