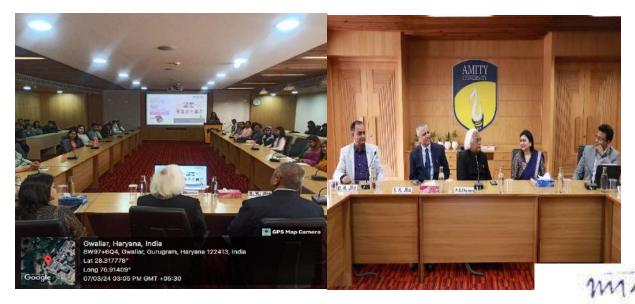

itled "वैदेही: Women for the Nation" was convened, welcoming esteemed scholars from diverse disciplines such as Art, Language, and Law. The discourse centered on advocating for the holistic development of women, with unanimous agreement among participants that women are actively contributing to the nation's progress alongside men. This panel discussion was conducted by Shiv Swaroop Jha Hod Commerce College, Amity University. Concurrently, the event marked the release of Dr. Girija Suru's book, a notable addition to the literary landscape, which was ceremonially unveiled by the Vice Chancellor.

The gathering witnessed the presence of numerous faculty members and students, underscoring the collective commitment of the university community towards fostering gender equality and empowerment.







|       | Amity           | School of Liberal Atr<br>(07/03/2024) | 'S       |
|-------|-----------------|---------------------------------------|----------|
| 1000  |                 | Women's Day                           |          |
| Sr No | Faculty         | Department                            | Sign     |
| 1-    | Dr. Pooja Malik | ASLA                                  | Pus/8    |
| 2"    | Sunil Mishin    | ASLA                                  | " Chi    |
| 8.    | Dr. Alubrum     | ACLA                                  | 15       |
| 4.    | Dr. Kary Muja   | A'SLA'                                | main.    |
| 5     | DS. Neclam Jain | ASLA                                  | The same |
| 6     | by ARSlauha     | ASGA                                  | 1        |
| 7