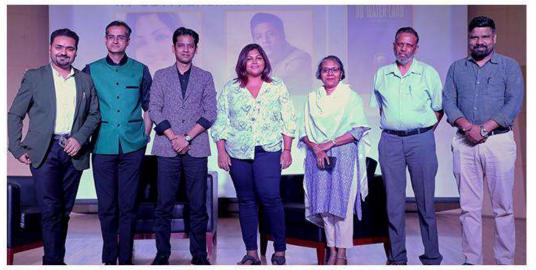

3.8 **Photographs with caption** (also share high resolution JPEG files of photographs)

**Event Poster** 

Felicitation of filmmakers at ASCO, AUH

In Conversation with the filmmakers.

3.9 Scanned copy of attendance sheets