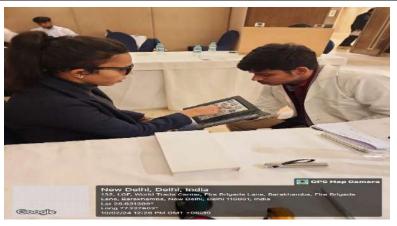

### 1. General Information

**Date:** 04 Sept. 2023 **Event Type:** Visit of Delegates

**Event Title:** Film Screening and In-Conversation with Saumitra Singh and Nathalia Syam

(filmmakers)

**Event Theme:** Film Making : Journeys and Formats

**Venue:** B Block Auditorium **Web/Video Link of the Event:** NA

Organized by: Amity School of Communication

**In collaboration with:** NA **Event Level:** Institutional

**Student Participation:** No. of Students from AUH (Course wise):- 67 **Faculty Participation:** No. of Faculty Members from AUH (Deptt. wise):- 07 **Participation from outside AUH:** No. of Students & Faculty Members- NA

#### Criteria of Inviting Resource Person/Judge/Speaker/Judge (Write a paragraph):

Internationally acclaimed filmmakers Mr. Saumitra Singh and Ms Nathalia Syam have made several feature and documentary films that have won awards and accolades at various film festivals. Their experience in this field was shared with students and faculty and gave an insight to all participants towards the process and nuances of film making.