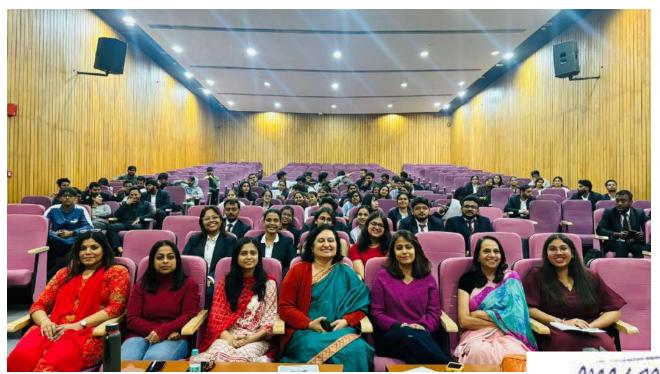

3.8 **Photographs with caption** (also share high resolution JPEG files of photographs)

**Event Poster** 

Felicitation of filmmakers at ASCO, AUH

In Conversation with the filmmakers.

3.9 Scanned copy of attendance sheets