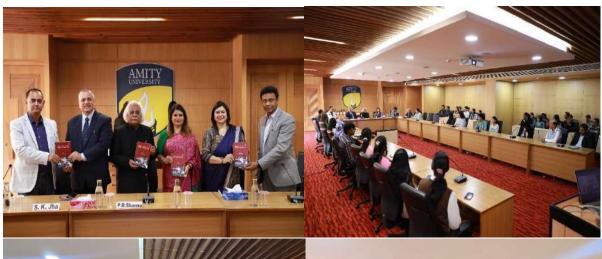

### 1. General Information

**Date:** 04 Sept. 2023 **Event Type:** Visit of Delegates

**Event Title:** Film Screening and In-Conversation with Saumitra Singh and Nathalia Syam

(filmmakers)

**Event Theme:** Film Making : Journeys and Formats

**Venue:** B Block Auditorium **Web/Video Link of the Event:** NA

Organized by: Amity School of Communication

**In collaboration with:** NA **Event Level:** Institutional

**Student Participation:** No. of Students from AUH (Course wise):- 67 **Faculty Participation:** No. of Faculty Members from AUH (Deptt. wise):- 07 **Participation from outside AUH:** No. of Students & Faculty Members- NA

3.8 **Photographs with caption** (also share high resolution JPEG files of photographs)

**Event Poster** 

Felicitation of filmmakers at ASCO, AUH

In Conversation with the filmmakers.

3.9 Scanned copy of attendance sheets