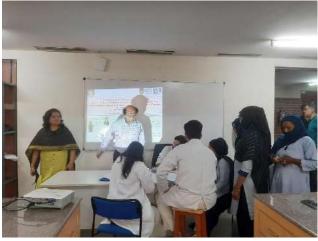

#### 4. General Information

Date: 04 September 2023

**Event Type:** Guest Lecture

Event Title: "Strengthening Online Safety: Nurturing Cyber Security Awareness among the

Youth."

**Event Theme:** Expert Talk

#### **6.1** General Introduction of the Event:

Centre of Excellence for Innovation in Education, School of Engineering and Technology, and Academic Staff College, Amity University Haryana, joined forces to launch the Cyber Security and Coders Club. As part of this initiative, an expert talk was held on September 4, 2023, with the theme "Strengthening Online Safety: Nurturing Cyber security Awareness among the Youth." The featured speaker was Col Inderjeet Singh, Chief Cyber Officer at Vara Technology Pvt Ltd, a renowned expert in the cyber security field.

### Report:

Centre of Excellence for Innovation in Education, School of Engineering and Technology, and Academic Staff College, Amity University Haryana, joined forces to launch the Cyber Security and Coders Club. As part of this initiative, an expert talk was held on September 4, 2023, with the theme "Strengthening Online Safety: Nurturing Cyber security Awareness among the Youth." The featured speaker was Col Inderjeet Singh, Chief Cyber Officer at Vara Technology Pvt Ltd, a renowned expert in the cyber security field