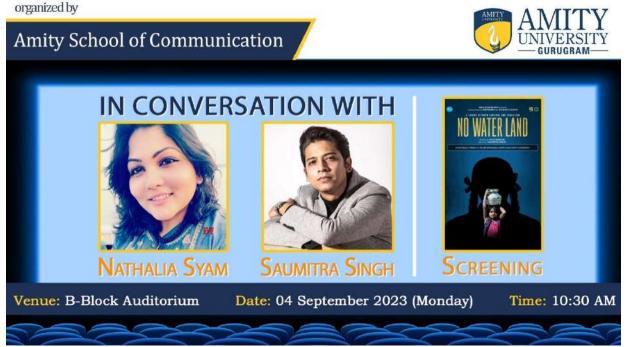

### 1. General Information

**Date:** 04 Sept. 2023 **Event Type:** Visit of Delegates

**Event Title:** Film Screening and In-Conversation with Saumitra Singh and Nathalia Syam

(filmmakers)

**Event Theme:** Film Making : Journeys and Formats

**Venue:** B Block Auditorium **Web/Video Link of the Event:** NA

Organized by: Amity School of Communication

**In collaboration with:** NA **Event Level:** Institutional

**Student Participation:** No. of Students from AUH (Course wise):- 67 **Faculty Participation:** No. of Faculty Members from AUH (Deptt. wise):- 07 **Participation from outside AUH:** No. of Students & Faculty Members- NA

#### Criteria of Inviting Resource Person/Judge/Speaker/Judge (Write a paragraph):

Internationally acclaimed filmmakers Mr. Saumitra Singh and Ms Nathalia Syam have made several feature and documentary films that have won awards and accolades at various film festivals. Their experience in this field was shared with students and faculty and gave an insight to all participants towards the process and nuances of film making.