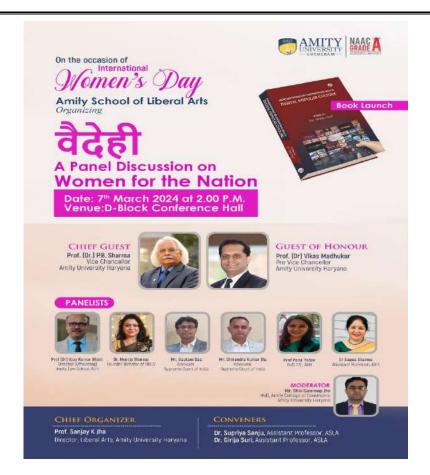

| N/A                       |  |  |  |  |  |  |
| Education                               |                  |           |                                    |                           |  |  |  |  |  |  |
| 44. Outcome related to Student          | ts Learning      | &Grooming |                                    |                           |  |  |  |  |  |  |

#### 44. Outcome related to Students Learning & Grooming

The discourse centered on advocating for the holistic development of women, with unanimous agreement among participants that women are actively contributing to the nation's progress alongside men.

# 45. Any other NA

## **25. Event Report along with glimpses of the event**(*Photographs*)

# Report

**International Women's Day** 

Date: 07/03/2024





On March 7th, Amity School of Liberal Arts organized a significant event in honor of International Women's Day. A thought-provoking panel discussion titled "वैदेही: Women for the Nation" was convened, welcoming esteemed scholars from diverse disciplines such as Art, Language, and Law. The discourse centered on advocating for the holistic development of women, with unanimous agreement among participants that women are actively contributing to the nation's progress alongside men. This panel discussion was conducted by Shiv Swaroop Jha Hod Commerce College, Amity University. Concurrently, the event marked the release of Dr. Girija Suru's book, a notable addition to the literary landscape, which was ceremonially unveiled by the Vice Chancellor.

The gathering witnessed the presence of numero