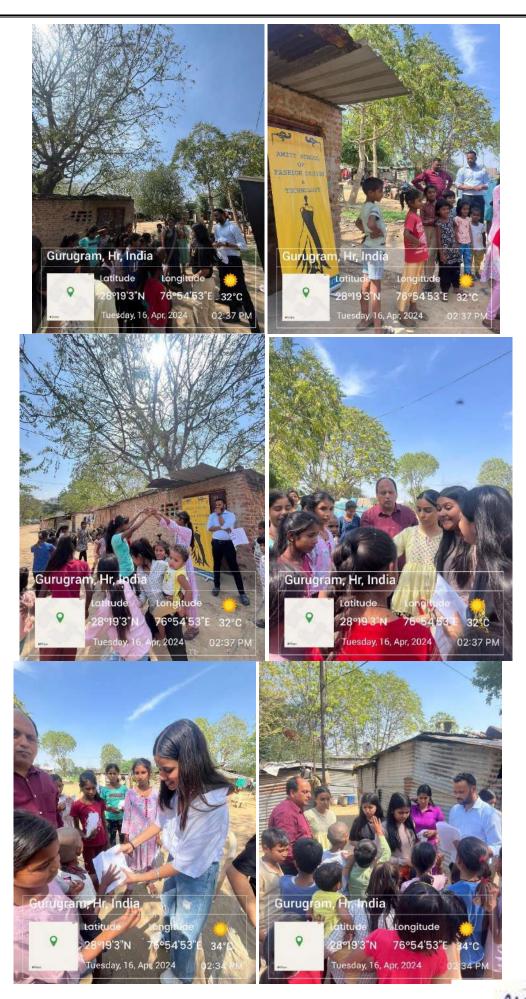

#### 3.1 General Introduction of the Event -

**3.2 Inspiration &Objectives of the Event:** To offer the participants an insight on the process of documentary and feature film-making.