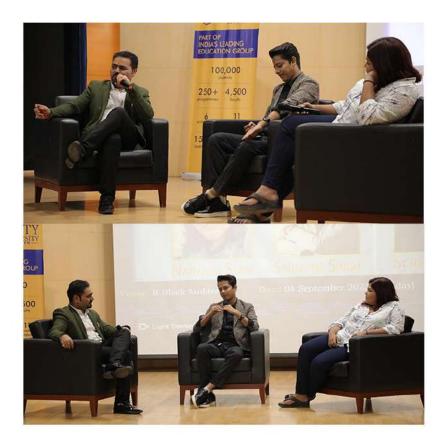

3.8 **Photographs with caption** (also share high resolution JPEG files of photographs)

**Event Poster** 

Felicitation of filmmakers at ASCO, AUH

In Conversation with the filmmakers.

3.9 Scanned copy of attendance sheets