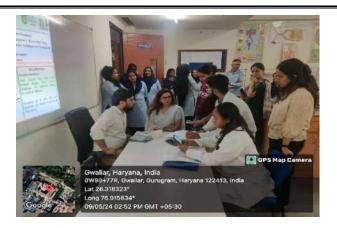

#### 4. General Information

Date: 04 September 2023

**Event Type:** Guest Lecture

Event Title: "Strengthening Online Safety: Nurturing Cyber Security Awareness among the

Youth."

**Event Theme:** Expert Talk

#### **6.1** General Introduction of the Event:

Centre of Excellence for Innovation in Education, School of Engineering and Technology, and Academic Staff College, Amity University Haryana, joined forces to launch the Cyber Security and Coders Club. As part of this initiative, an expert talk was held on September 4, 2023, with the theme "Strengthening Online Safety: Nurturing Cyber security Awareness among the Youth." The featured speaker was Col Inderjeet Singh, Chief Cyber Officer at Vara Technology Pvt Ltd, a renowned expert in the cyber security field.

### Report:

Centre of Excellence for Innovation in Education, School of Engineering and Technology, and Academic Staff College, Amity University Haryana, joined forces to launch the Cyber Security and Coders Club. As part of this initiative, an expert talk was held on September 4, 2023, with the theme "Strengthening Online Safety: Nurturing Cyber security Awareness among the Youth." The featured speaker was Col Inderjeet Singh, Chief Cyber Officer at Vara Technology Pvt Ltd, a renowned expert in the cyber security field