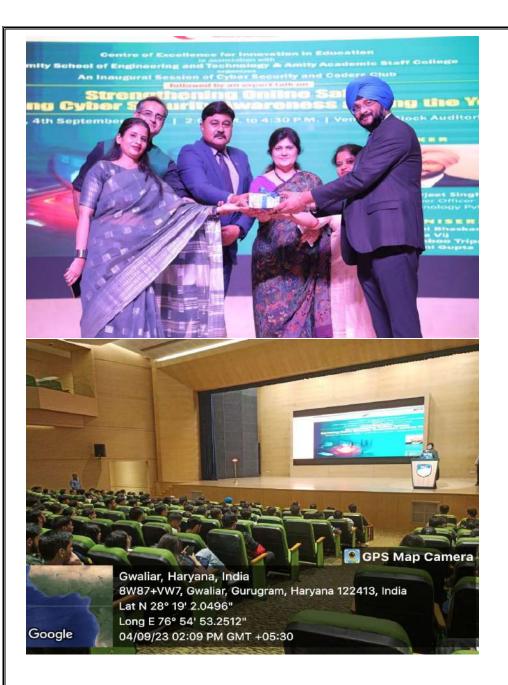

#### **6.1** General Introduction of the Event:

Centre of Excellence for Innovation in Education, School of Engineering and Technology, and Academic Staff College, Amity University Haryana, joined forces to launch the Cyber Security and Coders Club. As part of this initiative, an expert talk was held on September 4, 2023, with the theme "Strengthening Online Safety: Nurturing Cyber security Awareness among the Youth." The featured speaker was Col Inderjeet Singh, Chief Cyber Officer at Vara Technology Pvt Ltd, a renowned expert in the cyber security field.

### Report:

Centre of Excellence for Innovation in Education, School of Engineering and Technology, and Academic Staff College, Amity University Haryana, joined forces to launch the Cyber Security and Coders Club. As part of this initiative, an expert talk was held on September 4, 2023, with the theme "Strengthening Online Safety: Nurturing Cyber security Awareness among the Youth." The featured speaker was Col Inderjeet Singh, Chief Cyber Officer at Vara Technology Pvt Ltd, a renowned expert in the cyber security field