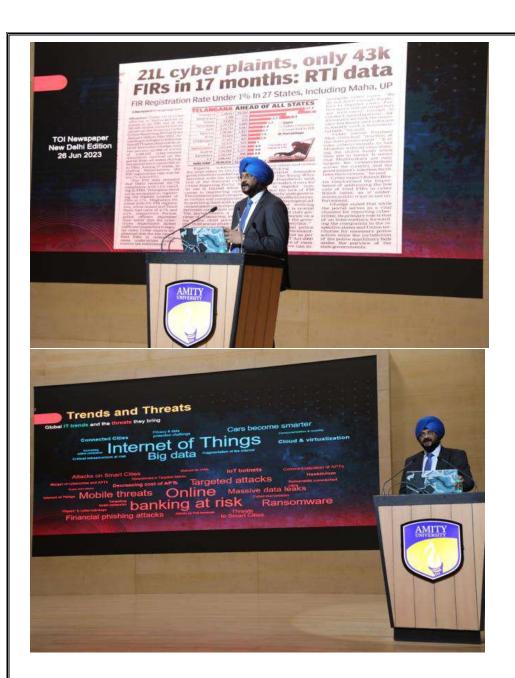

#### **6.1** General Introduction of the Event:

Centre of Excellence for Innovation in Education, School of Engineering and Technology, and Academic Staff College, Amity University Haryana, joined forces to launch the Cyber Security and Coders Club. As part of this initiative, an expert talk was held on September 4, 2023, with the theme "Strengthening Online Safety: Nurturing Cyber security Awareness among the Youth." The featured speaker was Col Inderjeet Singh, Chief Cyber Officer at Vara Technology Pvt Ltd, a renowned expert in the cyber security field.

### Report:

Centre of Excellence for Innovation in Education, School of Engineering and Technology, and Academic Staff College, Amity University Haryana, joined forces to launch the Cyber Security and Coders Club. As part of this initiative, an expert talk was held on September 4, 2023, with the theme "Strengthening Online Safety: Nurturing Cyber security Awareness among the Youth." The featured speaker was Col Inderjeet Singh, Chief Cyber Officer at Vara Technology Pvt Ltd, a renowned expert in the cyber security field

Key highlights of the talk included discussions on the rising cybercrime rates in Delhi, with complaints increasing by 200% in 2023. Various forms of cybercrimes were addressed, including credit card and financial data theft, medical data breaches, prescription and insurance fraud, identity theft, and the exploitation of computer resources for activities like crypto mining and spamming.

The talk also shed light on the thriving fake profile marketplaces online, emphasizing the importance of being cautious about digital footprints left behind on social media platforms. It was noted that even seemingly ephemeral content may have a lasting presence online.

The popularity of social media platforms was highlighted, with staggering numbers of users on platforms like Facebook, YouTube, WhatsApp, Instagram, TikTok, and more. The significance of online privacy and security in the age of social media was emphasized.

The discussion covered advanced cybercrimes, including the use of shortened or obfuscated links to deliver malware. Social engineering tactics employed by cybercriminals to gain access to sensitive information, such as through impersonating banks, credit card companies, medical providers, or government agencies, were also addressed.

Phone scams, including the grandparent scam and tech support fraud, were discussed, with an emphasis on verifying the legitimacy of incoming calls and never sharing sensitive information without proper verification.

The talk stressed the importance of strong password management practices, including the use of password managers to securely store and auto fill login credentials. Internet privacy and best practices for mobile security hygiene were also highlighted.