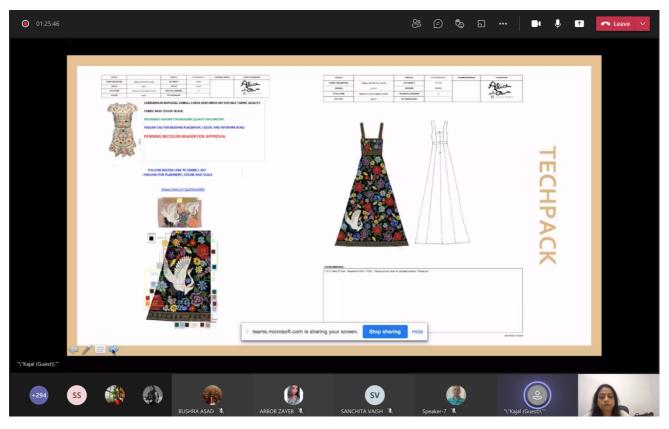

An inspiration board shared by the buyer for developing new designs

Buyer's tech-pack for developing a dress sample