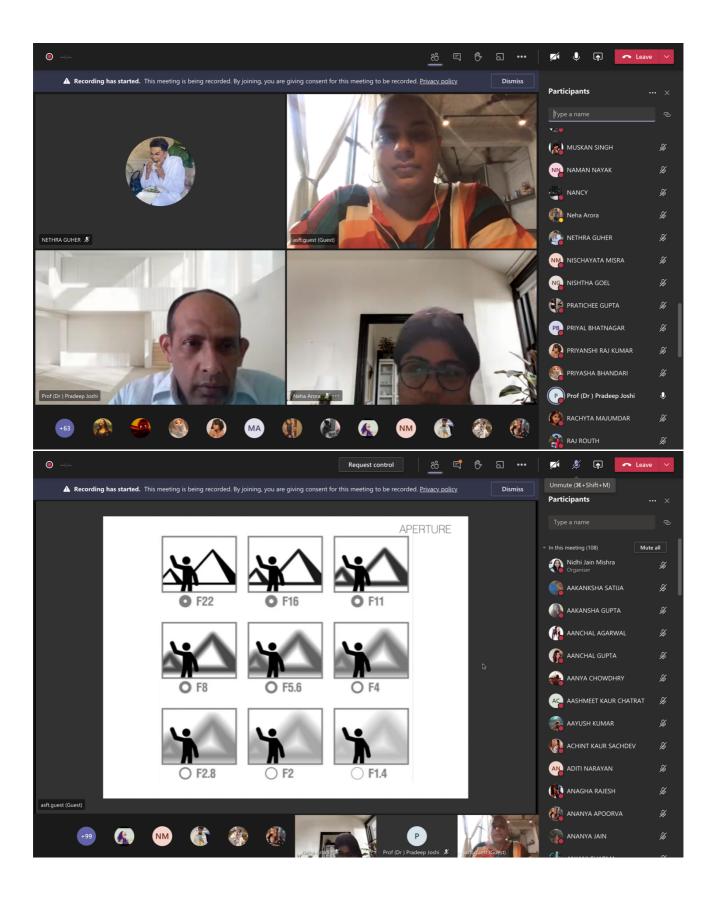

#### **OBJECTIVES:**

- 1. To understand technical aspects of fashion photography (lens/aperture, shutter speed)
- 2. To be aware of history of Fashion Photography
- 3. To appreciate how fashion impacts society
- 4. To gain understanding of developing brand campaigns and concepts
- 5. To help students develop their own visual identity.

# Major points discussed:

- 1) Understanding fashion & its impact on society
- 2) History of Fashion Photography
- 3) Creating concepts
- 4) Collaborative processes
- 5) Developing one's own visual language
- 6) Importance of shutter speed/aperture and iso