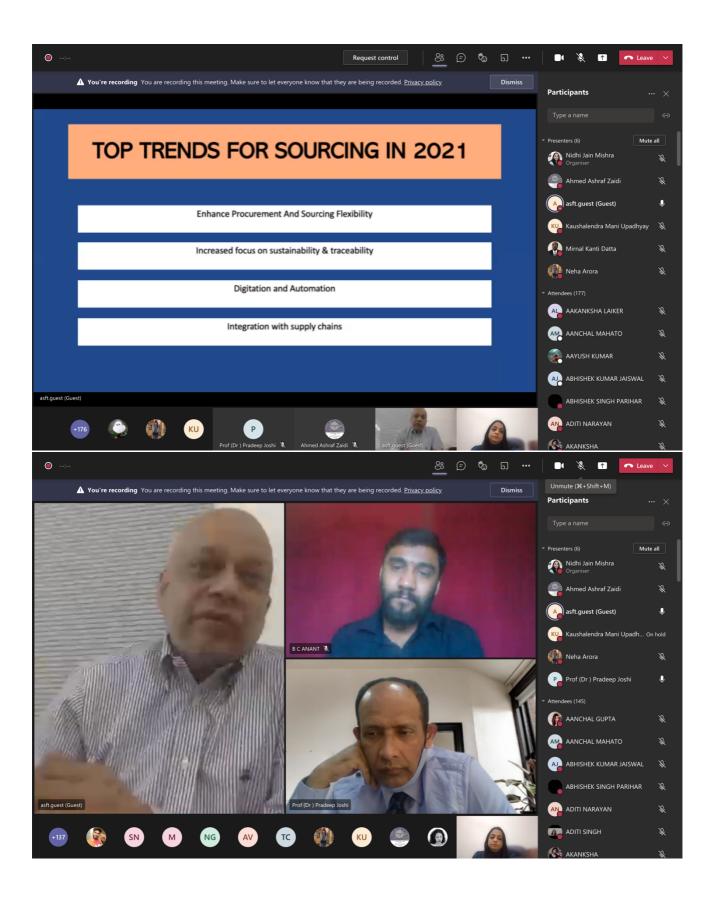

He is now the director of S&A Sourcing Ltd in Bangladesh and also CEO/ Director of Stitch & Shades Ltd, Hong Kong.

Major points discussed:

- 1) Top trends for sourcing apparel in 2021
- 2) Sustainability and traceability
- 3) Digitization and automation in the apparel industry
- 4) Integration with supply chain
- 5) Comparison of sourcing from different countries