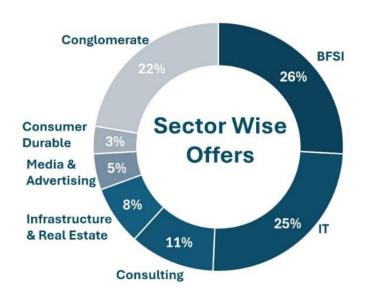

# FINAL PLACEMENT REPORT CLASS OF 2022-2024



CORPORATE RESOURCE CENTRE
AMITY BUSINESS SCHOOL
AMITY UNIVERSITY, UTTAR PRADESH



The placement session (2023-24) witnessed participation from top organizations in the Banking, KPO, IT Enabled services, Analytics Sectors, Digital Marketing companies there by reaffirming the trust reposed in the institute's rigorous pedagogy and student diversity with attractive Salary packages.

We would like to express our deep appreciation to our dedicated faculty and administration whose unwavering support was instrumental in achieving this remarkable milestone.

We wish to thank all our existing corporate partners for their continuous support.

### **KEY STATISTICS**





## **BATCH PROFILE**















# **PLACEMENT OVERVIEW**

# **FEW OF OUR RECTRUITERS**









































































# PLACEMENT COMMITTEE OF MBA CLASS OF 2025



### **CORPORATE RESOURCE CENTRE**

AMITY BUSINESS SCHOOL AMITY UNIVERSITY, UTTAR PRADESH SECTOR-125, NOIDA | crc@amity.edu