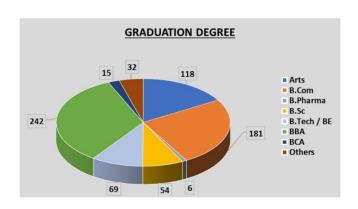

# FINAL PLACEMENT REPORT CLASS OF 2022-2024



CORPORATE RESOURCE CENTRE
AMITY BUSINESS SCHOOL
AMITY UNIVERSITY, UTTAR PRADESH



The placement session (2023-24) witnessed participation from top organizations in the Banking, KPO, IT Enabled services, Analytics Sectors, Digital Marketing companies there by reaffirming the trust reposed in the institute's rigorous pedagogy and student diversity with attractive Salary packages.

We would like to express our deep appreciation to our dedicated faculty and administration whose unwavering support was instrumental in achieving this remarkable milestone.

We wish to thank all our existing corporate partners for their continuous support.

### **KEY STATISTICS**





## **BATCH PROFILE**















# **PLACEMENT OVERVIEW**

# **FEW OF OUR RECTRUITERS**









































































# PLACEMENT COMMITTEE OF MBA CLASS OF 2025



### **CORPORATE RESOURCE CENTRE**

AMITY BUSINESS SCHOOL AMITY UNIVERSITY, UTTAR PRADESH SECTOR-125, NOIDA | crc@amity.edu