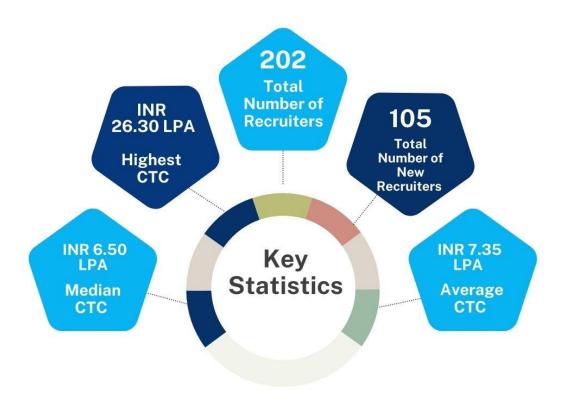

# FINAL PLACEMENT REPORT CLASS OF 2022-2024



CORPORATE RESOURCE CENTRE
AMITY BUSINESS SCHOOL
AMITY UNIVERSITY, UTTAR PRADESH



The placement session (2023-24) witnessed participation from top organizations in the Banking, KPO, IT Enabled services, Analytics Sectors, Digital Marketing companies there by reaffirming the trust reposed in the institute's rigorous pedagogy and student diversity with attractive Salary packages.

We would like to express our deep appreciation to our dedicated faculty and administration whose unwavering support was instrumental in achieving this remarkable milestone.

We wish to thank all our existing corporate partners for their continuous support.

### **KEY STATISTICS**





## **BATCH PROFILE**















# **PLACEMENT OVERVIEW**

# **FEW OF OUR RECTRUITERS**









































































# PLACEMENT COMMITTEE OF MBA CLASS OF 2025



### **CORPORATE RESOURCE CENTRE**

AMITY BUSINESS SCHOOL AMITY UNIVERSITY, UTTAR PRADESH SECTOR-125, NOIDA | crc@amity.edu