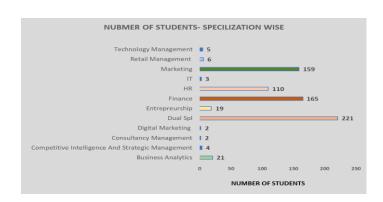

# FINAL PLACEMENT REPORT CLASS OF 2022-2024



CORPORATE RESOURCE CENTRE
AMITY BUSINESS SCHOOL
AMITY UNIVERSITY, UTTAR PRADESH



The placement session (2023-24) witnessed participation from top organizations in the Banking, KPO, IT Enabled services, Analytics Sectors, Digital Marketing companies there by reaffirming the trust reposed in the institute's rigorous pedagogy and student diversity with attractive Salary packages.

We would like to express our deep appreciation to our dedicated faculty and administration whose unwavering support was instrumental in achieving this remarkable milestone.

We wish to thank all our existing corporate partners for their continuous support.

### **KEY STATISTICS**





## **BATCH PROFILE**















# **PLACEMENT OVERVIEW**

# **FEW OF OUR RECTRUITERS**









































































# PLACEMENT COMMITTEE OF MBA CLASS OF 2025



### **CORPORATE RESOURCE CENTRE**

AMITY BUSINESS SCHOOL AMITY UNIVERSITY, UTTAR PRADESH SECTOR-125, NOIDA | crc@amity.edu