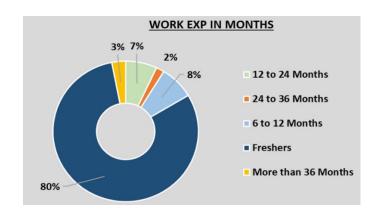

# FINAL PLACEMENT REPORT CLASS OF 2022-2024



CORPORATE RESOURCE CENTRE
AMITY BUSINESS SCHOOL
AMITY UNIVERSITY, UTTAR PRADESH



The placement session (2023-24) witnessed participation from top organizations in the Banking, KPO, IT Enabled services, Analytics Sectors, Digital Marketing companies there by reaffirming the trust reposed in the institute's rigorous pedagogy and student diversity with attractive Salary packages.

We would like to express our deep appreciation to our dedicated faculty and administration whose unwavering support was instrumental in achieving this remarkable milestone.

We wish to thank all our existing corporate partners for their continuous support.

### **KEY STATISTICS**





## **BATCH PROFILE**















# **PLACEMENT OVERVIEW**

# **FEW OF OUR RECTRUITERS**









































































# PLACEMENT COMMITTEE OF MBA CLASS OF 2025



### **CORPORATE RESOURCE CENTRE**

AMITY BUSINESS SCHOOL AMITY UNIVERSITY, UTTAR PRADESH SECTOR-125, NOIDA | crc@amity.edu