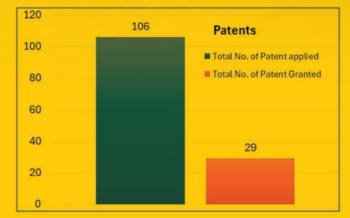

#### AMITY **B. TECH – MECHANICAL ENGINEERING** STUDENTS HAVE BEEN SELECTED IN TOP GLOBAL UNIVERSITIES FOR **HIGHER STUDIES**

Number of patents applied and granted by faculty members and students for last three years