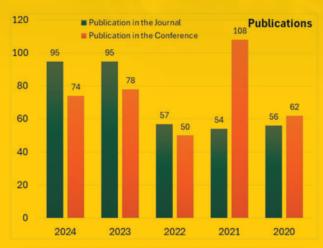

Number of research project going on and completed by faculty members for last 3 years.

Journals and conferences publications of faculty members for last 3 academic year.

H-index of faculty members by Scopus