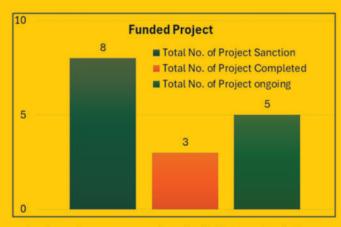

Number of research project going on and completed by faculty members for last 3 years.

Journals and conferences publications of faculty members for last 3 academic year.

H-index of faculty members by Scopus