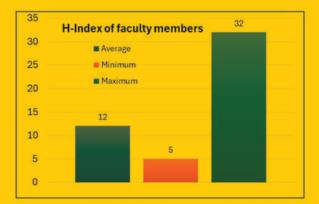

Number of research project going on and completed by faculty members for last 3 years.

Journals and conferences publications of faculty members for last 3 academic year.

H-index of faculty members by Scopus