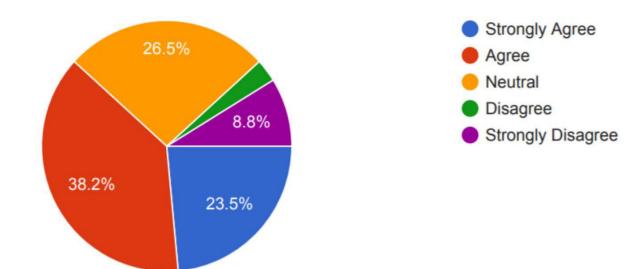

## 5. Feedback

Feedback Form distributed for around 150 participants including 100 and 50 faculty members. Students responded, and the analysis of their feedback has been done which is attached herewith. Entire event was photographed, and video recorded which is available for future record.