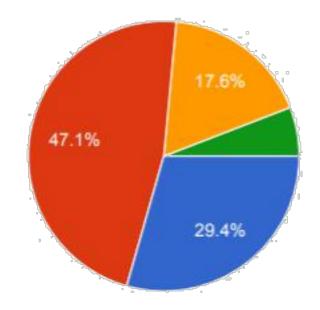

## 5. Feedback

Feedback Form distributed for around 150 participants including 100 and 50 faculty members. Students responded, and the analysis of their feedback has been done which is attached herewith. Entire event was photographed, and video recorded which is available for future record.