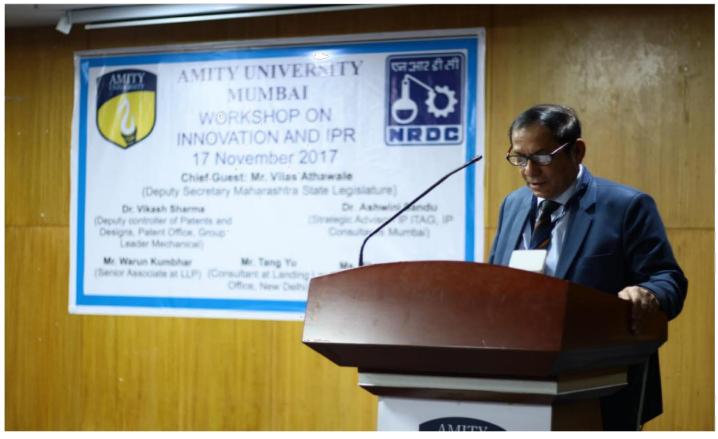

## 1. Title, place (town, country) and date of the workshop

Full Day Workshop on "Intellectual Property Rights (IPR)" held on November 17, 2017 Venue: Seminar Hall, Amity University, Mumbai - Pune Expressway, Bhatan, Post – Somathne, Panvel, Mumbai, Maharashtra 410206

## 4. Speakers and Topics

- I. Prof.(Dr.) Shyamalendu Niyogi, Advisor, Amity Education Foundation (RBEF)& AHF, Director &Professor, AIBS, AICISM, ABS, Amity University, Noida, India
   Topic: Intellectual Property Rights and Innovation
- II. Mr. Vilas Athavale, Deputy Secretary Maharashtra State Legislature
   Topic: Intellectual Property Rights-Basic Steps of Implementation
- III. Mr. Vikash Sharma, Deputy Controller of Patents and Designs Patent Office, Mumbai, Ministry of Commerce and Industry, Govt of India, Patent Office, Mumbai
   Topic: Basic Definition of Patent: Patentability factor and Associated Patent Acts and Rules
- IV. Ms. Ashwani Sandu, Strategic Advisor, ITAG business solutions IP Consultants Mumbai University Mumbai
   Topic: Introduction to Intellectual Property and the path leading to it.
- V. Mr. Warun Kumbhar, Senior Associate at LLP
   Topic: Practical Aspects of Patents and Design in India: Matching "Theory with Practice"
- VI. Mr. Tang Yu, Consultant at Landing Law Offices, New DelhiTopic: Practical aspect of Intellectual Property Rights in India and China
- VII. Ms. Shreya Mazumdar, Associate at LLPTopic: Introduction Landing and work Culture at International Corporate Law Firm

Mr. Vilas Athavale spoke about laws related to IPR, giving some real-life examples and explained how law actually functions. He spoke about his journey in law field and motivated students to opt for off bit careers and how IPR will be a flourishing career option