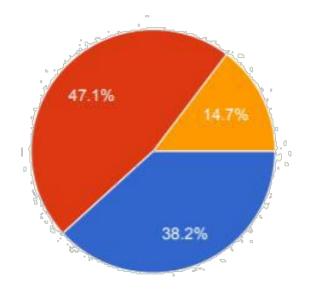

## 5. Feedback

Feedback Form distributed for around 150 participants including 100 and 50 faculty members. Students responded, and the analysis of their feedback has been done which is attached herewith. Entire event was photographed, and video recorded which is available for future record.