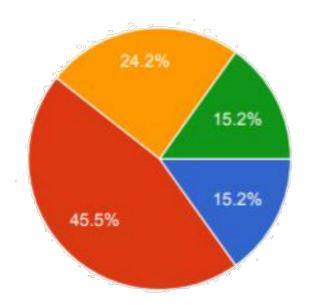

## 5. Feedback

Feedback Form distributed for around 150 participants including 100 and 50 faculty members. Students responded, and the analysis of their feedback has been done which is attached herewith. Entire event was photographed, and video recorded which is available for future record.