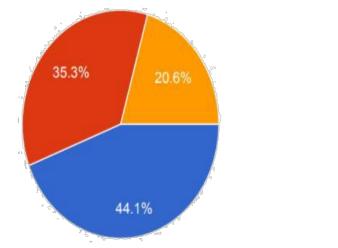

## 5. Feedback

Feedback Form distributed for around 150 participants including 100 and 50 faculty members. Students responded, and the analysis of their feedback has been done which is attached herewith. Entire event was photographed, and video recorded which is available for future record.