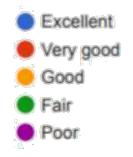

## 5. Feedback

Feedback Form distributed for around 150 participants including 100 and 50 faculty members. Students responded, and the analysis of their feedback has been done which is attached herewith. Entire event was photographed, and video recorded which is available for future record.