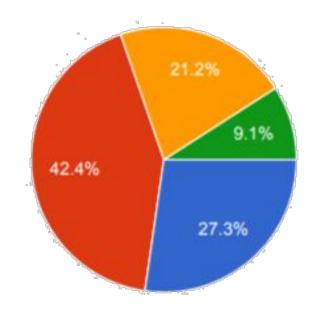

## 5. Feedback

Feedback Form distributed for around 150 participants including 100 and 50 faculty members. Students responded, and the analysis of their feedback has been done which is attached herewith. Entire event was photographed, and video recorded which is available for future record.