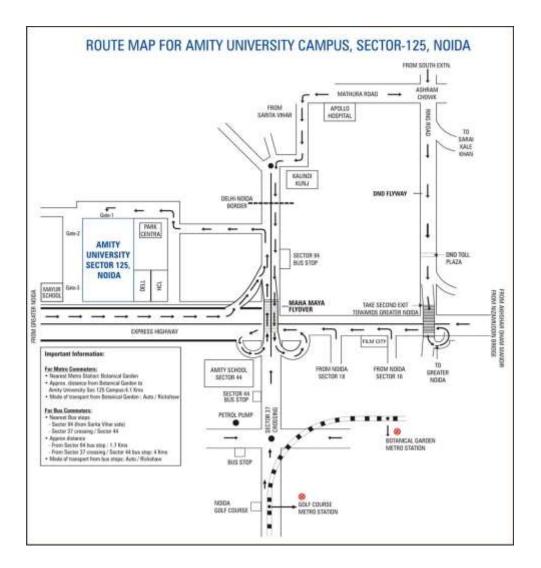

## Amity Noida Campus Amity University Campus, Sector 125, NOIDA

How to Reach Amity University Sector 125

|           | From Airport to Campus       | From Railway Station to Campus | From Inter State Bus Terminal to Campus |
|-----------|------------------------------|--------------------------------|-----------------------------------------|
| Distance  | 40 Kms                       | 25 Kms                         | 34 Kms                                  |
| Taxi Fare | Rs 700/-(approx)             | Rs 450/-(approx)               | Rs 500/-(approx)                        |
|           |                              | Rs 350/-(approx)               | Rs 300/-(approx)                        |
| Auto Fare | Also linked with Delhi Metro | Also linked with Delhi Metro   | Also linked with Delhi Metro            |